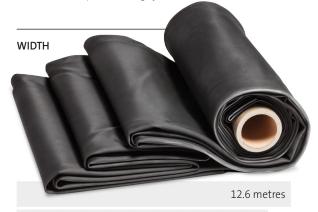

We offer a complete roofing system for a hassle free installation.

11.2 metres

9.8 metres

8.4 metres

7.0 metres

5.6 metres

4.2 metres

3.5 metres

2.8 metres

Standard: 25 m ☐ Standard: 30 m ☐

1.4 metres

LENGTH

Cut to size service available.