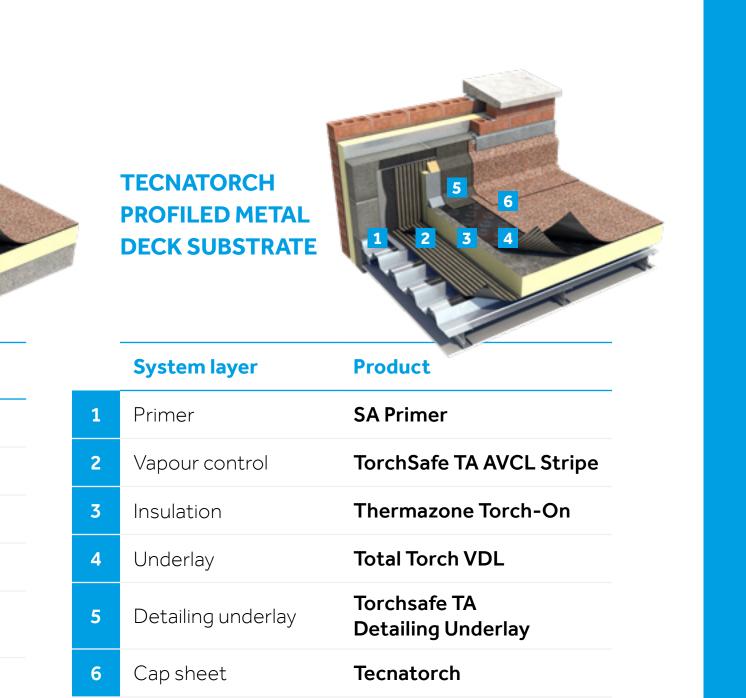

## **Specifying Tecnatorch**

Tecnatorch is a versatile roofing system and can be used with the following suitably prepared deck types: plywood, OSB3, timber boarding, profiled metal decking and concrete/screeded surfaces.

# System Variations: Warm Roof System

|   | TECNATORCH<br>PLY OR OSB<br>SUBSTRATE |                                    |                  |                    | TECNATORCH<br>OVERLAY/BUR |                                  |
|---|---------------------------------------|------------------------------------|------------------|--------------------|---------------------------|----------------------------------|
|   | System layer                          | Product                            | _                |                    | System layer              | Product                          |
| 1 | Preparation                           | HT125 Tape                         |                  | 1                  | Primer                    | Siplast Primer                   |
| 2 | Primer                                | SA Primer                          |                  | 2                  | Vapour control            | Total Torch AVCL                 |
| 3 | Vapour control                        | Torchsafe TA AVCL Sand             | 3<br>4<br>5<br>6 | 3                  | Insulation                | Thermazone Torch-On              |
| 4 | Insulation                            | Thermazone Roofboard               |                  | 4                  | Underlay                  | Total Torch VDL                  |
| 5 | Underlay                              | TorchSafe TA Underlay              |                  | Detailing underlay | Torchsafe TA              |                                  |
| 6 | Detailing underlay                    | Torchsafe TA<br>Detailing Underlay |                  | 6                  | Cap sheet                 | Detailing Underlay<br>Tecnatorch |
| 7 | Cap sheet                             | Tecnatorch                         |                  |                    |                           |                                  |
|   | _                                     |                                    | N                |                    | F: Those are example      | systems for project specifi      |

NOTE: These are example systems, for project specific specifications, please contact our technical services department