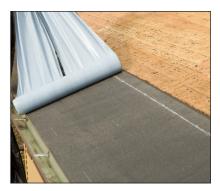

## Hertalan<sup>™</sup> EPDM Membranes

### Sustainable high-quality pure EPDM flat roof waterproofing membrane

### Hertalan EPDM range offers a proven service life in excess of 50 years. Various blanket sizes available from stock and bespoke blankets available for any project.

Hertalan can be installed with the usual contact adhesive system but also using a PU adhesive in the field area offering greater manoeuvrability during placement of the membrane. Always remember the perimeter of the roof must be installed using contact adhesive. Installers can also try Rhinobond induction welding for larger areas.