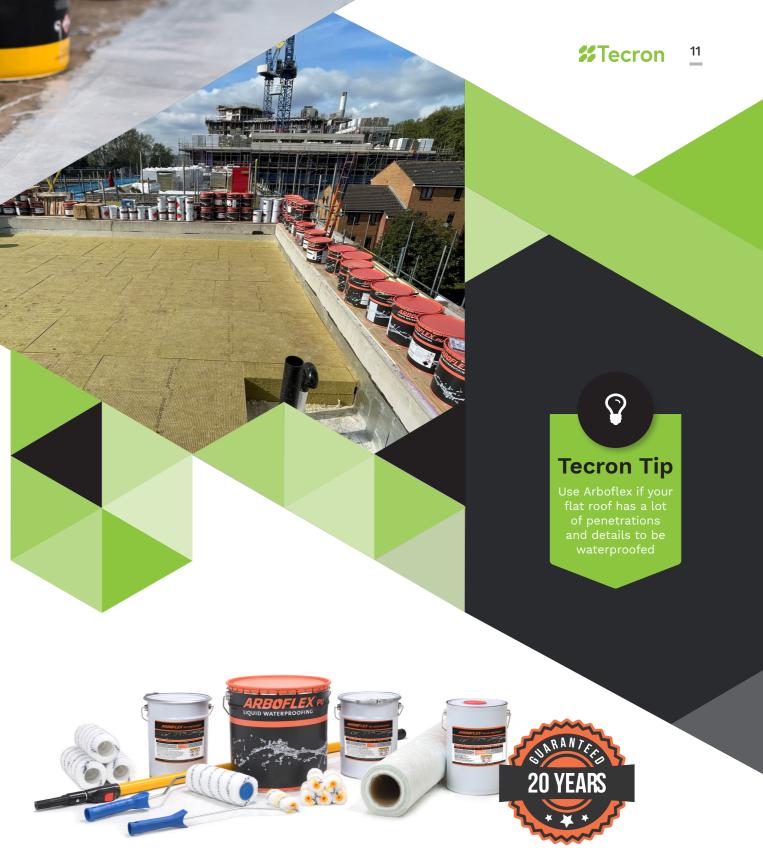

## **ARBOFLEX**<sup>®</sup> PU LIQUID WATERPROOFING

## **Arboflex™ Liquid Waterproofing**

### For a Seamless Finish

WATERPROOFIN

A flexible single-component liquid waterproofing product providing a 20 year guarantee on almost any substrate. Quick and easy to apply, Arboflex is a straight-from-the-tin product with no additives required on any flat surface.

A durable flat roof waterproofing product, Arboflex Liquid Waterproofing consists of a liquid system made from pure polyurethane which, once cured, forms a seamless elastic membrane without any joints. The material properties of Arboflex allow it to be airtight and waterproof on a range of substrates.

### **Application Instructions**

- Ensure substrate is in good condition, dry, clean and free from dust, moss or lichen, loose chippings and grease.
- Use ARBOFLEX PU Sealant to fill any cracks or splits or any large voids and joints. (Do not use silicone sealants)
- Open tin and stir the drum thoroughly.
- Apply a generous coat of liquid (between 70-80%) before dry rolling the matt in, starting with the perimeters.
- Dry roll matt in to the liquid layer until fully encapsulated.
- Apply second coat (wet on wet) ensure matt is fully imbedded and there are no visual pin holes. •
- For 20 years guarantee apply ARBOFLEX PU UV Protect.