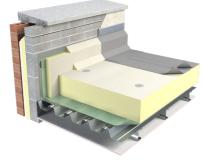

## Insulation

### Unilin FR/ALU

FR/ALU is a high performance Polyisocyanurate flat roof insulation with vapour-tight aluminium foil facings suitable for use with single ply membranes. FR/ALU is part of the comprehensive range of high performance flat roof boards providing total solutions for flat roof projects.

NIT

UN UN

Unilin FR/MG Flat Roof MG is a high performance

Polyisocyanurate with mineral coated glass facers suitable for use below single ply waterproofing systems and partially bonded built-up felt.

Unilin FR/BGM Flat Roof BGM is faced with a polypropylene fleece finished bitumen/glass fibre working

surface and a mineral glass facing to the under side. Flat Roof BGM is part of Unilin's comprehensive range of high performance flat roof boards providing total solutions for flat roof projects.