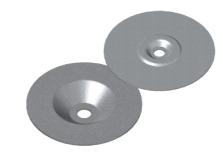

### **Round Pressure Plates**

50mm & 70mm diameter pressure plates for fixing insulation or roofing membranes. The pressure plate ALuzinc coated steel. The pressure plate is ETA-23/0651 certified and a selection are FM Approved.

### 80 x 40 Pressure Plates 80mm x 40mm oval shaped pressure plates for lap fixing of roofing membranes. The pressure plate ALuzinc coated steel. The pressure plate is ETA-23/0651 certified.