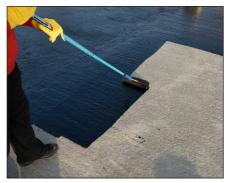

### **Flexibility Meets Durability**

LIFE

Single ply roofing offers added adaptability for a large number of roofing applications and, crucially, can also be the ideal choice for more specialist projects. Consistently a popular choice thanks to great weather resistance combined with low weight.

Fatra PVC membranes are extremely cost effective and versatile. Fatra can be installed on any roof deck or roof type providing basic waterproofing of flat roofs or aesthetically pleasing pitched roofs with the addition of A-Profiles.

Fatra can be mechanically fastened, fully adhered, loose laid and ballasted, used in green roofs, on upstands and comes with a wide range of preformed details to ensure a completely integrated hot air welded sealed system.