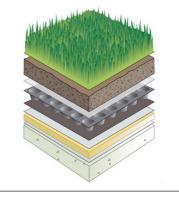

### **Green Roofs**

A green roof is a roof that is partially or completely covered with vegetation and a growing medium. Green roofs are a popular method of bringing nature into a city or urban environment

### **Green Roofs**

BMI Canopia builds its position on 160 years of experience in roofing and waterproofing. This demonstrates our commitment to provide waterproofing and green roof systems which can fully satisfy your project requirements.