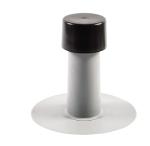

## Flat Roof Vents

75mm & 110mm diameter roof vents in PVC and bitumen. Ideal for taking vent & soil pipes through flat roofs and ensuring a full weld to the roof membrane.

**Rooflights** 