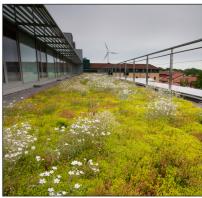

### **Green Roofs**

A green roof is a roof that is partially or completely covered with vegetation and a growing medium. Green roofs are a popular method of bringing nature into a city or urban environment

### **Green Roofs**

BMI Canopia builds its position on 160 years of experience in roofing and waterproofing. This demonstrates our commitment to provide waterproofing and green roof systems which can fully satisfy your project requirements.