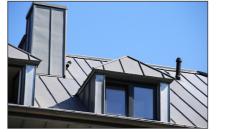

## Hard Metal Roofing

### **Traditional Standing Seam Roofing & Cladding**

Hard Metal Roofing can trace its origins as a roofing and weathering method for buildings back over hundreds of years. As material technologies have advanced and building methods changed a new era of metals have evolved to take over yet maintain the splendour and beauty of the original handcrafted concept that began so many years ago.