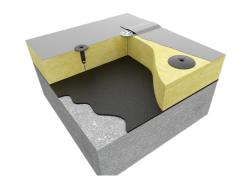

### Mechanically Fixed System

The Fatra mechanically fastened system uses our FF810 reinforced membranes in conjunction with the appropriate fixings, washers, PVC fixing discs and adhesives to secure the membrane to the substrate. This system can be used in a warm or cold roof application and over a range of substrates including profiled metal decking, plywood and concrete.

### Fully Adhered System

The Fatra fully adhered system uses our FF807 fleece-backed membranes in conjunction with the appropriate adhesives and primers to bond each layer of the build-up to the adjacent layer. This system can be used in a warm or cold roof application and over a range of substrates including concrete, plywood or profiled metal decking.