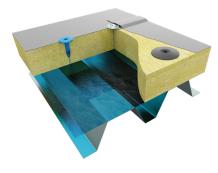

### **Green Roofs**

A green roof is a roof that is partially or completely covered with vegetation and a growing medium. Green roofs are a popular method of bringing nature into a city or urban environment

Talk to us today about inverting your Green Roof installation to save money

SERVIC

LIFE

### **Green Roofs**

BMI Canopia builds its position on 160 years of experience in roofing and waterproofing. This demonstrates our commitment to provide waterproofing and green roof systems which can fully satisfy your project requirements.

Talk to us today about inverting your Green Roof installation to save money