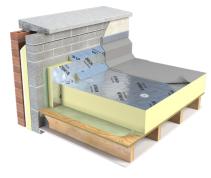

## Insulation

### Unilin FR/ALU

FR/ALU is a high performance Polyisocyanurate flat roof insulation with vapour-tight aluminium foil facings suitable for use with single ply membranes. FR/ALU is part of the comprehensive range of high performance flat roof boards providing total solutions for flat roof projects.

NIT

UN UN

Unilin FR/MG Flat Roof MG is a high performance

Polyisocyanurate with mineral coated glass facers suitable for use below single ply waterproofing systems and partially bonded built-up felt.

Unilin FR/BGM Flat Roof BGM is faced with a polypropylene fleece finished bitumen/glass fibre working

surface and a mineral glass facing to the under side. Flat Roof BGM is part of Unilin's comprehensive range of high performance flat roof boards providing total solutions for flat roof projects.