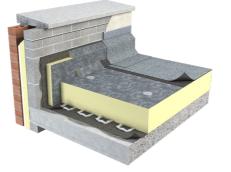

## Insulation

### Unilin FR/ALU

FR/ALU is a high performance Polyisocyanurate flat roof insulation with vapour-tight aluminium foil facings suitable for use with single ply membranes. FR/ALU is part of the comprehensive range of high performance flat roof boards providing total solutions for flat roof projects.

NIT

UN UN

Unilin FR/MG Flat Roof MG is a high performance

Polyisocyanurate with mineral coated glass facers suitable for use below single ply waterproofing systems and partially bonded built-up felt.

Unilin FR/BGM Flat Roof BGM is faced with a polypropylene fleece finished bitumen/glass fibre working

surface and a mineral glass facing to the under side. Flat Roof BGM is part of Unilin's comprehensive range of high performance flat roof boards providing total solutions for flat roof projects.