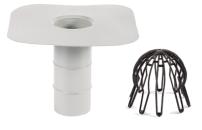

### Flat Roof / Vertical Outlets With diameters 63mm, 75mm, 110mm, 125mm & 160mm and spiggot length of 250mm Tecron offer wide variety of 110mm and square/rectangular pipes Flat Roof Outlets roof drains including all leaf guards. Oultets are supplied in PVC, TPO or Bitmen and offer good weldability to the roofing membrane.

## Flat Roof Vents

75mm & 110mm diameter roof vents in PVC and bitumen. Ideal for taking vent & soil pipes through flat roofs and ensuring a full weld to the roof membrane.

**Rooflights** 