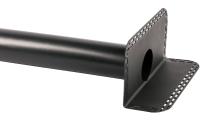

## **Flat Roof Outlets**

### Flat Roof / Vertical Outlets With diameters 63mm, 75mm, 110mm, 125mm & 160mm and spiggot length of 250mm Tecron offer wide variety of 110mm and square/rectangular pipes Flat Roof Outlets roof drains including all leaf guards. Oultets are supplied in PVC, TPO or Bitmen and offer good weldability to the roofing membrane.

We also offer a stainless steel range of Outlets/Roof Drains.

### Parapet / Through Wall / Horizantal Outlets

Round pipes diameters 75mm & with siz100mm x 65mm & 100mm x 100mm and spiggot lengths of 400mm Tecron offer wide variety of outlets roof drains including all leaf guards. Oultets are supplied in PVC, TPO or Bitmen and offer good weldability to the roofing membrane.