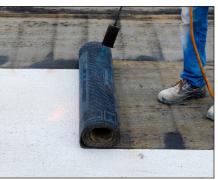

## **BMI Icopal Bituminous Waterproofing**

### Robust and versatile flat roofing systems

### Perfectly suited to both new build and refurbishment projects, BMI Icopal bituminous built up flat roofing systems are available in SBS and APP modified formulations and have been tried and trusted by roofers for over 160 years.