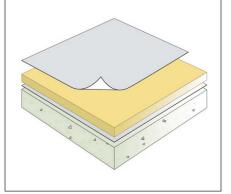

### **Flexibility Meets Durability**

LIFE

Single ply roofing offers added adaptability for a large number of roofing applications and, crucially, can also be the ideal choice for more specialist projects. Consistently a popular choice thanks to great weather resistance combined with low weight.

Fatra PVC membranes are extremely cost effective and versatile. Fatra can be installed on any roof deck or roof type providing basic waterproofing of flat roofs or aesthetically pleasing pitched roofs with the addition of A-Profiles.

Fatra can be mechanically fastened, fully adhered, loose laid and ballasted, used in green roofs, on upstands and comes with a wide range of preformed details to ensure a completely integrated hot air welded sealed system.