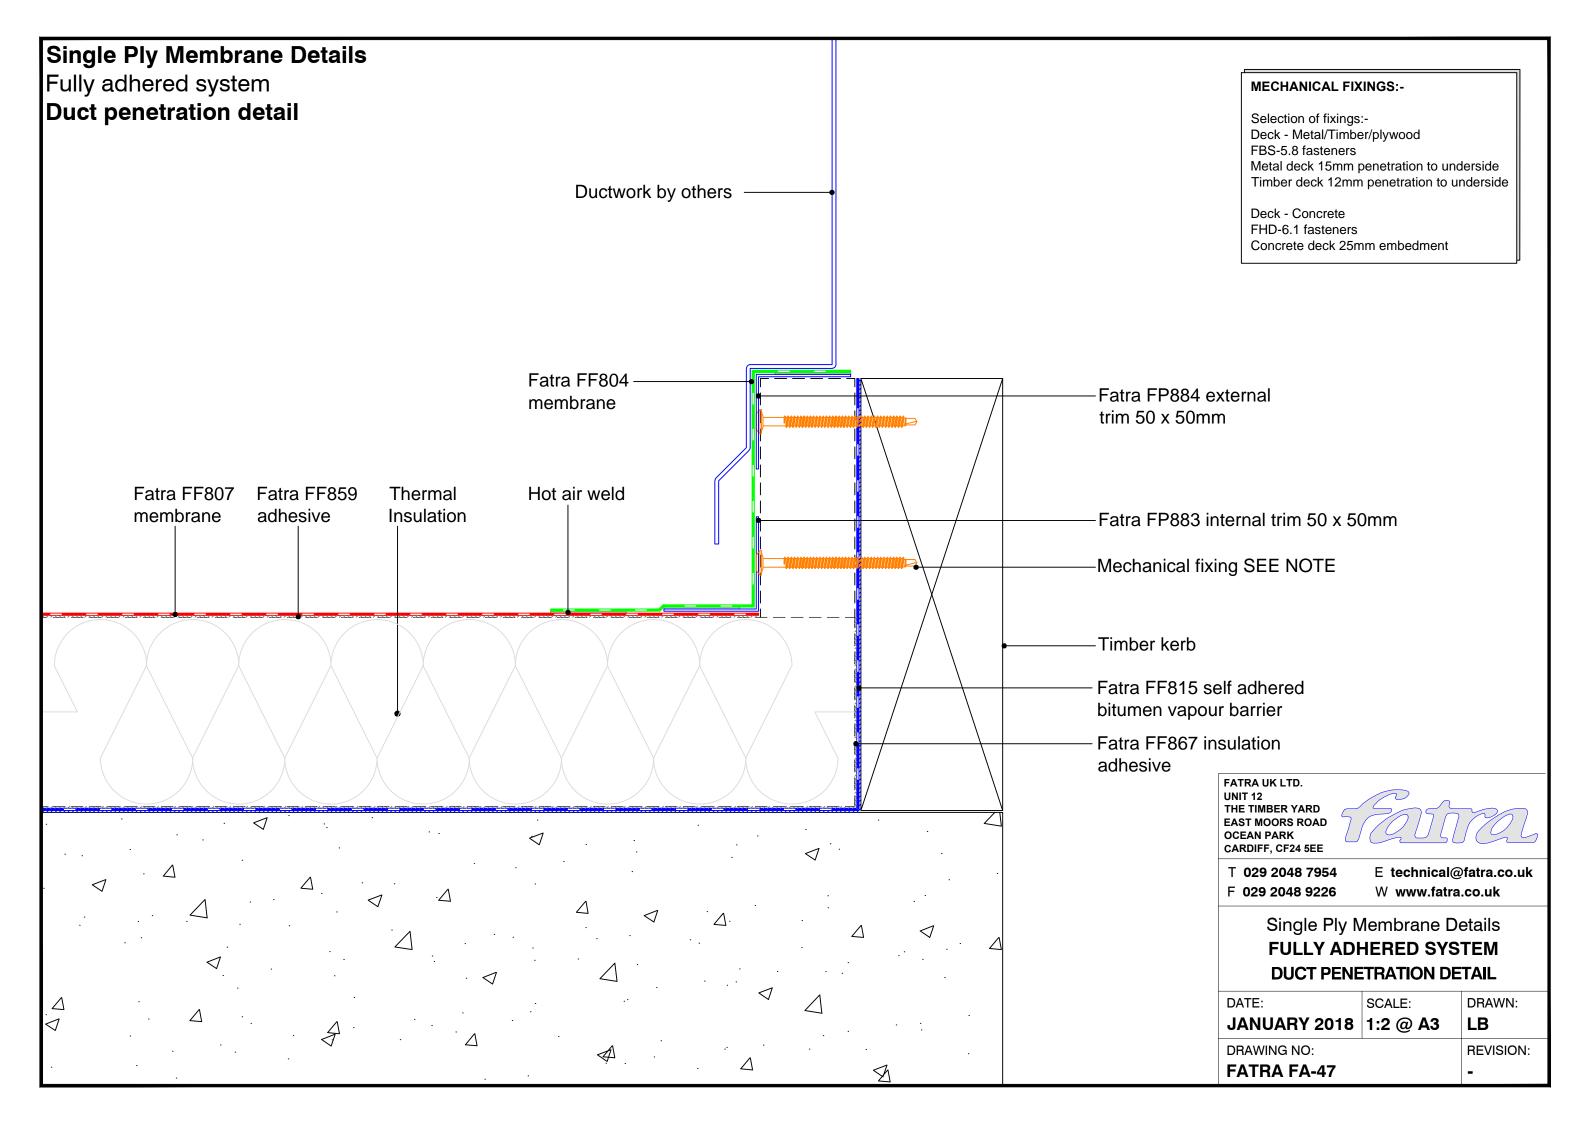

## Single Ply Membrane Details Fully adhered system Upstand to pitched tiles Fatra flat trim Mechanical fixing -SEE NOTE Tiles-Minimum 150mm Tilting fillet-Fatra FF804 Fatra FF807 Fatra FF859 Hot air weld membrane membrane adhesive Fatra special trim 60mm FATRA UK LTD. UNIT 12 THE TIMBER YARD EAST MOORS ROAD OCEAN PARK CARDIFF, CF24 5EE **MECHANICAL FIXINGS:-**T 029 2048 7954 E technical@fatra.co.uk Selection of fixings:-F 029 2048 9226 W www.fatra.co.uk Deck - Metal/Timber/plywood FBS-5.8 fasteners Single Ply Membrane Details Metal deck 15mm penetration to underside Timber deck 12mm penetration to underside **FULLY ADHERED SYSTEM UPSTAND TO PITCHED TILES** Deck - Concrete FHD-6.1 fasteners DATE: SCALE: DRAWN: Concrete deck 25mm embedment JANUARY 2018 1:2 @ A3 LB DRAWING NO: **REVISION: FATRA FA-43**