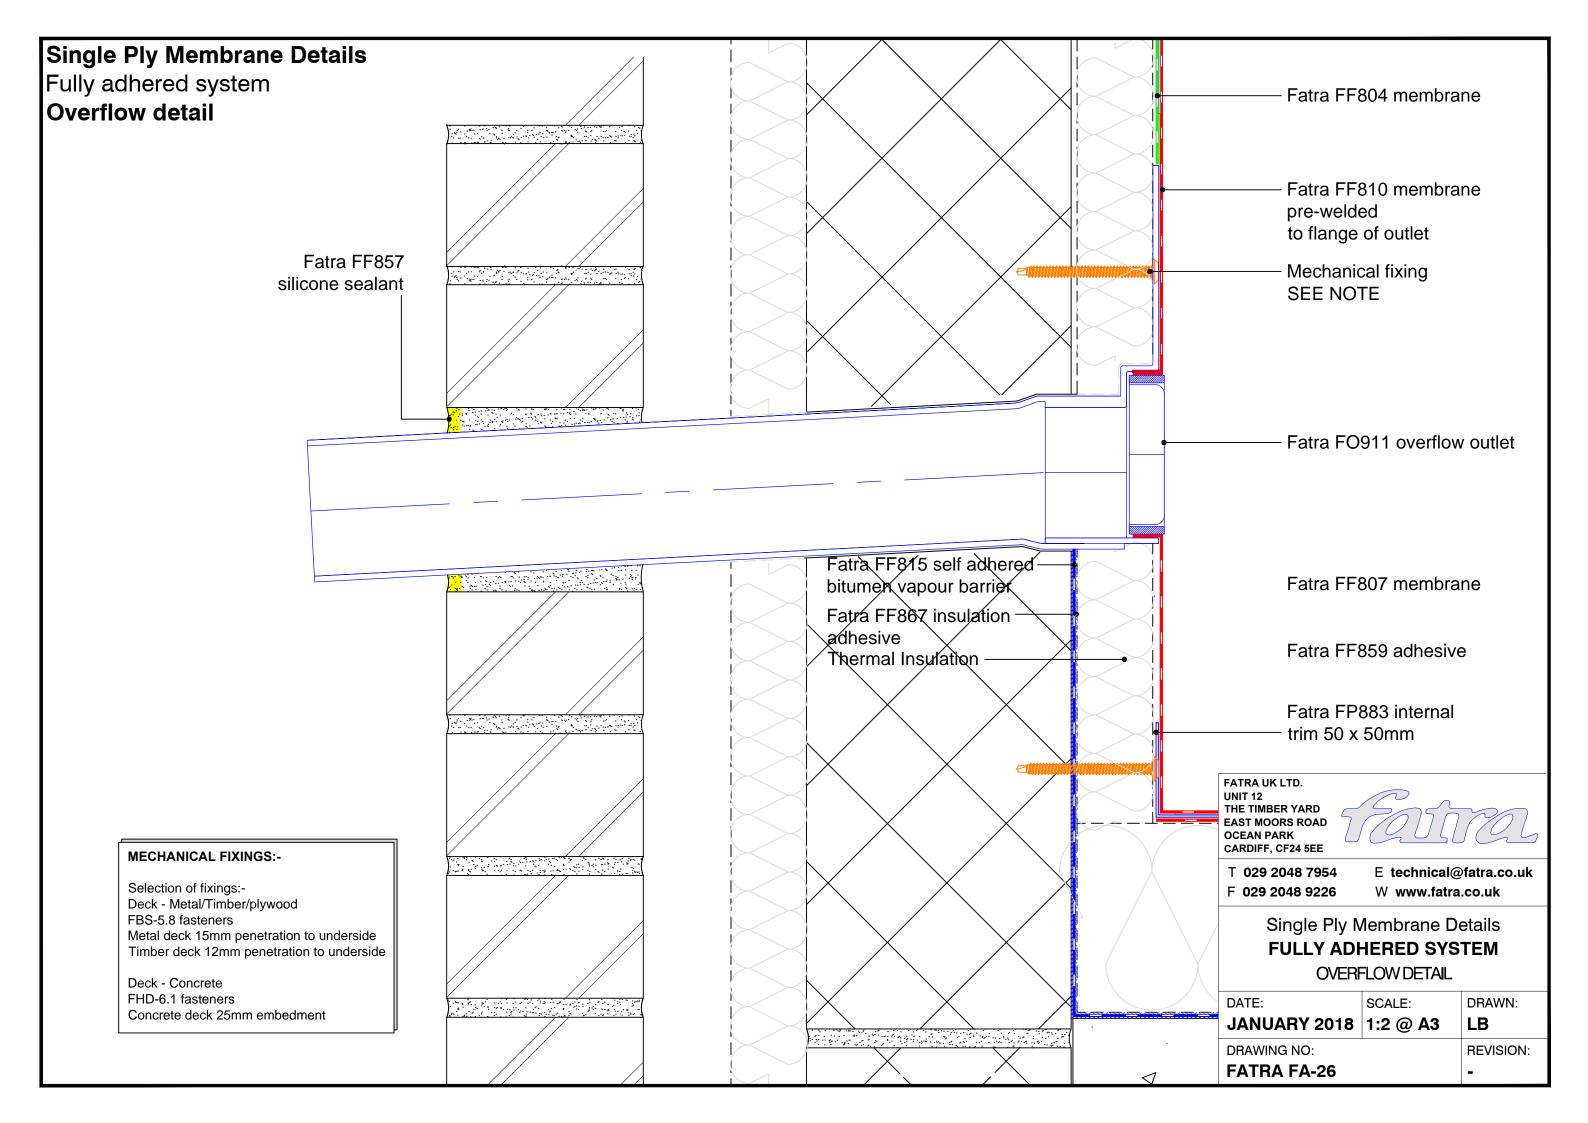

## Single Ply Membrane Details Fully adhered system Upstand to pitched tiles Fatra flat trim Mechanical fixing -SEE NOTE Tiles-Minimum 150mm Tilting fillet-Fatra FF804 Fatra FF807 Fatra FF859 Hot air weld membrane membrane adhesive Fatra special trim 60mm FATRA UK LTD. UNIT 12 THE TIMBER YARD EAST MOORS ROAD OCEAN PARK CARDIFF, CF24 5EE **MECHANICAL FIXINGS:-**T 029 2048 7954 E technical@fatra.co.uk Selection of fixings:-F 029 2048 9226 W www.fatra.co.uk Deck - Metal/Timber/plywood FBS-5.8 fasteners Single Ply Membrane Details Metal deck 15mm penetration to underside Timber deck 12mm penetration to underside **FULLY ADHERED SYSTEM UPSTAND TO PITCHED TILES** Deck - Concrete FHD-6.1 fasteners DATE: SCALE: DRAWN: Concrete deck 25mm embedment JANUARY 2018 1:2 @ A3 LB DRAWING NO: **REVISI