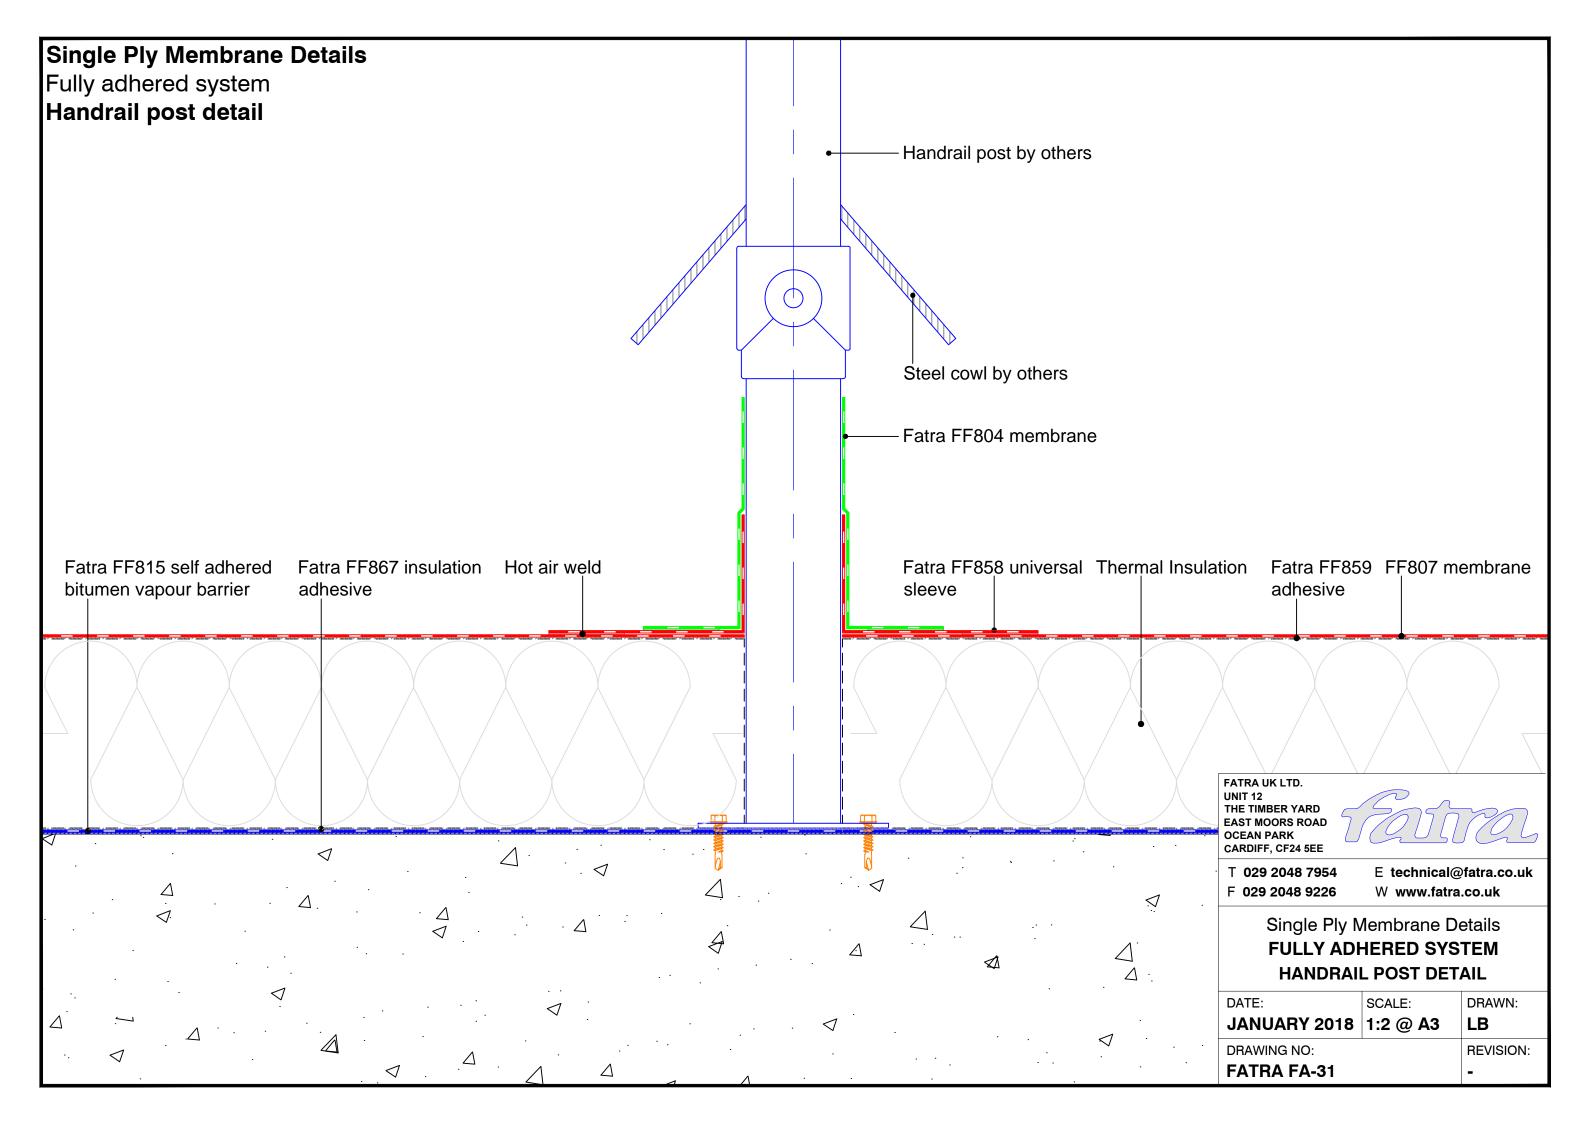

## Single Ply Membrane Details Fully adhered system Upstand to pitched tiles Fatra flat trim Mechanical fixing -SEE NOTE Tiles-Minimum 150mm Tilting fillet-Fatra FF804 Fatra FF807 Fatra FF859 Hot air weld membrane membrane adhesive Fatra special trim 60mm FATRA UK LTD. UNIT 12 THE TIMBER YARD EAST MOORS ROAD OCEAN PARK CARDIFF, CF24 5EE **MECHANICAL FIXINGS:-**T 029 2048 7954 E technical@fatra.co.uk Selection of fixings:-F 029 2048 9226 W www.fatra.co.uk Deck - Metal/Timber/plywood FBS-5.8 fasteners Single Ply Membrane Details Metal deck 15mm penetration to underside Timber deck 12mm penetration to underside **FULLY ADHERED SYSTEM UPSTAND TO PITCHED TILES** Deck - Concrete FHD-6.1 fasteners DATE: SCALE: DRAWN: Concrete deck 25mm embedment JANUARY 2018 1: