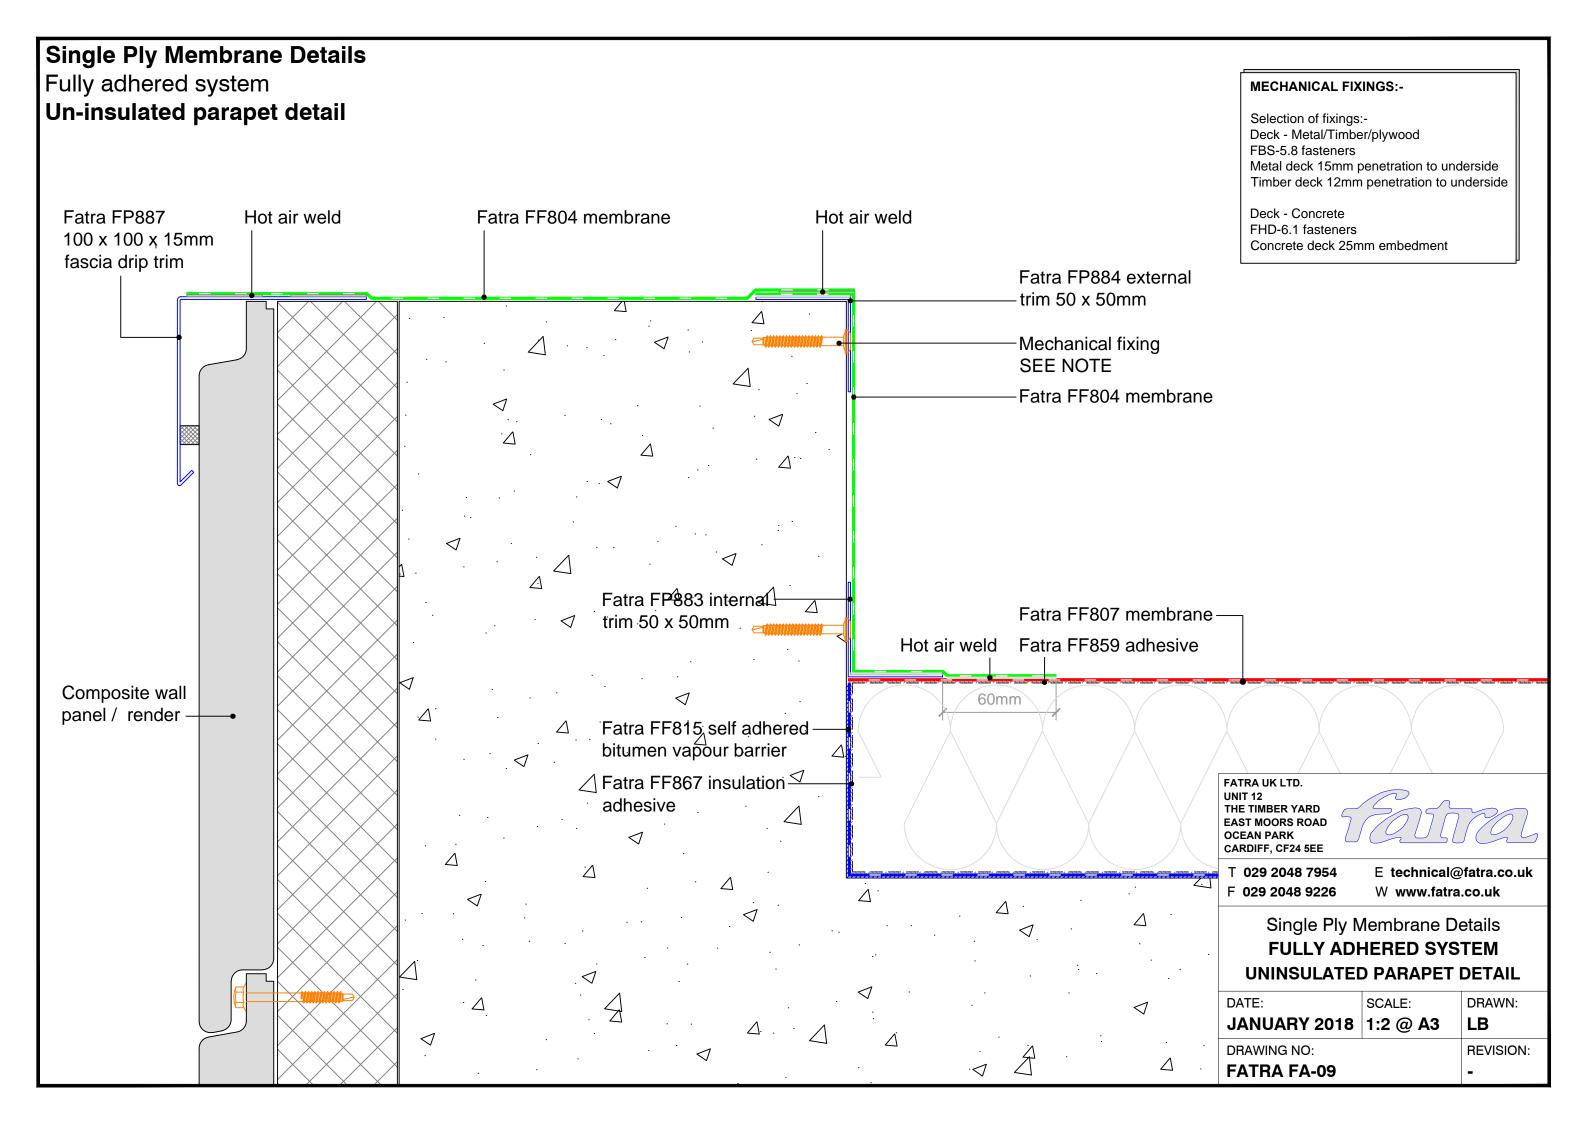

## Single Ply Membrane Details Fully adhered system Upstand to pitched tiles Fatra flat trim Mechanical fixing -SEE NOTE Tiles-Minimum 150mm Tilting fillet-Fatra FF804 Fatra FF807 Fatra FF859 Hot air weld membrane membrane adhesive Fatra special trim 60mm FATRA UK LTD. UNIT 12 THE TIMBER YARD EAST MOORS ROAD OCEAN PARK CARDIFF, CF24 5EE **MECHANICAL FIXINGS:-**T 029 2048 7954 E technical@fatra.co.uk Selection of fixings:-F 029 2048 9226 W www.fatra.co.uk Deck - Metal/Timber/plywood FBS-5.8 fasteners Single Ply Membrane Details Metal deck 15mm penetration to underside Timber deck 12mm penetration to underside **FULLY ADHERED SYSTEM UPSTAND TO PITCHED TILES** Deck - Concrete FHD-6.1 fasteners DATE: SCALE: DRAWN: Concrete deck 25mm embedment JANUARY 2018 1:2 @ A3 LB DRAWING NO: **REVISION: FATRA FA-43**