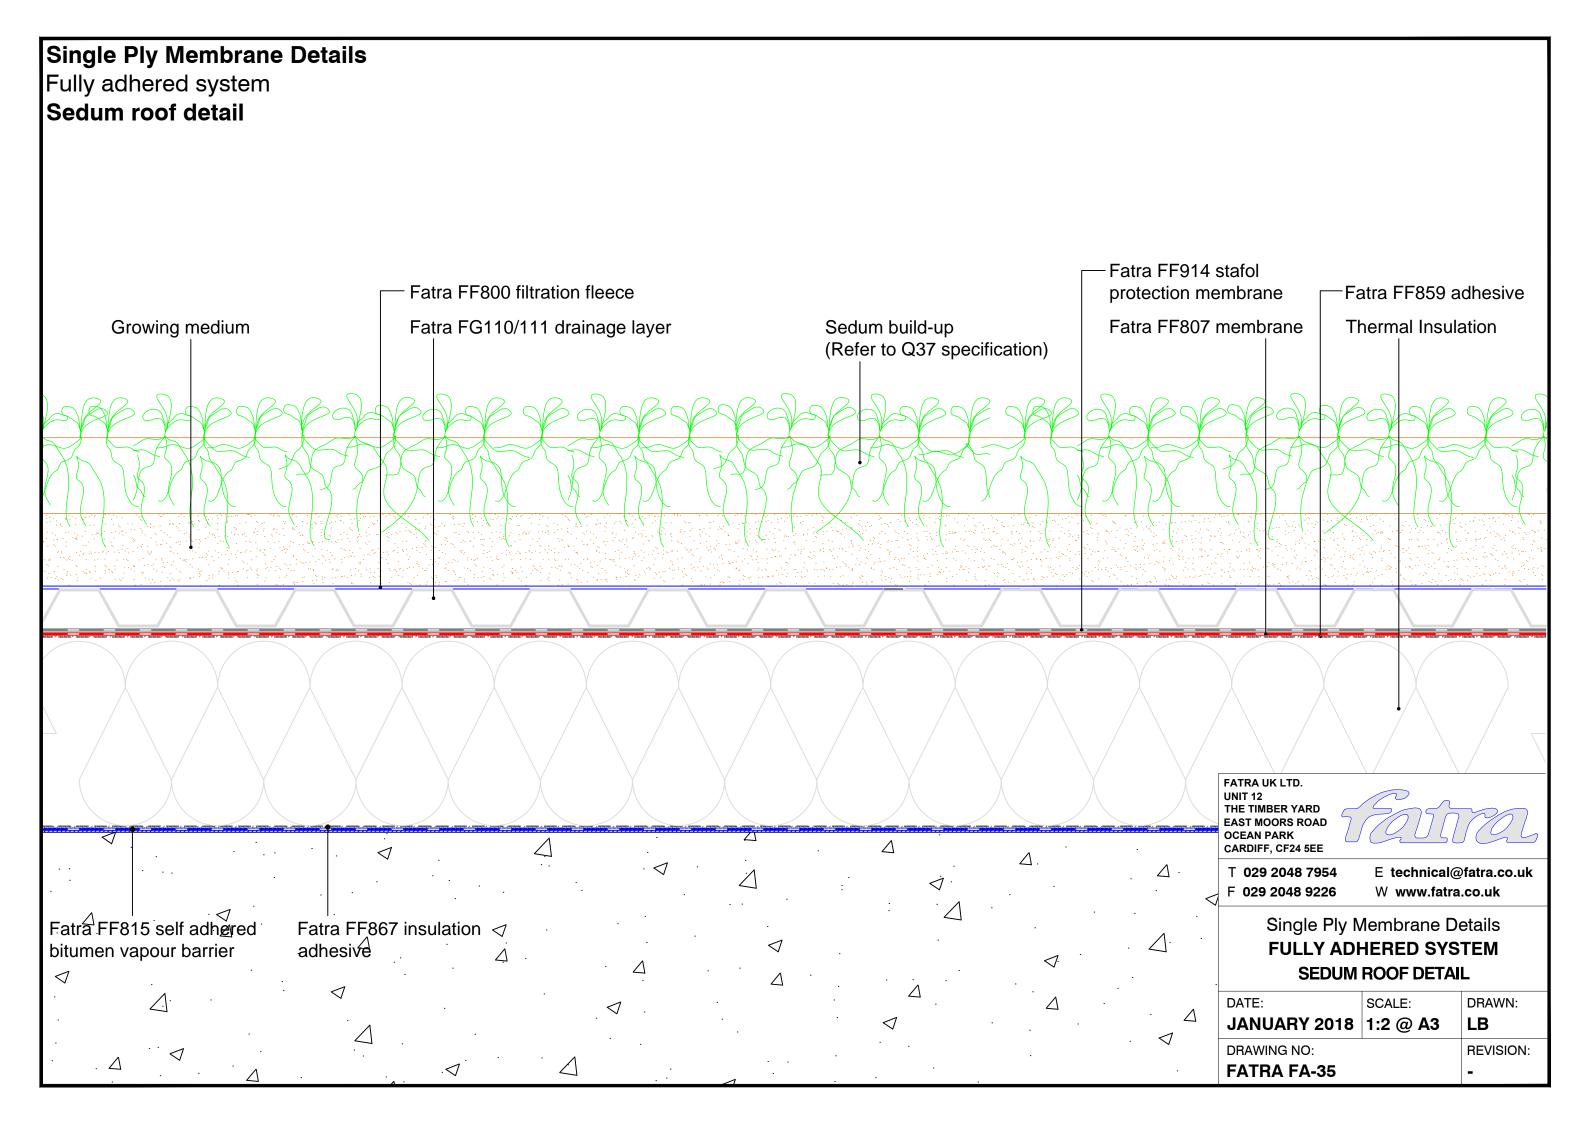

## Single Ply Membrane Details Fully adhered system Upstand to pitched tiles Fatra flat trim Mechanical fixing -SEE NOTE Tiles-Minimum 150mm Tilting fillet-Fatra FF804 Fatra FF807 Fatra FF859 Hot air weld membrane membrane adhesive Fatra special trim 60mm FATRA UK LTD. UNIT 12 THE TIMBER YARD EAST MOORS ROAD OCEAN PARK CARDIFF, CF24 5EE **MECHANICAL FIXINGS:-**T 029 2048 7954 E technical@fatra.co.uk Selection of fixings:-F 029 2048 9226 W www.fatra.co.uk Deck - Metal/Timber/plywood FBS-5.8 fasteners Single Ply Membrane Details Metal deck 15mm penetration to underside Timber deck 12mm penetration to underside **FULLY ADHERED SYSTEM UPSTAND TO PITCHED TILES** Deck - Concrete FHD-6.1 fasteners DATE: SCALE: DRAWN: Concrete deck 25mm embedment JANUARY 2018 1:2 @ A3 LB DR