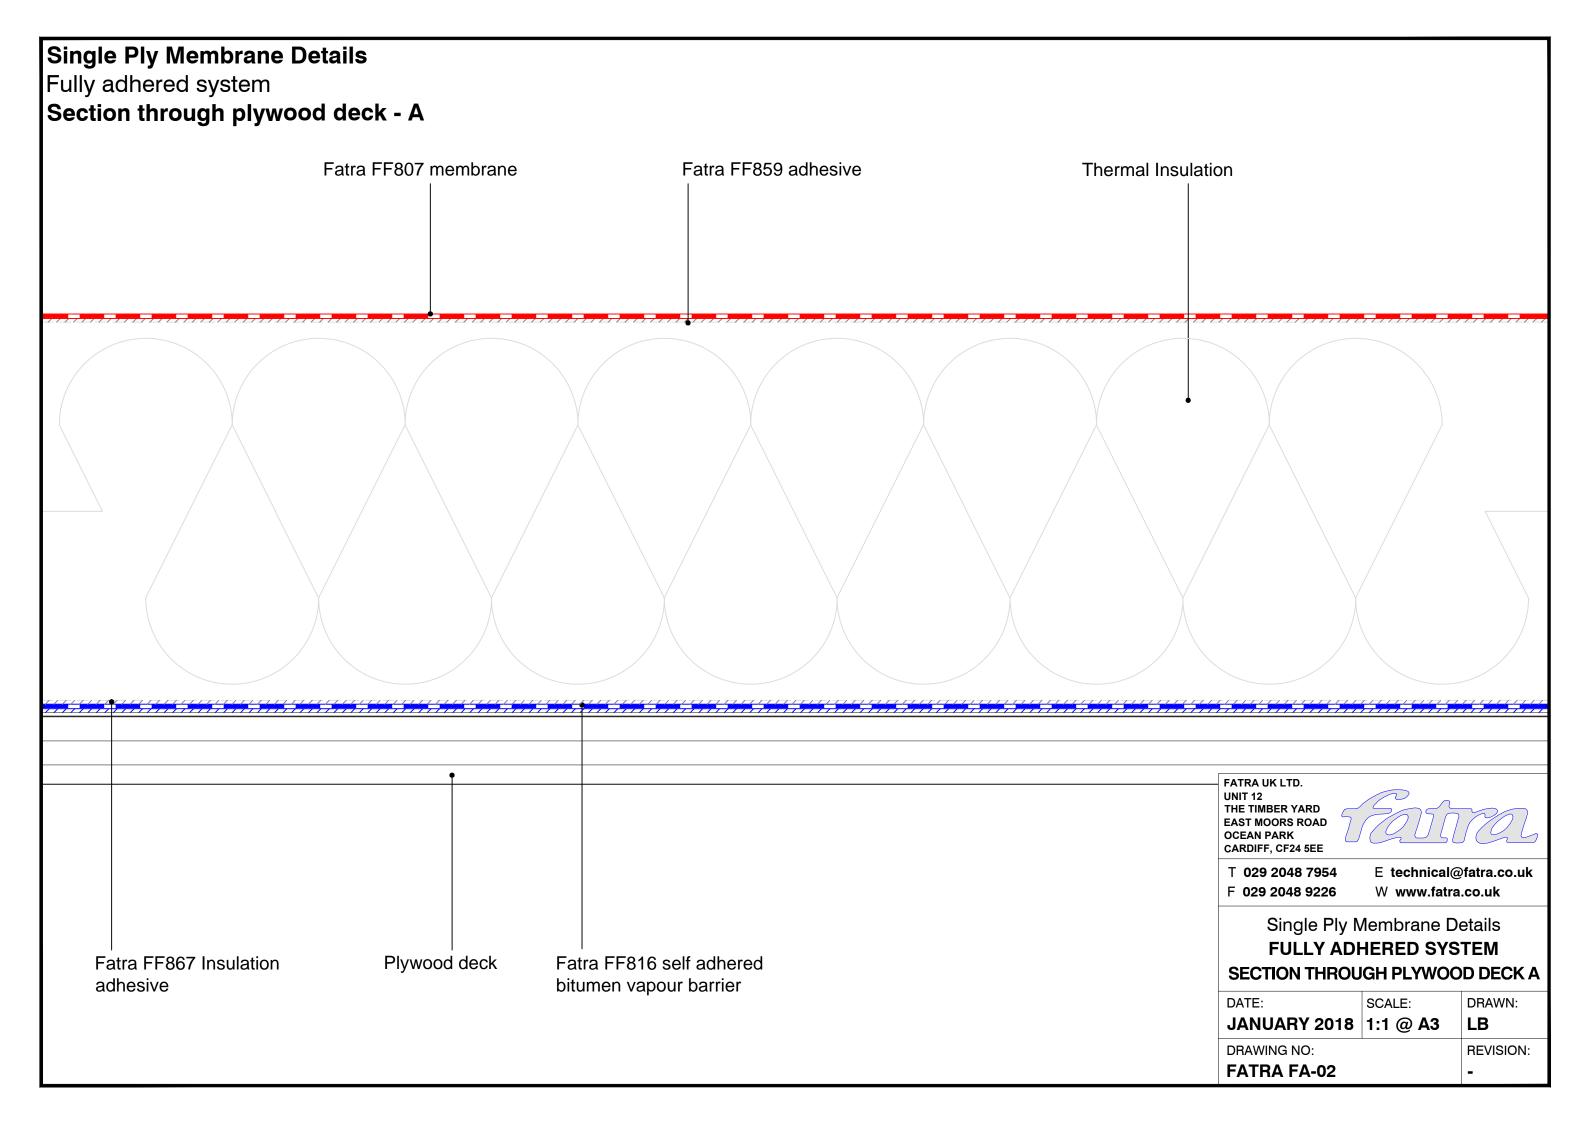

## Single Ply Membrane Details Fully adhered system Upstand to pitched tiles Fatra flat trim Mechanical fixing -SEE NOTE Tiles-Minimum 150mm Tilting fillet-Fatra FF804 Fatra FF807 Fatra FF859 Hot air weld membrane membrane adhesive Fatra special trim 60mm FATRA UK LTD. UNIT 12 THE TIMBER YARD EAST MOORS ROAD OCEAN PARK CARDIFF, CF24 5EE **MECHANICAL FIXINGS:-**T 029 2048 7954 E technical@fatra.co.uk Selection of fixings:-F 029 2048 9226 W www.fatra.co.uk Deck - Metal/Timber/plywood FBS-5.8 fasteners Single Ply Membrane Details Metal deck 15mm penetration to underside Timber deck 12mm penetration to underside **FULLY ADHERED SYSTEM UPSTAND TO PITCHED TILES** Deck - Concrete FHD-6.1 fasteners DATE: SCALE: DRAWN: Concrete