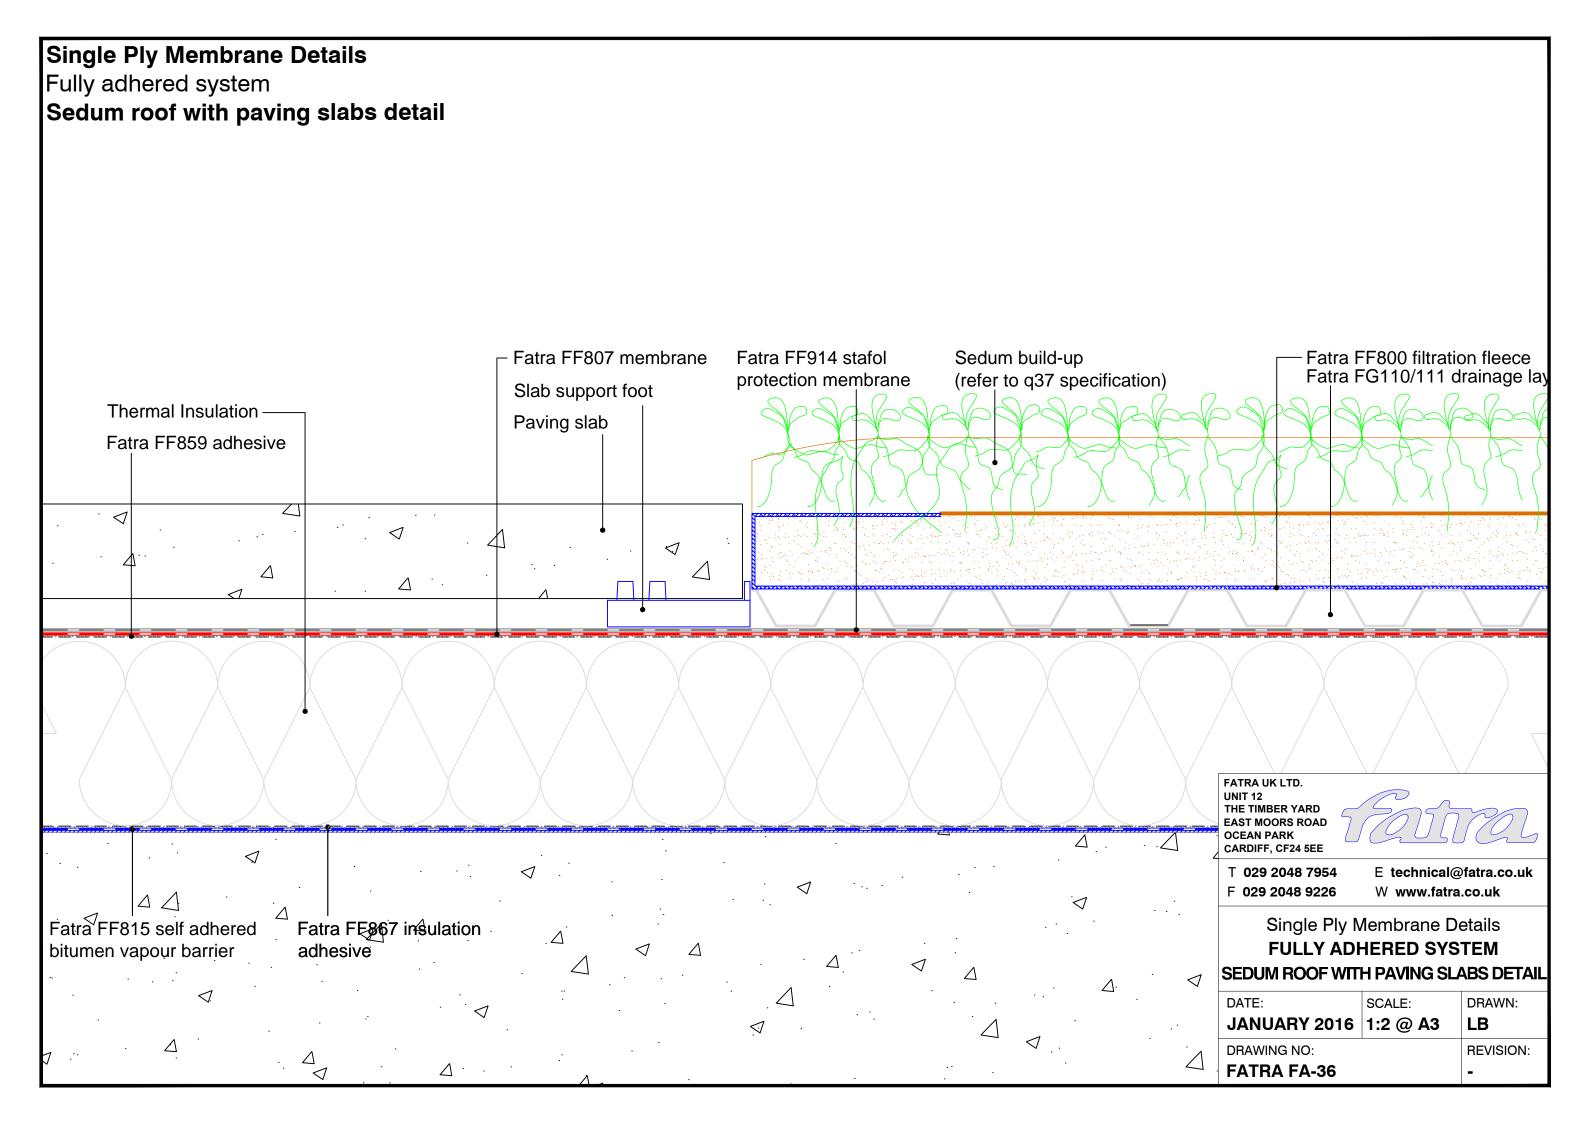

## Single Ply Membrane Details Fully adhered system Upstand to pitched tiles Fatra flat trim Mechanical fixing -SEE NOTE Tiles-Minimum 150mm Tilting fillet-Fatra FF804 Fatra FF807 Fatra FF859 Hot air weld membrane membrane adhesive Fatra special trim 60mm FATRA UK LTD. UNIT 12 THE TIMBER YARD EAST MOORS ROAD OCEAN PARK CARDIFF, CF24 5EE **MECHANICAL FIXINGS:-**T 029 2048 7954 E technical@fatra.co.uk Selection of fixings:-F 029 2048 9226 W www.fatra.co.uk Deck - Metal/Timber/plywood FBS-5.8 fasteners Single Ply Membrane Details Metal deck 15mm penetration to underside Timber deck 12mm penetration to underside **FULLY ADHERED SYSTEM UPSTAND TO PITCHED TILES** Deck - Concrete FHD-6.1 fasteners DATE: SCALE: DRAWN: Concrete deck 25mm embedment JANUARY 2018 1:2 @ A3 LB DRAWING