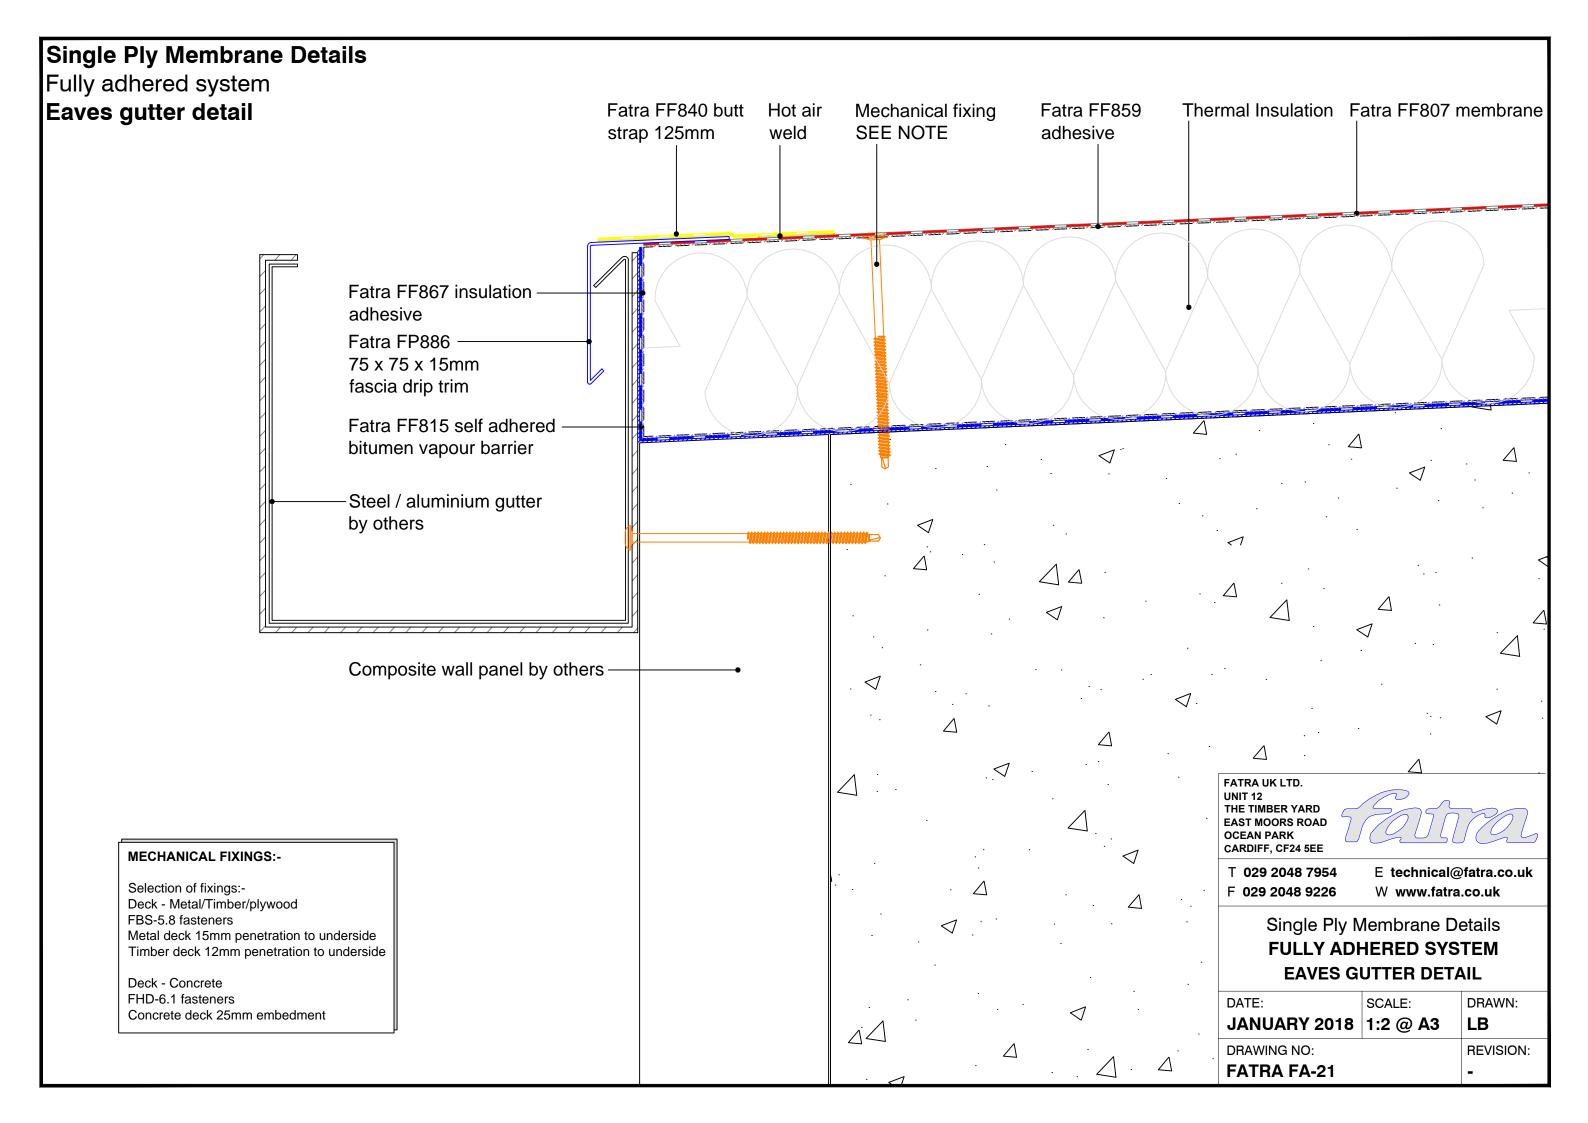

## Single Ply Membrane Details Fully adhered system Upstand to pitched tiles Fatra flat trim Mechanical fixing -SEE NOTE Tiles-Minimum 150mm Tilting fillet-Fatra FF804 Fatra FF807 Fatra FF859 Hot air weld membrane membrane adhesive Fatra special trim 60mm FATRA UK LTD. UNIT 12 THE TIMBER YARD EAST MOORS ROAD OCEAN PARK CARDIFF, CF24 5EE **MECHANICAL FIXINGS:-**T 029 2048 7954 E technical@fatra.co.uk Selection of fixings:-F 029 2048 9226 W www.fatra.co.uk Deck - Metal/Timber/plywood FBS-5.8 fasteners Single Ply Membrane Details Metal deck 15mm penetration to underside Timber deck 12mm penetration to underside **FULLY ADHERED SYSTEM UPSTAND TO PITCHED TILES** Deck - Concrete FHD-6.1 fasteners DATE: SCALE: DRAWN: Concrete deck 25mm embedment JANUARY 2018 1:2 @ A3 LB DRAWING NO: **REVISION: FATRA FA-43**