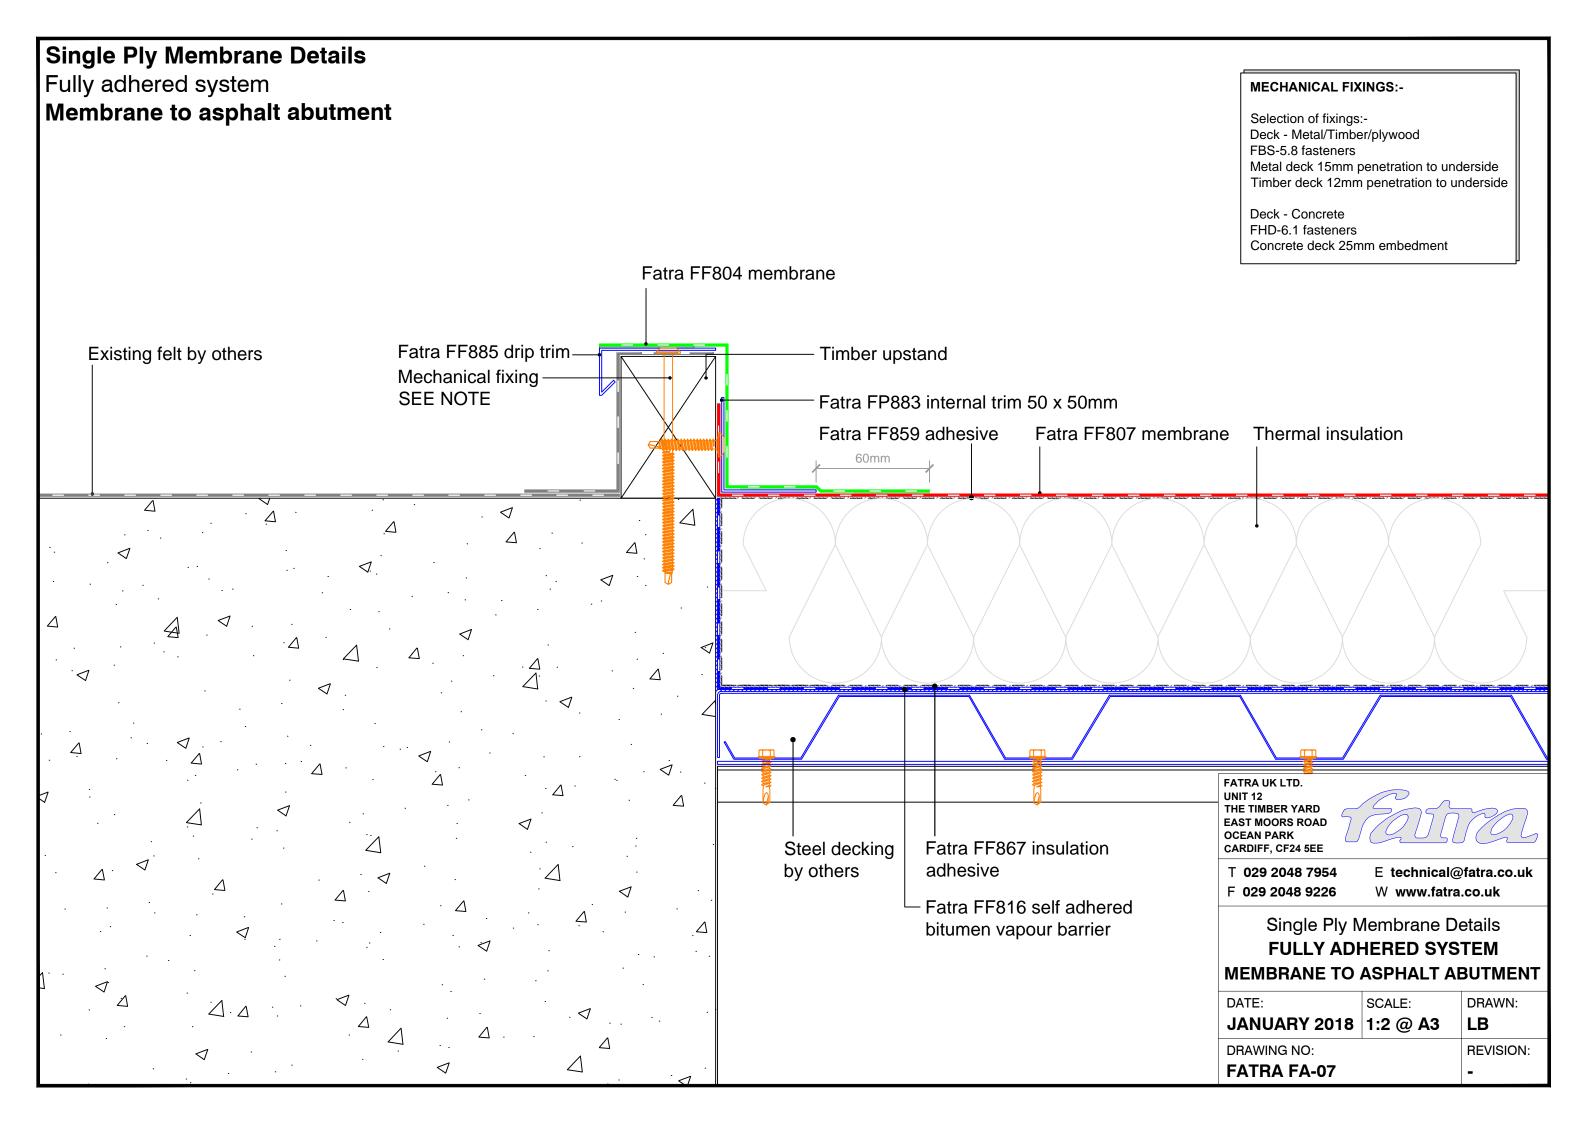

## Single Ply Membrane Details Fully adhered system Upstand to pitched tiles Fatra flat trim Mechanical fixing -SEE NOTE Tiles-Minimum 150mm Tilting fillet-Fatra FF804 Fatra FF807 Fatra FF859 Hot air weld membrane membrane adhesive Fatra special trim 60mm FATRA UK LTD. UNIT 12 THE TIMBER YARD EAST MOORS ROAD OCEAN PARK CARDIFF, CF24 5EE **MECHANICAL FIXINGS:-**T 029 2048 7954 E technical@fatra.co.uk Selection of fixings:-F 029 2048 9226 W www.fatra.co.uk Deck - Metal/Timber/plywood FBS-5.8 fasteners Single Ply Membrane Details Metal deck 15mm penetration to underside Timber deck 12mm penetration to underside **FULLY ADHERED SYSTEM UPSTAND TO PITCHED TILES** Deck - Concrete FHD-6.1 fasteners DATE: SCALE: DRAWN: Concrete deck 25mm embedment JANUARY 2018 1:2 @ A3 LB DRAWING NO: **REVISION: FATRA FA-43**