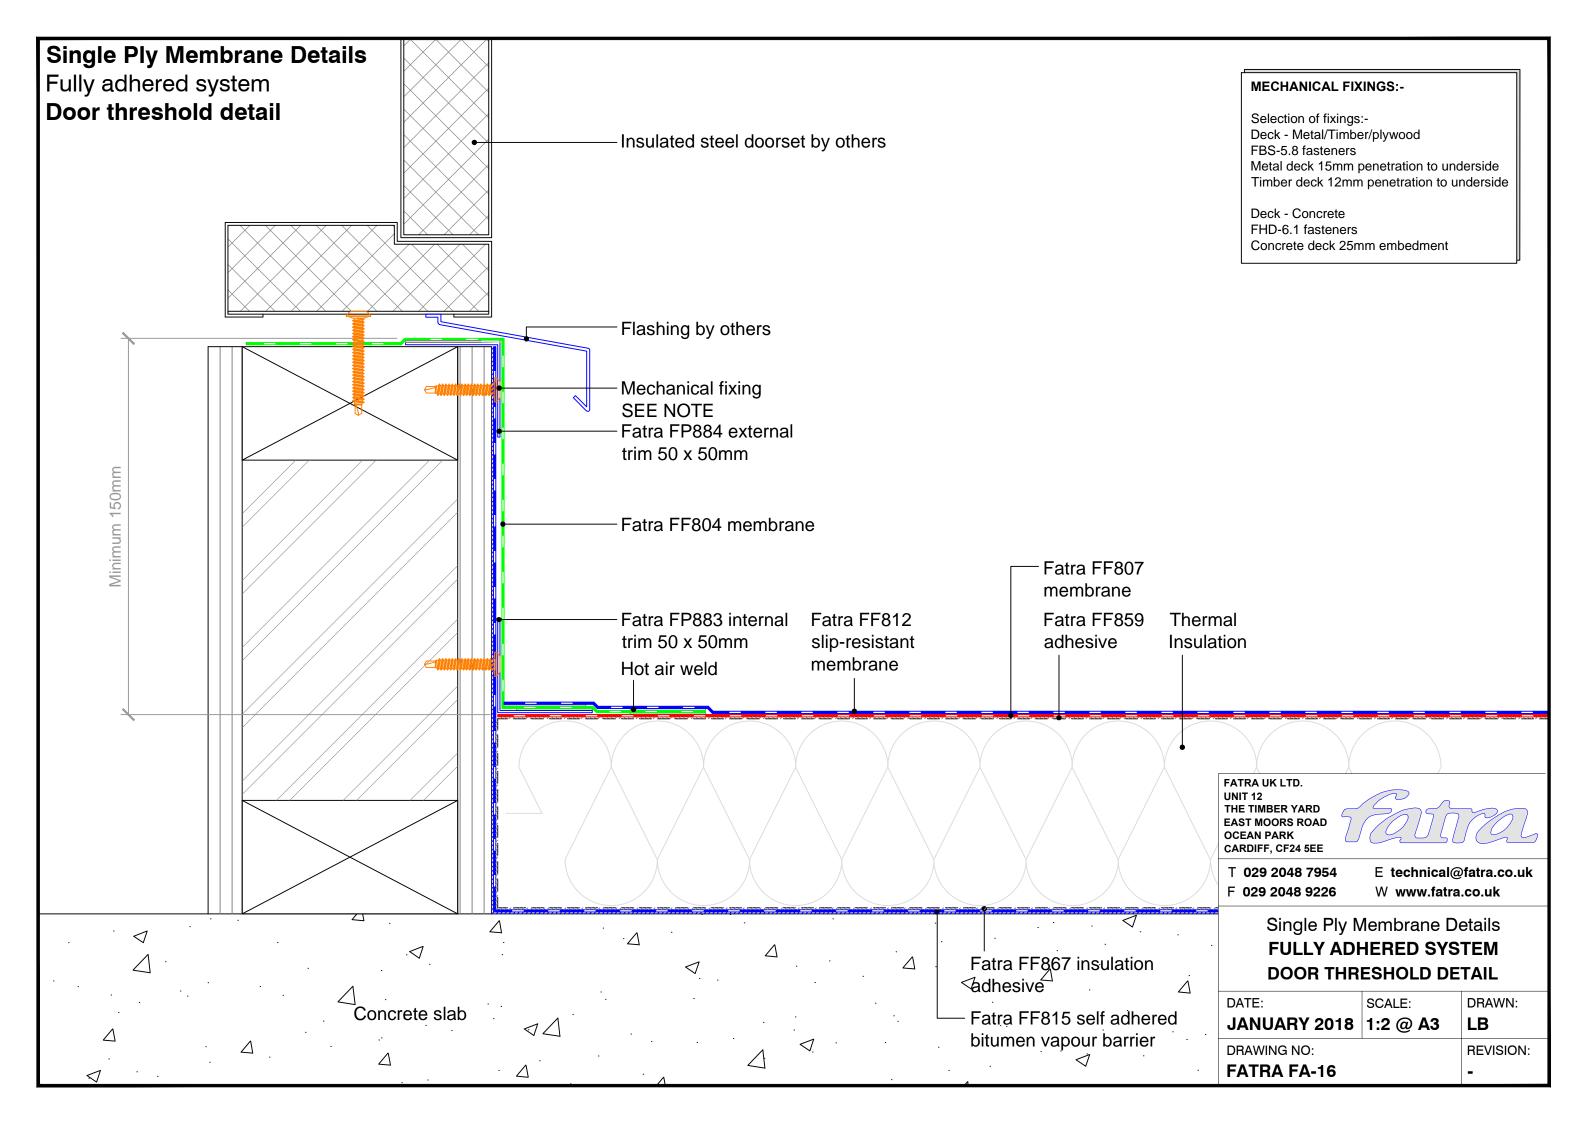

## Single Ply Membrane Details Fully adhered system Upstand to pitched tiles Fatra flat trim Mechanical fixing -SEE NOTE Tiles-Minimum 150mm Tilting fillet-Fatra FF804 Fatra FF807 Fatra FF859 Hot air weld membrane membrane adhesive Fatra special trim 60mm FATRA UK LTD. UNIT 12 THE TIMBER YARD EAST MOORS ROAD OCEAN PARK CARDIFF, CF24 5EE **MECHANICAL FIXINGS:-**T 029 2048 7954 E technical@fatra.co.uk Selection of fixings:-F 029 2048 9226 W www.fatra.co.uk Deck - Metal/Timber/plywood FBS-5.8 fasteners Single Ply Membrane Details Metal deck 15mm penetration to underside Timber deck 12mm penetration to underside **FULLY ADHERED SYSTEM UPSTAND TO PITCHED TILES** Deck - Concrete FHD-6.1 fasteners DATE: SCALE: DRA