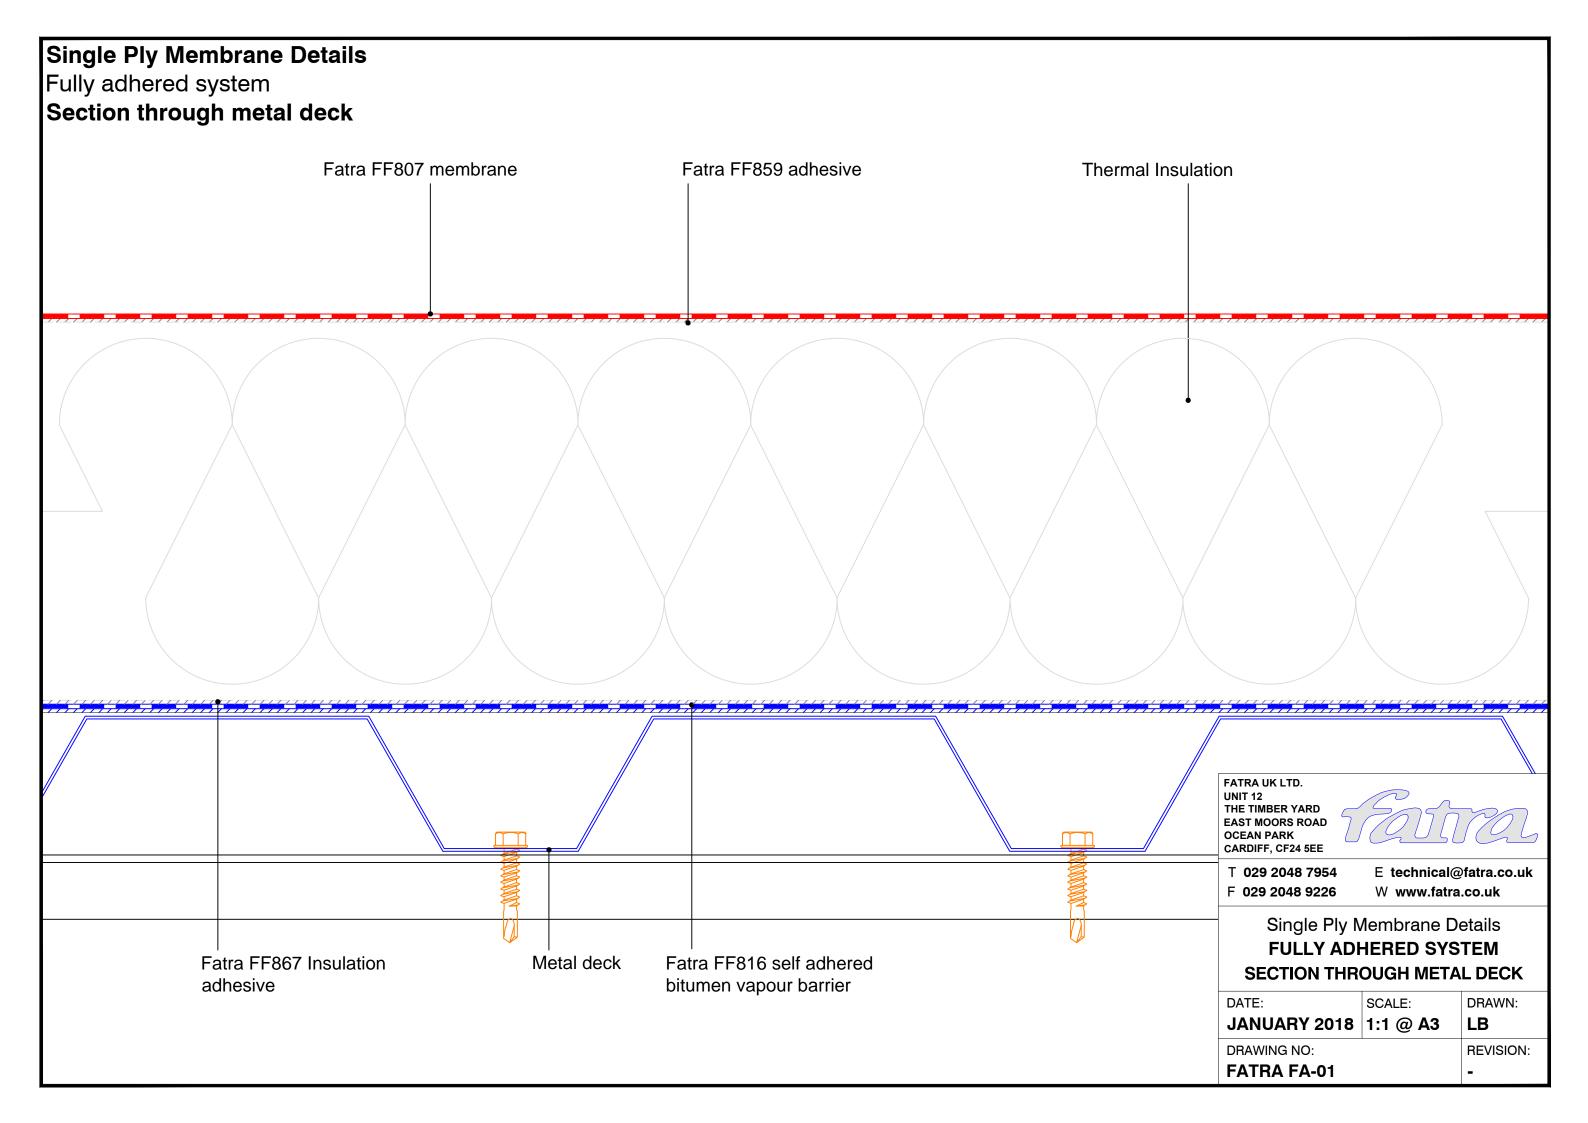

## Single Ply Membrane Details Fully adhered system Upstand to pitched tiles Fatra flat trim Mechanical fixing -SEE NOTE Tiles-Minimum 150mm Tilting fillet-Fatra FF804 Fatra FF807 Fatra FF859 Hot air weld membrane membrane adhesive Fatra special trim 60mm FATRA UK LTD. UNIT 12 THE TIMBER YARD EAST MOORS ROAD OCEAN PARK CARDIFF, CF24 5EE **MECHANICAL FIXINGS:-**T 029 2048 7954 E technical@fatra.co.uk Selection of fixings:-F 029 2048 9226 W www.fatra.co.uk Deck - Metal/Timber/plywood FBS-5.8 fasteners Single Ply Membrane Details Metal deck 15mm penetration to underside Timber deck 12mm penetration to underside **FULLY ADHERED SYSTEM UPSTAND TO PITCHED TILES** Deck - Concrete FHD-6.1 fasteners DATE: SCALE: DRAWN: Conc