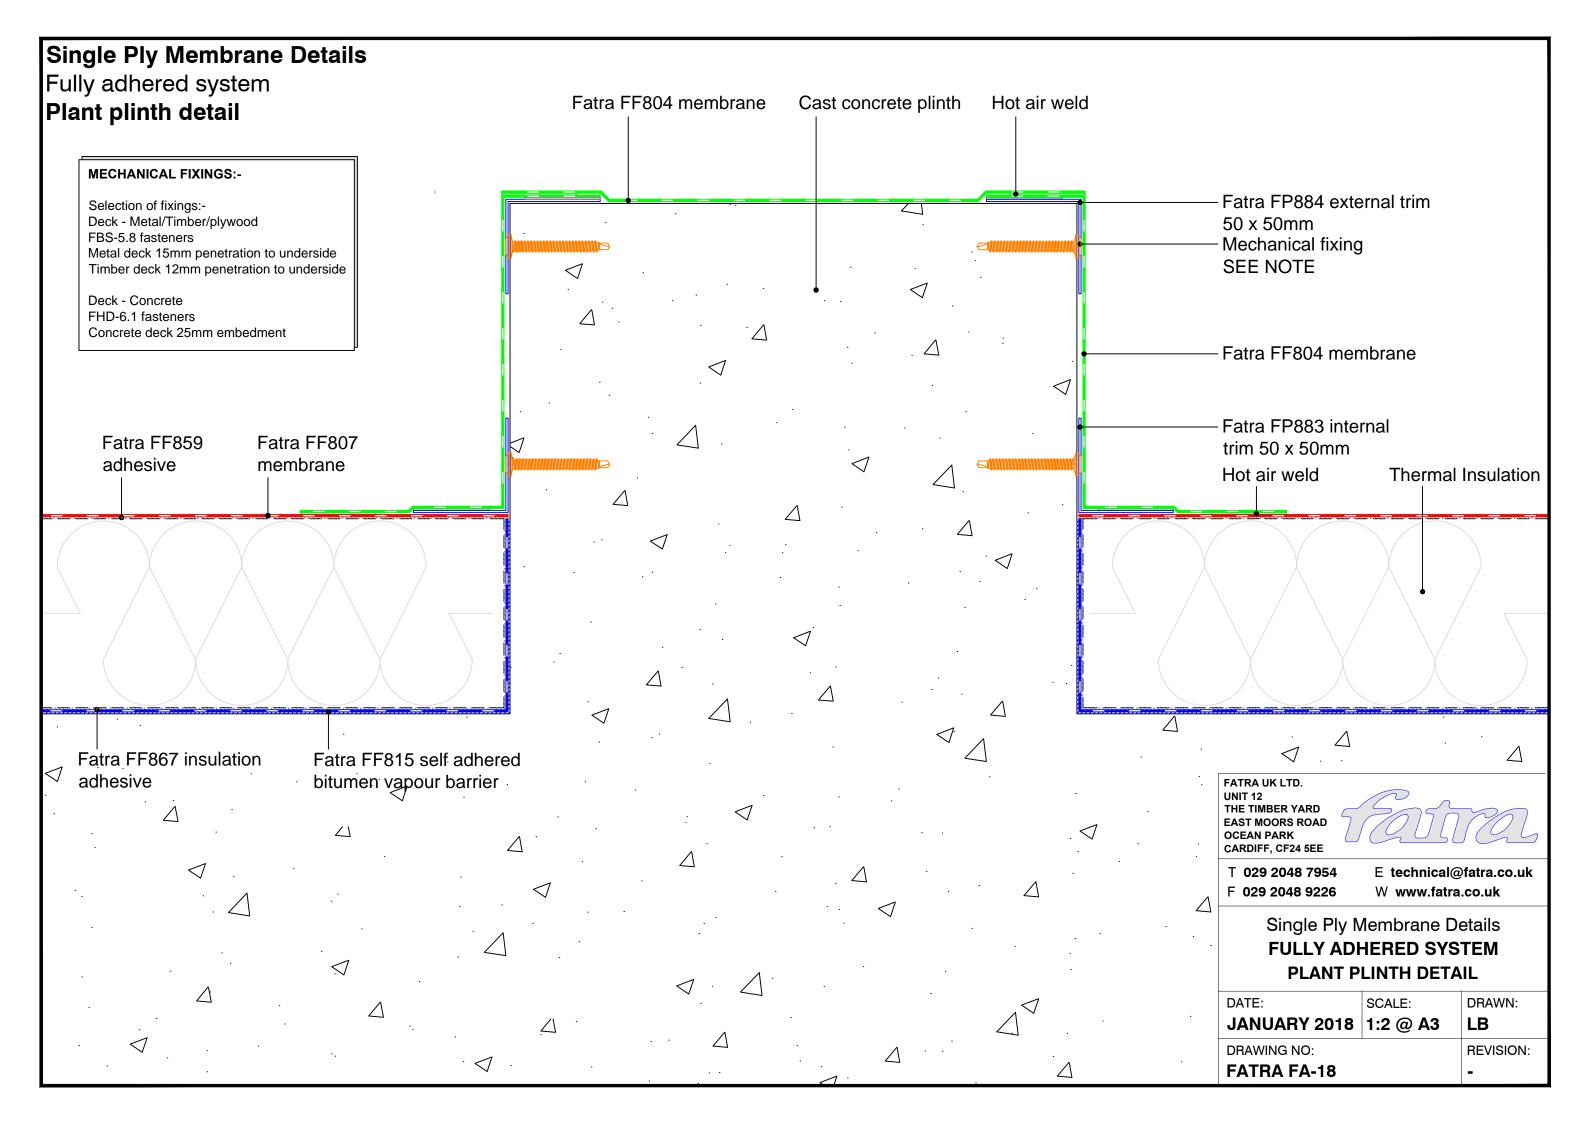

## Single Ply Membrane Details Fully adhered system Upstand to pitched tiles Fatra flat trim Mechanical fixing -SEE NOTE Tiles-Minimum 150mm Tilting fillet-Fatra FF804 Fatra FF807 Fatra FF859 Hot air weld membrane membrane adhesive Fatra special trim 60mm FATRA UK LTD. UNIT 12 THE TIMBER YARD EAST MOORS ROAD OCEAN PARK CARDIFF, CF24 5EE **MECHANICAL FIXINGS:-**T 029 2048 7954 E technical@fatra.co.uk Selection of fixings:-F 029 2048 9226 W www.fatra.co.uk Deck - Metal/Timber/plywood FBS-5.8 fasteners Single Ply Membrane Details Metal deck 15mm penetration to underside Timber deck 12mm penetration to underside **FULLY ADHERED SYSTEM UPSTAND TO PITCHED TILES** Deck - Concrete FHD-6.1 fasteners DATE: SCALE: DRAWN: Concrete deck 25mm embedment JANUARY 2018 1:2 @ A3 L