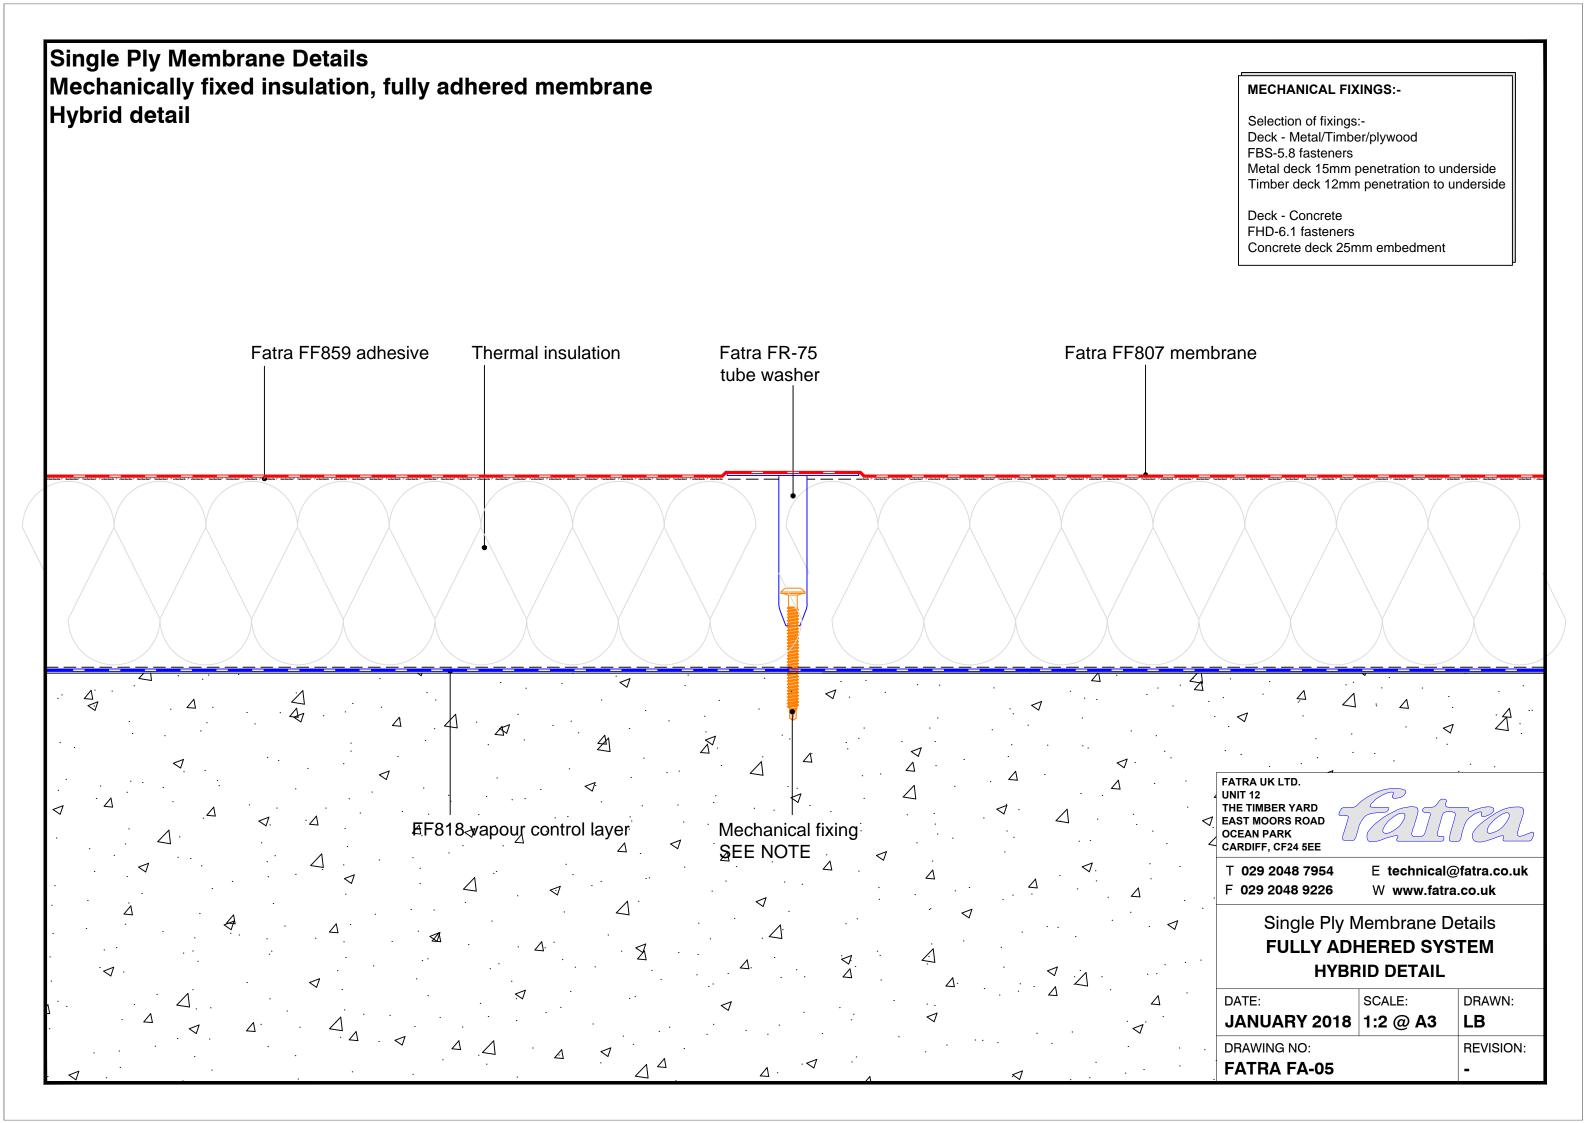

## Single Ply Membrane Details Fully adhered system Upstand to pitched tiles Fatra flat trim Mechanical fixing -SEE NOTE Tiles-Minimum 150mm Tilting fillet-Fatra FF804 Fatra FF807 Fatra FF859 Hot air weld membrane membrane adhesive Fatra special trim 60mm FATRA UK LTD. UNIT 12 THE TIMBER YARD EAST MOORS ROAD OCEAN PARK CARDIFF, CF24 5EE **MECHANICAL FIXINGS:-**T 029 2048 7954 E technical@fatra.co.uk Selection of fixings:-F 029 2048 9226 W www.fatra.co.uk Deck - Metal/Timber/plywood FBS-5.8 fasteners Single Ply Membrane Details Metal deck 15mm penetration to underside Timber deck 12mm penetration to underside **FULLY ADHERED SYSTEM UPSTAND TO PITCHED TILES** Deck - Concrete FHD-6.1 fasteners DATE: SCALE: DRAWN: Concrete deck 25mm embedment JANUARY 2018 1:2 @ A3 LB DRAWING NO: **REVISION: FATRA FA-43**