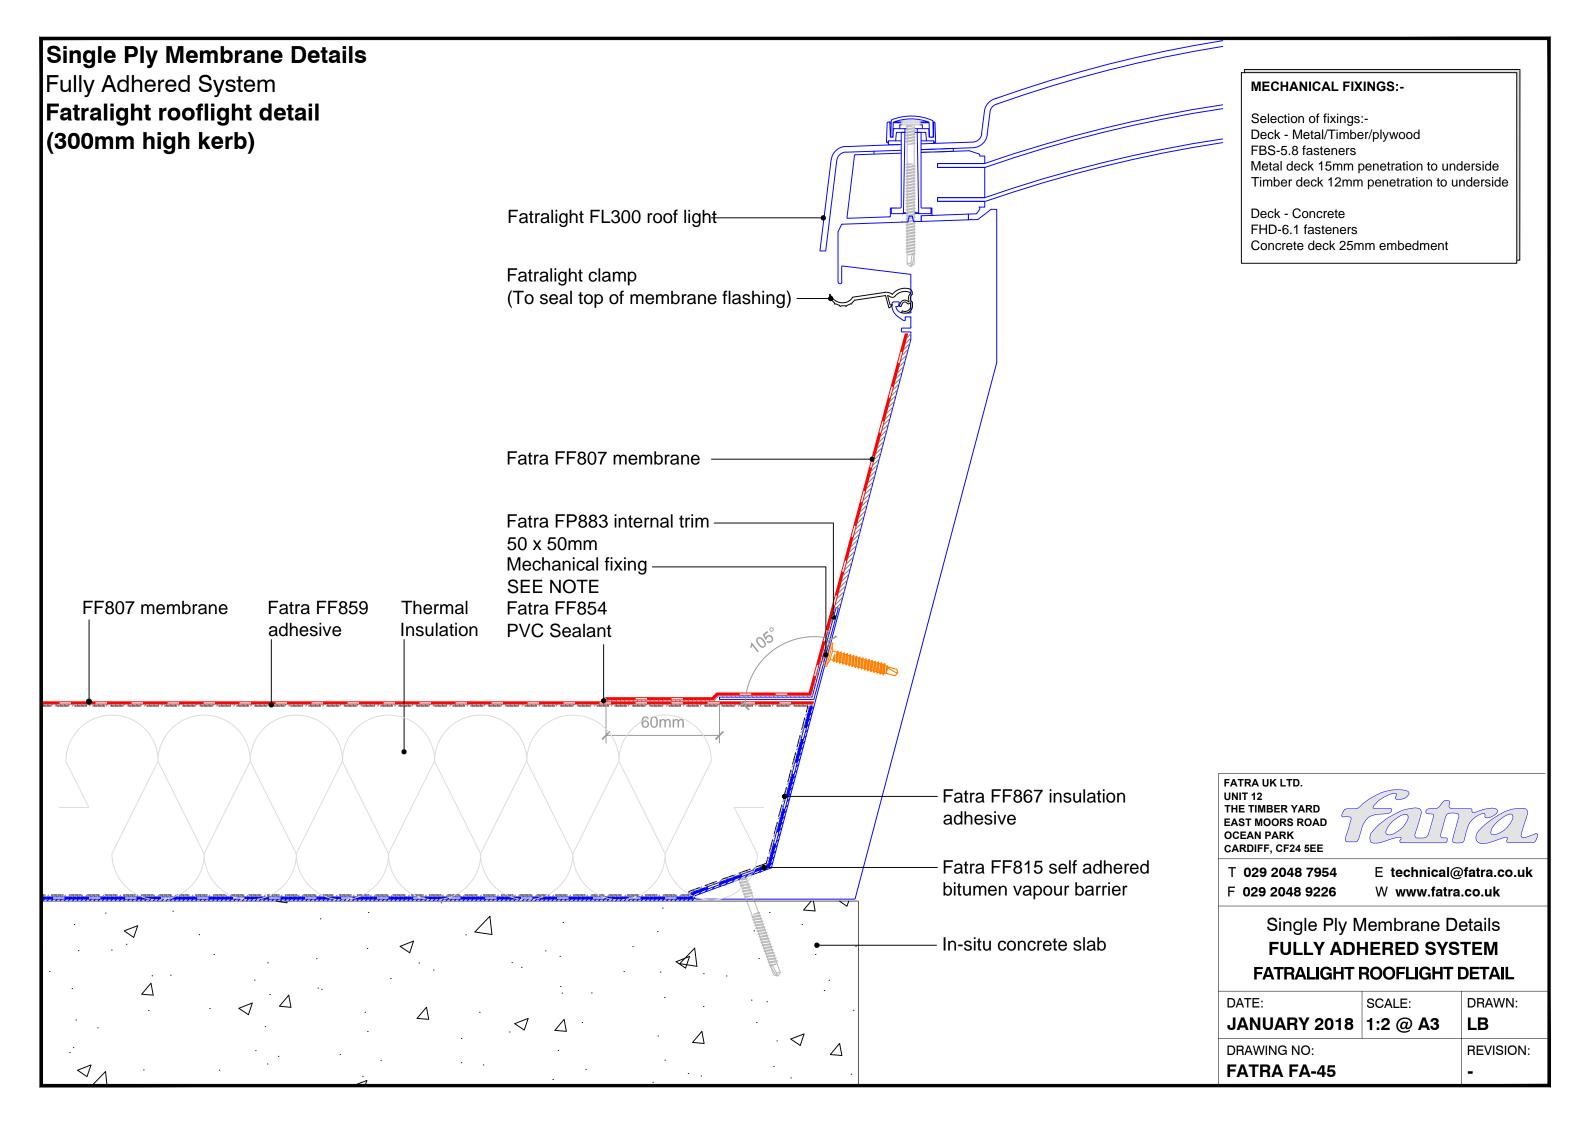

## Single Ply Membrane Details Fully adhered system Upstand to pitched tiles Fatra flat trim Mechanical fixing -SEE NOTE Tiles-Minimum 150mm Tilting fillet-Fatra FF804 Fatra FF807 Fatra FF859 Hot air weld membrane membrane adhesive Fatra special trim 60mm FATRA UK LTD. UNIT 12 THE TIMBER YARD EAST MOORS ROAD OCEAN PARK CARDIFF, CF24 5EE **MECHANICAL FIXINGS:-**T 029 2048 7954 E technical@fatra.co.uk Selection of fixings:-F 029 2048 9226 W www.fatra.co.uk Deck - Metal/Timber/plywood FBS-5.8 fasteners Single Ply Membrane Details Metal deck 15mm penetration to underside Timber deck 12mm penetration to underside **FULLY ADHERED SYSTEM UPSTAND TO PITCHED TILES** Deck - Concrete FHD-6.1 fasteners DATE: SCALE: DRAWN: Concrete deck 25mm embedment JANUARY 2018 1:2 @ A3 LB DRAWING NO: **REVISION: FATRA FA-43**