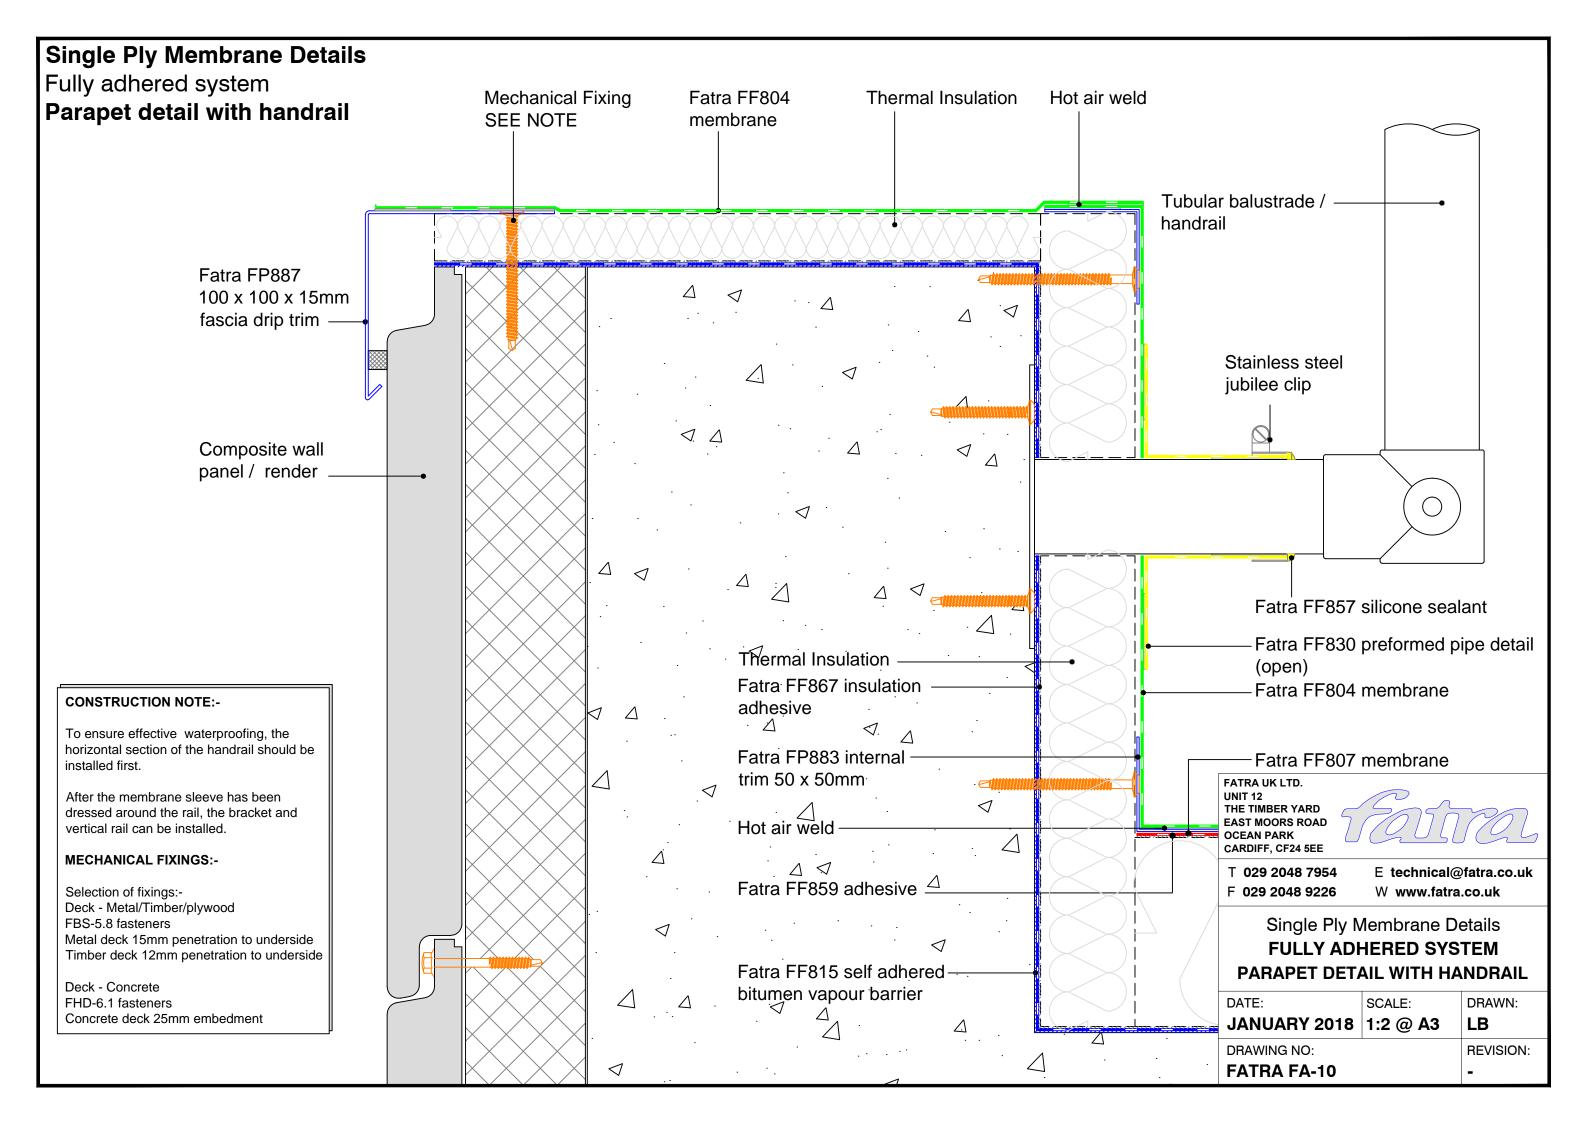

## Single Ply Membrane Details Fully adhered system Upstand to pitched tiles Fatra flat trim Mechanical fixing -SEE NOTE Tiles-Minimum 150mm Tilting fillet-Fatra FF804 Fatra FF807 Fatra FF859 Hot air weld membrane membrane adhesive Fatra special trim 60mm FATRA UK LTD. UNIT 12 THE TIMBER YARD EAST MOORS ROAD OCEAN PARK CARDIFF, CF24 5EE **MECHANICAL FIXINGS:-**T 029 2048 7954 E technical@fatra.co.uk Selection of fixings:-F 029 2048 9226 W www.fatra.co.uk Deck - Metal/Timber/plywood FBS-5.8 fasteners Single Ply Membrane Details Metal deck 15mm penetration to underside Timber deck 12mm penetration to underside **FULLY ADHERED SYSTEM UPSTAND TO PITCHED TILES** Deck - Concrete FHD-6.1 fasteners DATE: SCALE: DRAWN: Concrete deck 25mm embedment JANUARY 2018 1:2 @ A3 LB DRAWING NO: **REVISION: FATRA FA-43**