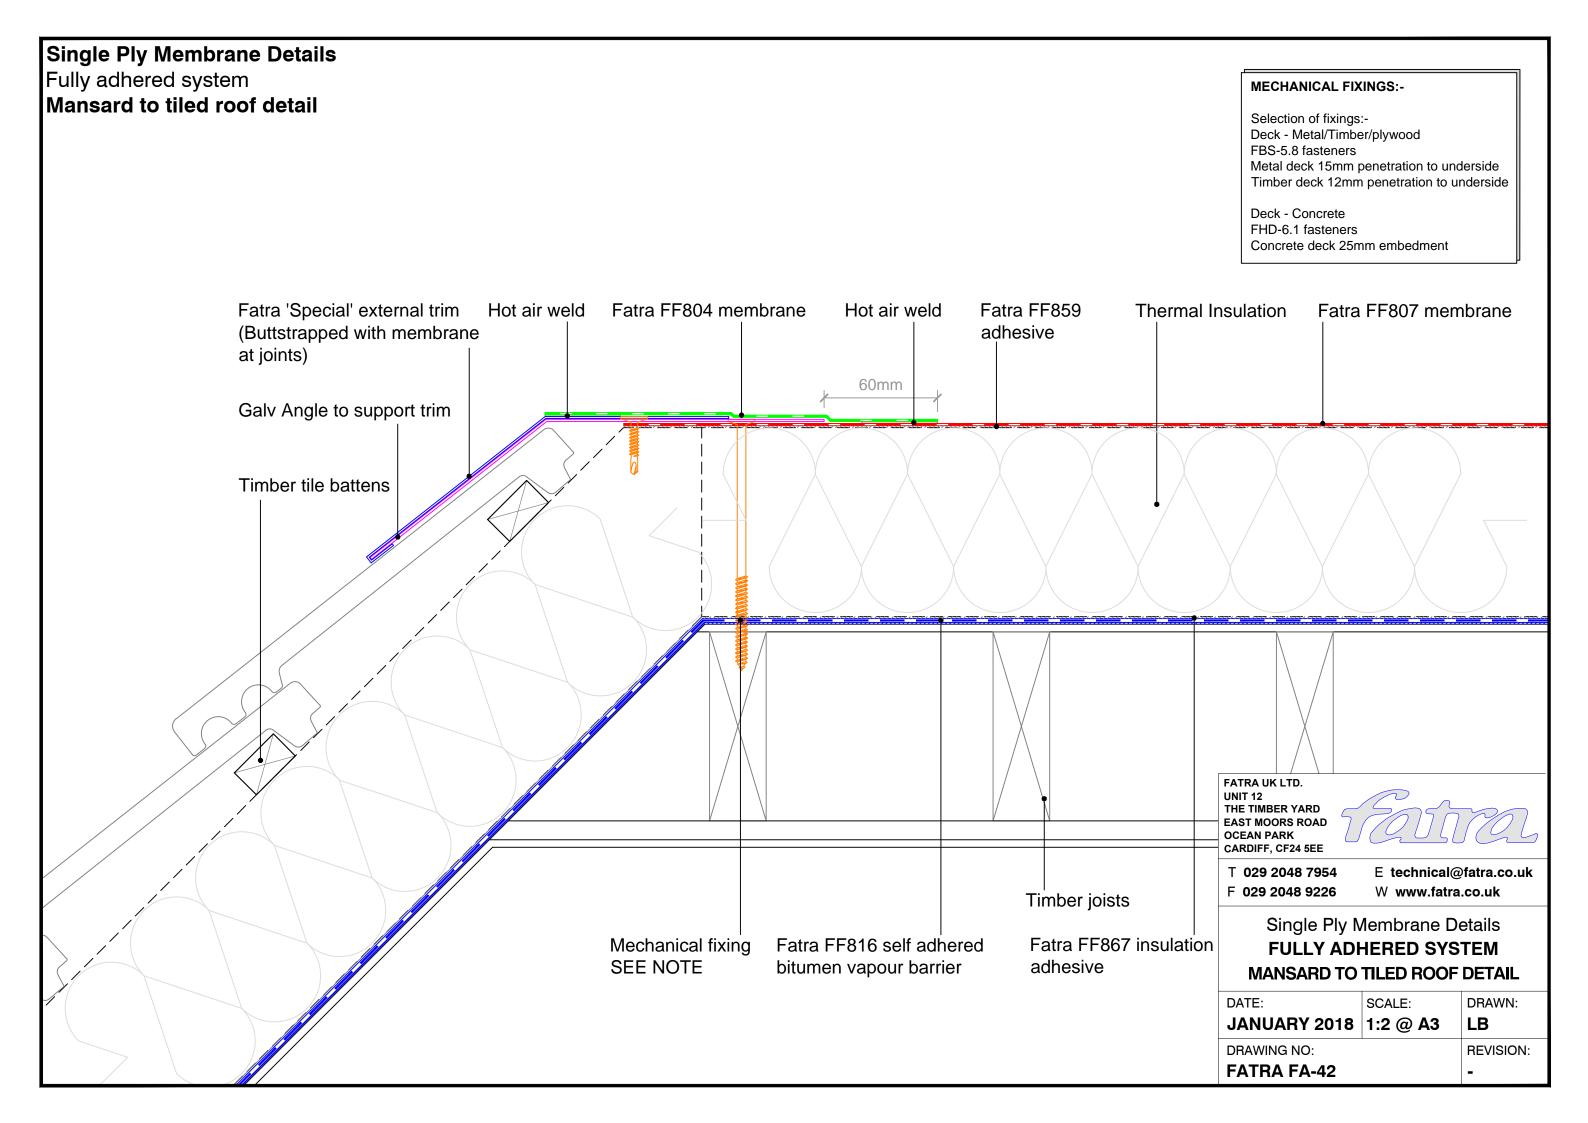

## Single Ply Membrane Details Fully adhered system Upstand to pitched tiles Fatra flat trim Mechanical fixing -SEE NOTE Tiles-Minimum 150mm Tilting fillet-Fatra FF804 Fatra FF807 Fatra FF859 Hot air weld membrane membrane adhesive Fatra special trim 60mm FATRA UK LTD. UNIT 12 THE TIMBER YARD EAST MOORS ROAD OCEAN PARK CARDIFF, CF24 5EE **MECHANICAL FIXINGS:-**T 029 2048 7954 E technical@fatra.co.uk Selection of fixings:-F 029 2048 9226 W www.fatra.co.uk Deck - Metal/Timber/plywood FBS-5.8 fasteners Single Ply Membrane Details Metal deck 15mm penetration to underside Timber deck 12mm penetration to underside **FULLY ADHERED SYSTEM UPSTAND TO PITCHED TILES** Deck - Concrete FHD-6.1 fasteners DATE: SCALE: DRAWN: Concrete deck 25mm embedment JANUARY 2018 1:2 @ A3 LB DRAWING NO: **REVISION: FATRA FA-43**