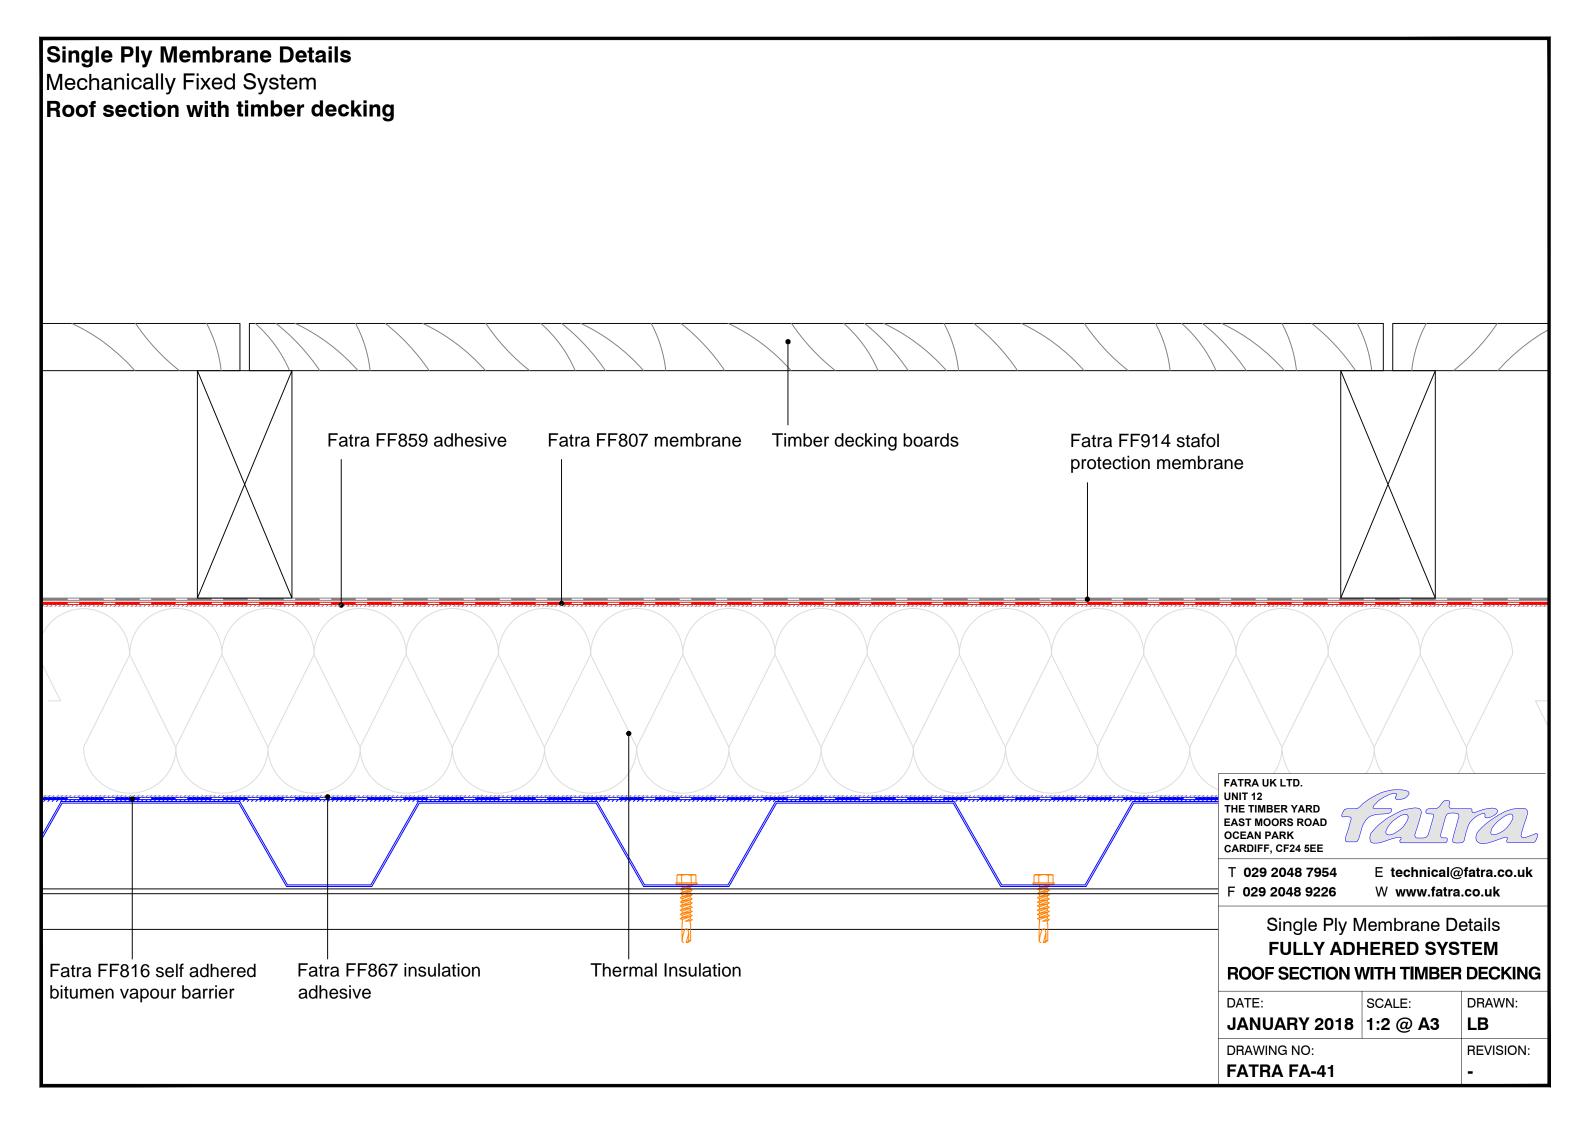

## Single Ply Membrane Details Fully adhered system Upstand to pitched tiles Fatra flat trim Mechanical fixing -SEE NOTE Tiles-Minimum 150mm Tilting fillet-Fatra FF804 Fatra FF807 Fatra FF859 Hot air weld membrane membrane adhesive Fatra special trim 60mm FATRA UK LTD. UNIT 12 THE TIMBER YARD EAST MOORS ROAD OCEAN PARK CARDIFF, CF24 5EE **MECHANICAL FIXINGS:-**T 029 2048 7954 E technical@fatra.co.uk Selection of fixings:-F 029 2048 9226 W www.fatra.co.uk Deck - Metal/Timber/plywood FBS-5.8 fasteners Single Ply Membrane Details Metal deck 15mm penetration to underside Timber deck 12mm penetration to underside **FULLY ADHERED SYSTEM UPSTAND TO PITCHED TILES** Deck - Concrete FHD-6.1 fasteners DATE: SCALE: DRAWN: Concrete deck 25mm embedment JANUARY 2018 1:2 @ A3 LB DRAWING NO: **REVISION