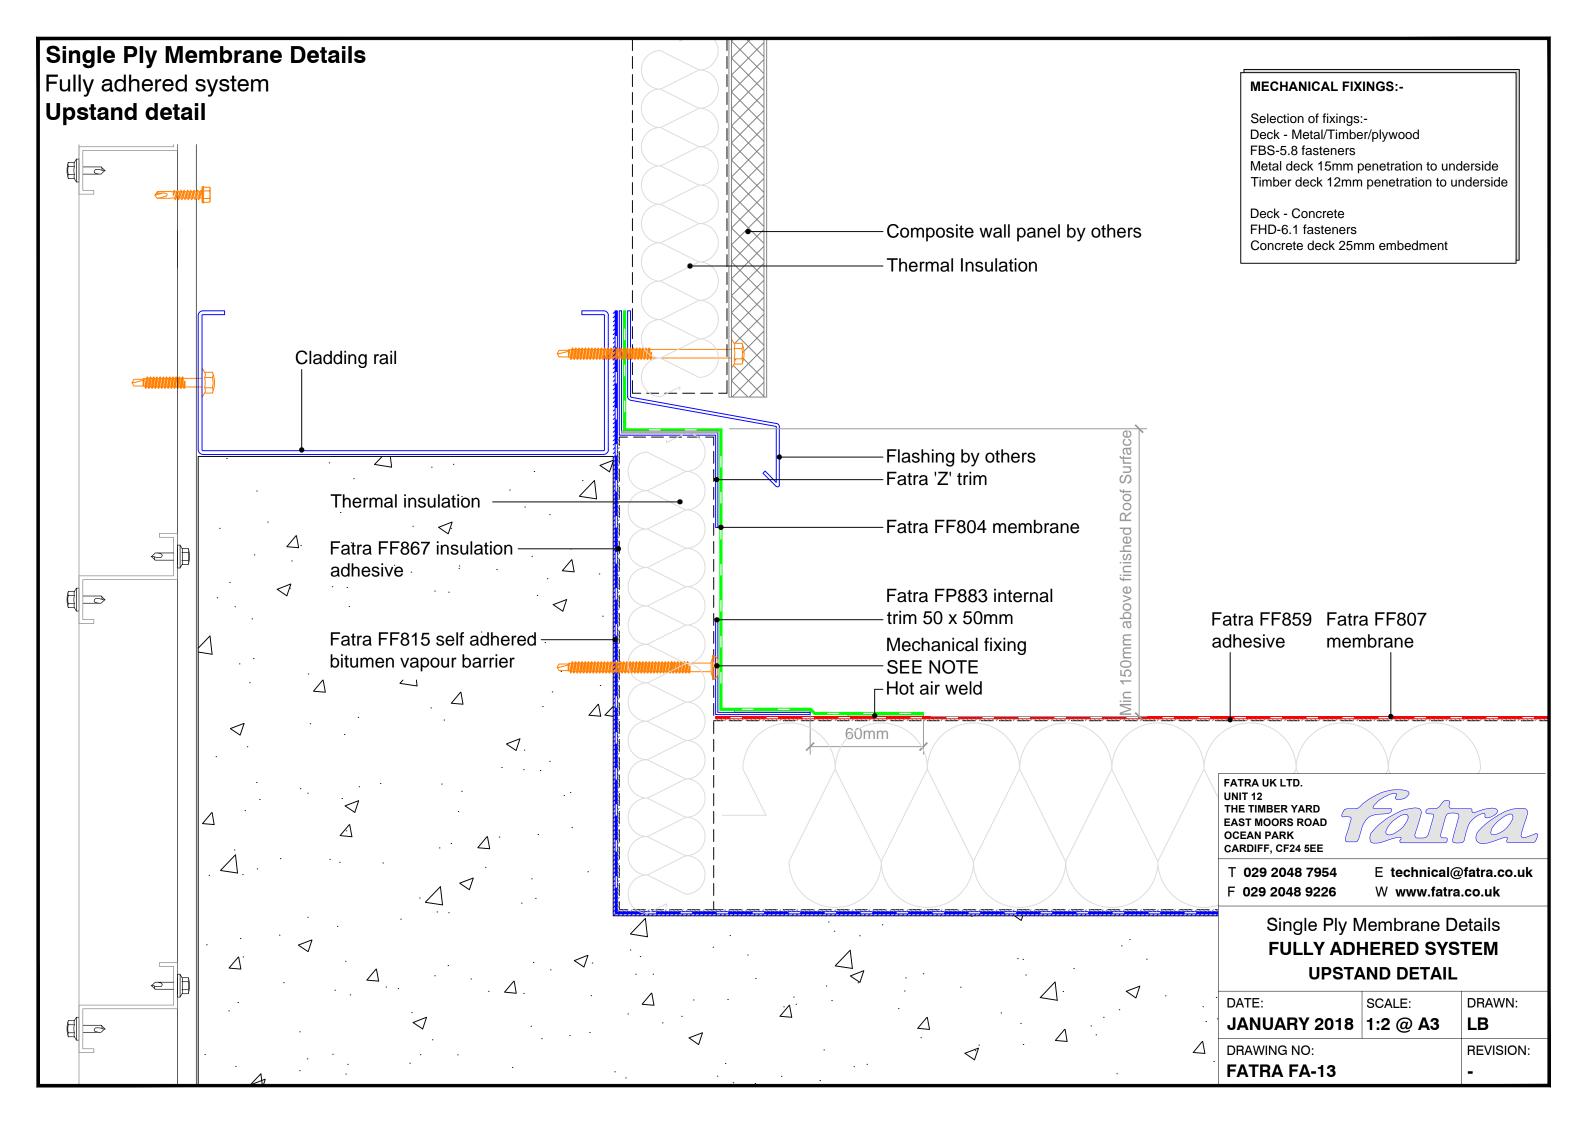

## Single Ply Membrane Details Fully adhered system Upstand to pitched tiles Fatra flat trim Mechanical fixing -SEE NOTE Tiles-Minimum 150mm Tilting fillet-Fatra FF804 Fatra FF807 Fatra FF859 Hot air weld membrane membrane adhesive Fatra special trim 60mm FATRA UK LTD. UNIT 12 THE TIMBER YARD EAST MOORS ROAD OCEAN PARK CARDIFF, CF24 5EE **MECHANICAL FIXINGS:-**T 029 2048 7954 E technical@fatra.co.uk Selection of fixings:-F 029 2048 9226 W www.fatra.co.uk Deck - Metal/Timber/plywood FBS-5.8 fasteners Single Ply Membrane Details Metal deck 15mm penetration to underside Timber deck 12mm penetration to underside **FULLY ADHERED SYSTEM UPSTAND TO PITCHED TILES** Deck - Concrete FHD-6.1 fasteners DATE: SCALE: DRAWN