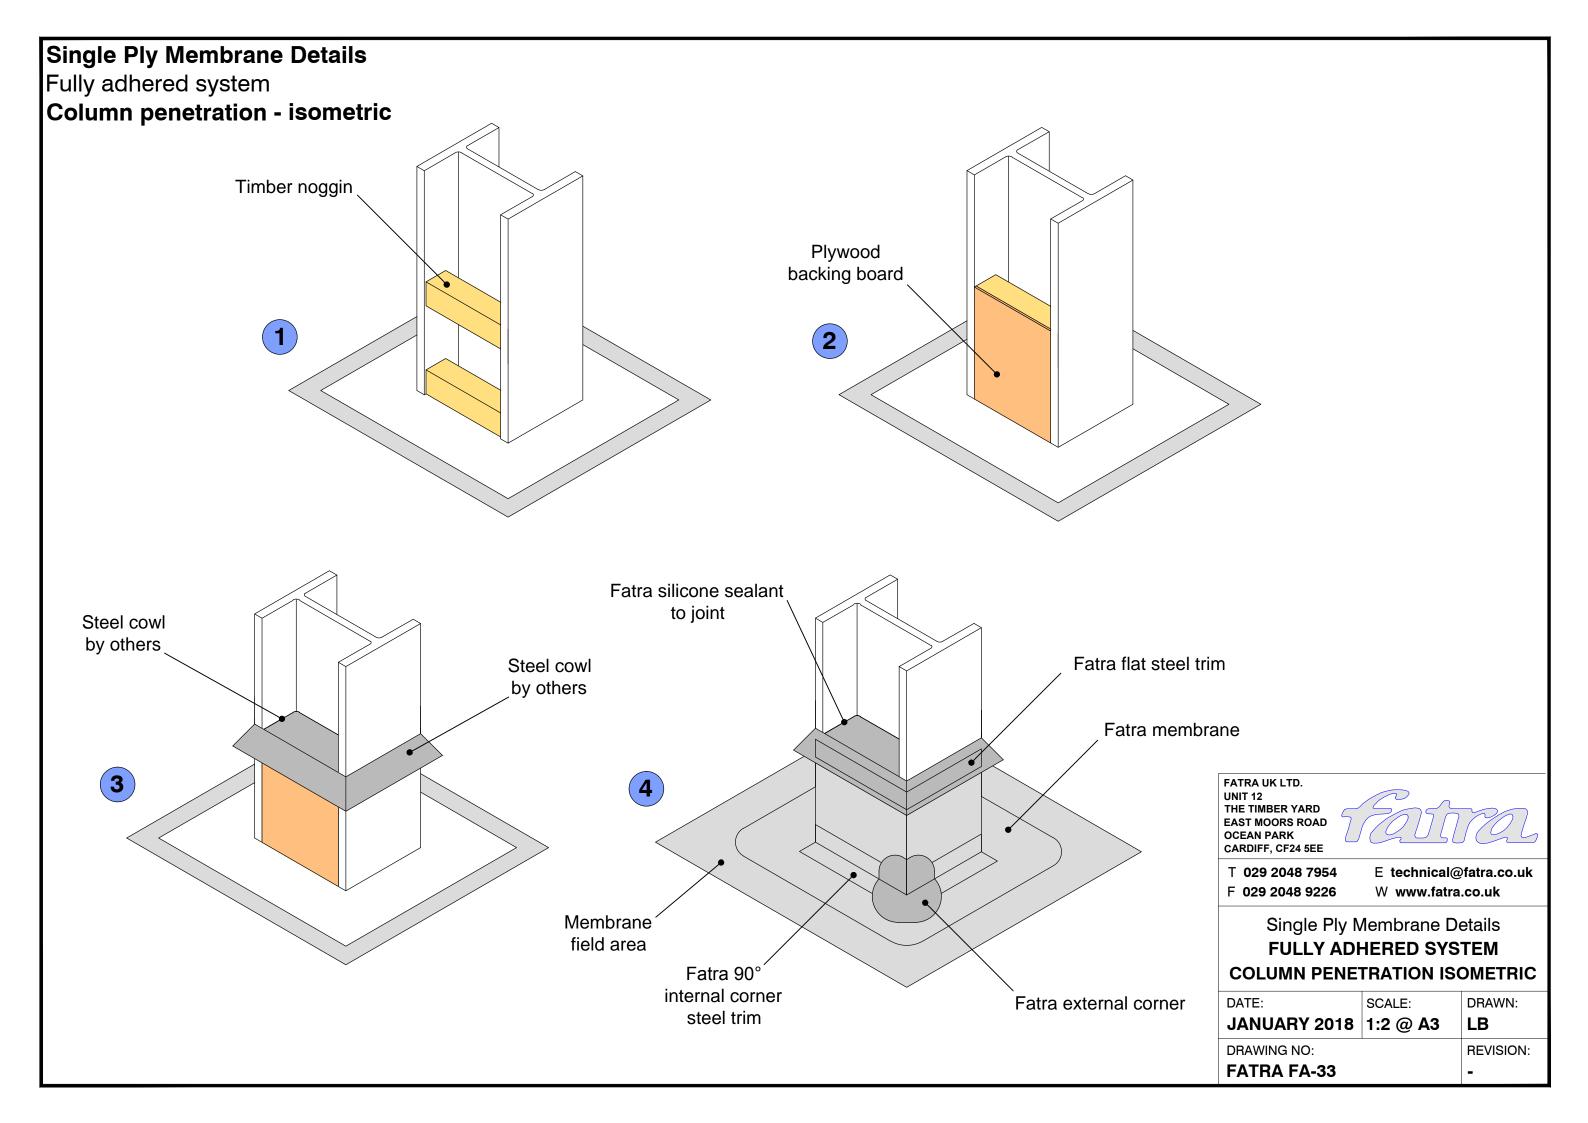

## Single Ply Membrane Details Fully adhered system Upstand to pitched tiles Fatra flat trim Mechanical fixing -SEE NOTE Tiles-Minimum 150mm Tilting fillet-Fatra FF804 Fatra FF807 Fatra FF859 Hot air weld membrane membrane adhesive Fatra special trim 60mm FATRA UK LTD. UNIT 12 THE TIMBER YARD EAST MOORS ROAD OCEAN PARK CARDIFF, CF24 5EE **MECHANICAL FIXINGS:-**T 029 2048 7954 E technical@fatra.co.uk Selection of fixings:-F 029 2048 9226 W www.fatra.co.uk Deck - Metal/Timber/plywood FBS-5.8 fasteners Single Ply Membrane Details Metal deck 15mm penetration to underside Timber deck 12mm penetration to underside **FULLY ADHERED SYSTEM UPSTAND TO PITCHED TILES** Deck - Concrete FHD-6.1 fasteners DATE: SCALE: DRAWN: Concrete deck 25mm embedment JANUARY 2018 1:2