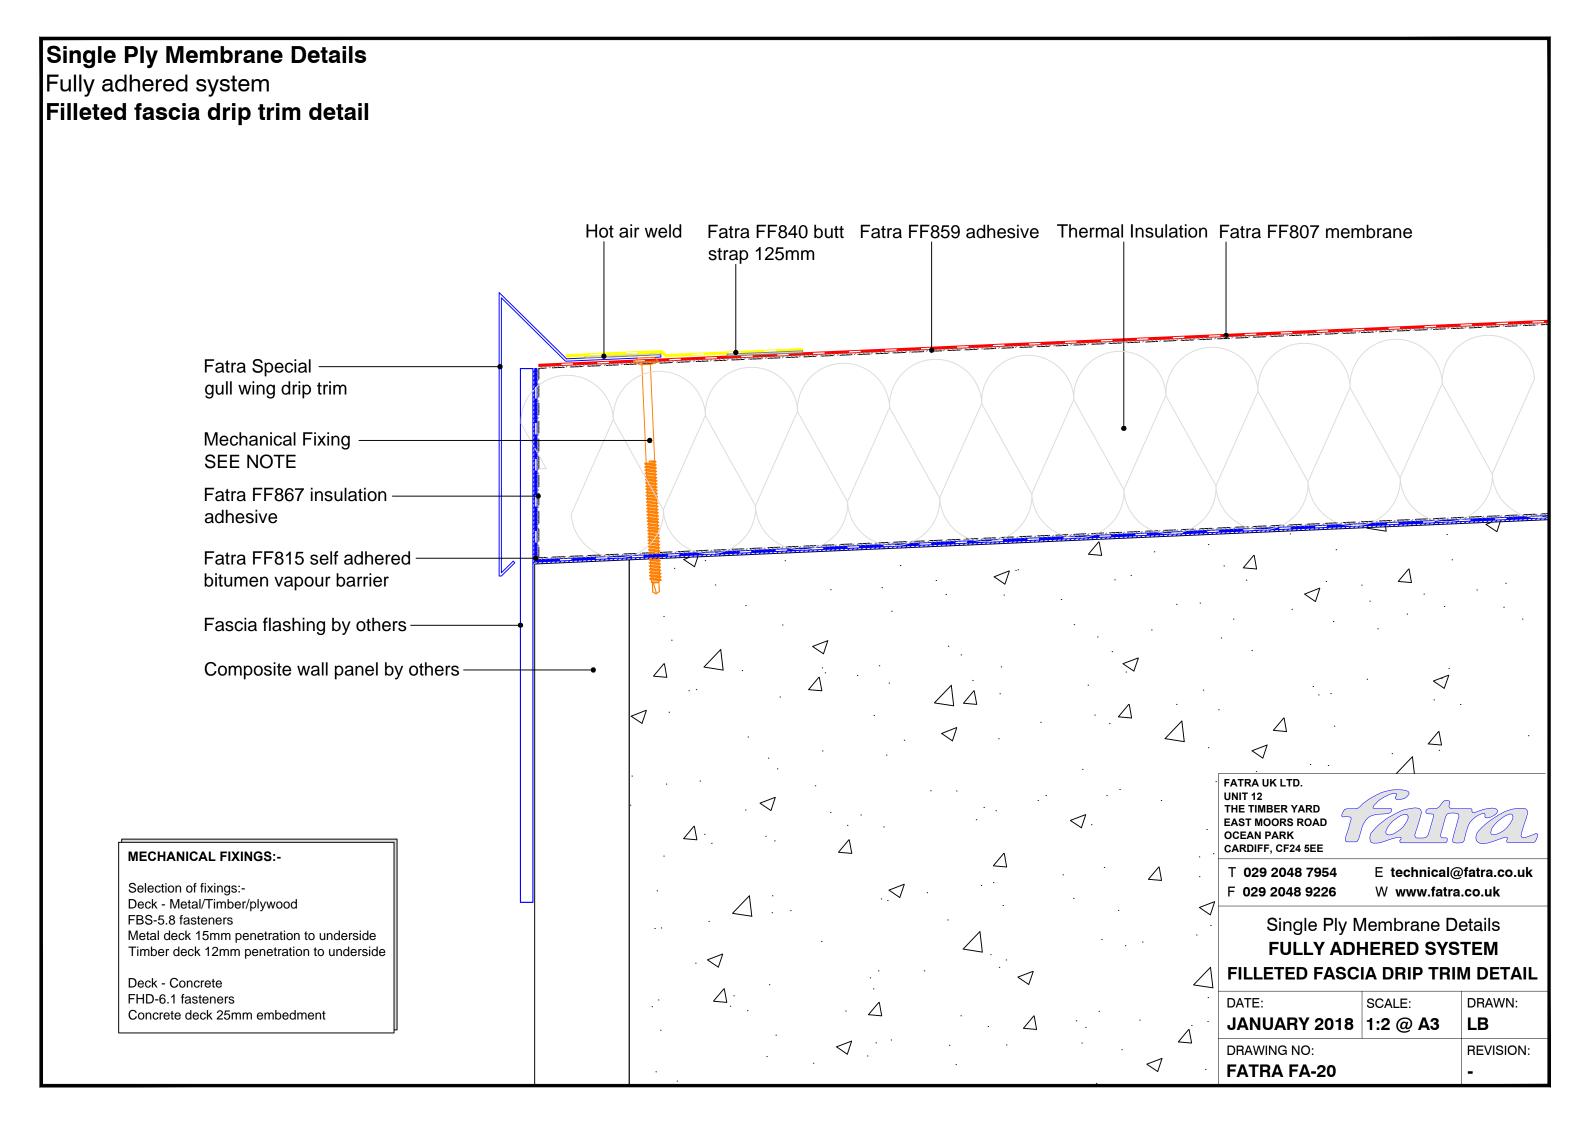

## Single Ply Membrane Details Fully adhered system Upstand to pitched tiles Fatra flat trim Mechanical fixing -SEE NOTE Tiles-Minimum 150mm Tilting fillet-Fatra FF804 Fatra FF807 Fatra FF859 Hot air weld membrane membrane adhesive Fatra special trim 60mm FATRA UK LTD. UNIT 12 THE TIMBER YARD EAST MOORS ROAD OCEAN PARK CARDIFF, CF24 5EE **MECHANICAL FIXINGS:-**T 029 2048 7954 E technical@fatra.co.uk Selection of fixings:-F 029 2048 9226 W www.fatra.co.uk Deck - Metal/Timber/plywood FBS-5.8 fasteners Single Ply Membrane Details Metal deck 15mm penetration to underside Timber deck 12mm penetration to underside **FULLY ADHERED SYSTEM UPSTAND TO PITCHED TILES** Deck - Concrete FHD-6.1 fasteners DATE: SCALE: DRAWN: Concrete deck 25mm embedment JANUARY 2018 1:2 @ A3 LB DRAWING NO: **REVISION: FATRA FA-43**