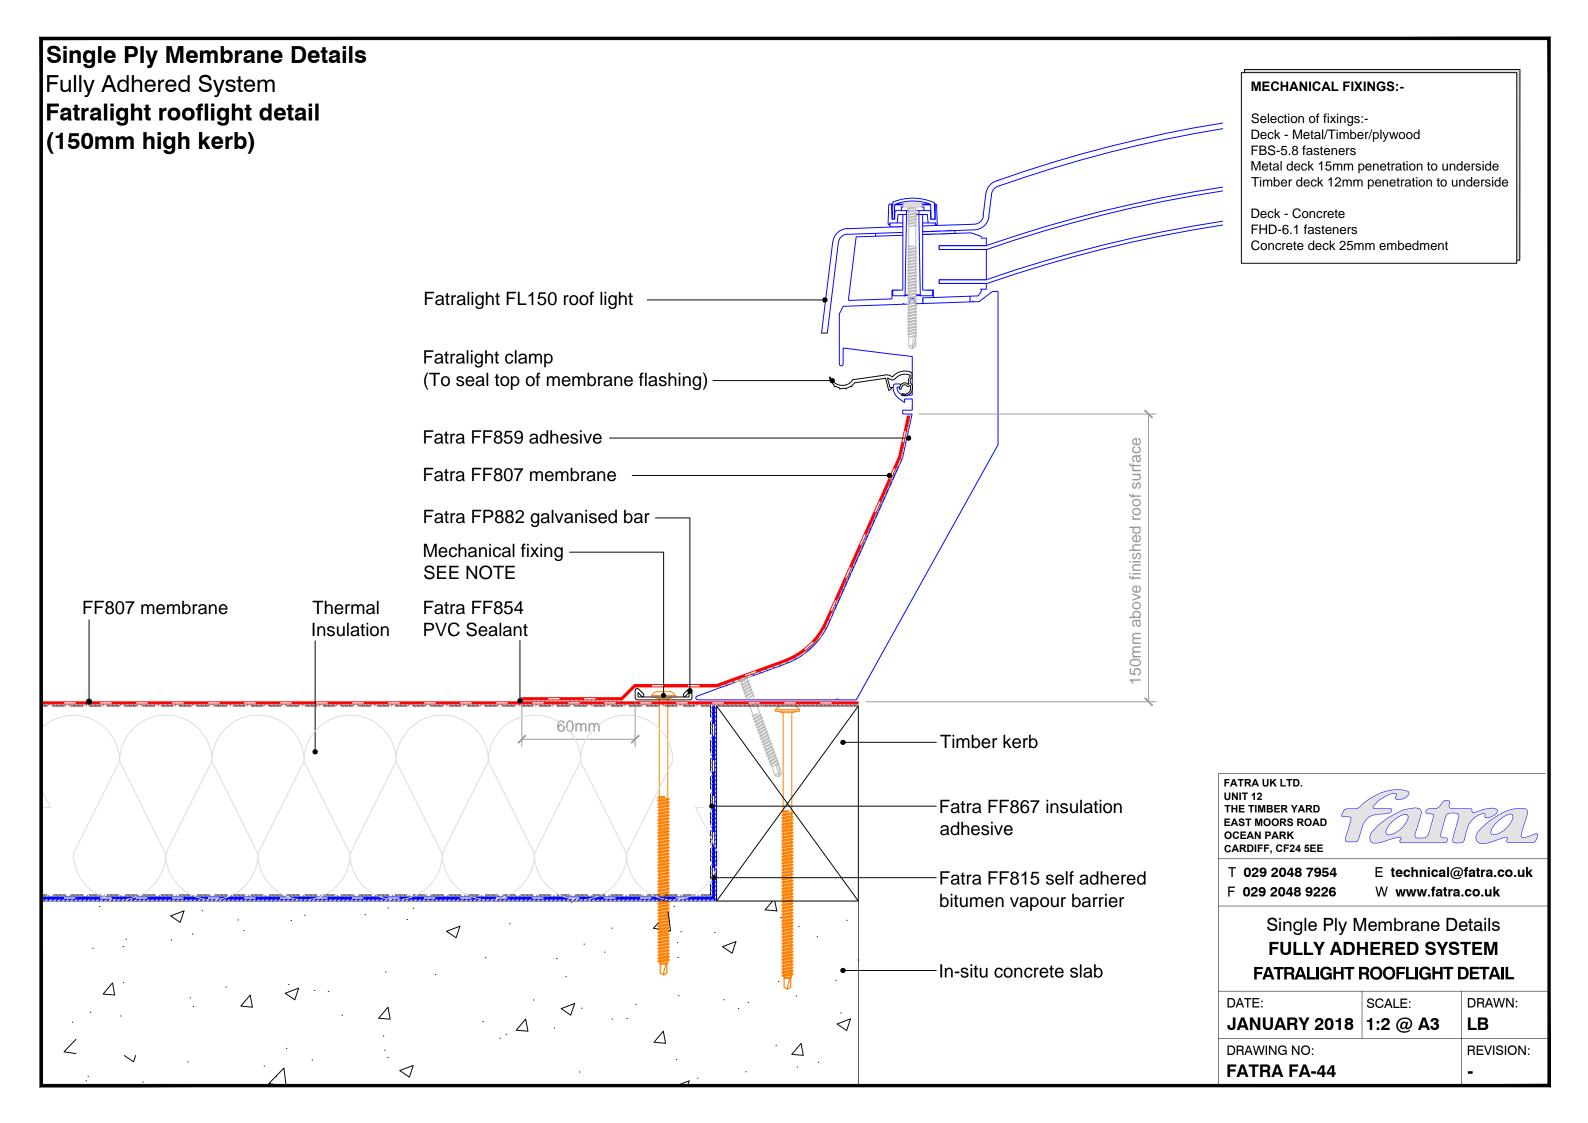

## Single Ply Membrane Details Fully adhered system Upstand to pitched tiles Fatra flat trim Mechanical fixing -SEE NOTE Tiles-Minimum 150mm Tilting fillet-Fatra FF804 Fatra FF807 Fatra FF859 Hot air weld membrane membrane adhesive Fatra special trim 60mm FATRA UK LTD. UNIT 12 THE TIMBER YARD EAST MOORS ROAD OCEAN PARK CARDIFF, CF24 5EE **MECHANICAL FIXINGS:-**T 029 2048 7954 E technical@fatra.co.uk Selection of fixings:-F 029 2048 9226 W www.fatra.co.uk Deck - Metal/Timber/plywood FBS-5.8 fasteners Single Ply Membrane Details Metal deck 15mm penetration to underside Timber deck 12mm penetration to underside **FULLY ADHERED SYSTEM UPSTAND TO PITCHED TILES** Deck - Concrete FHD-6.1 fasteners DATE: SCALE: DRAWN: Concrete deck 25mm embedment JANUARY 2018 1:2 @ A3 LB DRAWING NO: **REVISION: FATRA FA-43**