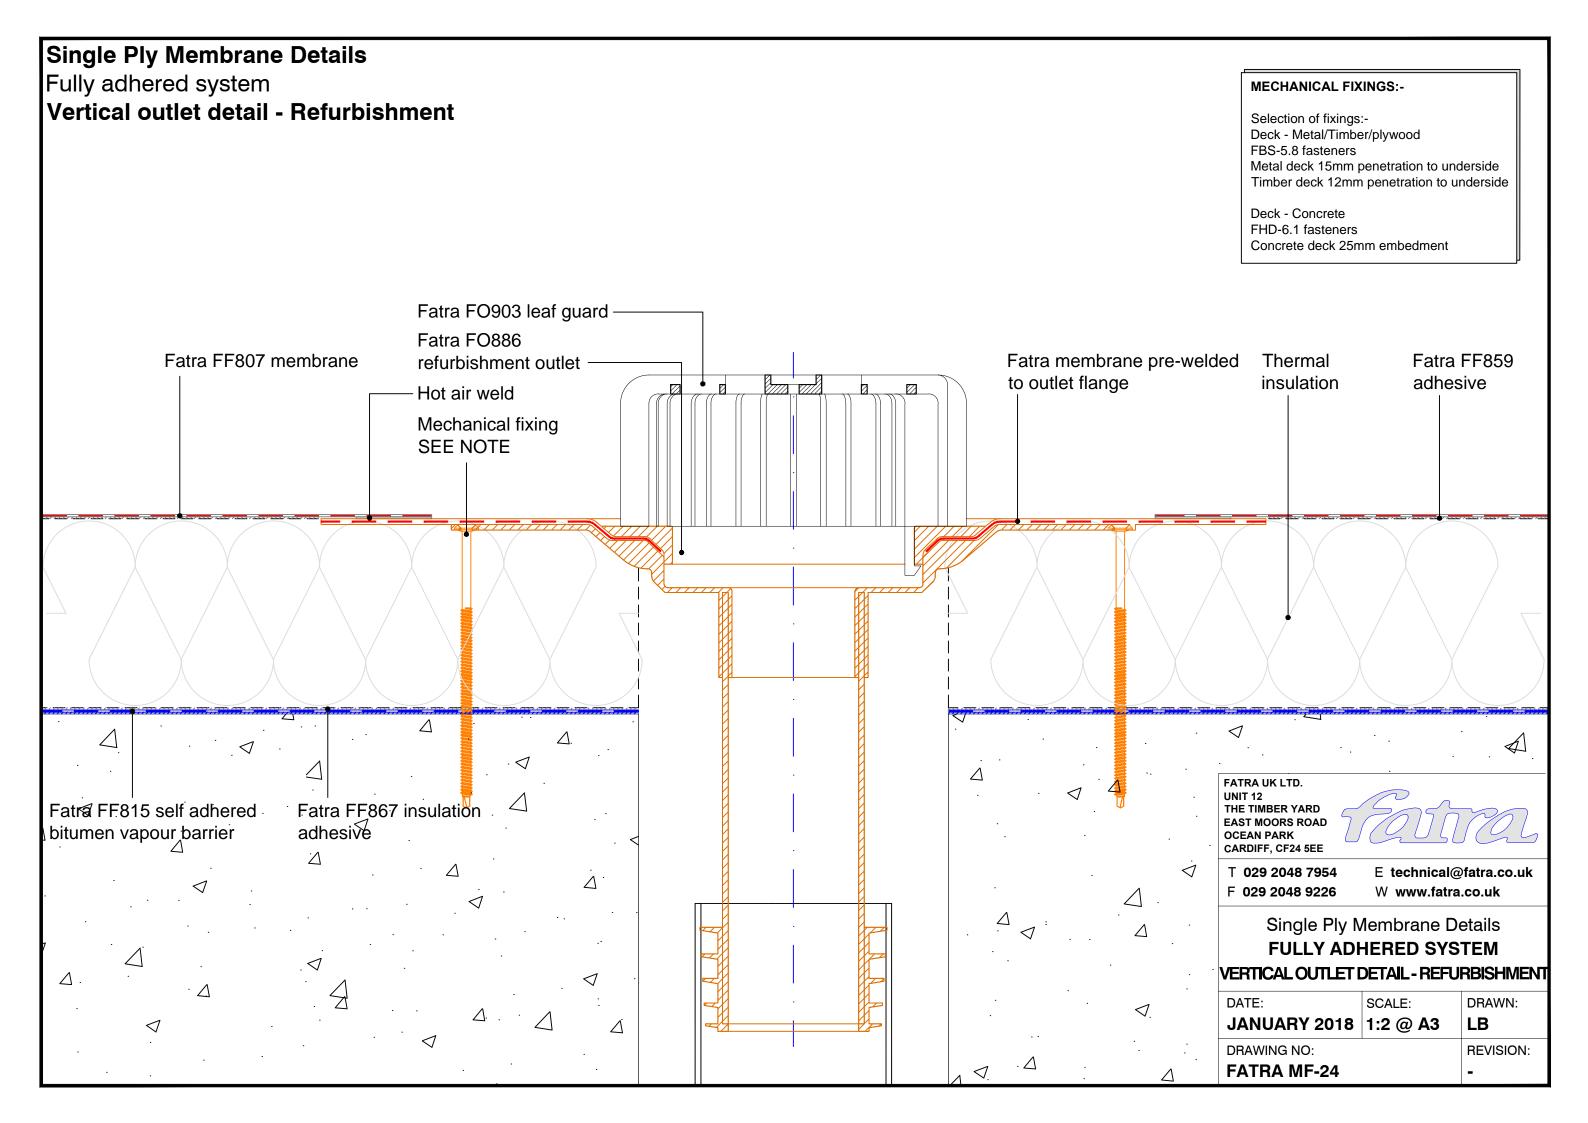

## Single Ply Membrane Details Fully adhered system Upstand to pitched tiles Fatra flat trim Mechanical fixing -SEE NOTE Tiles-Minimum 150mm Tilting fillet-Fatra FF804 Fatra FF807 Fatra FF859 Hot air weld membrane membrane adhesive Fatra special trim 60mm FATRA UK LTD. UNIT 12 THE TIMBER YARD EAST MOORS ROAD OCEAN PARK CARDIFF, CF24 5EE **MECHANICAL FIXINGS:-**T 029 2048 7954 E technical@fatra.co.uk Selection of fixings:-F 029 2048 9226 W www.fatra.co.uk Deck - Metal/Timber/plywood FBS-5.8 fasteners Single Ply Membrane Details Metal deck 15mm penetration to underside Timber deck 12mm penetration to underside **FULLY ADHERED SYSTEM UPSTAND TO PITCHED TILES** Deck - Concrete FHD-6.1 fasteners DATE: SCALE: DRAWN: Concrete deck 25mm embedment JANUARY 2018 1:2 @ A3 LB DRAWING NO: **REVISION: FATRA FA-43**