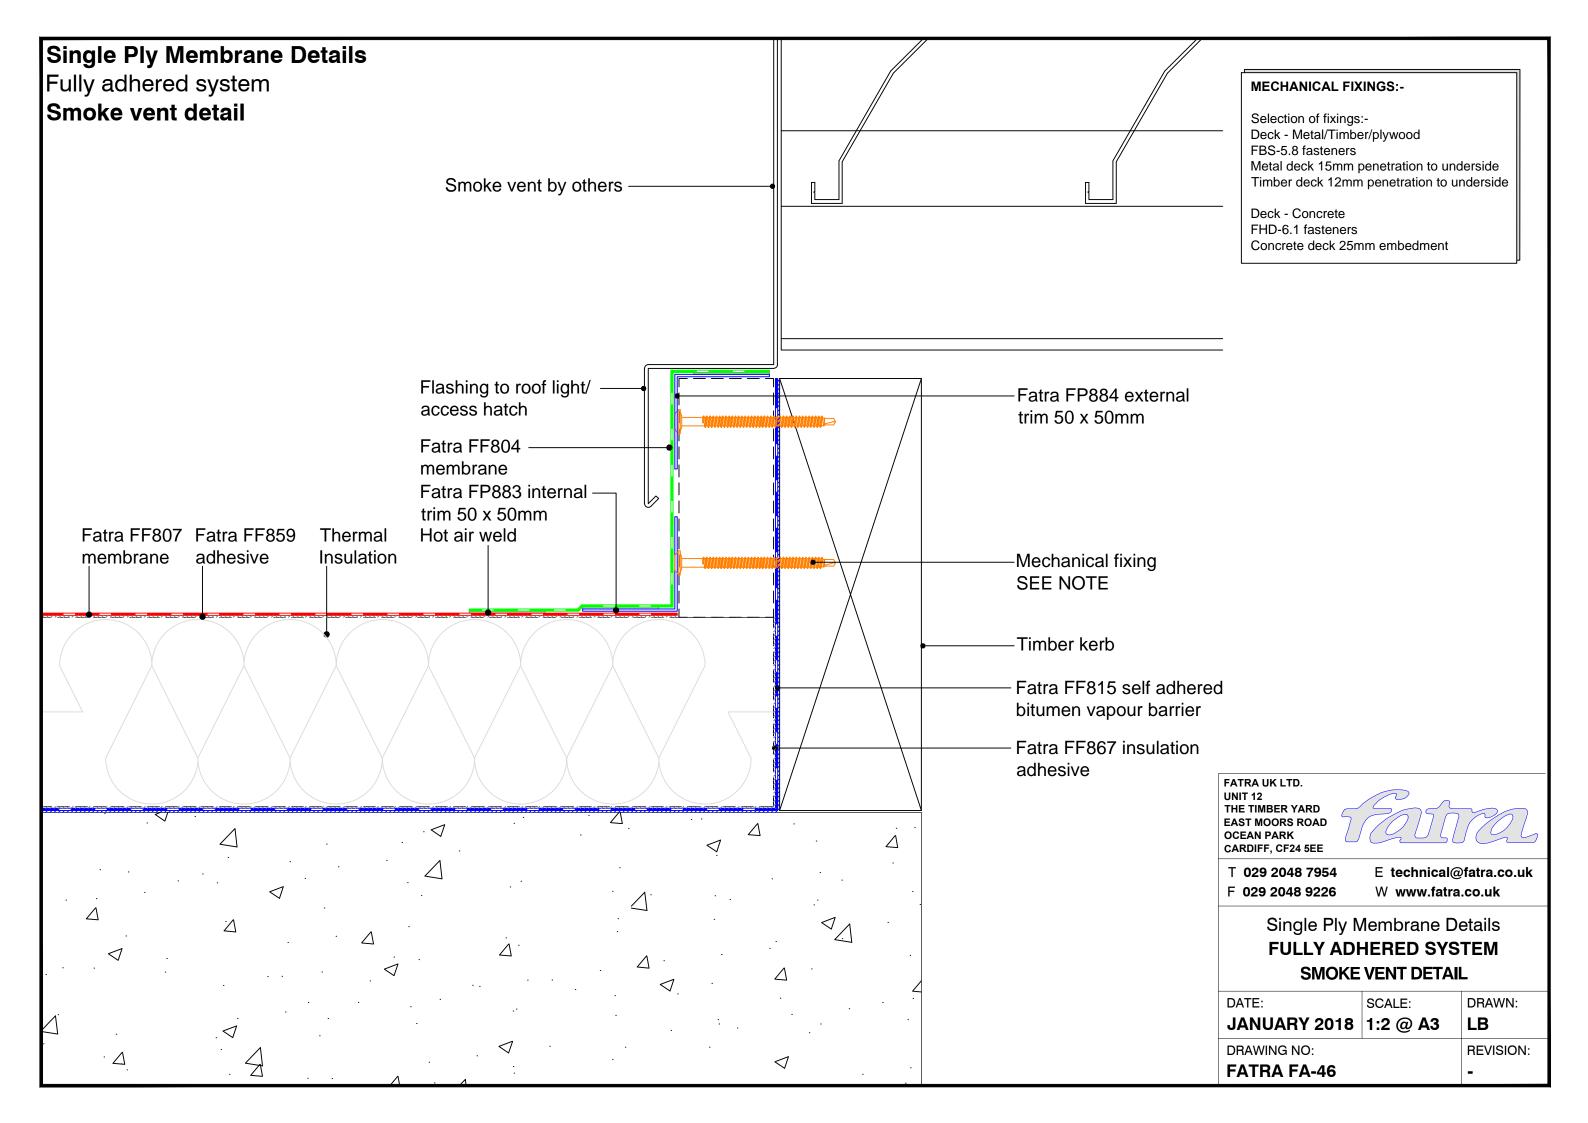

## Single Ply Membrane Details Fully adhered system Upstand to pitched tiles Fatra flat trim Mechanical fixing -SEE NOTE Tiles-Minimum 150mm Tilting fillet-Fatra FF804 Fatra FF807 Fatra FF859 Hot air weld membrane membrane adhesive Fatra special trim 60mm FATRA UK LTD. UNIT 12 THE TIMBER YARD EAST MOORS ROAD OCEAN PARK CARDIFF, CF24 5EE **MECHANICAL FIXINGS:-**T 029 2048 7954 E technical@fatra.co.uk Selection of fixings:-F 029 2048 9226 W www.fatra.co.uk Deck - Metal/Timber/plywood FBS-5.8 fasteners Single Ply Membrane Details Metal deck 15mm penetration to underside Timber deck 12mm penetration to underside **FULLY ADHERED SYSTEM UPSTAND TO PITCHED TILES** Deck - Concrete FHD-6.1 fasteners DATE: SCALE: DRAWN: Concrete deck 25mm embedment JANUARY 2018 1:2 @