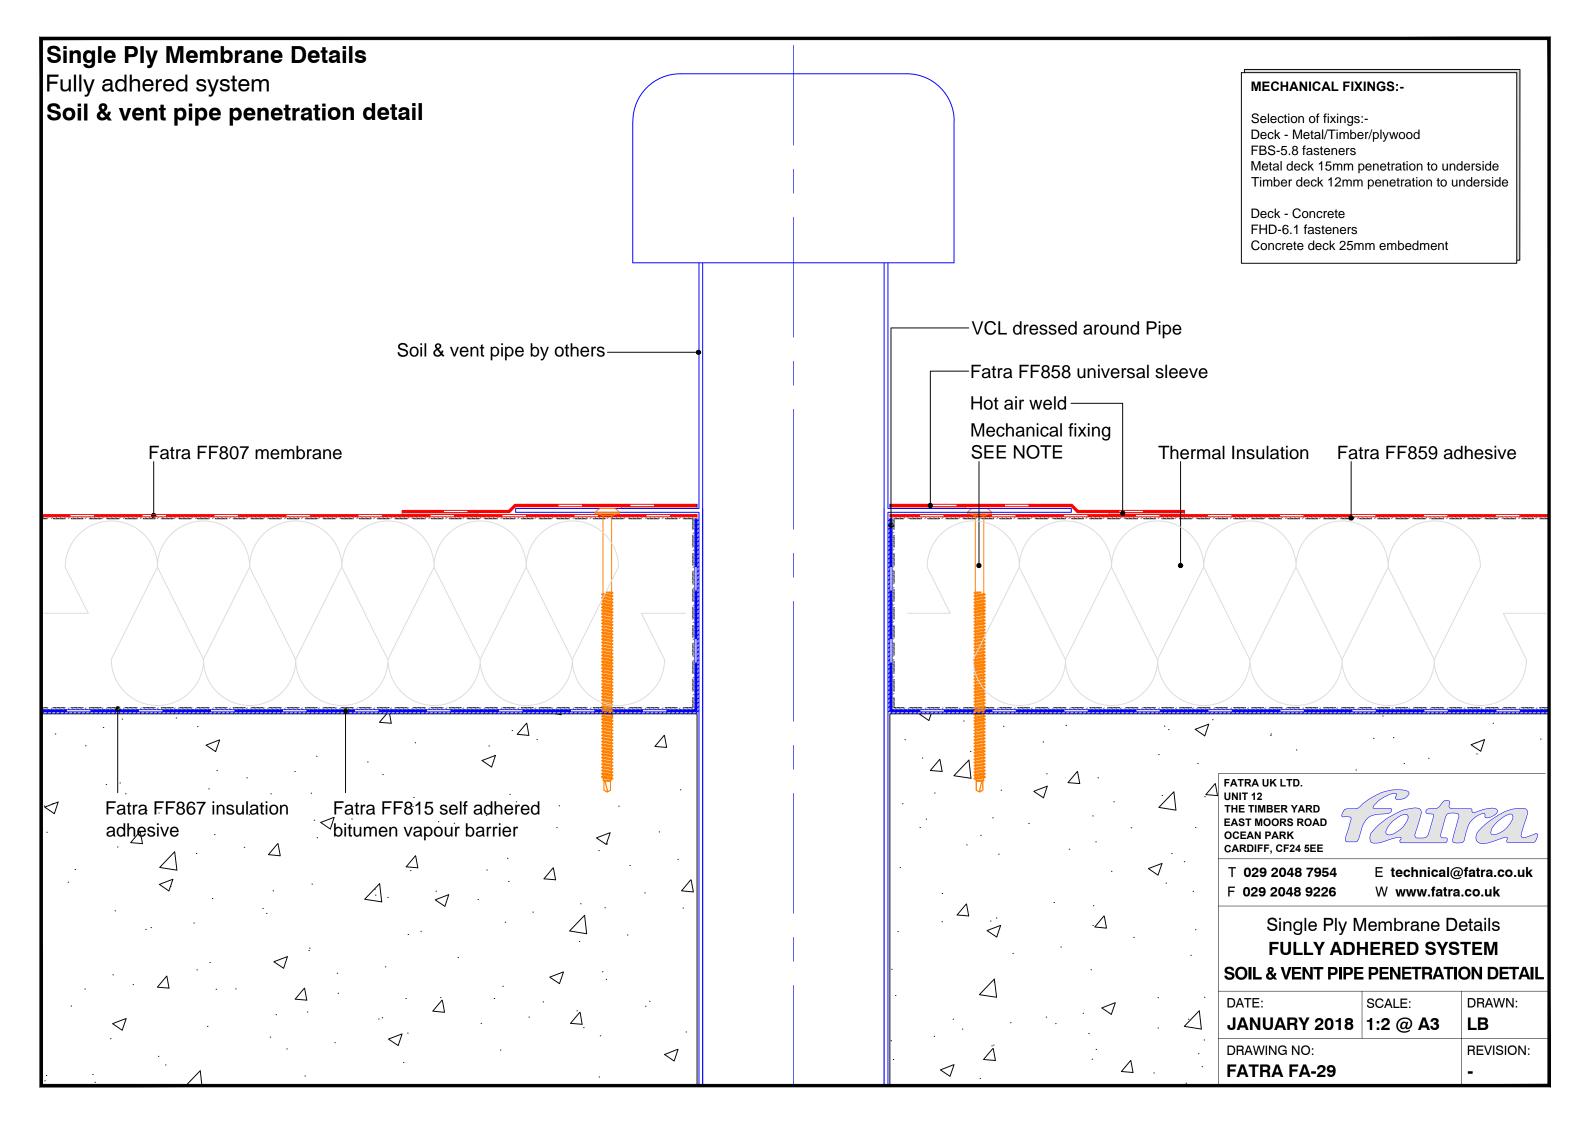

## Single Ply Membrane Details Fully adhered system Upstand to pitched tiles Fatra flat trim Mechanical fixing -SEE NOTE Tiles-Minimum 150mm Tilting fillet-Fatra FF804 Fatra FF807 Fatra FF859 Hot air weld membrane membrane adhesive Fatra special trim 60mm FATRA UK LTD. UNIT 12 THE TIMBER YARD EAST MOORS ROAD OCEAN PARK CARDIFF, CF24 5EE **MECHANICAL FIXINGS:-**T 029 2048 7954 E technical@fatra.co.uk Selection of fixings:-F 029 2048 9226 W www.fatra.co.uk Deck - Metal/Timber/plywood FBS-5.8 fasteners Single Ply Membrane Details Metal deck 15mm penetration to underside Timber deck 12mm penetration to underside **FULLY ADHERED SYSTEM UPSTAND TO PITCHED TILES** Deck - Concrete FHD-6.1 fasteners DATE: SCALE: DRAWN: Concrete deck 25mm embedment JANUARY 2018 1:2 @ A3