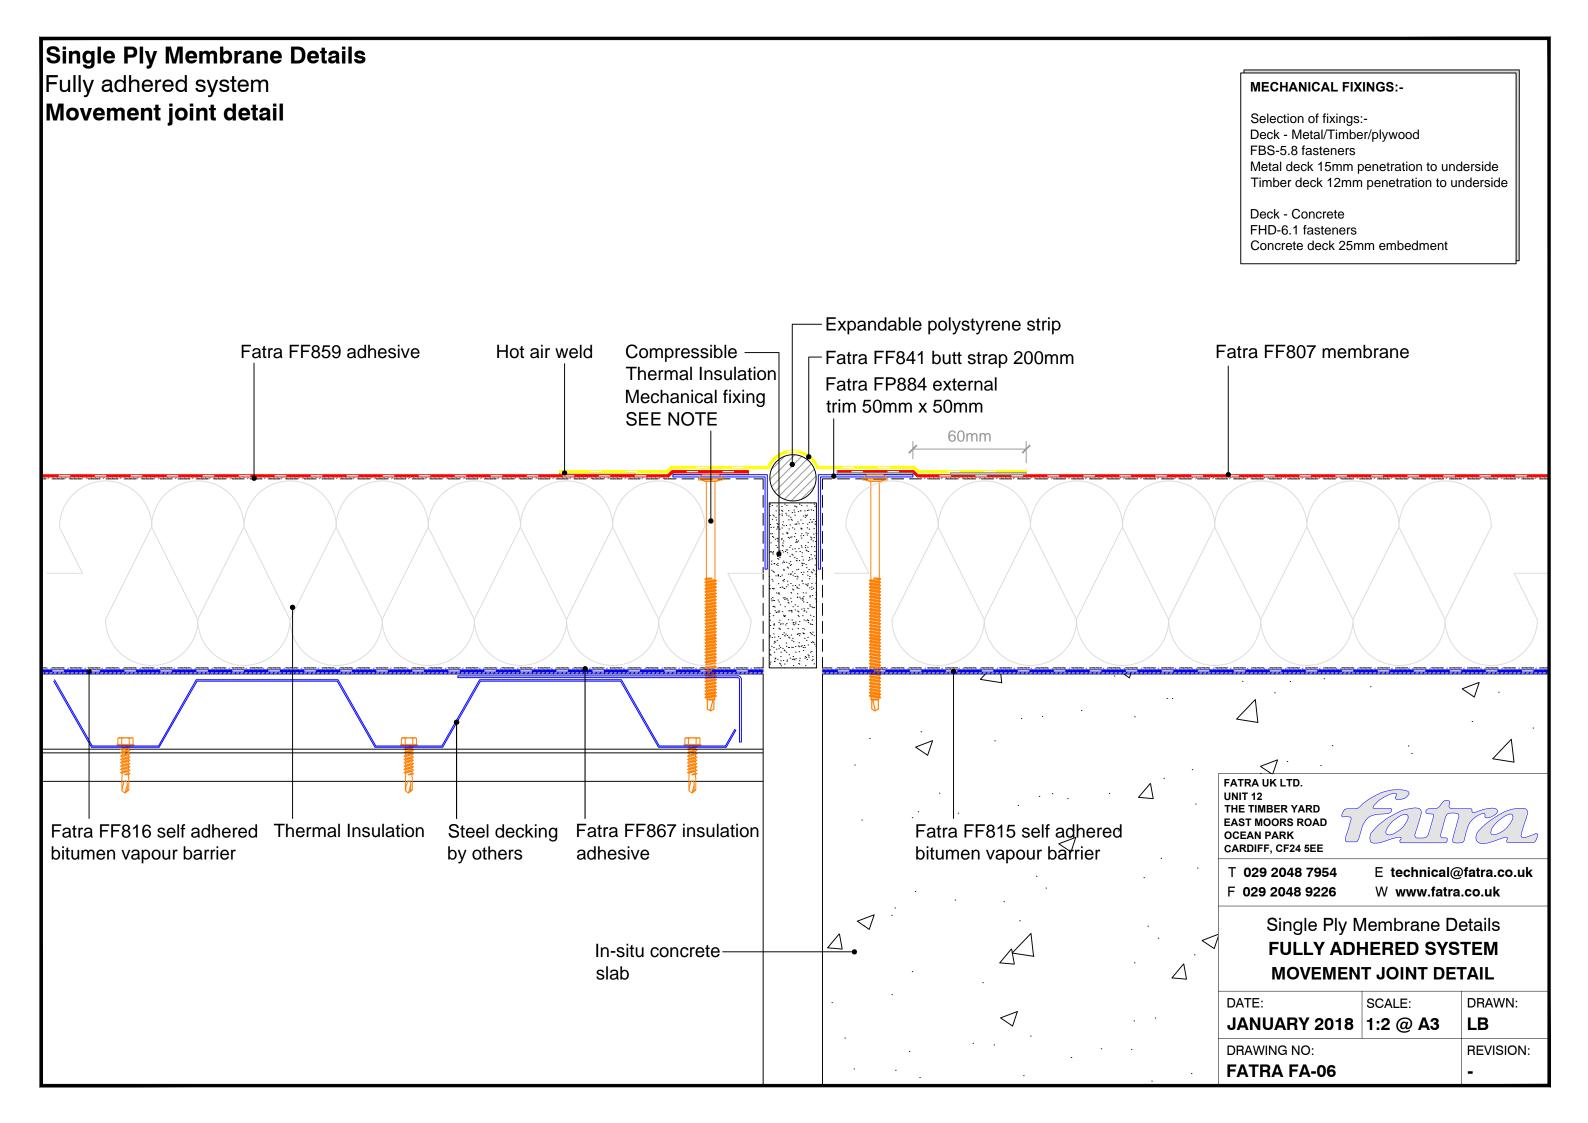

## Single Ply Membrane Details Fully adhered system Upstand to pitched tiles Fatra flat trim Mechanical fixing -SEE NOTE Tiles-Minimum 150mm Tilting fillet-Fatra FF804 Fatra FF807 Fatra FF859 Hot air weld membrane membrane adhesive Fatra special trim 60mm FATRA UK LTD. UNIT 12 THE TIMBER YARD EAST MOORS ROAD OCEAN PARK CARDIFF, CF24 5EE **MECHANICAL FIXINGS:-**T 029 2048 7954 E technical@fatra.co.uk Selection of fixings:-F 029 2048 9226 W www.fatra.co.uk Deck - Metal/Timber/plywood FBS-5.8 fasteners Single Ply Membrane Details Metal deck 15mm penetration to underside Timber deck 12mm penetration to underside **FULLY ADHERED SYSTEM UPSTAND TO PITCHED TILES** Deck - Concrete FHD-6.1 fasteners DATE: SCALE: DRAWN: Concrete deck 25mm embedment JANUARY 2018 1:2 @ A3 LB DRAWING NO: **REVISION: FATRA FA-43**