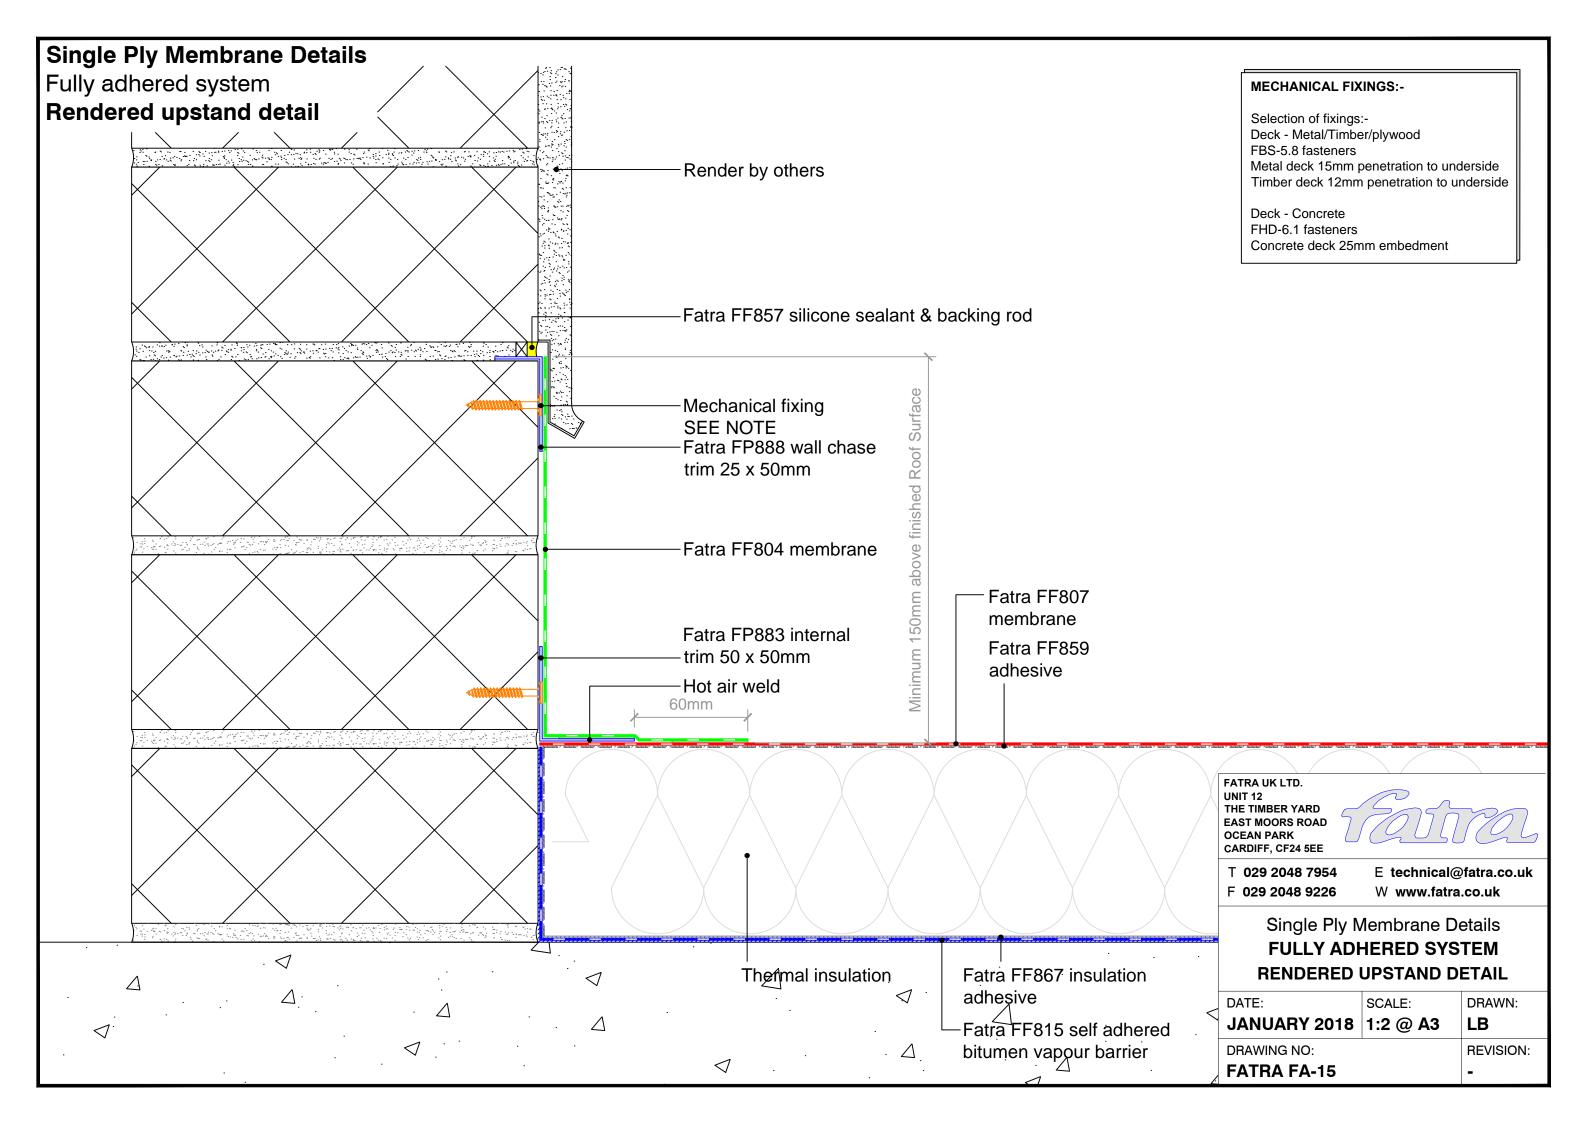

## Single Ply Membrane Details Fully adhered system Upstand to pitched tiles Fatra flat trim Mechanical fixing -SEE NOTE Tiles-Minimum 150mm Tilting fillet-Fatra FF804 Fatra FF807 Fatra FF859 Hot air weld membrane membrane adhesive Fatra special trim 60mm FATRA UK LTD. UNIT 12 THE TIMBER YARD EAST MOORS ROAD OCEAN PARK CARDIFF, CF24 5EE **MECHANICAL FIXINGS:-**T 029 2048 7954 E technical@fatra.co.uk Selection of fixings:-F 029 2048 9226 W www.fatra.co.uk Deck - Metal/Timber/plywood FBS-5.8 fasteners Single Ply Membrane Details Metal deck 15mm penetration to underside Timber deck 12mm penetration to underside **FULLY ADHERED SYSTEM UPSTAND TO PITCHED TILES** Deck - Concrete FHD-6.1 fasteners DATE: SCALE: DRAWN: