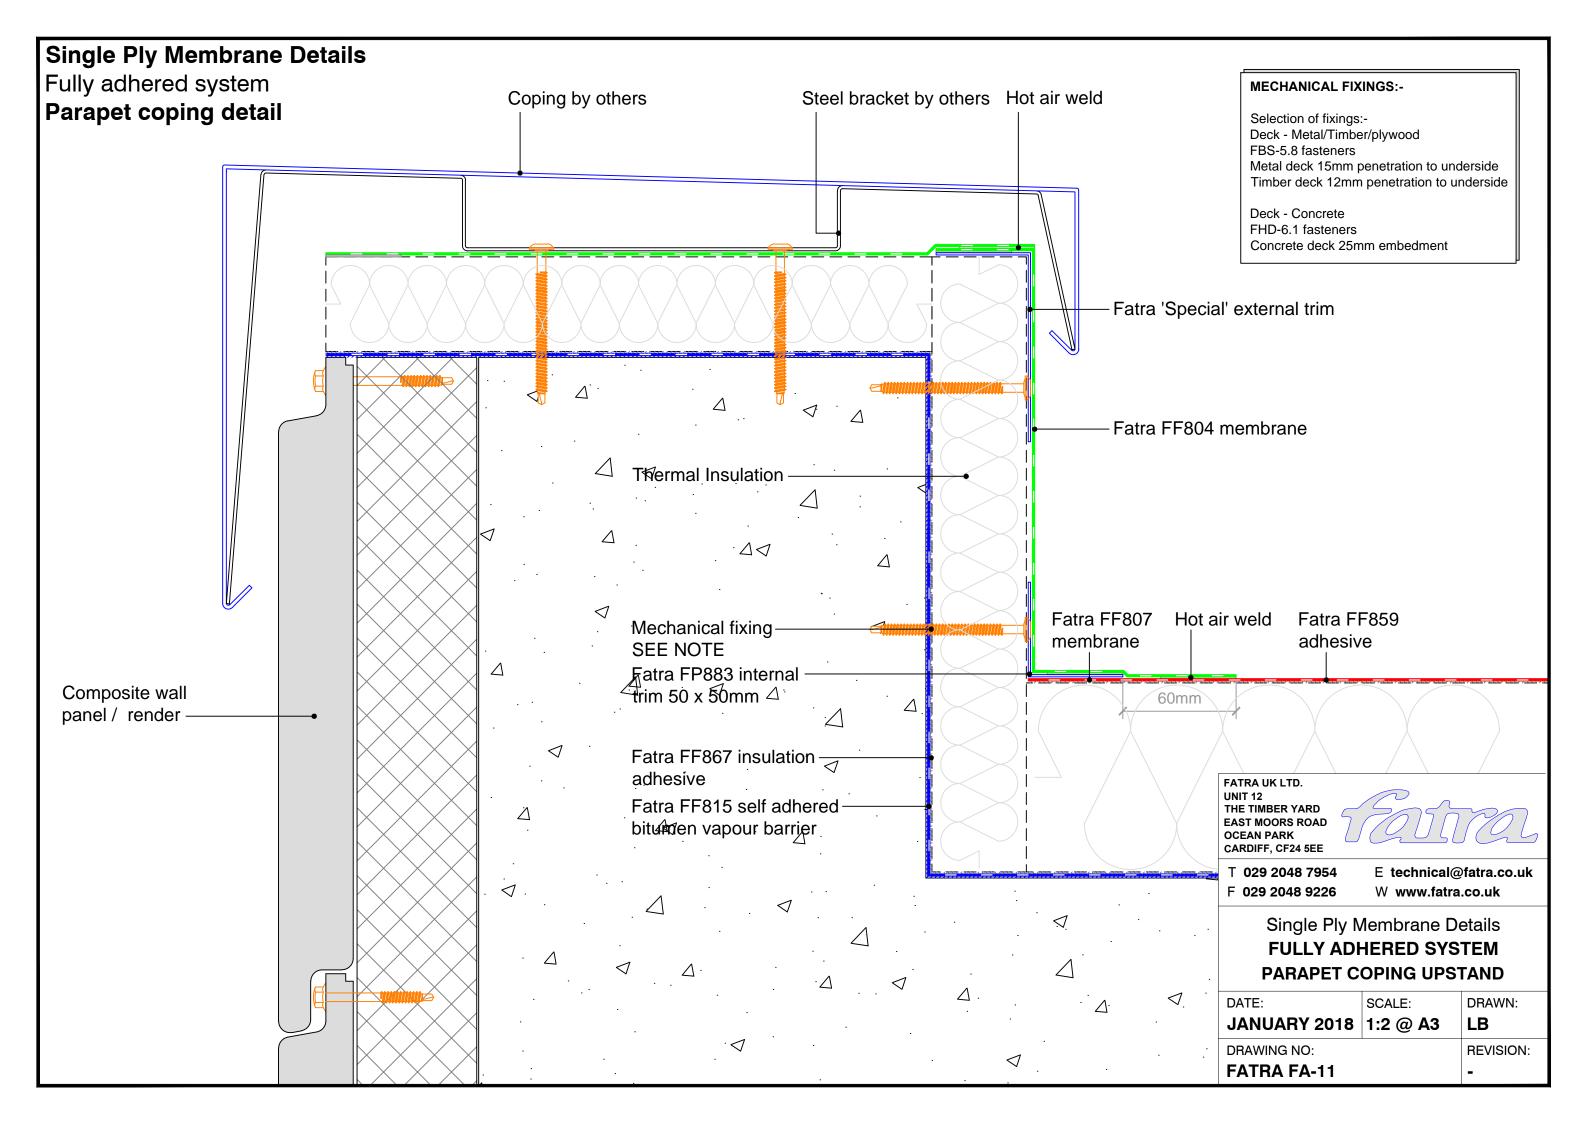

## Single Ply Membrane Details Fully adhered system Upstand to pitched tiles Fatra flat trim Mechanical fixing -SEE NOTE Tiles-Minimum 150mm Tilting fillet-Fatra FF804 Fatra FF807 Fatra FF859 Hot air weld membrane membrane adhesive Fatra special trim 60mm FATRA UK LTD. UNIT 12 THE TIMBER YARD EAST MOORS ROAD OCEAN PARK CARDIFF, CF24 5EE **MECHANICAL FIXINGS:-**T 029 2048 7954 E technical@fatra.co.uk Selection of fixings:-F 029 2048 9226 W www.fatra.co.uk Deck - Metal/Timber/plywood FBS-5.8 fasteners Single Ply Membrane Details Metal deck 15mm penetration to underside Timber deck 12mm penetration to underside **FULLY ADHERED SYSTEM UPSTAND TO PITCHED TILES** Deck - Concrete FHD-6.1 fasteners DATE: SCALE: DRAWN: Concrete deck 25mm embedment JANUARY 2018 1:2 @ A3 LB DRAWING NO: **REVISION: FATRA FA-43**