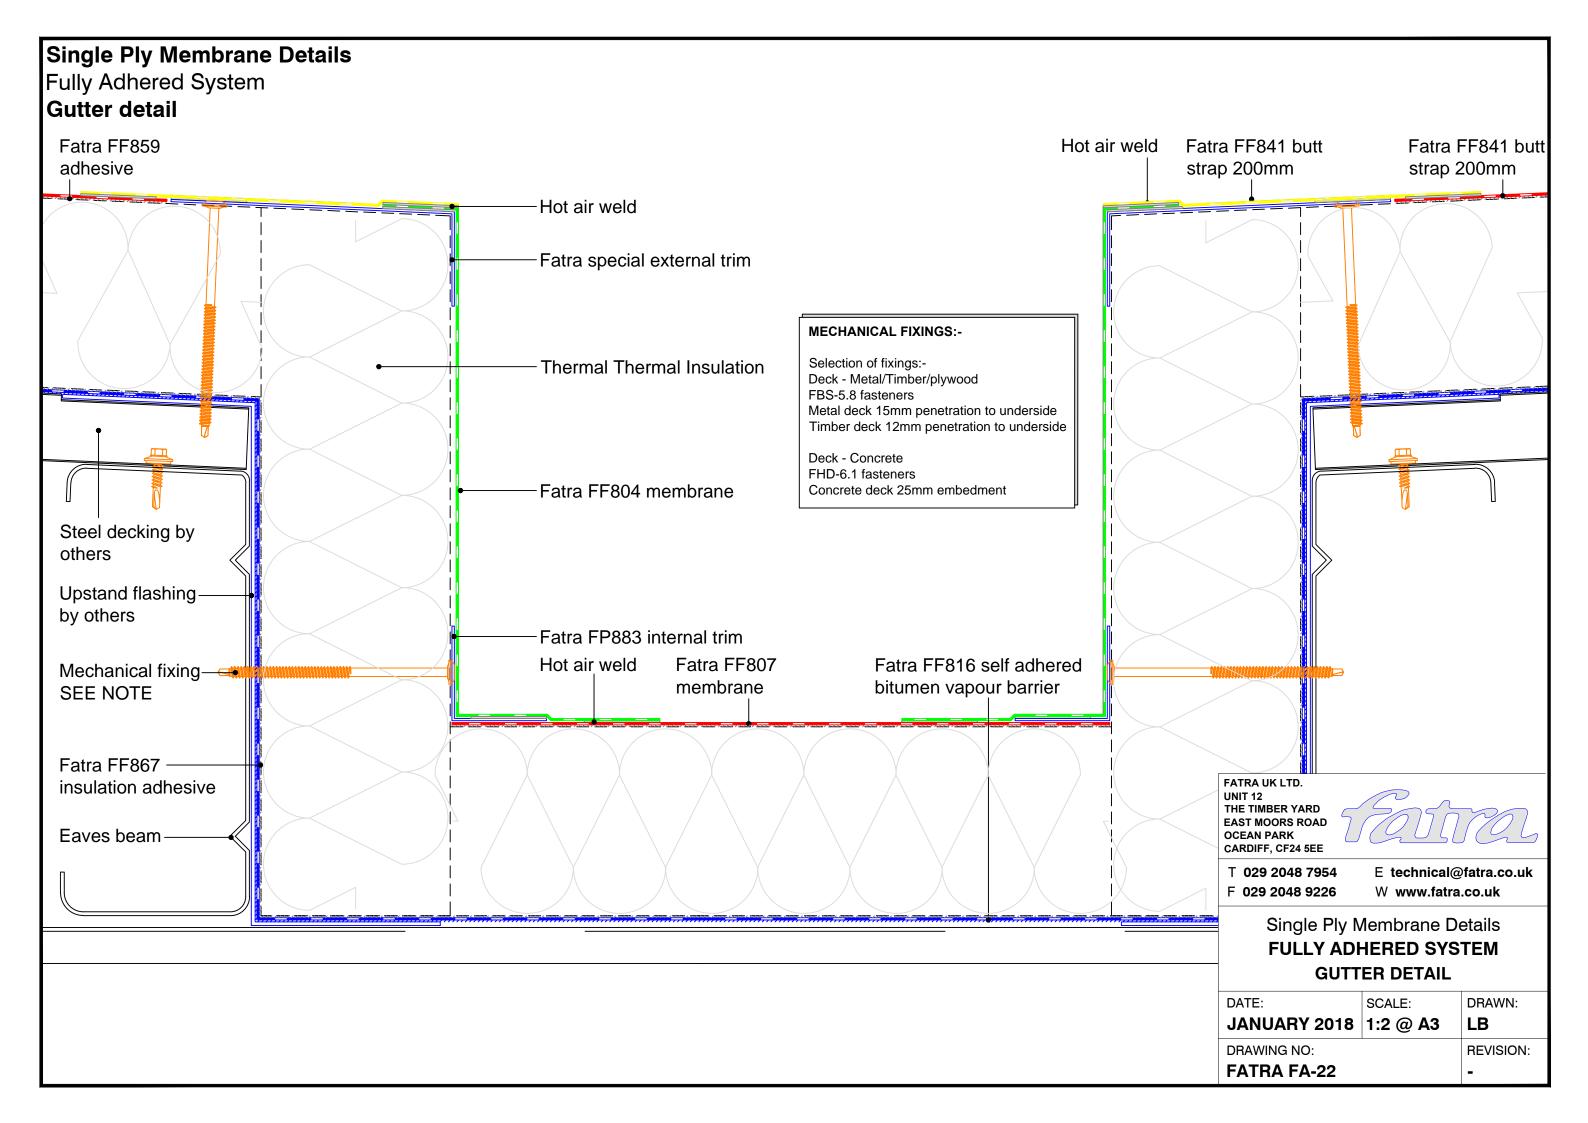

## Single Ply Membrane Details Fully adhered system Upstand to pitched tiles Fatra flat trim Mechanical fixing -SEE NOTE Tiles-Minimum 150mm Tilting fillet-Fatra FF804 Fatra FF807 Fatra FF859 Hot air weld membrane membrane adhesive Fatra special trim 60mm FATRA UK LTD. UNIT 12 THE TIMBER YARD EAST MOORS ROAD OCEAN PARK CARDIFF, CF24 5EE **MECHANICAL FIXINGS:-**T 029 2048 7954 E technical@fatra.co.uk Selection of fixings:-F 029 2048 9226 W www.fatra.co.uk Deck - Metal/Timber/plywood FBS-5.8 fasteners Single Ply Membrane Details Metal deck 15mm penetration to underside Timber deck 12mm penetration to underside **FULLY ADHERED SYSTEM UPSTAND TO PITCHED TILES** Deck - Concrete FHD-6.1 fasteners DATE: SCALE: DRAWN: Concrete deck 25mm embedment JANUARY 2018 1:2 @ A3 LB DRAWING NO: **REVISION: FATRA FA-43**