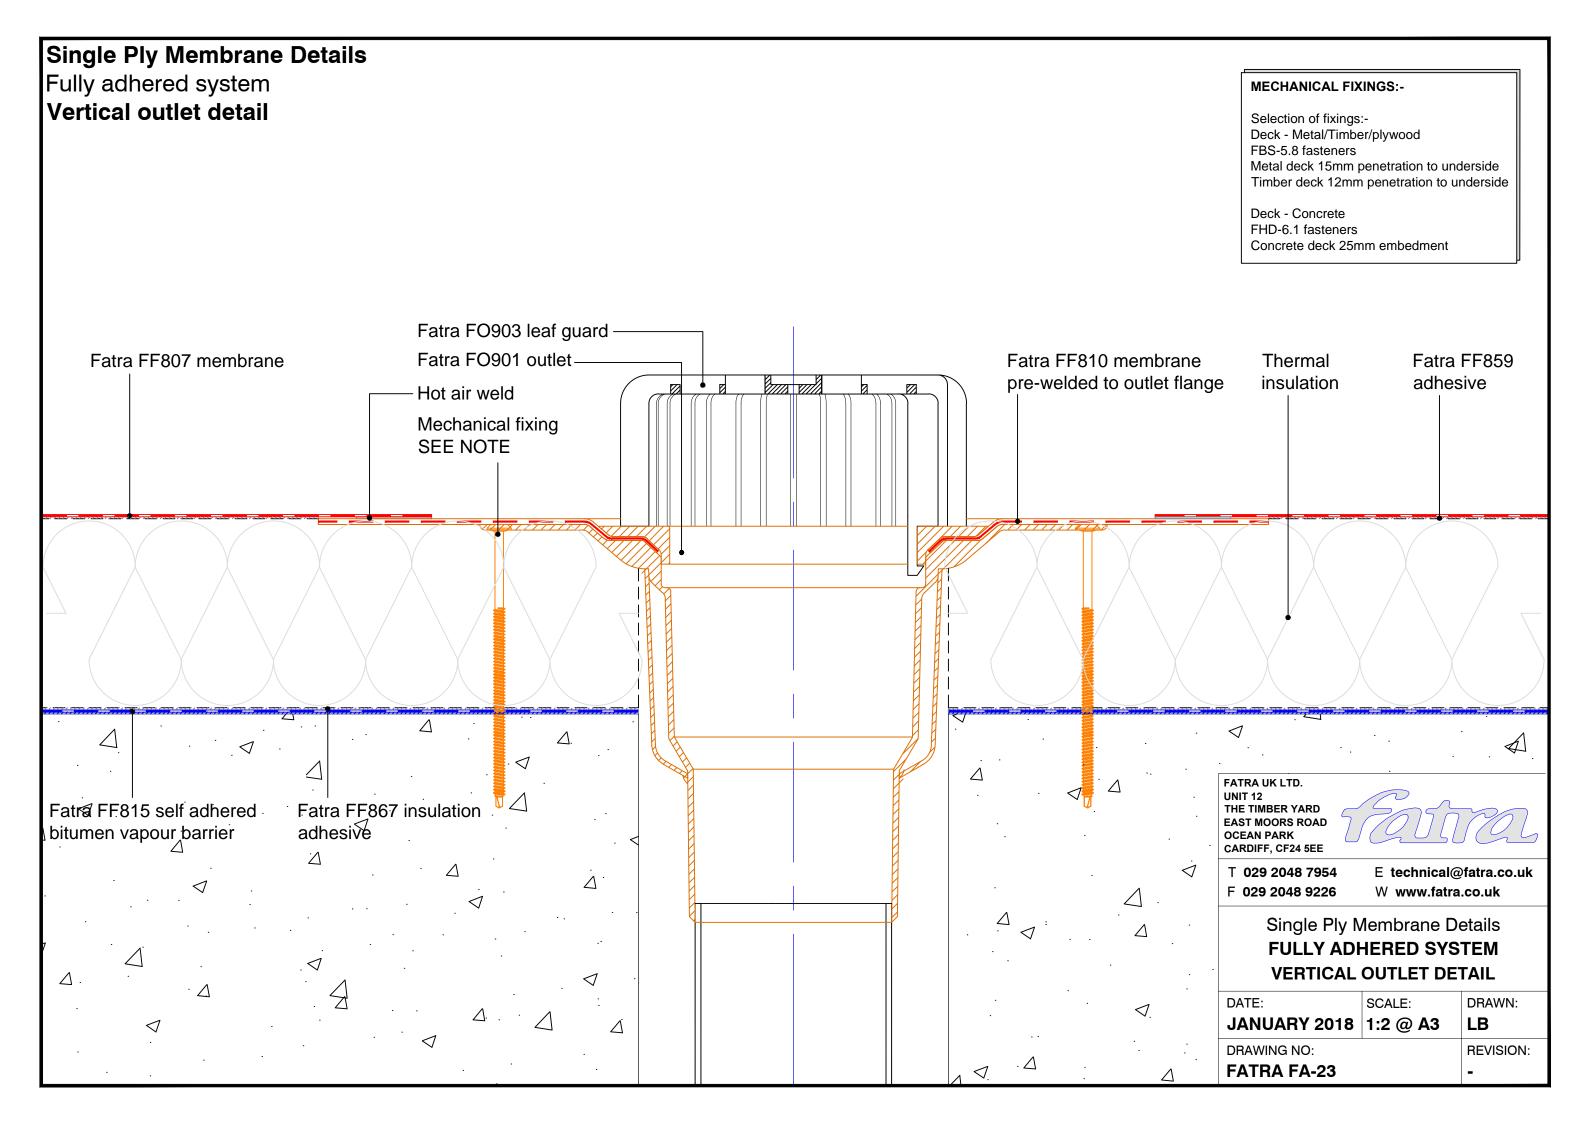

Membrane Details Fully adhered system Upstand to pitched tiles Fatra flat trim Mechanical fixing -SEE NOTE Tiles-Minimum 150mm Tilting fillet-Fatra FF804 Fatra FF807 Fatra FF859 Hot air weld membrane membrane adhesive Fatra special trim 60mm FATRA UK LTD. UNIT 12 THE TIMBER YARD EAST MOORS ROAD OCEAN PARK CARDIFF, CF24 5EE **MECHANICAL FIXINGS:-**T 029 2048 7954 E technical@fatra.co.uk Selection of fixings:-F 029 2048 9226 W www.fatra.co.uk Deck - Metal/Timber/plywood FBS-5.8 fasteners Single Ply Membrane Details Metal deck 15mm penetration to underside Timber deck 12mm penetration to underside **FULLY ADHERED SYSTEM UPSTAND TO PITCHED TILES** Deck - Concrete FHD-6.1 fasteners DATE: SCALE: DRAWN: Concrete deck 25mm embedment JANUARY 2018 1:2 @ A3 LB DRAWING NO: **REVISION: FATRA FA-43**