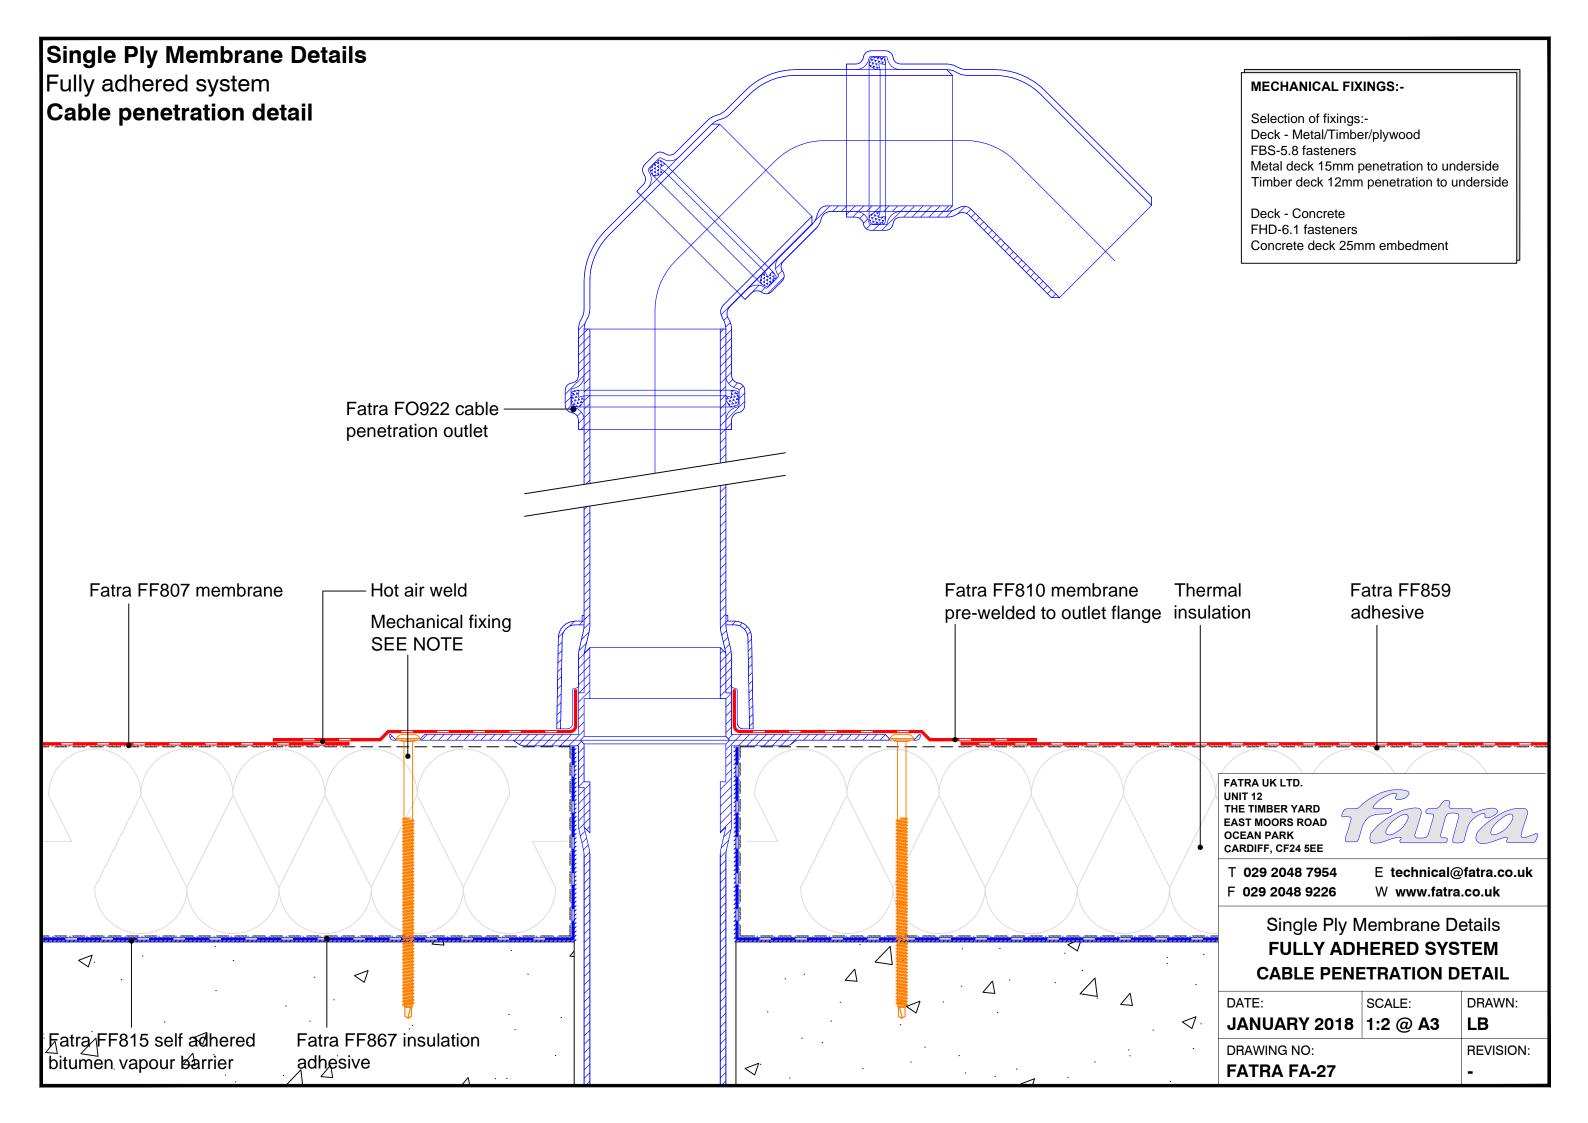

## Single Ply Membrane Details Fully adhered system Upstand to pitched tiles Fatra flat trim Mechanical fixing -SEE NOTE Tiles-Minimum 150mm Tilting fillet-Fatra FF804 Fatra FF807 Fatra FF859 Hot air weld membrane membrane adhesive Fatra special trim 60mm FATRA UK LTD. UNIT 12 THE TIMBER YARD EAST MOORS ROAD OCEAN PARK CARDIFF, CF24 5EE **MECHANICAL FIXINGS:-**T 029 2048 7954 E technical@fatra.co.uk Selection of fixings:-F 029 2048 9226 W www.fatra.co.uk Deck - Metal/Timber/plywood FBS-5.8 fasteners Single Ply Membrane Details Metal deck 15mm penetration to underside Timber deck 12mm penetration to underside **FULLY ADHERED SYSTEM UPSTAND TO PITCHED TILES** Deck - Concrete FHD-6.1 fasteners DATE: SCALE: DRAWN: Concrete deck 25mm embedment JANUARY 2018 1:2 @ A3 LB DRAWING NO: **REVISION: FATRA FA-43**