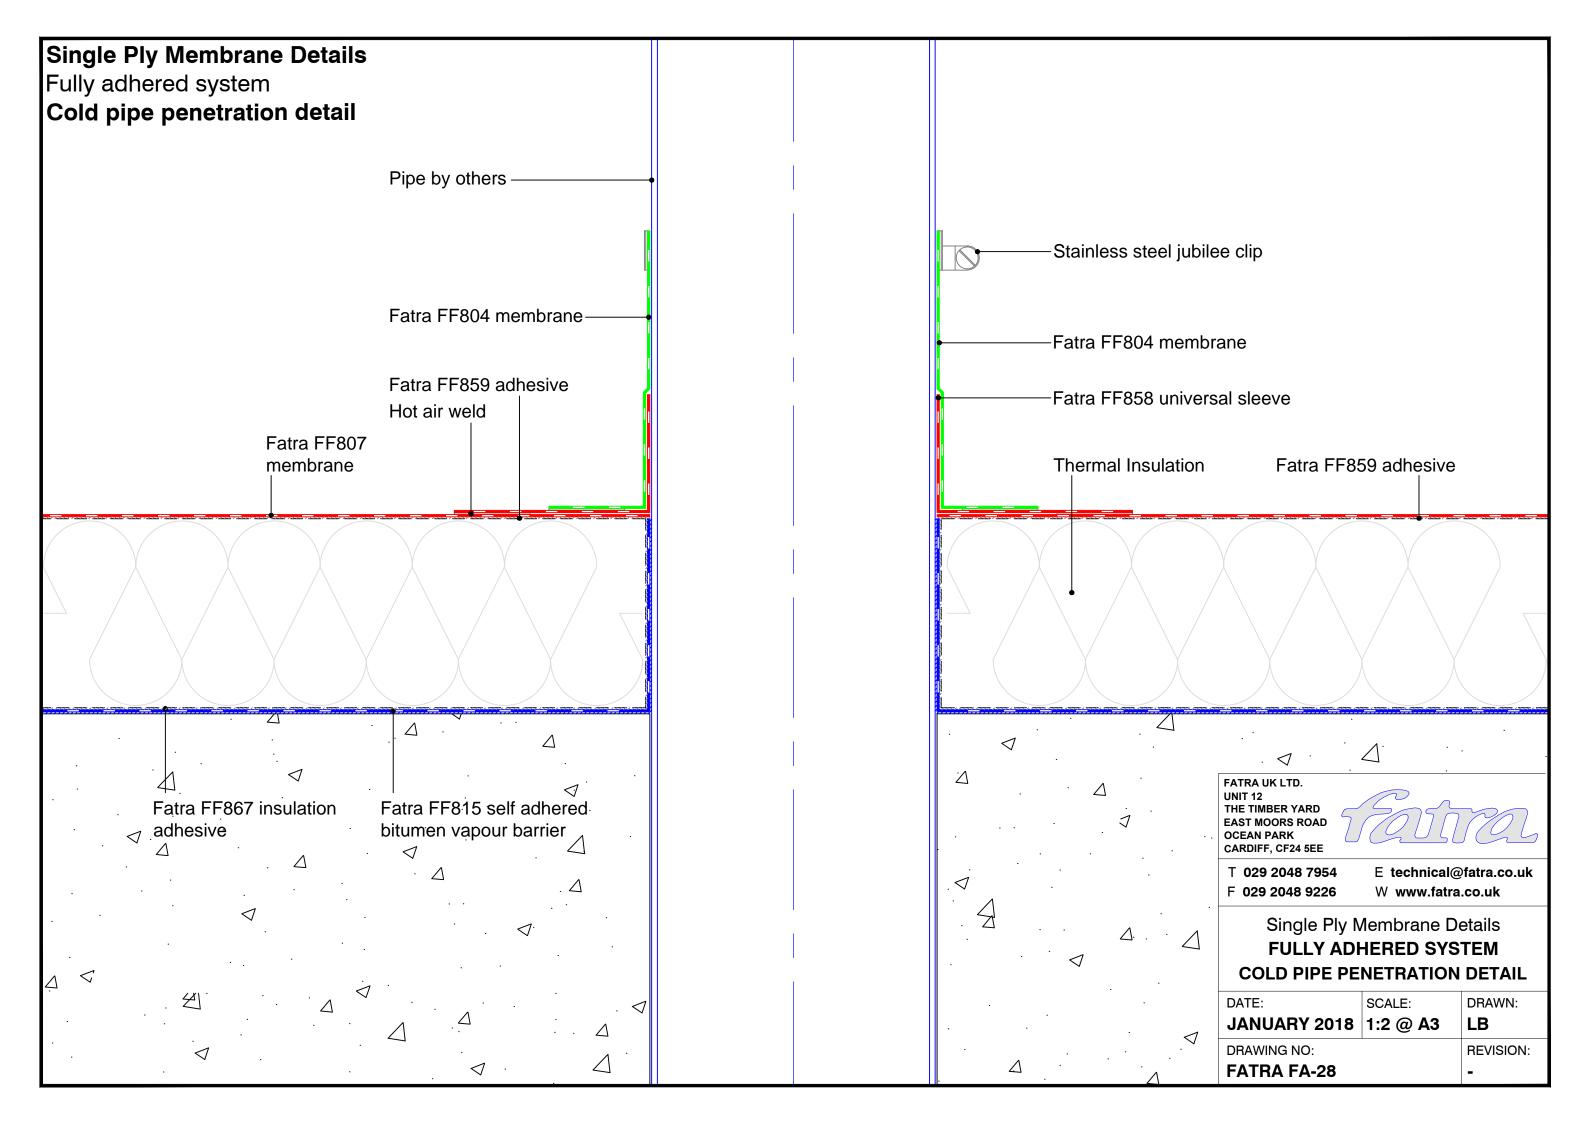

## Single Ply Membrane Details Fully adhered system Upstand to pitched tiles Fatra flat trim Mechanical fixing -SEE NOTE Tiles-Minimum 150mm Tilting fillet-Fatra FF804 Fatra FF807 Fatra FF859 Hot air weld membrane membrane adhesive Fatra special trim 60mm FATRA UK LTD. UNIT 12 THE TIMBER YARD EAST MOORS ROAD OCEAN PARK CARDIFF, CF24 5EE **MECHANICAL FIXINGS:-**T 029 2048 7954 E technical@fatra.co.uk Selection of fixings:-F 029 2048 9226 W www.fatra.co.uk Deck - Metal/Timber/plywood FBS-5.8 fasteners Single Ply Membrane Details Metal deck 15mm penetration to underside Timber deck 12mm penetration to underside **FULLY ADHERED SYSTEM UPSTAND TO PITCHED TILES** Deck - Concrete FHD-6.1 fasteners DATE: SCALE: DRAWN: Concrete deck 25mm embedment JANUARY 2018 1:2 @ A3 LB DRAWING NO: **REVISION: FATRA FA-43**