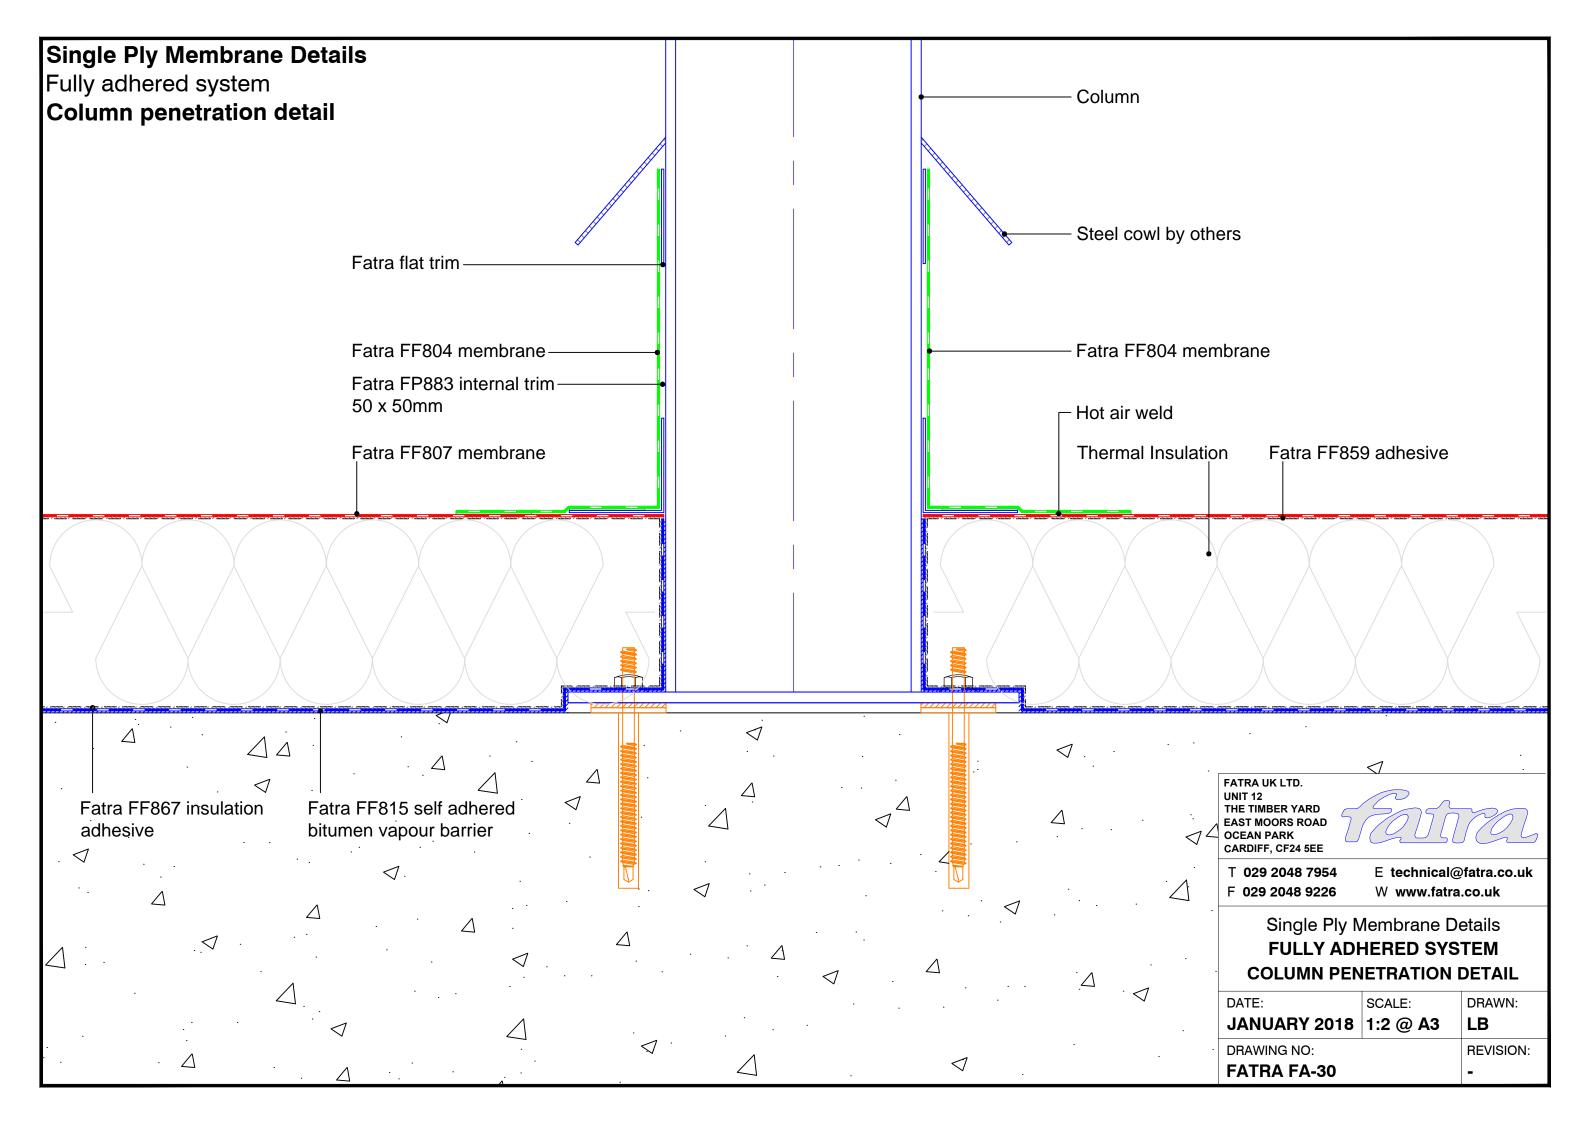

## Single Ply Membrane Details Fully adhered system Upstand to pitched tiles Fatra flat trim Mechanical fixing -SEE NOTE Tiles-Minimum 150mm Tilting fillet-Fatra FF804 Fatra FF807 Fatra FF859 Hot air weld membrane membrane adhesive Fatra special trim 60mm FATRA UK LTD. UNIT 12 THE TIMBER YARD EAST MOORS ROAD OCEAN PARK CARDIFF, CF24 5EE **MECHANICAL FIXINGS:-**T 029 2048 7954 E technical@fatra.co.uk Selection of fixings:-F 029 2048 9226 W www.fatra.co.uk Deck - Metal/Timber/plywood FBS-5.8 fasteners Single Ply Membrane Details Metal deck 15mm penetration to underside Timber deck 12mm penetration to underside **FULLY ADHERED SYSTEM UPSTAND TO PITCHED TILES** Deck - Concrete FHD-6.1 fasteners DATE: SCALE: DRAWN: Concrete deck 25mm embedment JANUARY 2018 1:2 @ A3 LB DRAWING NO: **REVISION: FATRA FA-43**