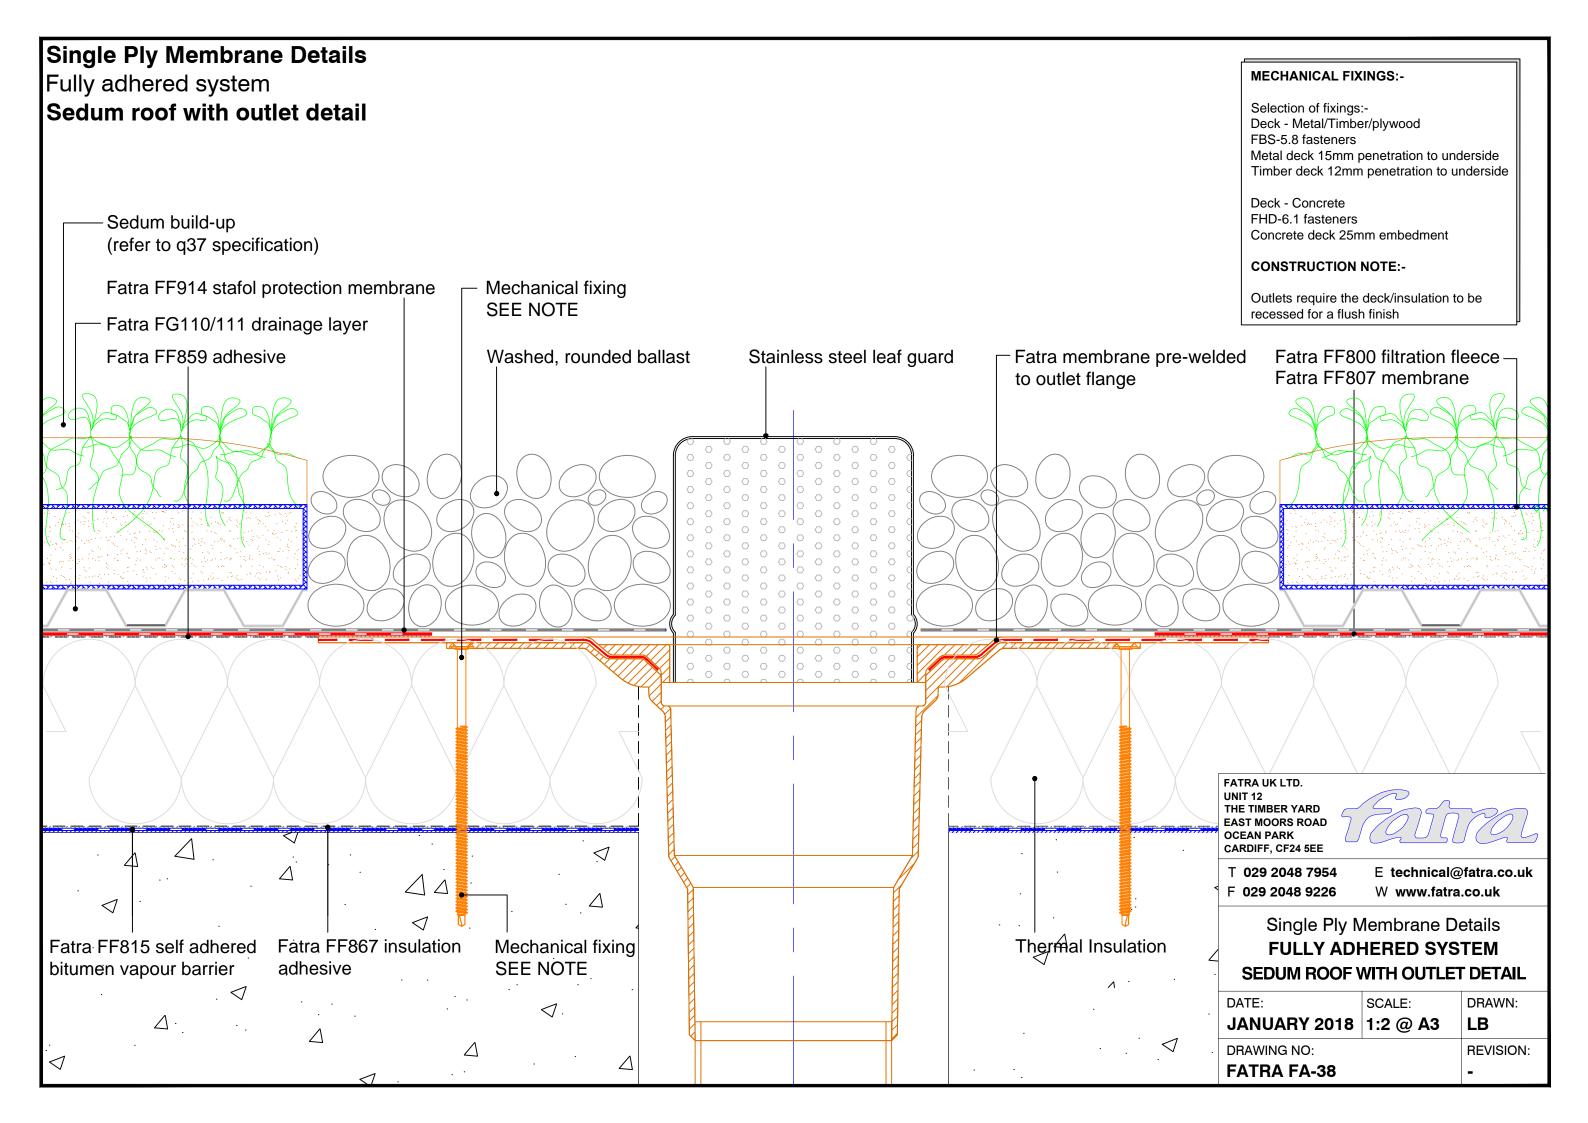

## Single Ply Membrane Details Fully adhered system Upstand to pitched tiles Fatra flat trim Mechanical fixing -SEE NOTE Tiles-Minimum 150mm Tilting fillet-Fatra FF804 Fatra FF807 Fatra FF859 Hot air weld membrane membrane adhesive Fatra special trim 60mm FATRA UK LTD. UNIT 12 THE TIMBER YARD EAST MOORS ROAD OCEAN PARK CARDIFF, CF24 5EE **MECHANICAL FIXINGS:-**T 029 2048 7954 E technical@fatra.co.uk Selection of fixings:-F 029 2048 9226 W www.fatra.co.uk Deck - Metal/Timber/plywood FBS-5.8 fasteners Single Ply Membrane Details Metal deck 15mm penetration to underside Timber deck 12mm penetration to underside **FULLY ADHERED SYSTEM UPSTAND TO PITCHED TILES** Deck - Concrete FHD-6.1 fasteners DATE: SCALE: DRAWN: Concrete deck 25mm embedment JANUARY 2018 1:2 @ A3 LB DRAW