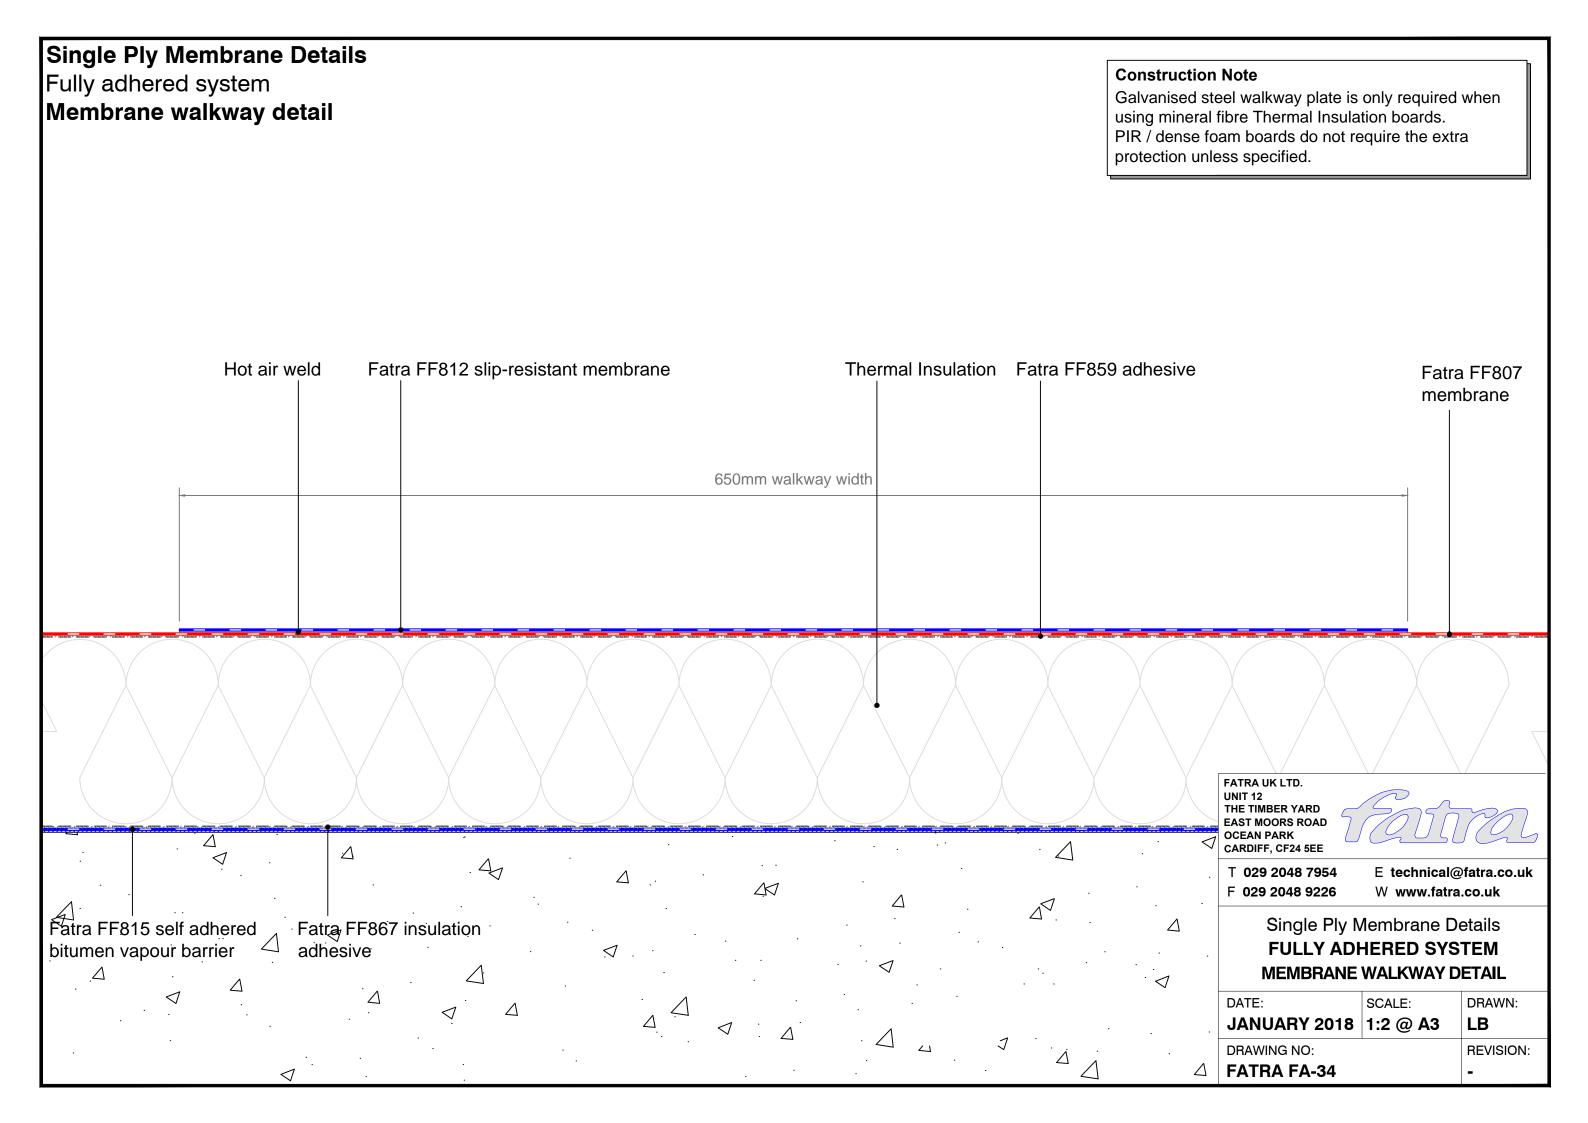

## Single Ply Membrane Details Fully adhered system Upstand to pitched tiles Fatra flat trim Mechanical fixing -SEE NOTE Tiles-Minimum 150mm Tilting fillet-Fatra FF804 Fatra FF807 Fatra FF859 Hot air weld membrane membrane adhesive Fatra special trim 60mm FATRA UK LTD. UNIT 12 THE TIMBER YARD EAST MOORS ROAD OCEAN PARK CARDIFF, CF24 5EE **MECHANICAL FIXINGS:-**T 029 2048 7954 E technical@fatra.co.uk Selection of fixings:-F 029 2048 9226 W www.fatra.co.uk Deck - Metal/Timber/plywood FBS-5.8 fasteners Single Ply Membrane Details Metal deck 15mm penetration to underside Timber deck 12mm penetration to underside **FULLY ADHERED SYSTEM UPSTAND TO PITCHED TILES** Deck - Concrete FHD-6.1 fasteners DATE: SCALE: DRAWN: Concrete deck 25mm embedment JANUARY 2018 1:2 @ A3 LB DRAWING NO: **REVISION: FATRA FA-43**