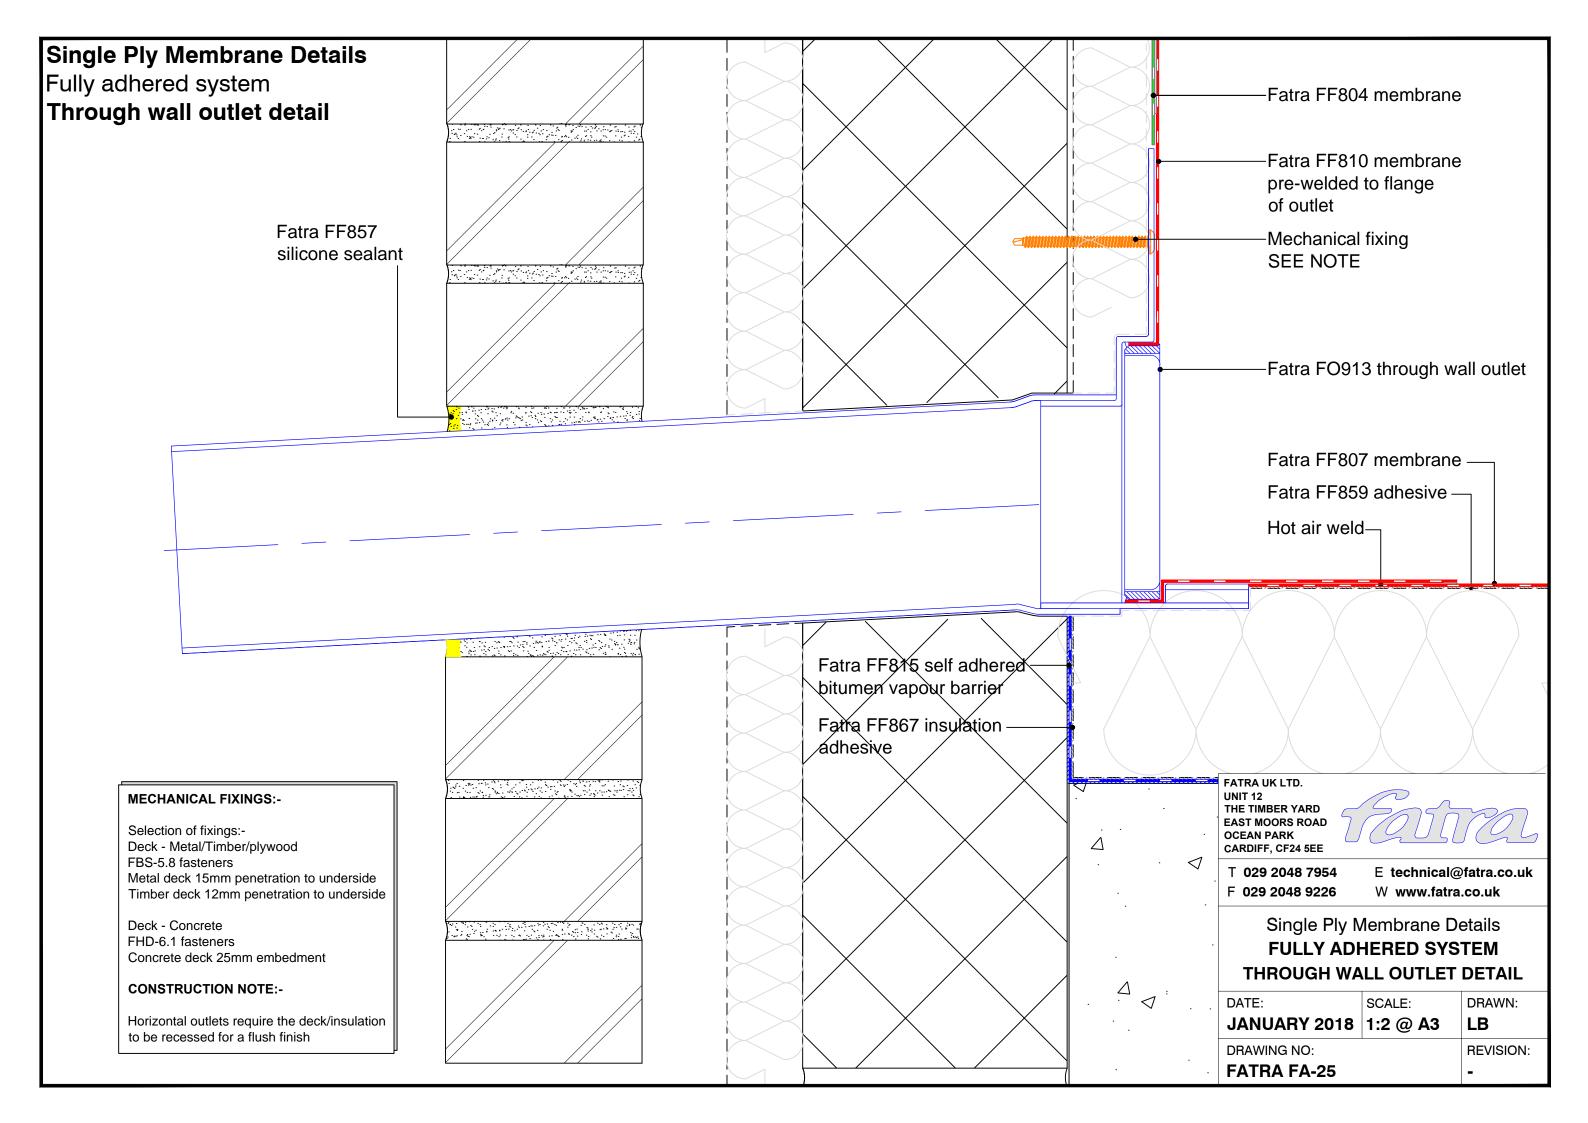

## Single Ply Membrane Details Fully adhered system Upstand to pitched tiles Fatra flat trim Mechanical fixing -SEE NOTE Tiles-Minimum 150mm Tilting fillet-Fatra FF804 Fatra FF807 Fatra FF859 Hot air weld membrane membrane adhesive Fatra special trim 60mm FATRA UK LTD. UNIT 12 THE TIMBER YARD EAST MOORS ROAD OCEAN PARK CARDIFF, CF24 5EE **MECHANICAL FIXINGS:-**T 029 2048 7954 E technical@fatra.co.uk Selection of fixings:-F 029 2048 9226 W www.fatra.co.uk Deck - Metal/Timber/plywood FBS-5.8 fasteners Single Ply Membrane Details Metal deck 15mm penetration to underside Timber deck 12mm penetration to underside **FULLY ADHERED SYSTEM UPSTAND TO PITCHED TILES** Deck - Concrete FHD-6.1 fasteners DATE: SCALE: DRAWN: Concrete deck 25mm embedment JANUARY 2018 1:2 @ A3 LB DRAWING NO: **REVISION: FATRA FA-43**