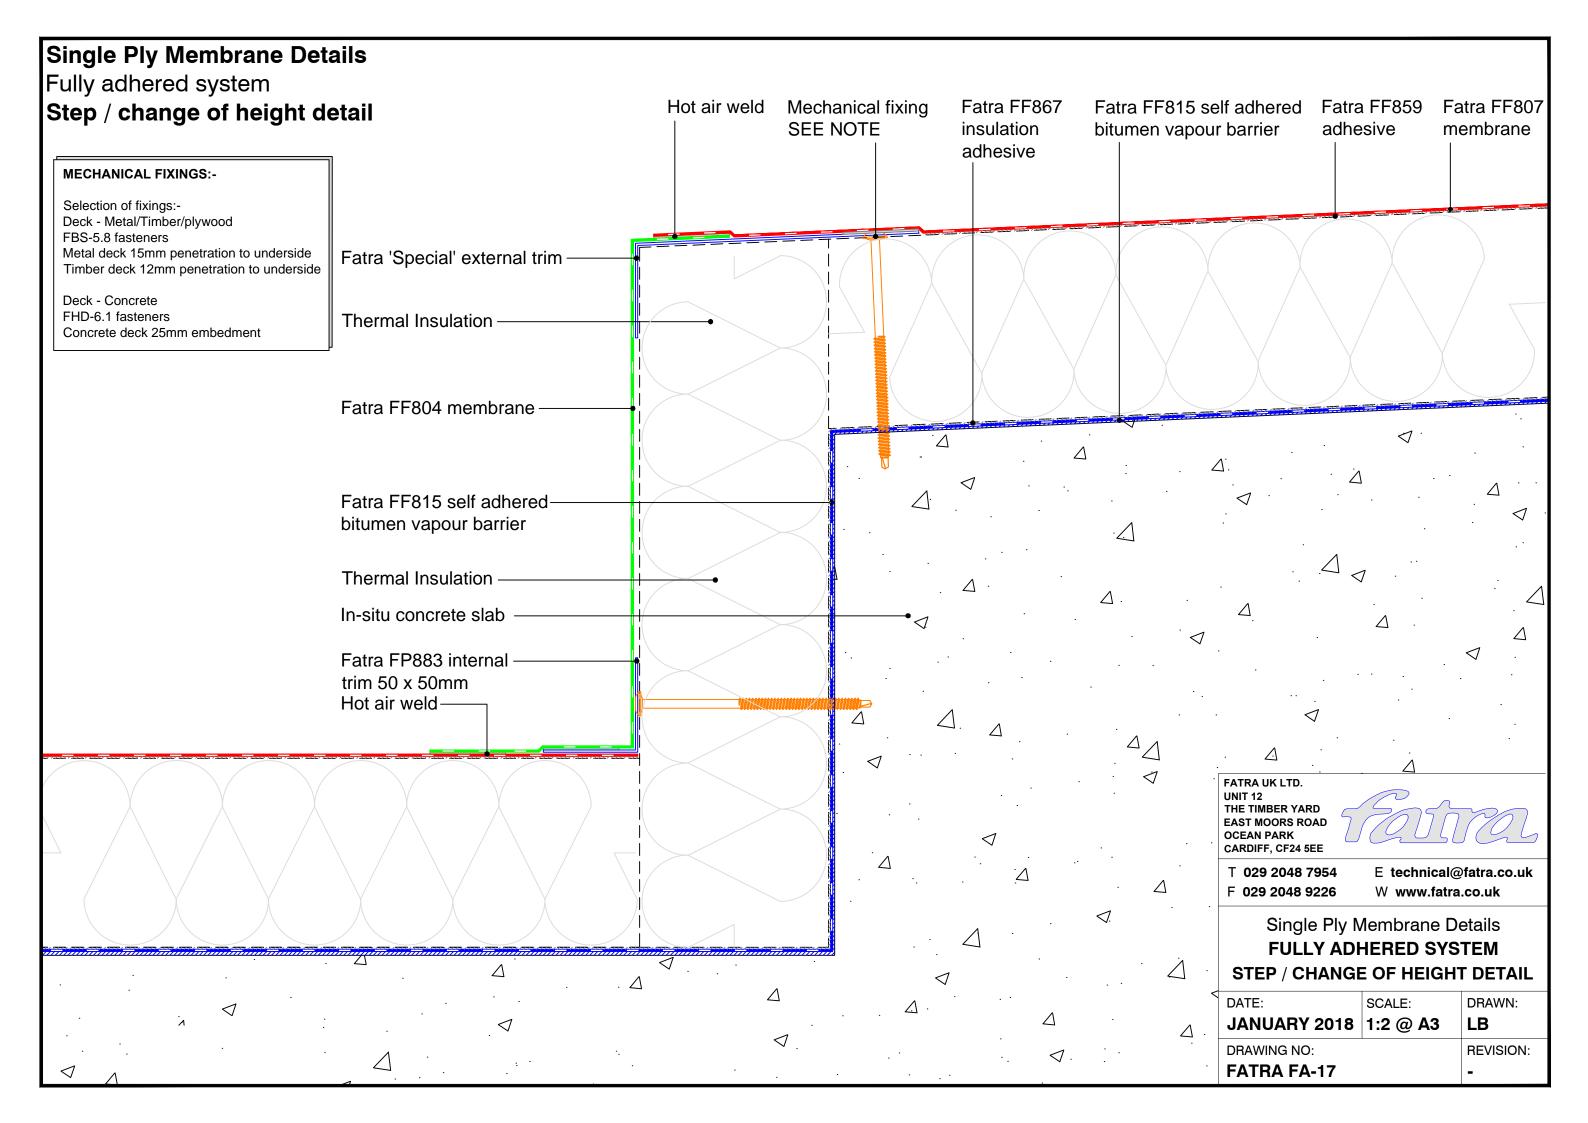

## Single Ply Membrane Details Fully adhered system Upstand to pitched tiles Fatra flat trim Mechanical fixing -SEE NOTE Tiles-Minimum 150mm Tilting fillet-Fatra FF804 Fatra FF807 Fatra FF859 Hot air weld membrane membrane adhesive Fatra special trim 60mm FATRA UK LTD. UNIT 12 THE TIMBER YARD EAST MOORS ROAD OCEAN PARK CARDIFF, CF24 5EE **MECHANICAL FIXINGS:-**T 029 2048 7954 E technical@fatra.co.uk Selection of fixings:-F 029 2048 9226 W www.fatra.co.uk Deck - Metal/Timber/plywood FBS-5.8 fasteners Single Ply Membrane Details Metal deck 15mm penetration to underside Timber deck 12mm penetration to underside **FULLY ADHERED SYSTEM UPSTAND TO PITCHED TILES** Deck - Concrete FHD-6.1 fasteners DATE: SCALE: DRAWN: Concrete deck 25mm embedment JANUARY 2018 1:2 @ A3 LB