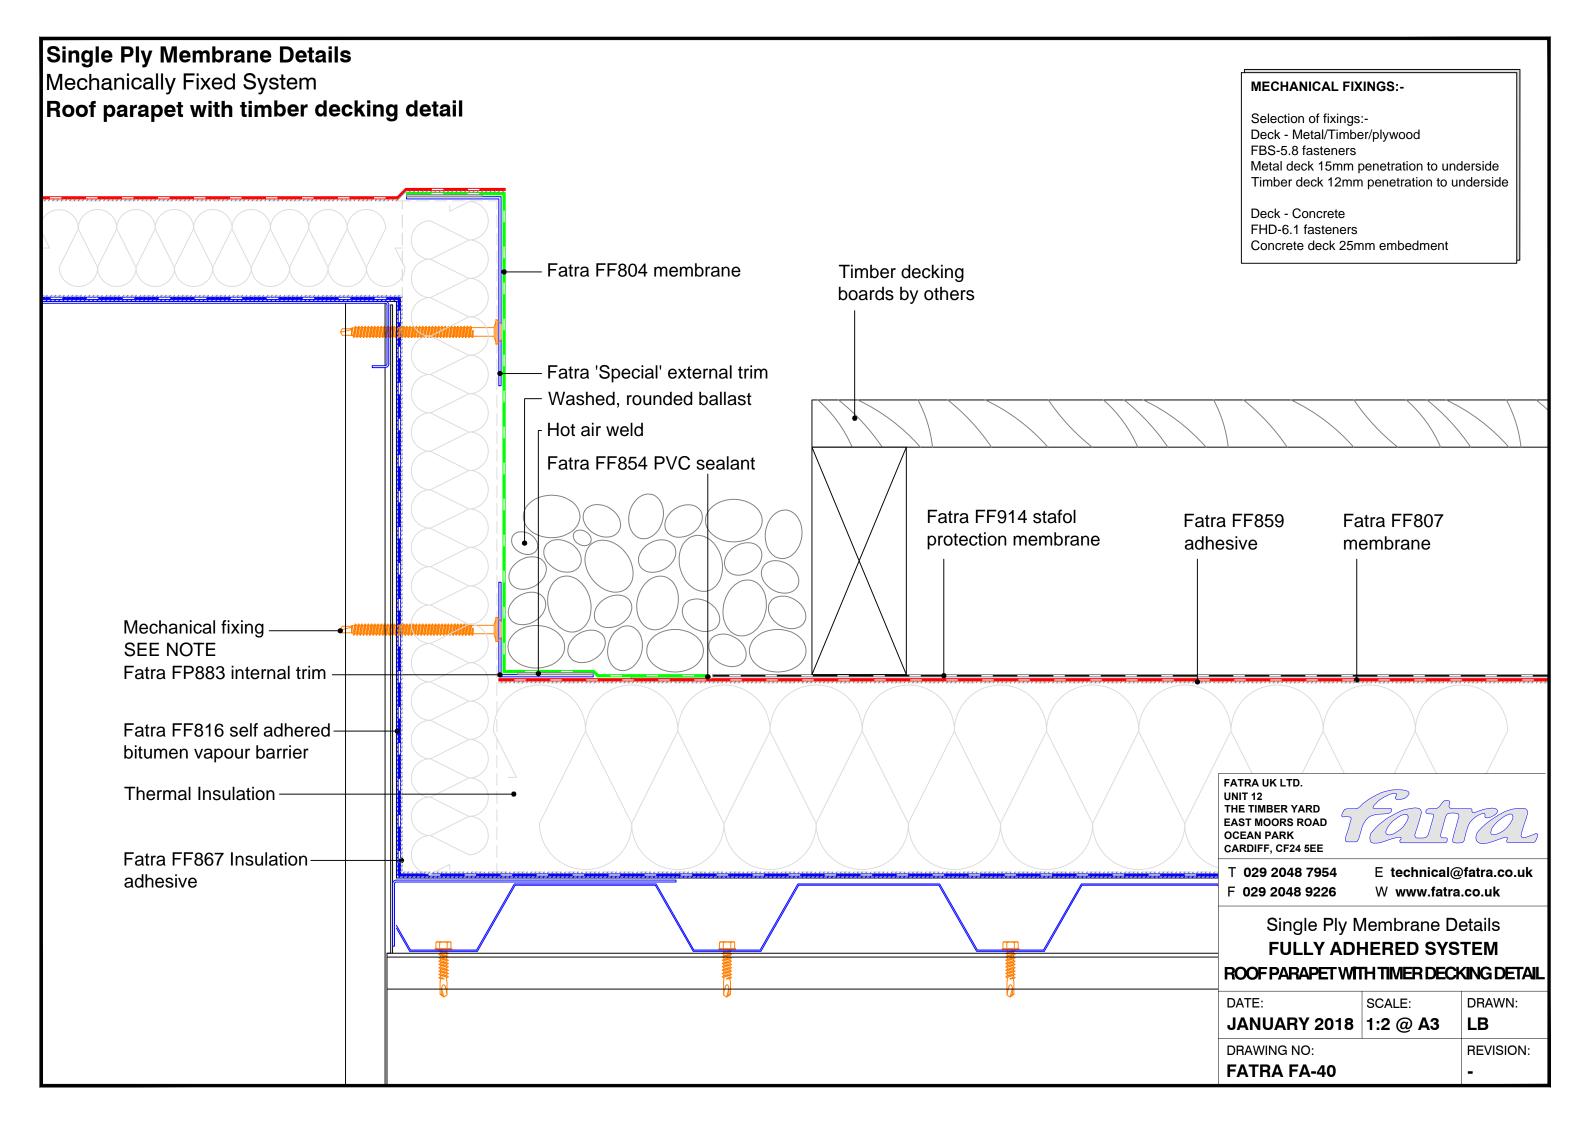

## Single Ply Membrane Details Fully adhered system Upstand to pitched tiles Fatra flat trim Mechanical fixing -SEE NOTE Tiles-Minimum 150mm Tilting fillet-Fatra FF804 Fatra FF807 Fatra FF859 Hot air weld membrane membrane adhesive Fatra special trim 60mm FATRA UK LTD. UNIT 12 THE TIMBER YARD EAST MOORS ROAD OCEAN PARK CARDIFF, CF24 5EE **MECHANICAL FIXINGS:-**T 029 2048 7954 E technical@fatra.co.uk Selection of fixings:-F 029 2048 9226 W www.fatra.co.uk Deck - Metal/Timber/plywood FBS-5.8 fasteners Single Ply Membrane Details Metal deck 15mm penetration to underside Timber deck 12mm penetration to underside **FULLY ADHERED SYSTEM UPSTAND TO PITCHED TILES** Deck - Concrete FHD-6.1 fasteners DATE: SCALE: DRAWN: Concrete deck 25mm embedment JANUARY 2018 1:2 @ A3 LB DRAWING NO: **REVISION: