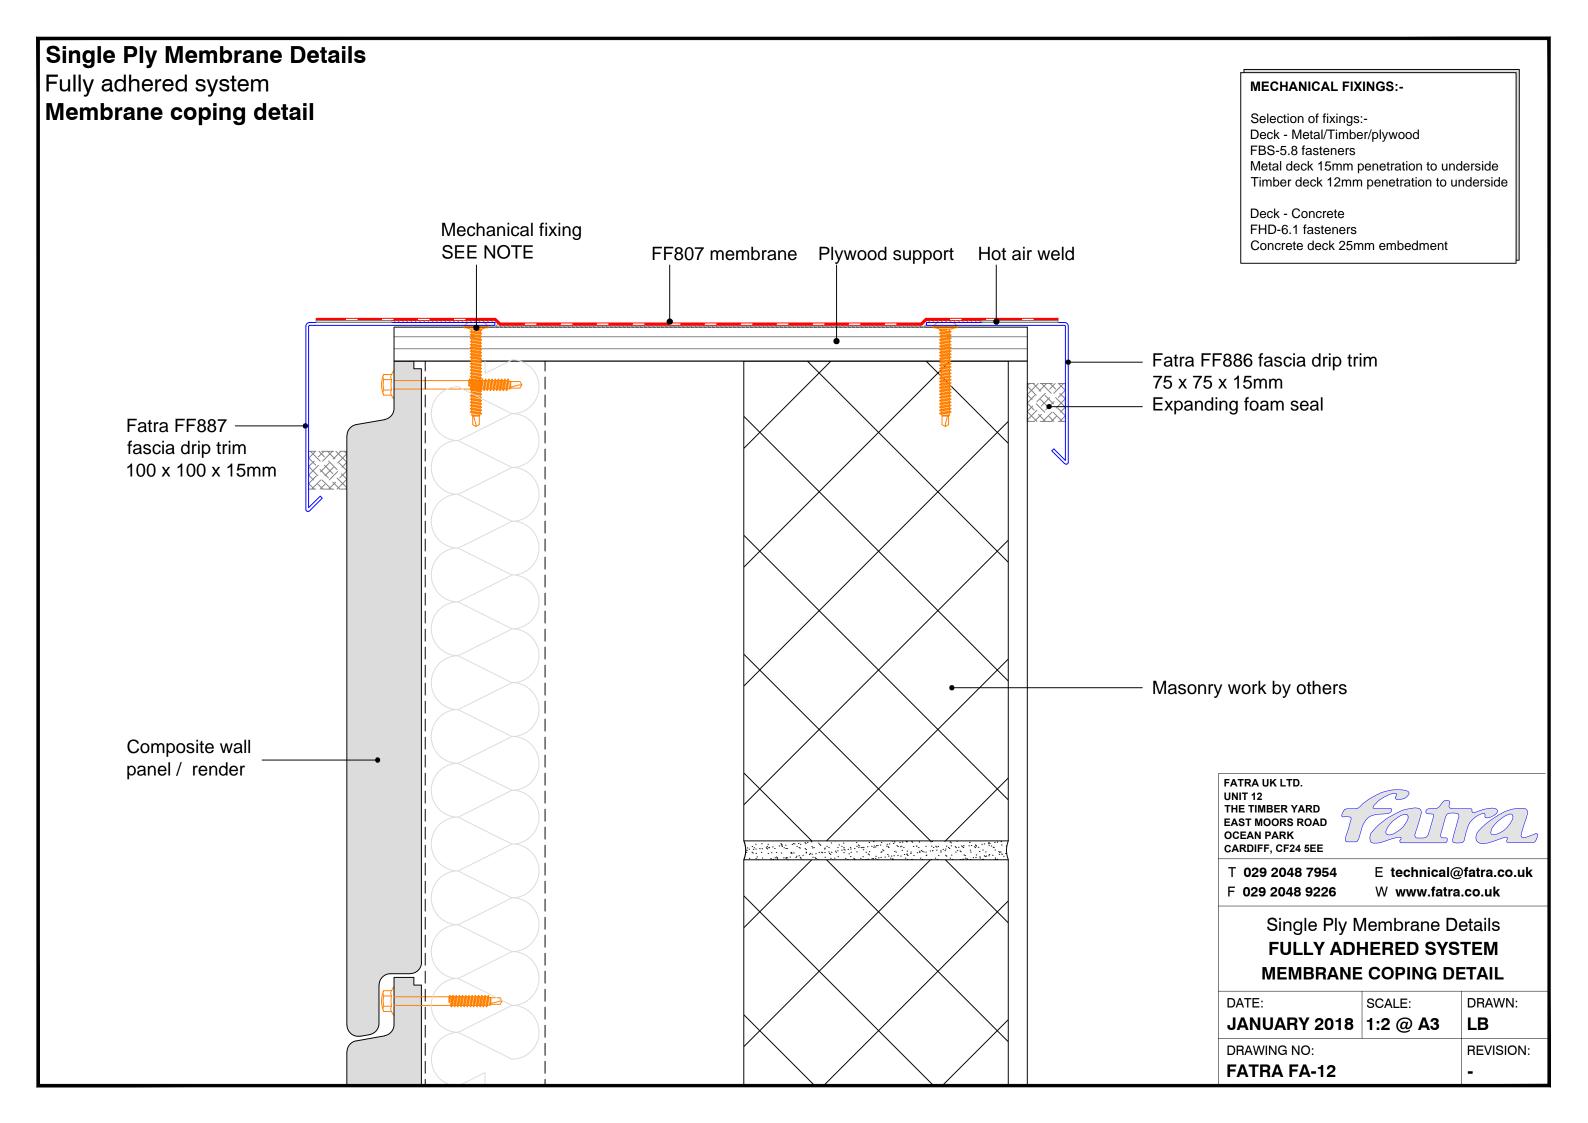

## Single Ply Membrane Details Fully adhered system Upstand to pitched tiles Fatra flat trim Mechanical fixing -SEE NOTE Tiles-Minimum 150mm Tilting fillet-Fatra FF804 Fatra FF807 Fatra FF859 Hot air weld membrane membrane adhesive Fatra special trim 60mm FATRA UK LTD. UNIT 12 THE TIMBER YARD EAST MOORS ROAD OCEAN PARK CARDIFF, CF24 5EE **MECHANICAL FIXINGS:-**T 029 2048 7954 E technical@fatra.co.uk Selection of fixings:-F 029 2048 9226 W www.fatra.co.uk Deck - Metal/Timber/plywood FBS-5.8 fasteners Single Ply Membrane Details Metal deck 15mm penetration to underside Timber deck 12mm penetration to underside **FULLY ADHERED SYSTEM UPSTAND TO PITCHED TILES** Deck - Concrete FHD-6.1 fasteners DATE: SCALE: DRAWN: Concrete deck 25mm embedment JANUARY 2018 1:2 @ A3 LB DRAWING NO: **REVISION: FATRA FA-43**