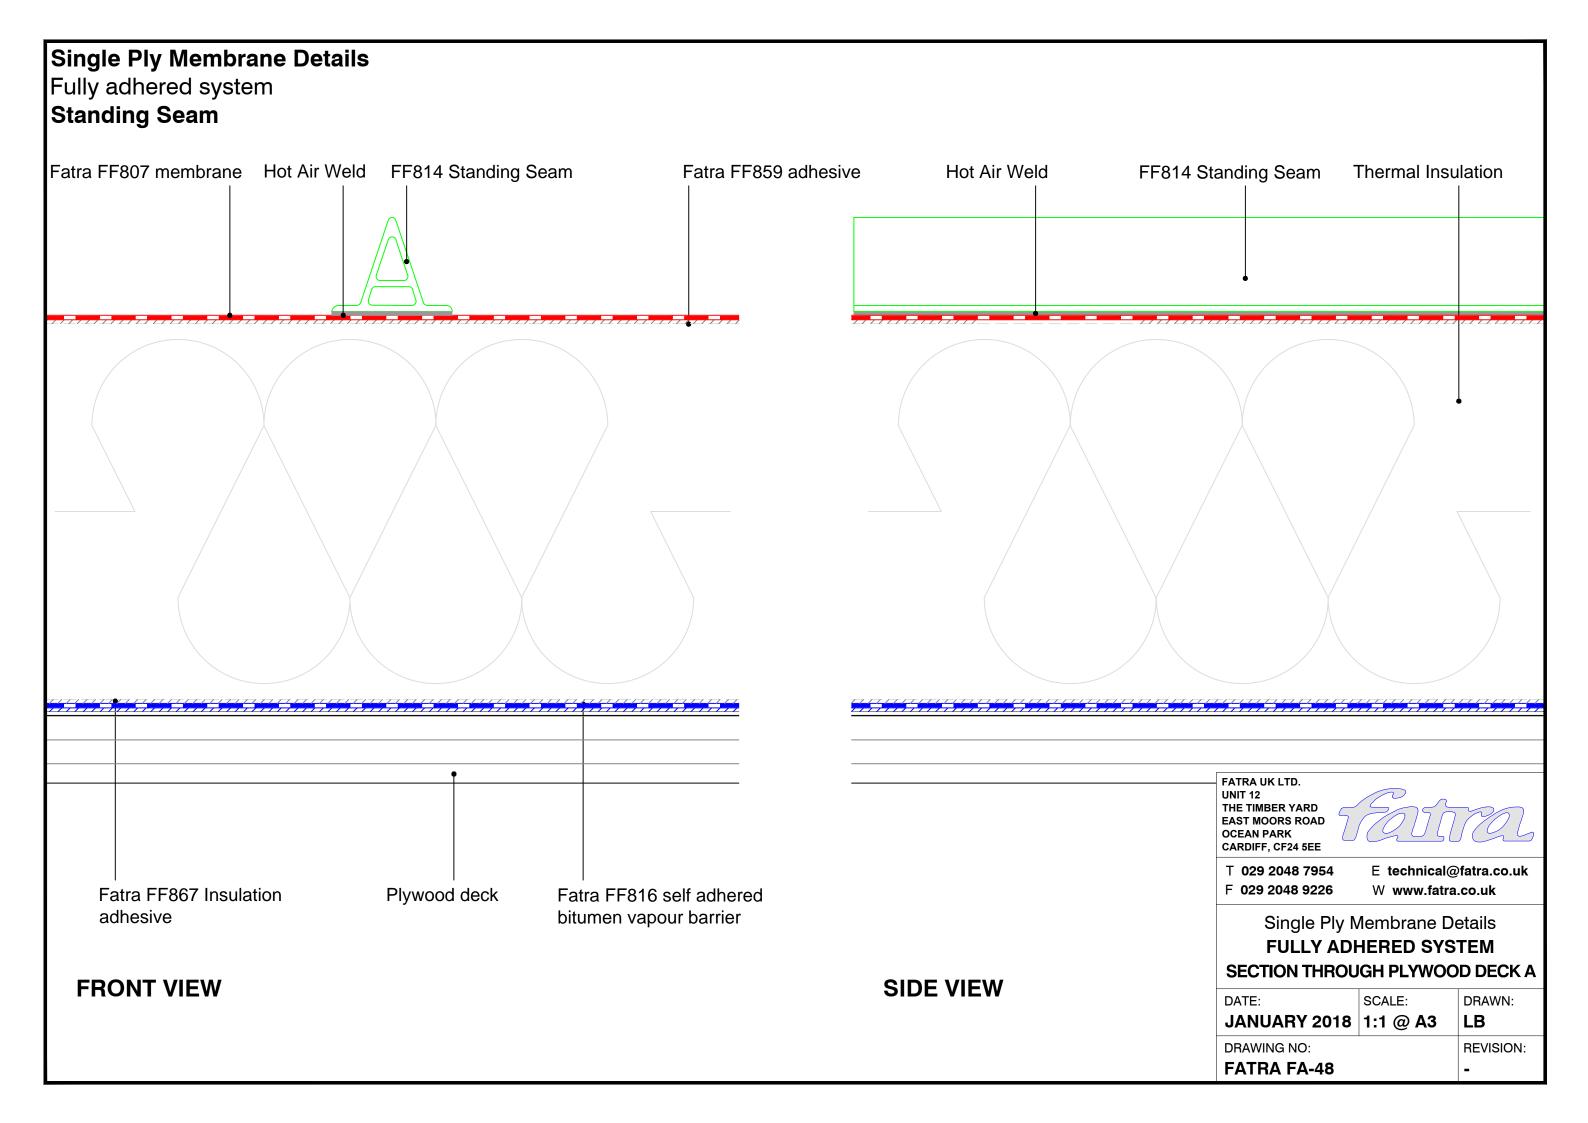

## Single Ply Membrane Details Fully adhered system Upstand to pitched tiles Fatra flat trim Mechanical fixing -SEE NOTE Tiles-Minimum 150mm Tilting fillet-Fatra FF804 Fatra FF807 Fatra FF859 Hot air weld membrane membrane adhesive Fatra special trim 60mm FATRA UK LTD. UNIT 12 THE TIMBER YARD EAST MOORS ROAD OCEAN PARK CARDIFF, CF24 5EE **MECHANICAL FIXINGS:-**T 029 2048 7954 E technical@fatra.co.uk Selection of fixings:-F 029 2048 9226 W www.fatra.co.uk Deck - Metal/Timber/plywood FBS-5.8 fasteners Single Ply Membrane Details Metal deck 15mm penetration to underside Timber deck 12mm penetration to underside **FULLY ADHERED SYSTEM UPSTAND TO PITCHED TILES** Deck - Concrete FHD-6.1 fasteners DATE: SCALE: DRAWN: Concrete deck 25mm embedment JANUARY 2018 1:2 @ A3 LB DRAWING NO: **REVISION: FATRA FA-43**