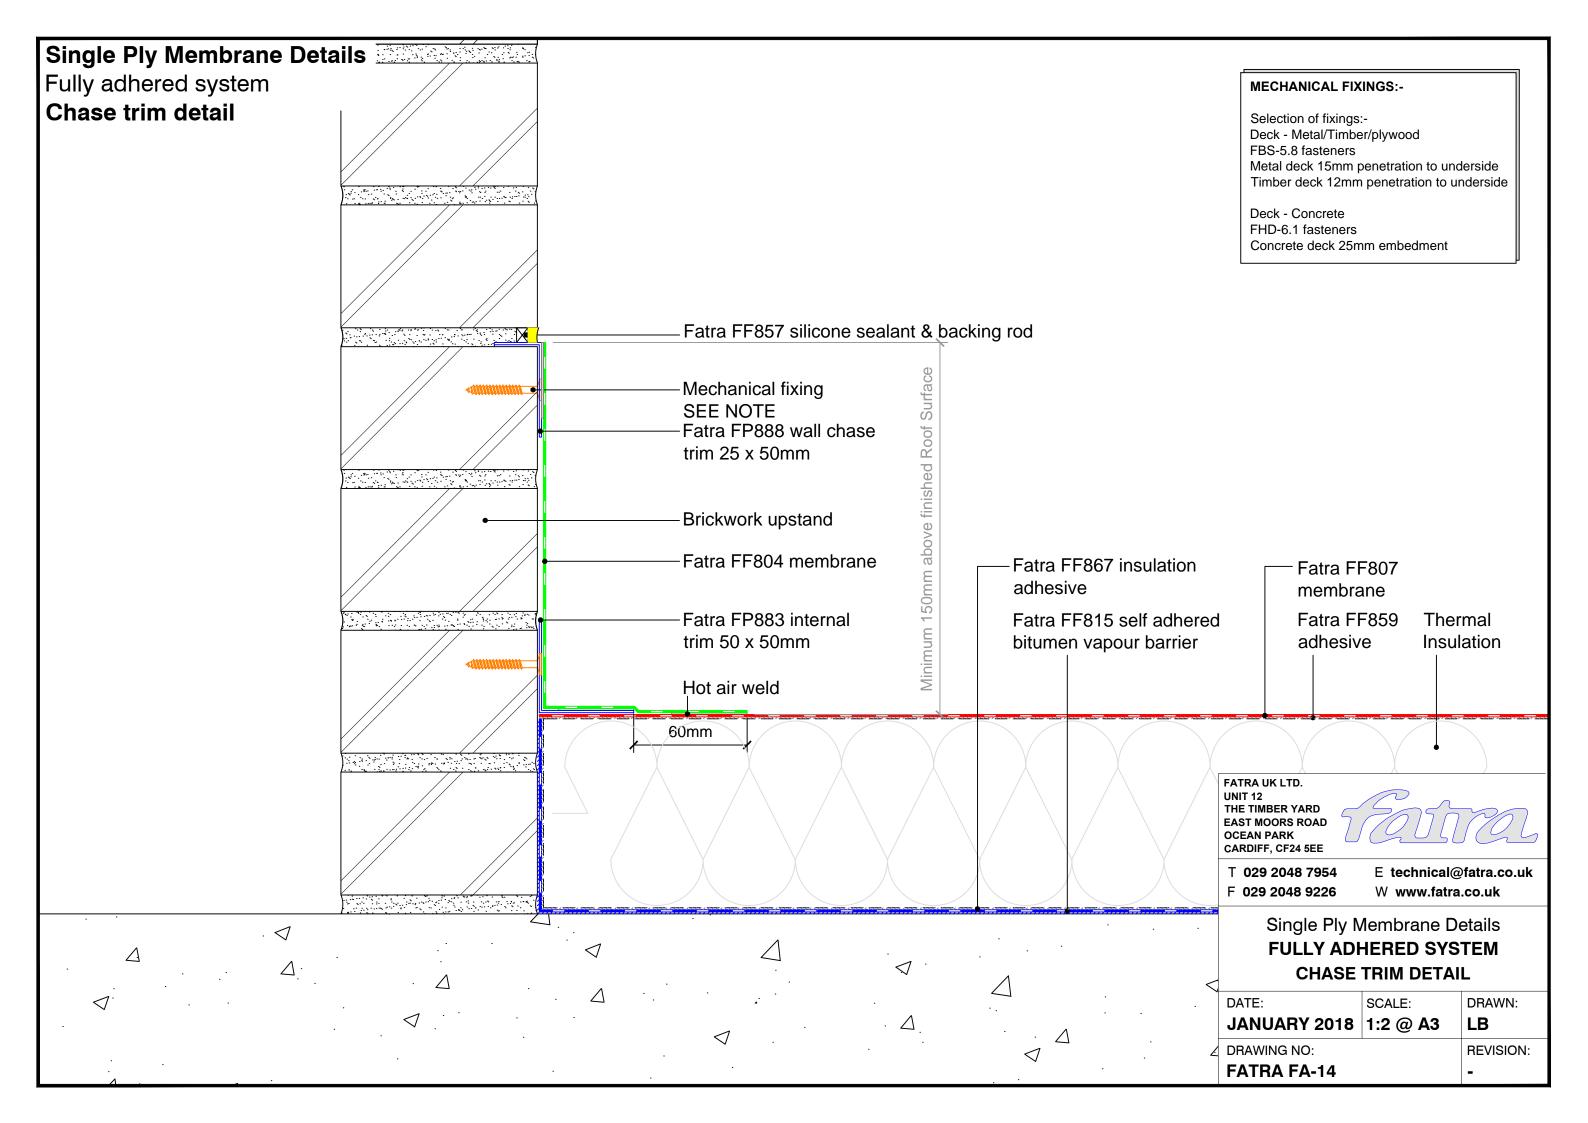

## Single Ply Membrane Details Fully adhered system Upstand to pitched tiles Fatra flat trim Mechanical fixing -SEE NOTE Tiles-Minimum 150mm Tilting fillet-Fatra FF804 Fatra FF807 Fatra FF859 Hot air weld membrane membrane adhesive Fatra special trim 60mm FATRA UK LTD. UNIT 12 THE TIMBER YARD EAST MOORS ROAD OCEAN PARK CARDIFF, CF24 5EE **MECHANICAL FIXINGS:-**T 029 2048 7954 E technical@fatra.co.uk Selection of fixings:-F 029 2048 9226 W www.fatra.co.uk Deck - Metal/Timber/plywood FBS-5.8 fasteners Single Ply Membrane Details Metal deck 15mm penetration to underside Timber deck 12mm penetration to underside **FULLY ADHERED SYSTEM UPSTAND TO PITCHED TILES** Deck - Concrete FHD-6.1 fasteners DATE: SCALE: D