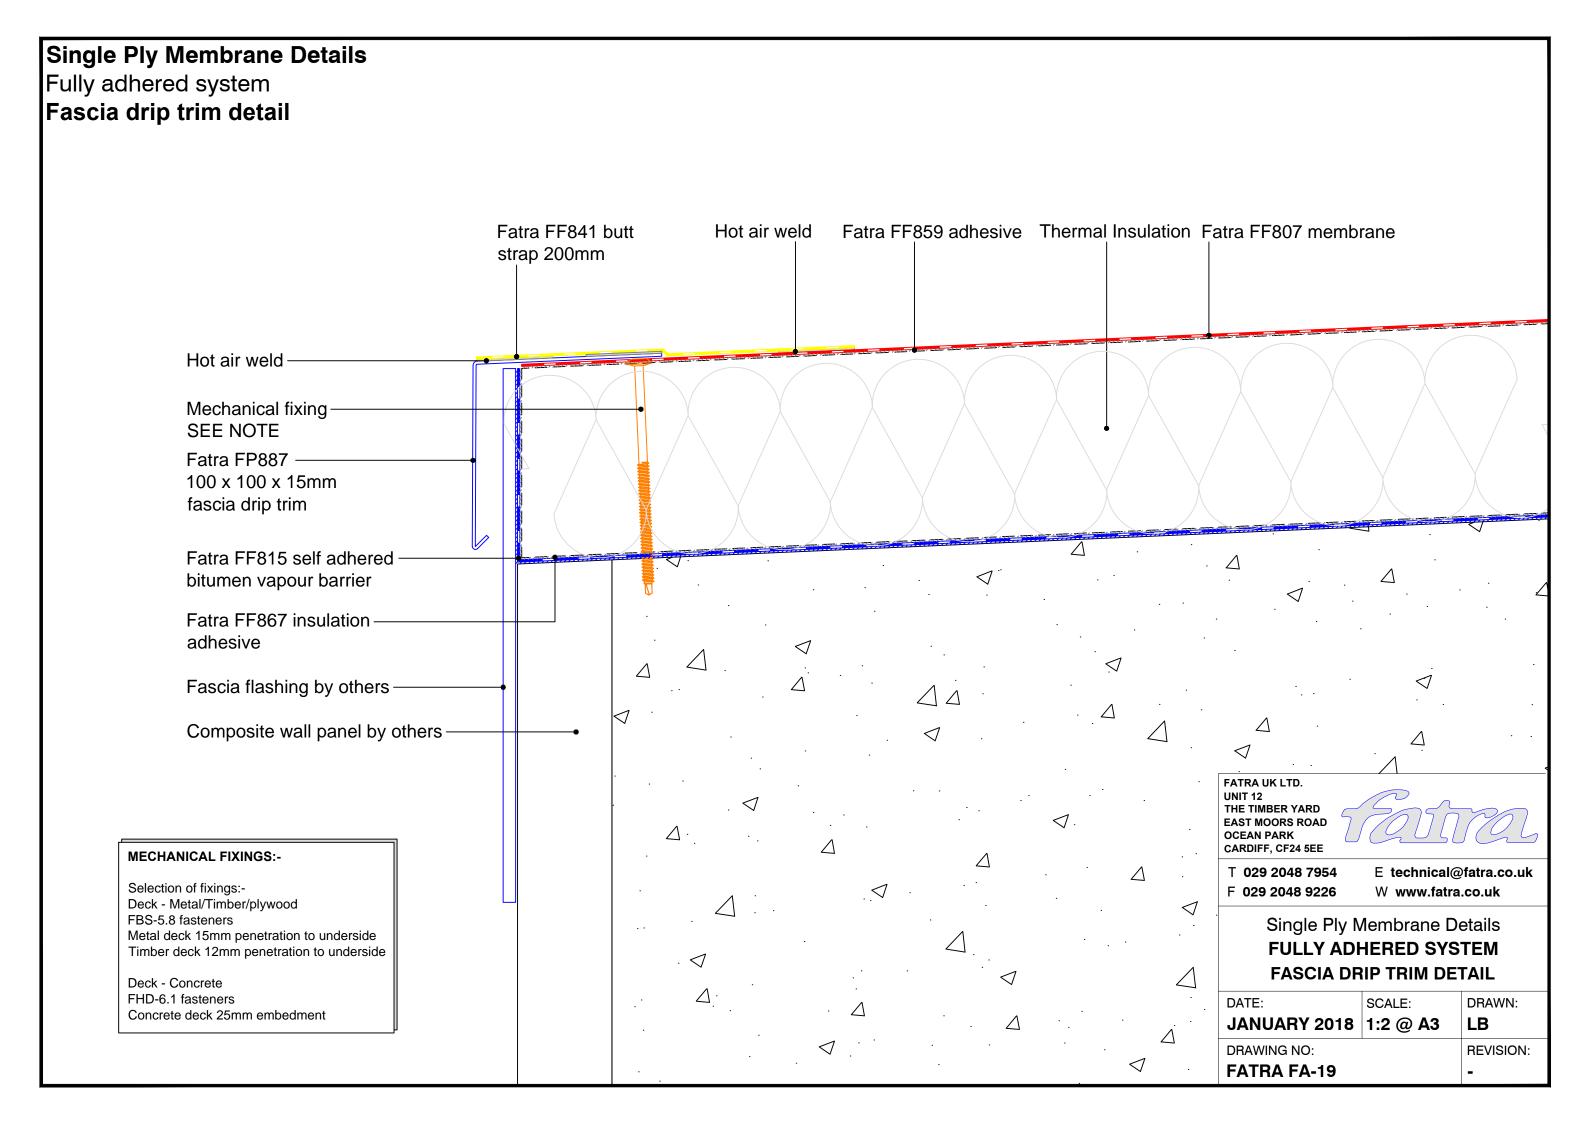

## Single Ply Membrane Details Fully adhered system Upstand to pitched tiles Fatra flat trim Mechanical fixing -SEE NOTE Tiles-Minimum 150mm Tilting fillet-Fatra FF804 Fatra FF807 Fatra FF859 Hot air weld membrane membrane adhesive Fatra special trim 60mm FATRA UK LTD. UNIT 12 THE TIMBER YARD EAST MOORS ROAD OCEAN PARK CARDIFF, CF24 5EE **MECHANICAL FIXINGS:-**T 029 2048 7954 E technical@fatra.co.uk Selection of fixings:-F 029 2048 9226 W www.fatra.co.uk Deck - Metal/Timber/plywood FBS-5.8 fasteners Single Ply Membrane Details Metal deck 15mm penetration to underside Timber deck 12mm penetration to underside **FULLY ADHERED SYSTEM UPSTAND TO PITCHED TILES** Deck - Concrete FHD-6.1 fasteners DATE: SCALE: DRAWN: Concrete deck 25mm embedment JANUARY 2018 1:2 @ A3 LB DRAWING NO: **REVISION: FATRA FA-43**