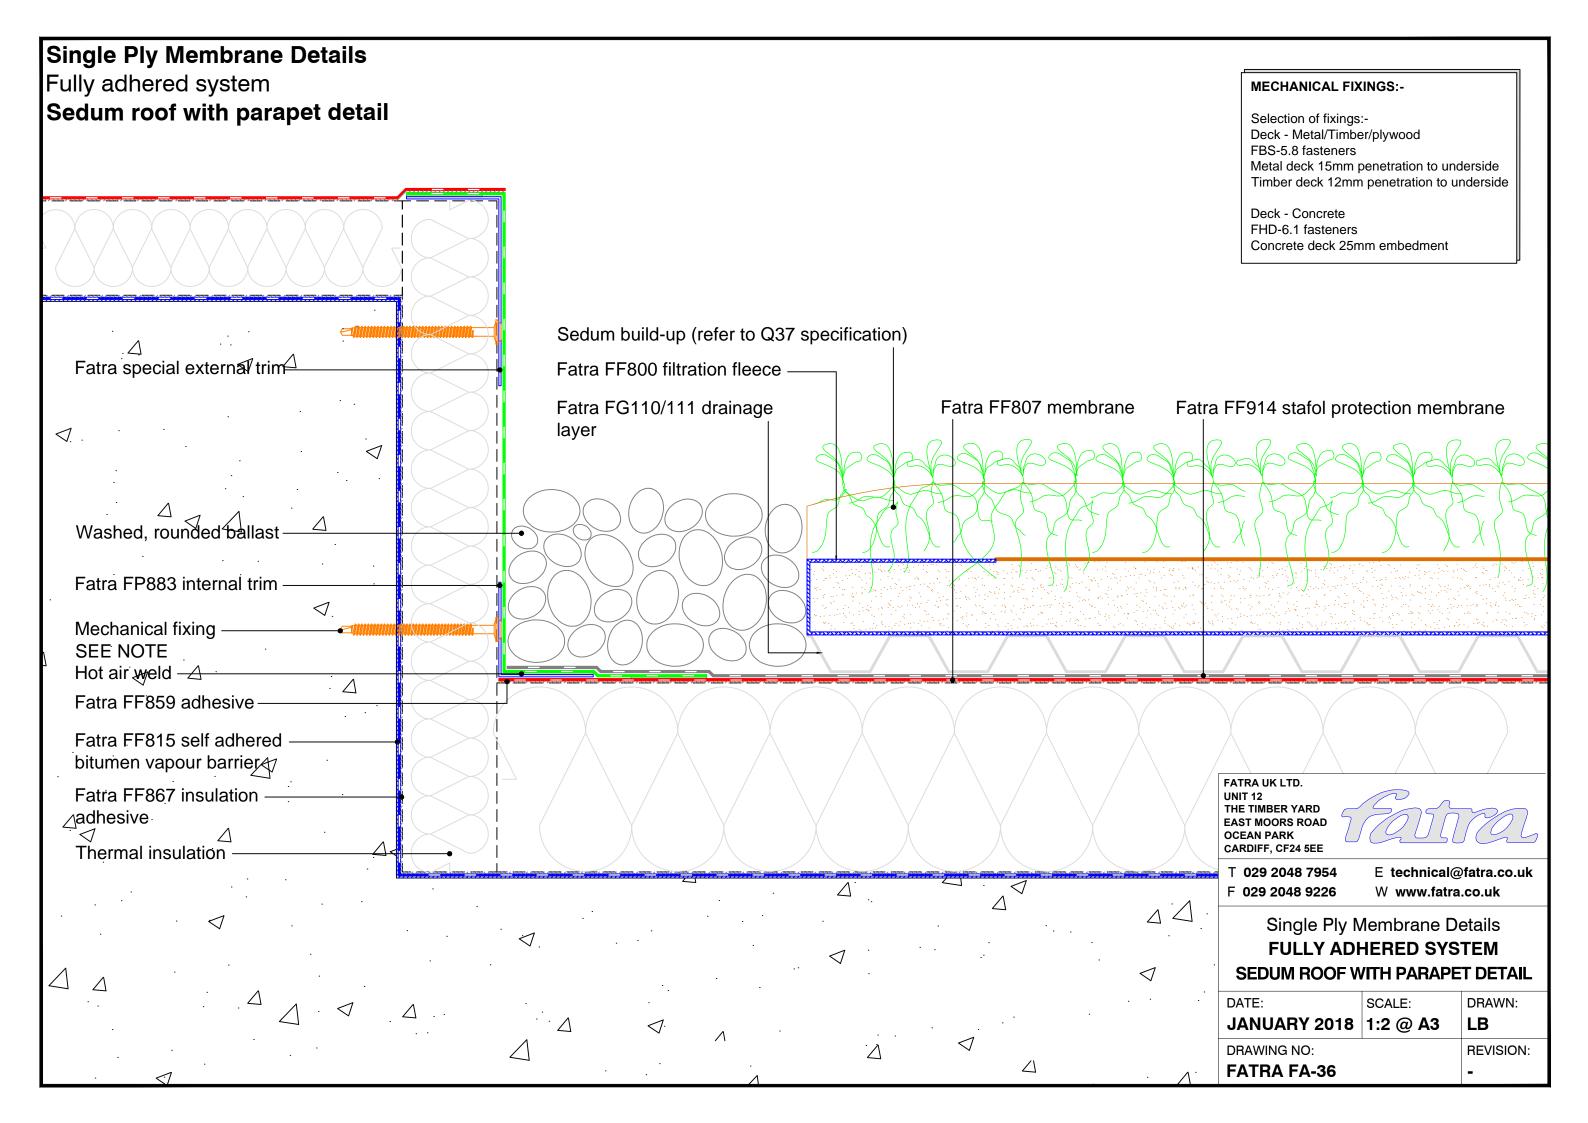

## Single Ply Membrane Details Fully adhered system Upstand to pitched tiles Fatra flat trim Mechanical fixing -SEE NOTE Tiles-Minimum 150mm Tilting fillet-Fatra FF804 Fatra FF807 Fatra FF859 Hot air weld membrane membrane adhesive Fatra special trim 60mm FATRA UK LTD. UNIT 12 THE TIMBER YARD EAST MOORS ROAD OCEAN PARK CARDIFF, CF24 5EE **MECHANICAL FIXINGS:-**T 029 2048 7954 E technical@fatra.co.uk Selection of fixings:-F 029 2048 9226 W www.fatra.co.uk Deck - Metal/Timber/plywood FBS-5.8 fasteners Single Ply Membrane Details Metal deck 15mm penetration to underside Timber deck 12mm penetration to underside **FULLY ADHERED SYSTEM UPSTAND TO PITCHED TILES** Deck - Concrete FHD-6.1 fasteners DATE: SCALE: DRAWN: Concrete deck 25mm embedment JANUARY 2018 1:2 @ A3 LB DRAWING NO