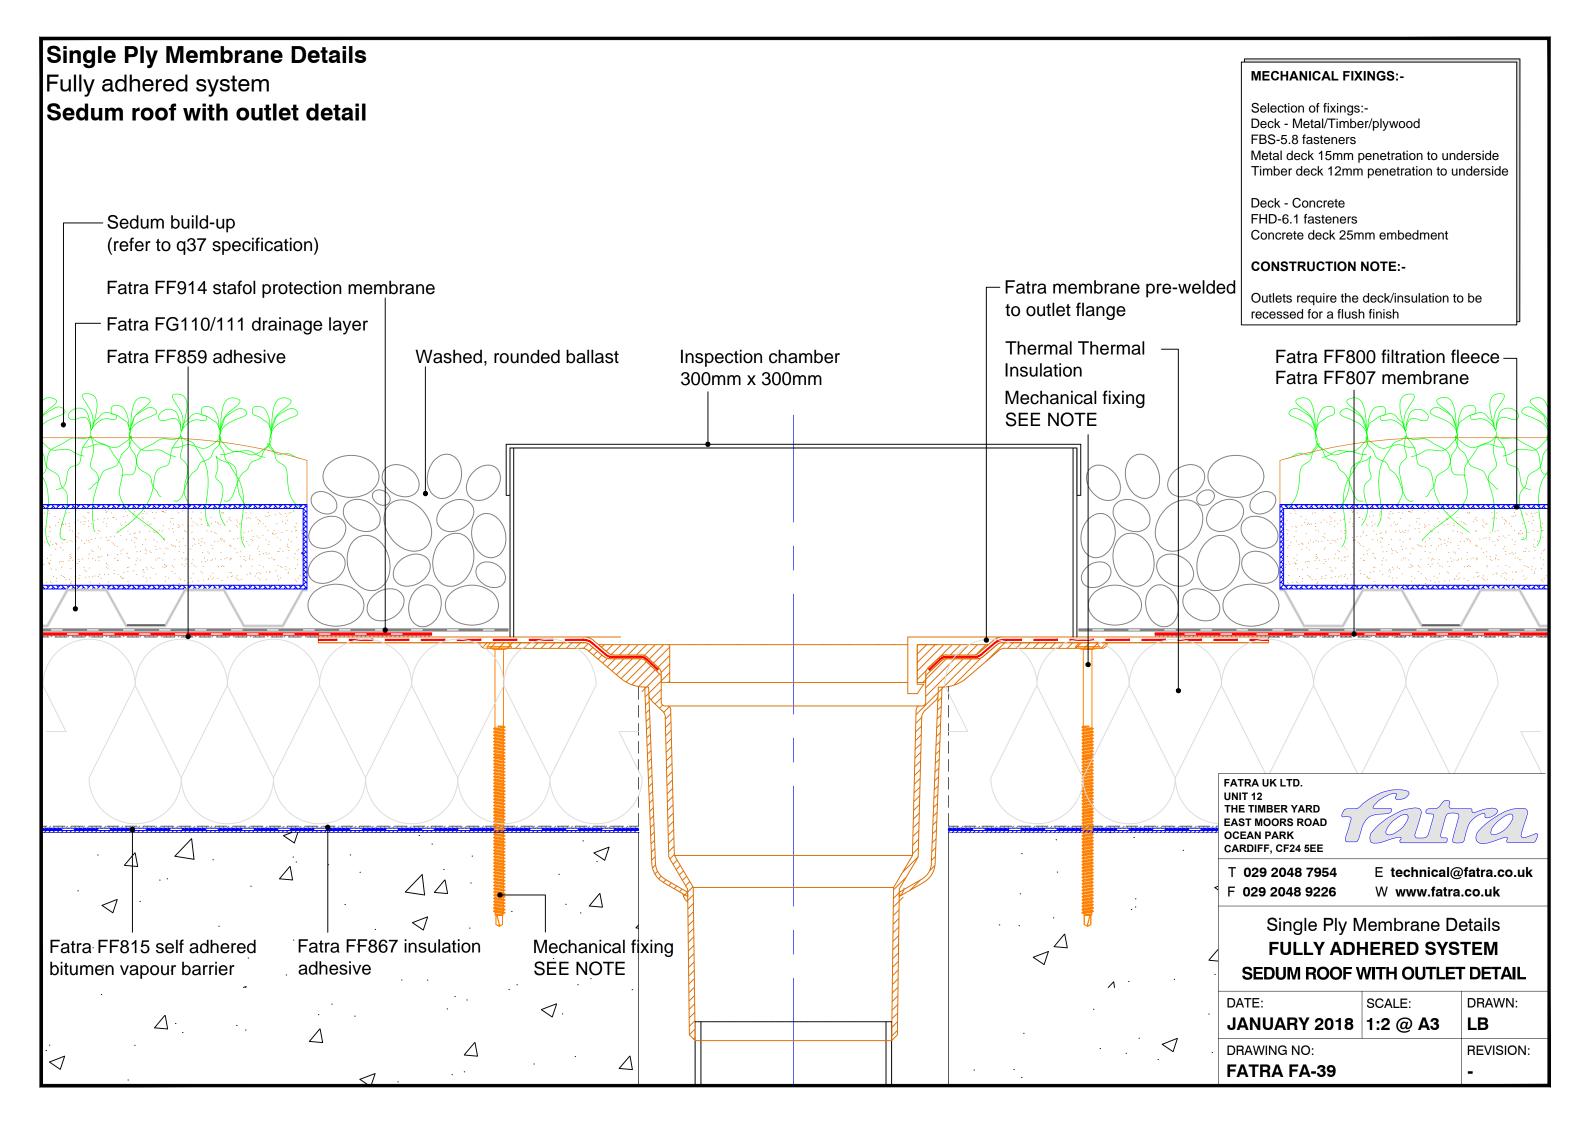

## Single Ply Membrane Details Fully adhered system Upstand to pitched tiles Fatra flat trim Mechanical fixing -SEE NOTE Tiles-Minimum 150mm Tilting fillet-Fatra FF804 Fatra FF807 Fatra FF859 Hot air weld membrane membrane adhesive Fatra special trim 60mm FATRA UK LTD. UNIT 12 THE TIMBER YARD EAST MOORS ROAD OCEAN PARK CARDIFF, CF24 5EE **MECHANICAL FIXINGS:-**T 029 2048 7954 E technical@fatra.co.uk Selection of fixings:-F 029 2048 9226 W www.fatra.co.uk Deck - Metal/Timber/plywood FBS-5.8 fasteners Single Ply Membrane Details Metal deck 15mm penetration to underside Timber deck 12mm penetration to underside **FULLY ADHERED SYSTEM UPSTAND TO PITCHED TILES** Deck - Concrete FHD-6.1 fasteners DATE: SCALE: DRAWN: Concrete deck 25mm embedment JANUARY 2018 1:2 @ A3 LB DRAWIN