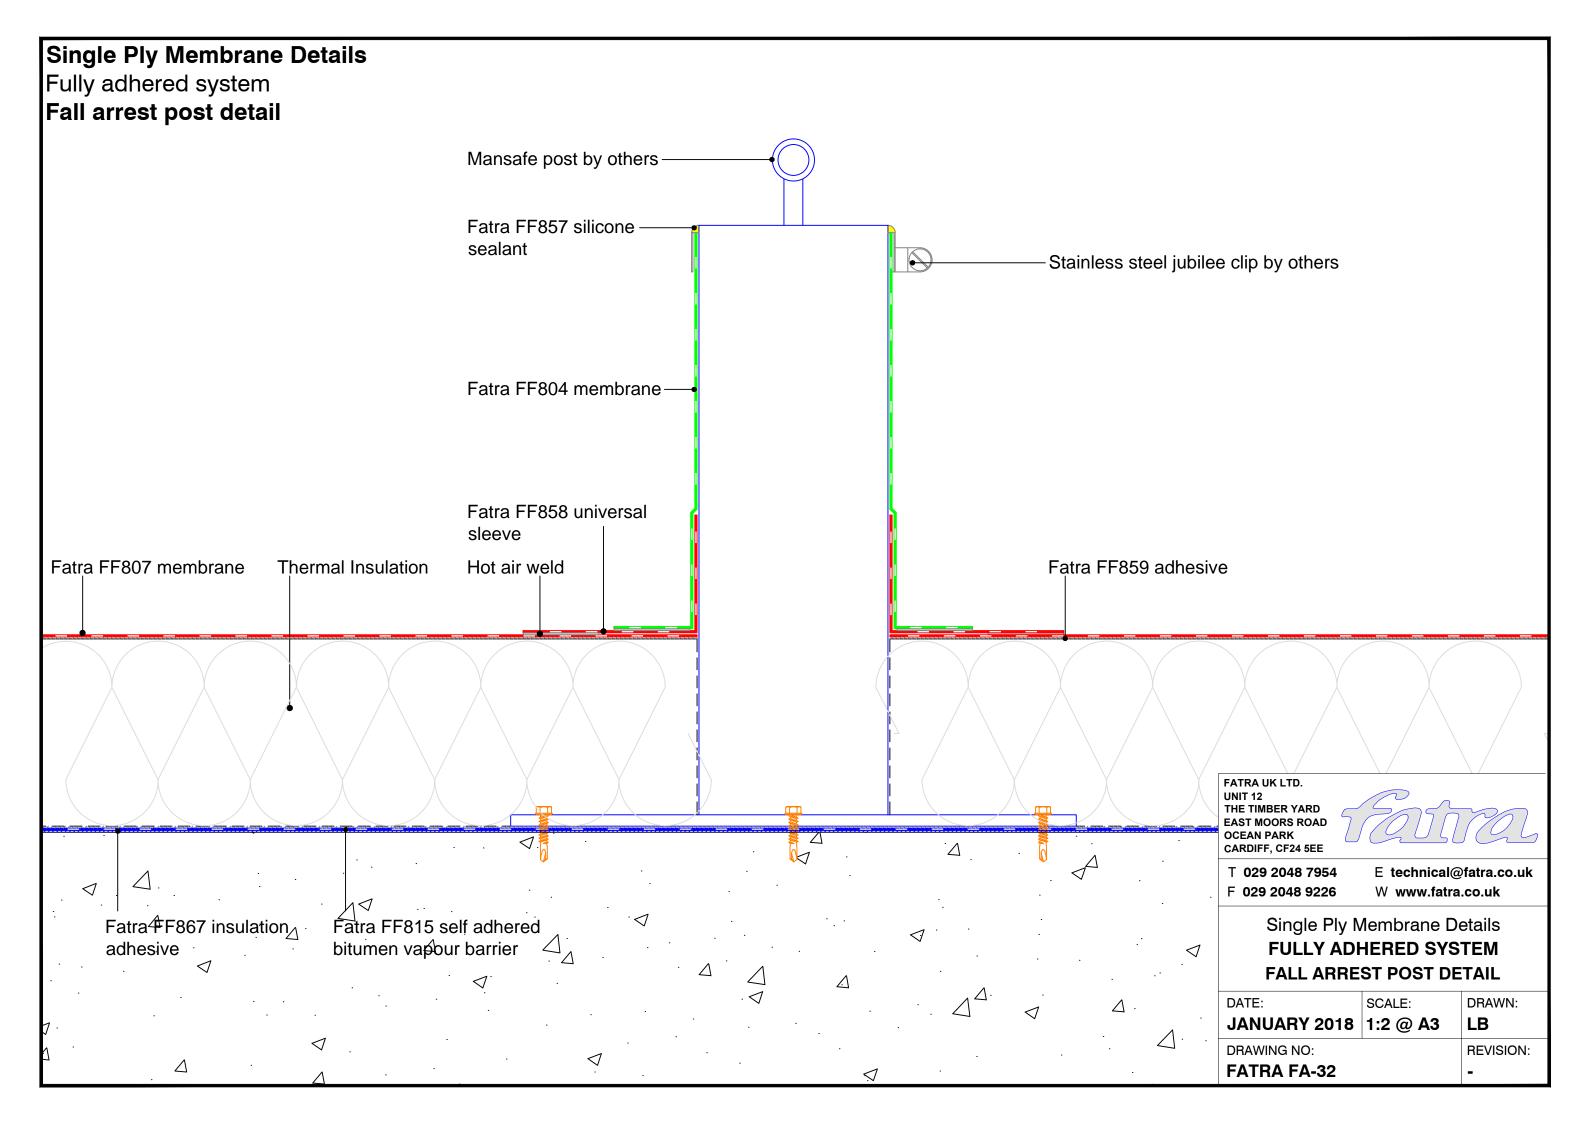

## Single Ply Membrane Details Fully adhered system Upstand to pitched tiles Fatra flat trim Mechanical fixing -SEE NOTE Tiles-Minimum 150mm Tilting fillet-Fatra FF804 Fatra FF807 Fatra FF859 Hot air weld membrane membrane adhesive Fatra special trim 60mm FATRA UK LTD. UNIT 12 THE TIMBER YARD EAST MOORS ROAD OCEAN PARK CARDIFF, CF24 5EE **MECHANICAL FIXINGS:-**T 029 2048 7954 E technical@fatra.co.uk Selection of fixings:-F 029 2048 9226 W www.fatra.co.uk Deck - Metal/Timber/plywood FBS-5.8 fasteners Single Ply Membrane Details Metal deck 15mm penetration to underside Timber deck 12mm penetration to underside **FULLY ADHERED SYSTEM UPSTAND TO PITCHED TILES** Deck - Concrete FHD-6.1 fasteners DATE: SCALE: DRAWN: Concrete deck 25mm embedment JANUARY 2018