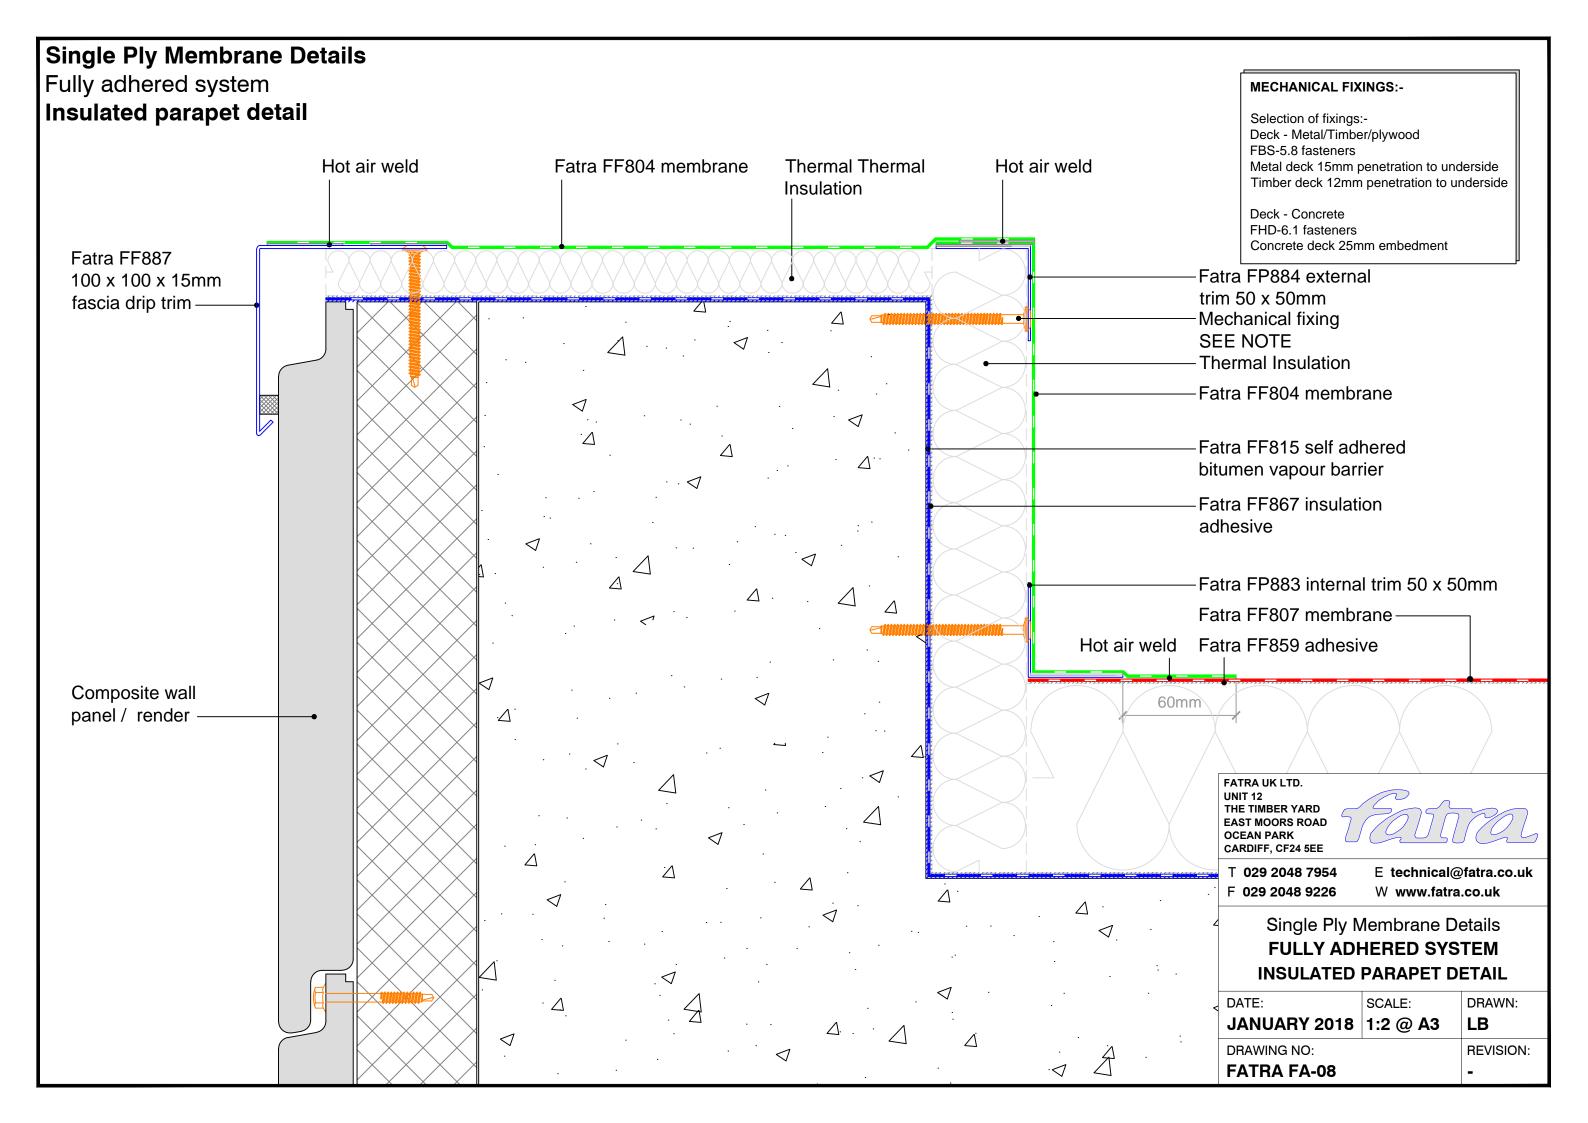

## Single Ply Membrane Details Fully adhered system Upstand to pitched tiles Fatra flat trim Mechanical fixing -SEE NOTE Tiles-Minimum 150mm Tilting fillet-Fatra FF804 Fatra FF807 Fatra FF859 Hot air weld membrane membrane adhesive Fatra special trim 60mm FATRA UK LTD. UNIT 12 THE TIMBER YARD EAST MOORS ROAD OCEAN PARK CARDIFF, CF24 5EE **MECHANICAL FIXINGS:-**T 029 2048 7954 E technical@fatra.co.uk Selection of fixings:-F 029 2048 9226 W www.fatra.co.uk Deck - Metal/Timber/plywood FBS-5.8 fasteners Single Ply Membrane Details Metal deck 15mm penetration to underside Timber deck 12mm penetration to underside **FULLY ADHERED SYSTEM UPSTAND TO PITCHED TILES** Deck - Concrete FHD-6.1 fasteners DATE: SCALE: DRAWN: Concrete deck 25mm embedment JANUARY 2018 1:2 @ A3 LB DRAWING NO: **REVISION: FATRA FA-43**