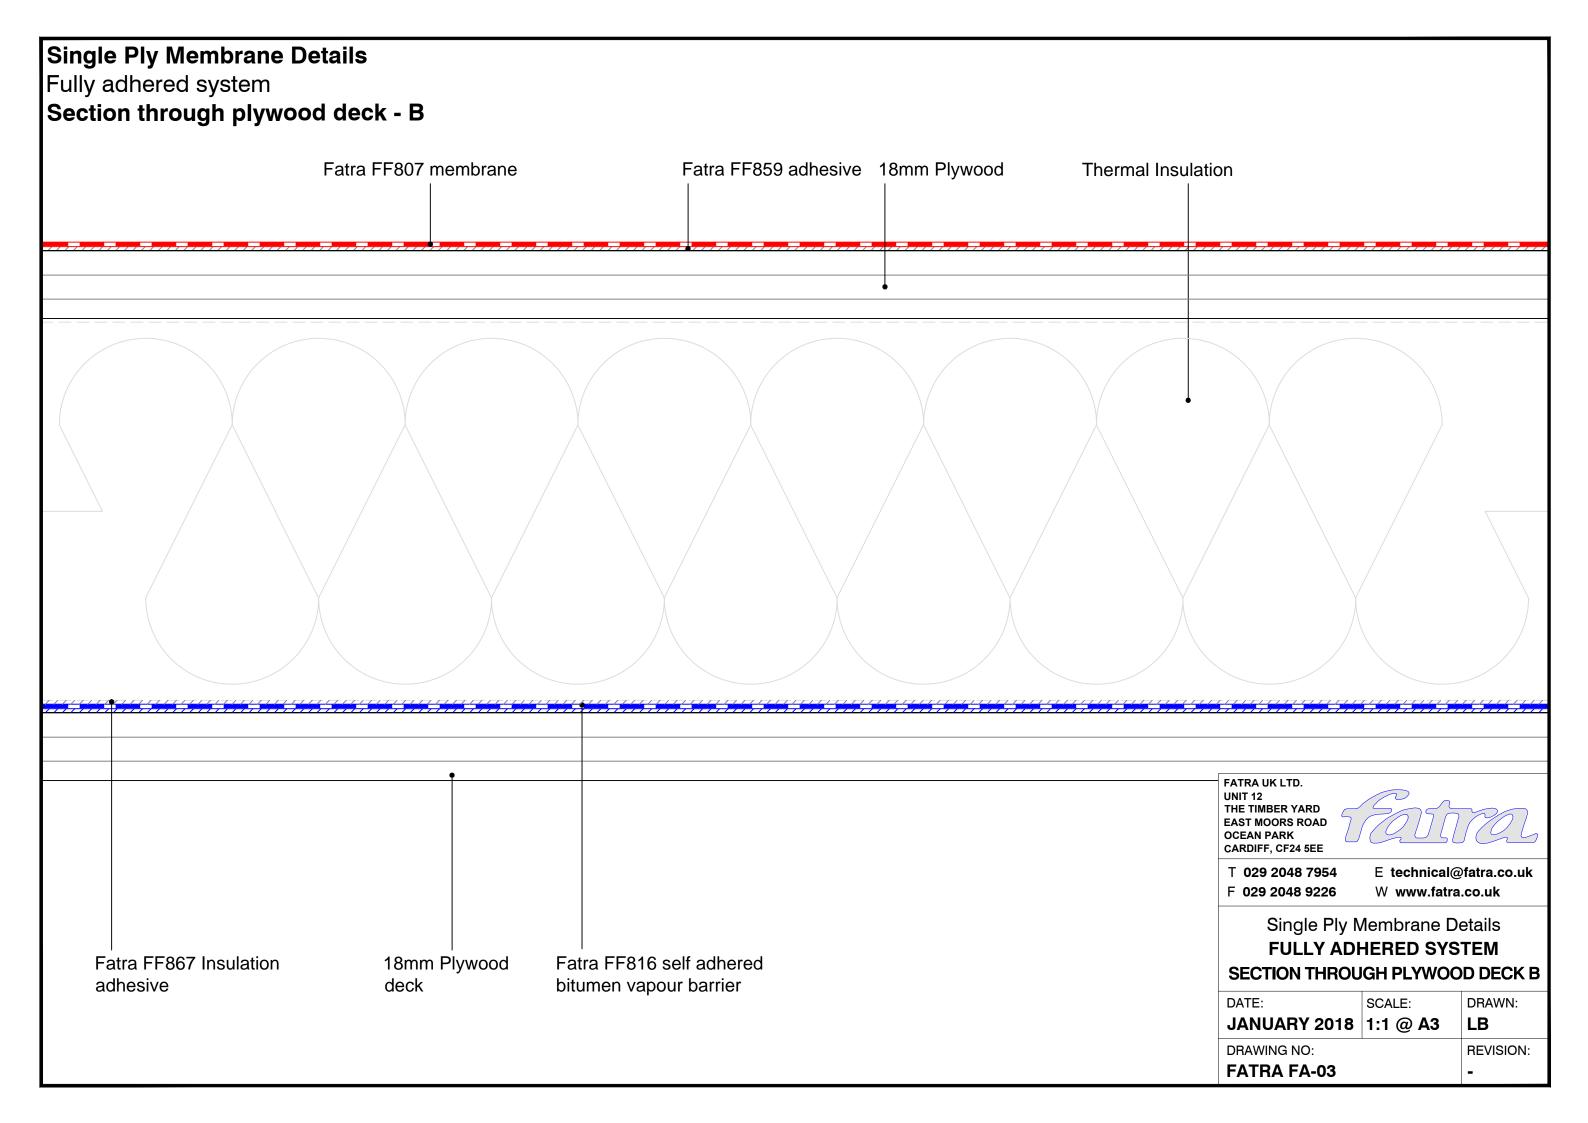

## Single Ply Membrane Details Fully adhered system Upstand to pitched tiles Fatra flat trim Mechanical fixing -SEE NOTE Tiles-Minimum 150mm Tilting fillet-Fatra FF804 Fatra FF807 Fatra FF859 Hot air weld membrane membrane adhesive Fatra special trim 60mm FATRA UK LTD. UNIT 12 THE TIMBER YARD EAST MOORS ROAD OCEAN PARK CARDIFF, CF24 5EE **MECHANICAL FIXINGS:-**T 029 2048 7954 E technical@fatra.co.uk Selection of fixings:-F 029 2048 9226 W www.fatra.co.uk Deck - Metal/Timber/plywood FBS-5.8 fasteners Single Ply Membrane Details Metal deck 15mm penetration to underside Timber deck 12mm penetration to underside **FULLY ADHERED SYSTEM UPSTAND TO PITCHED TILES** Deck - Concrete FHD-6.1 fasteners DATE: SCALE: DRAWN: Concre