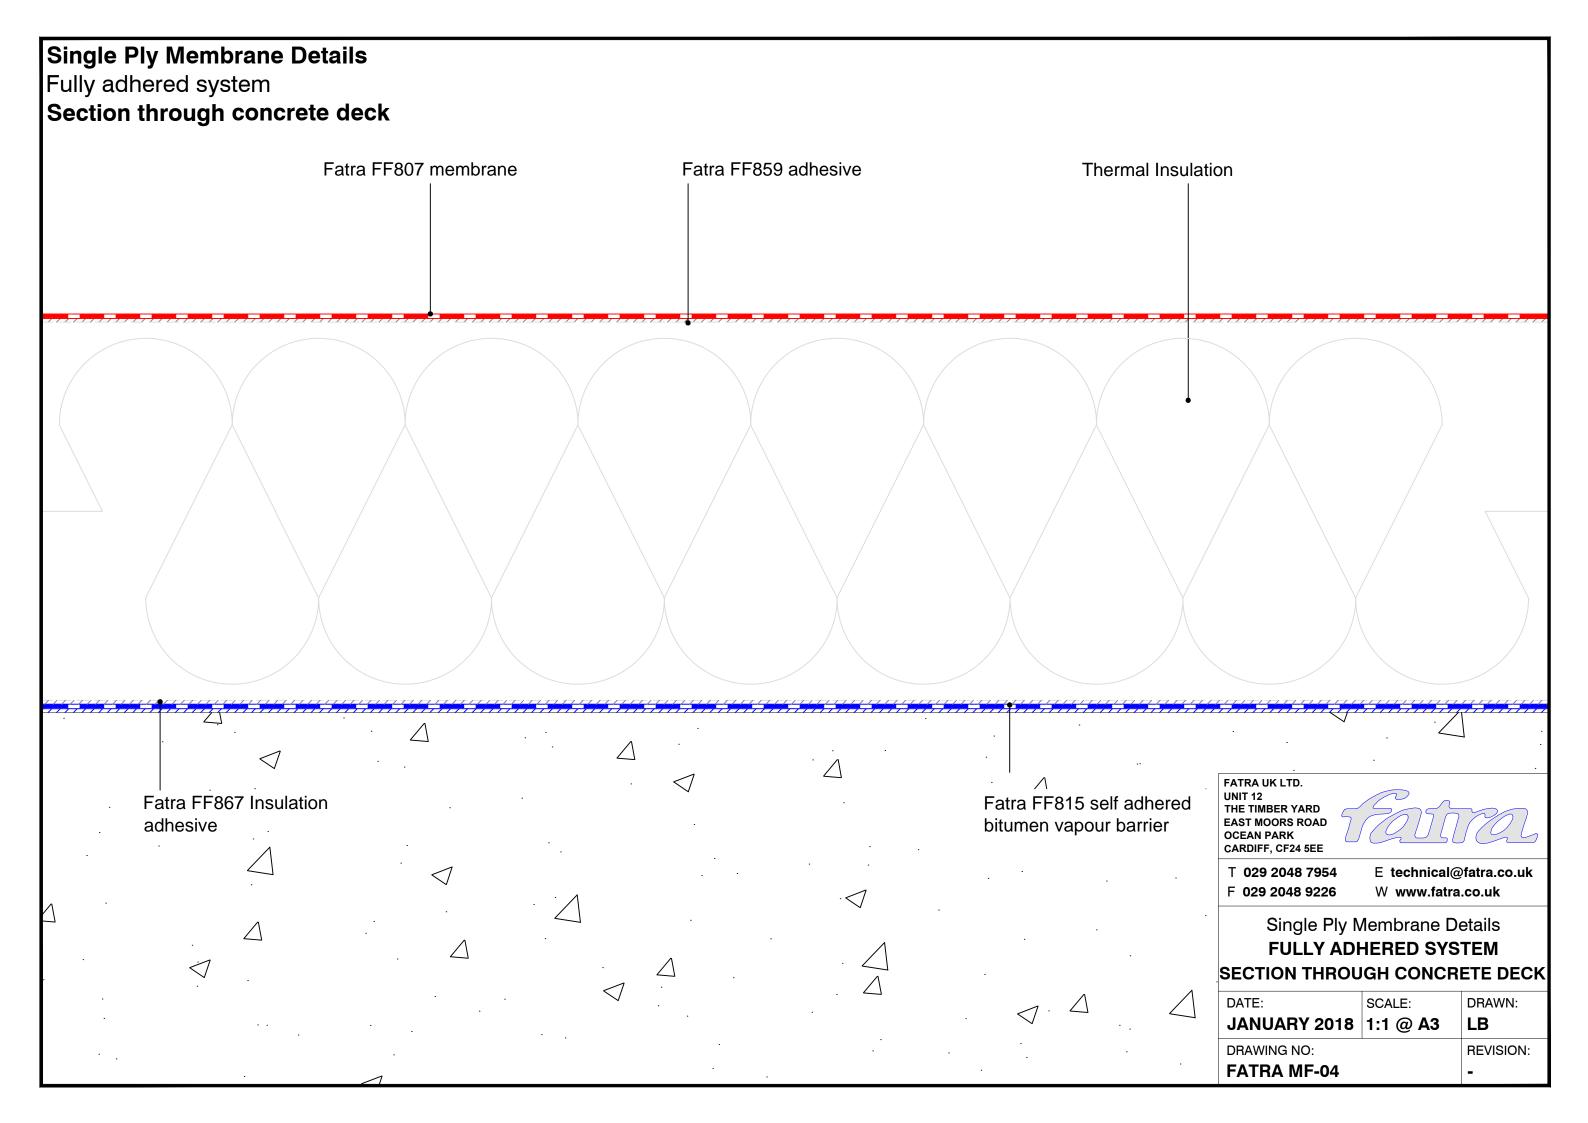

## Single Ply Membrane Details Fully adhered system Upstand to pitched tiles Fatra flat trim Mechanical fixing -SEE NOTE Tiles-Minimum 150mm Tilting fillet-Fatra FF804 Fatra FF807 Fatra FF859 Hot air weld membrane membrane adhesive Fatra special trim 60mm FATRA UK LTD. UNIT 12 THE TIMBER YARD EAST MOORS ROAD OCEAN PARK CARDIFF, CF24 5EE **MECHANICAL FIXINGS:-**T 029 2048 7954 E technical@fatra.co.uk Selection of fixings:-F 029 2048 9226 W www.fatra.co.uk Deck - Metal/Timber/plywood FBS-5.8 fasteners Single Ply Membrane Details Metal deck 15mm penetration to underside Timber deck 12mm penetration to underside **FULLY ADHERED SYSTEM UPSTAND TO PITCHED TILES** Deck - Concrete FHD-6.1 fasteners DATE: SCALE: DRAWN: Co