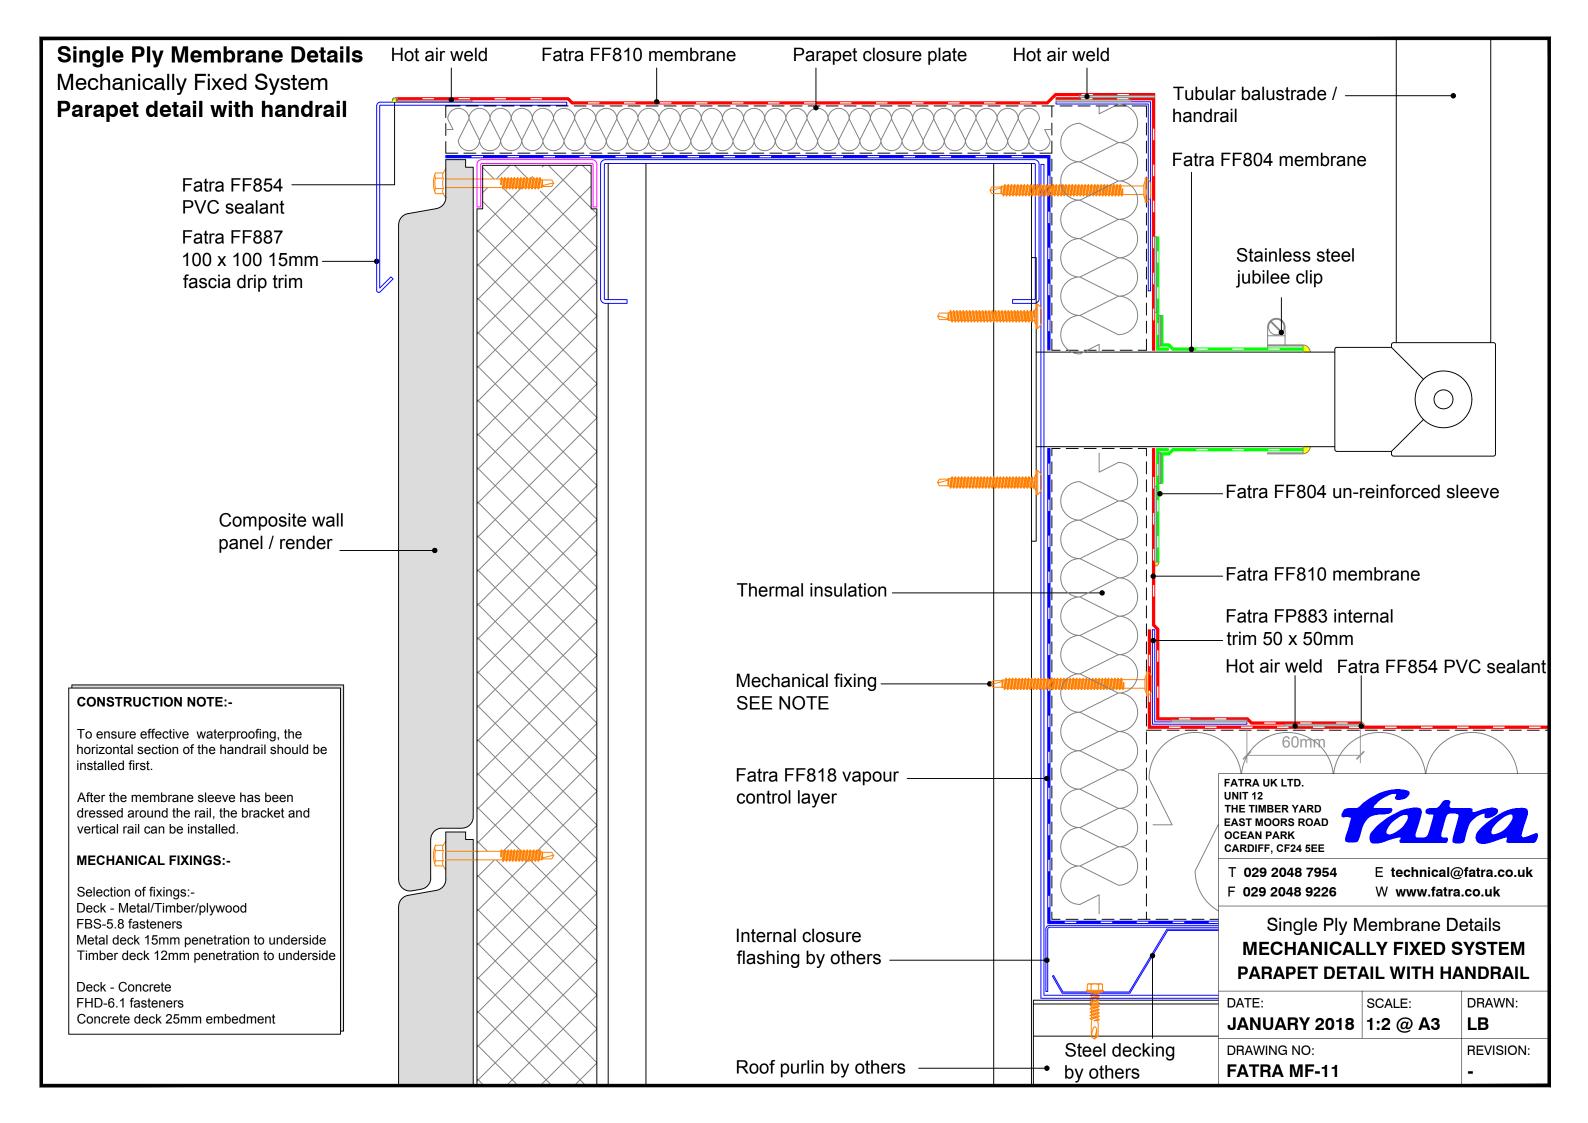

## Single Ply Membrane Details Mechanically Fixed System Fascia drip trim detail Mechanical fixing Thermal insulation Fatra FF810 membrane Hot air weld SEE NOTE Fatra FF854 **PVC** sealant Fatra FP887 100 x 100 x 15mm fascia drip trim Fatra FF818 vapour Steel decking by others control layer Fascia flashingby others FATRA UK LTD. UNIT 12 Eaves beam THE TIMBER YARD EAST MOORS ROAD OCEAN PARK CARDIFF, CF24 5EE **MECHANICAL FIXINGS:-**Composite wall T 029 2048 7954 E technical@fatra.co.uk Selection of fixings:-F 029 2048 9226 W www.fatra.co.uk panel by others Deck - Metal/Timber/plywood FBS-5.8 fasteners Single Ply Membrane Details Metal deck 15mm penetration to underside Timber deck 12mm penetration to underside **MECHANICALLY FIXED SYSTEM FASCIA DRIP TRIM DETAIL** Deck - Concrete FHD-6.1 fasteners DATE: SCALE: DRAWN: Concrete deck 25mm embedment JANUARY 2018 1:2 @ A3 LB DRAWING NO: **REVISION: FATRA MF-21**