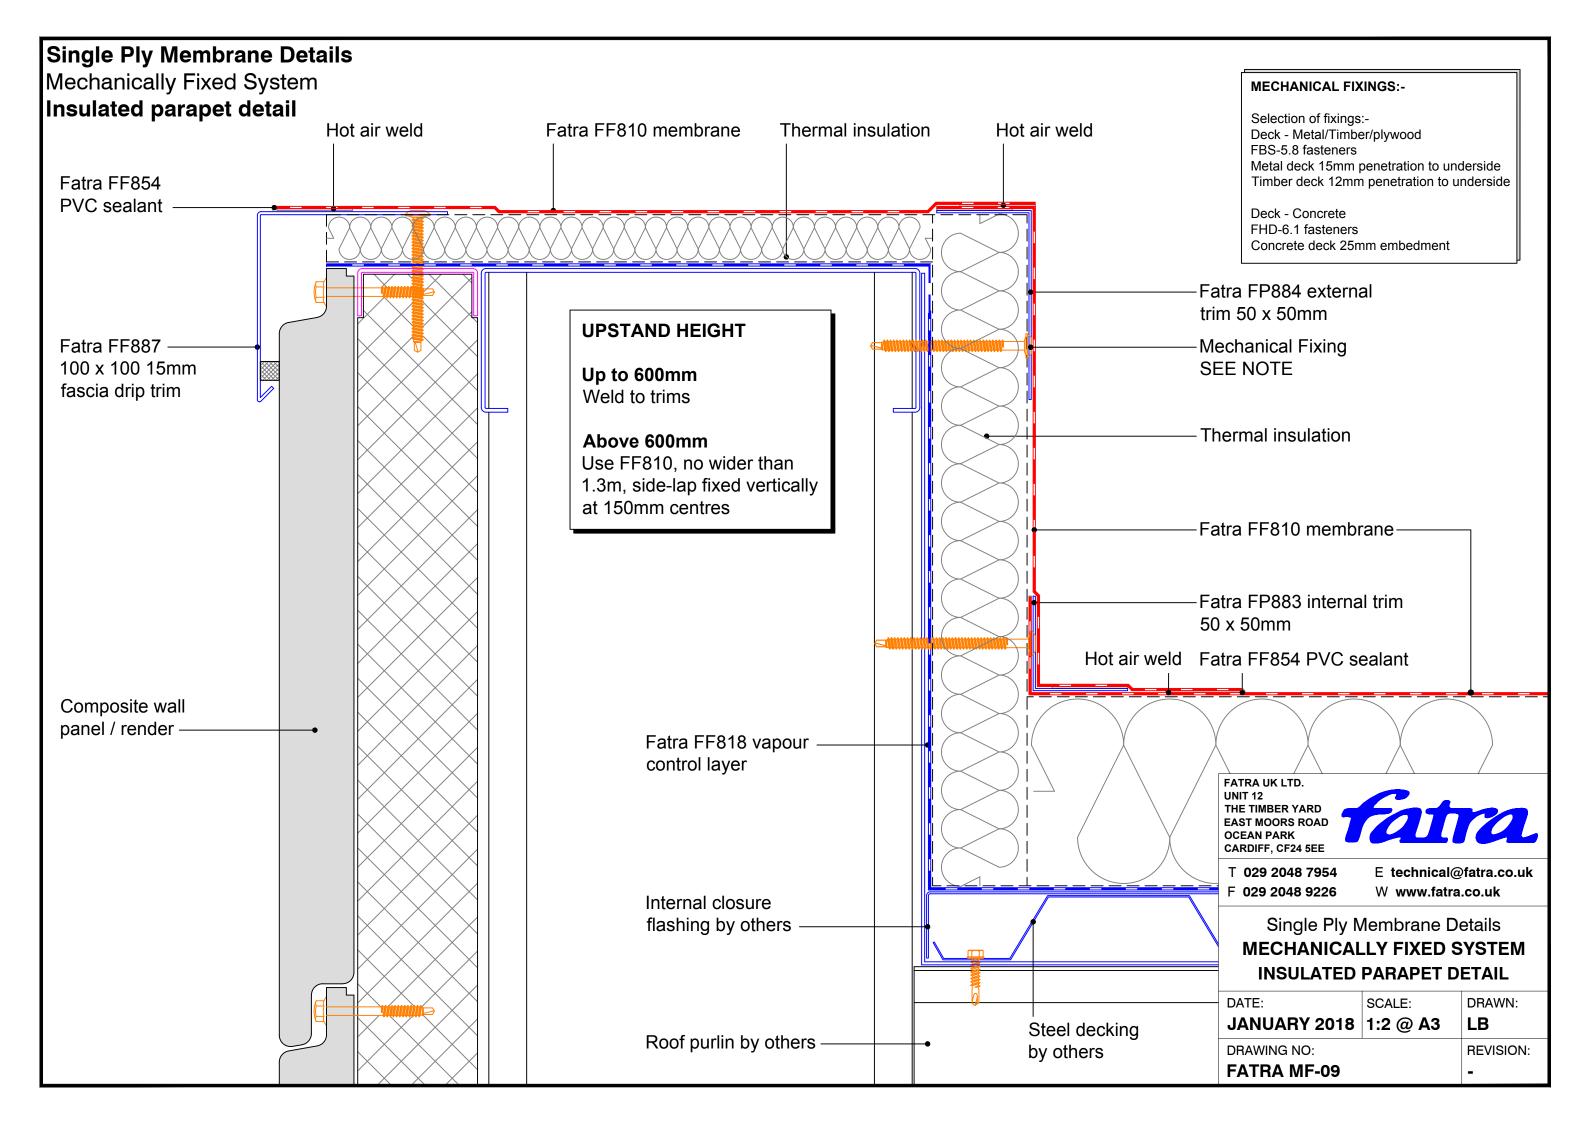

## Single Ply Membrane Details Mechanically Fixed System Filleted fascia drip trim detail Hot air weld Mechanical fixing Thermal insulation Fatra FF810 membrane SEE NOTE Fatra FF854 **PVC** sealant Fatra Special gull wing drip trim Fatra FF818 vapour Steel decking by others control layer Fascia flashing by others FATRA UK LTD. UNIT 12 Eaves beam THE TIMBER YARD EAST MOORS ROAD OCEAN PARK CARDIFF, CF24 5EE **MECHANICAL FIXINGS:-**Composite wall T 029 2048 7954 E technical@fatra.co.uk Selection of fixings:-F 029 2048 9226 W www.fatra.co.uk panel by others Deck - Metal/Timber/plywood FBS-5.8 fasteners Single Ply Membrane Details Metal deck 15mm penetration to underside Timber deck 12mm penetration to underside **MECHANICALLY FIXED SYSTEM** FILLETED FASCIA DRIP TRIM DETAIL Deck - Concrete FHD-6.1 fasteners DATE: SCALE: DRAWN: Concrete deck 25mm embedment JANUARY 2018 1:2 @ A3 LB DRAWING NO: **REVISION: FATRA MF-22**