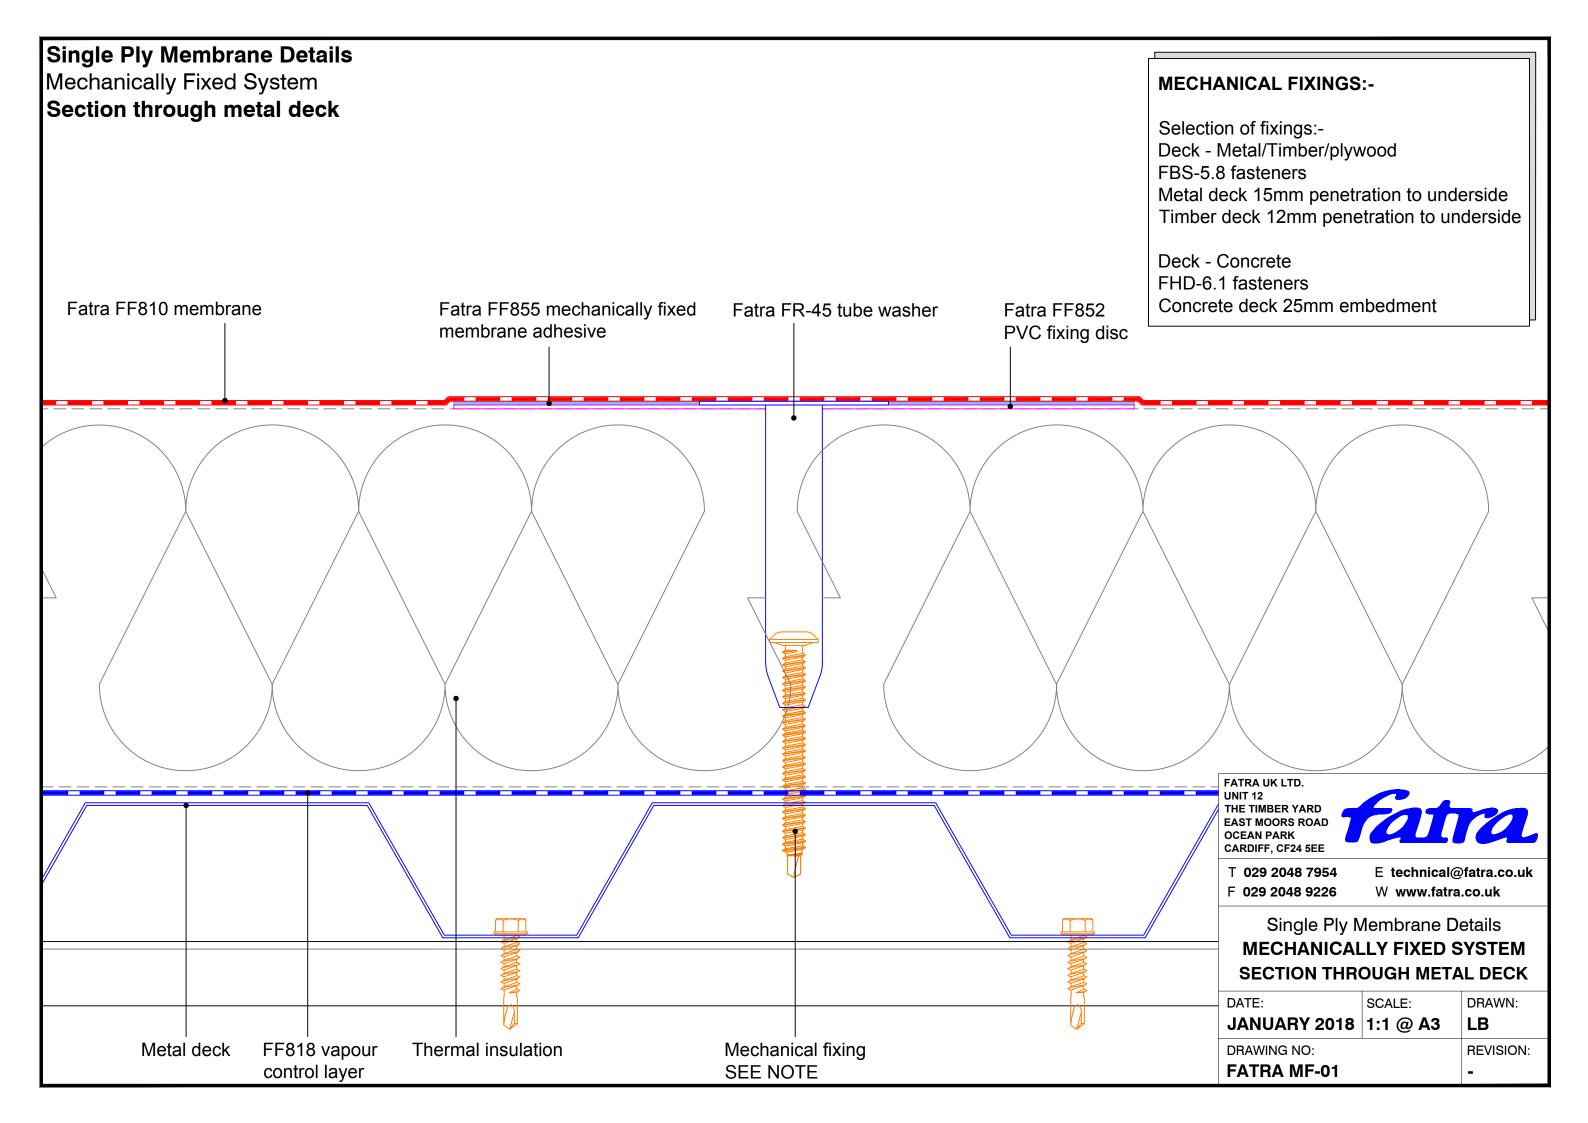

## **MECHANICAL FIXINGS:-**

Selection of fixings:-

Deck - Metal/Timber/plywood

FBS-5.8 fasteners

Metal deck 15mm penetration to underside Timber deck 12mm penetration to underside

Deck - Concrete FHD-6.1 fasteners

Concrete deck 25mm embedment

FATRA UK LTD. UNIT 12 THE TIMBER YARD EAST MOORS ROAD OCEAN PARK CARDIFF, CF24 5EE

T 029 2048 7954 F 029 2048 9226

E technical@fatra.co.uk W www.fatra.co.uk

Single Ply Membrane Details **MECHANICALLY FIXED SYSTEM UPSTAND TO PITCHED TILES** 