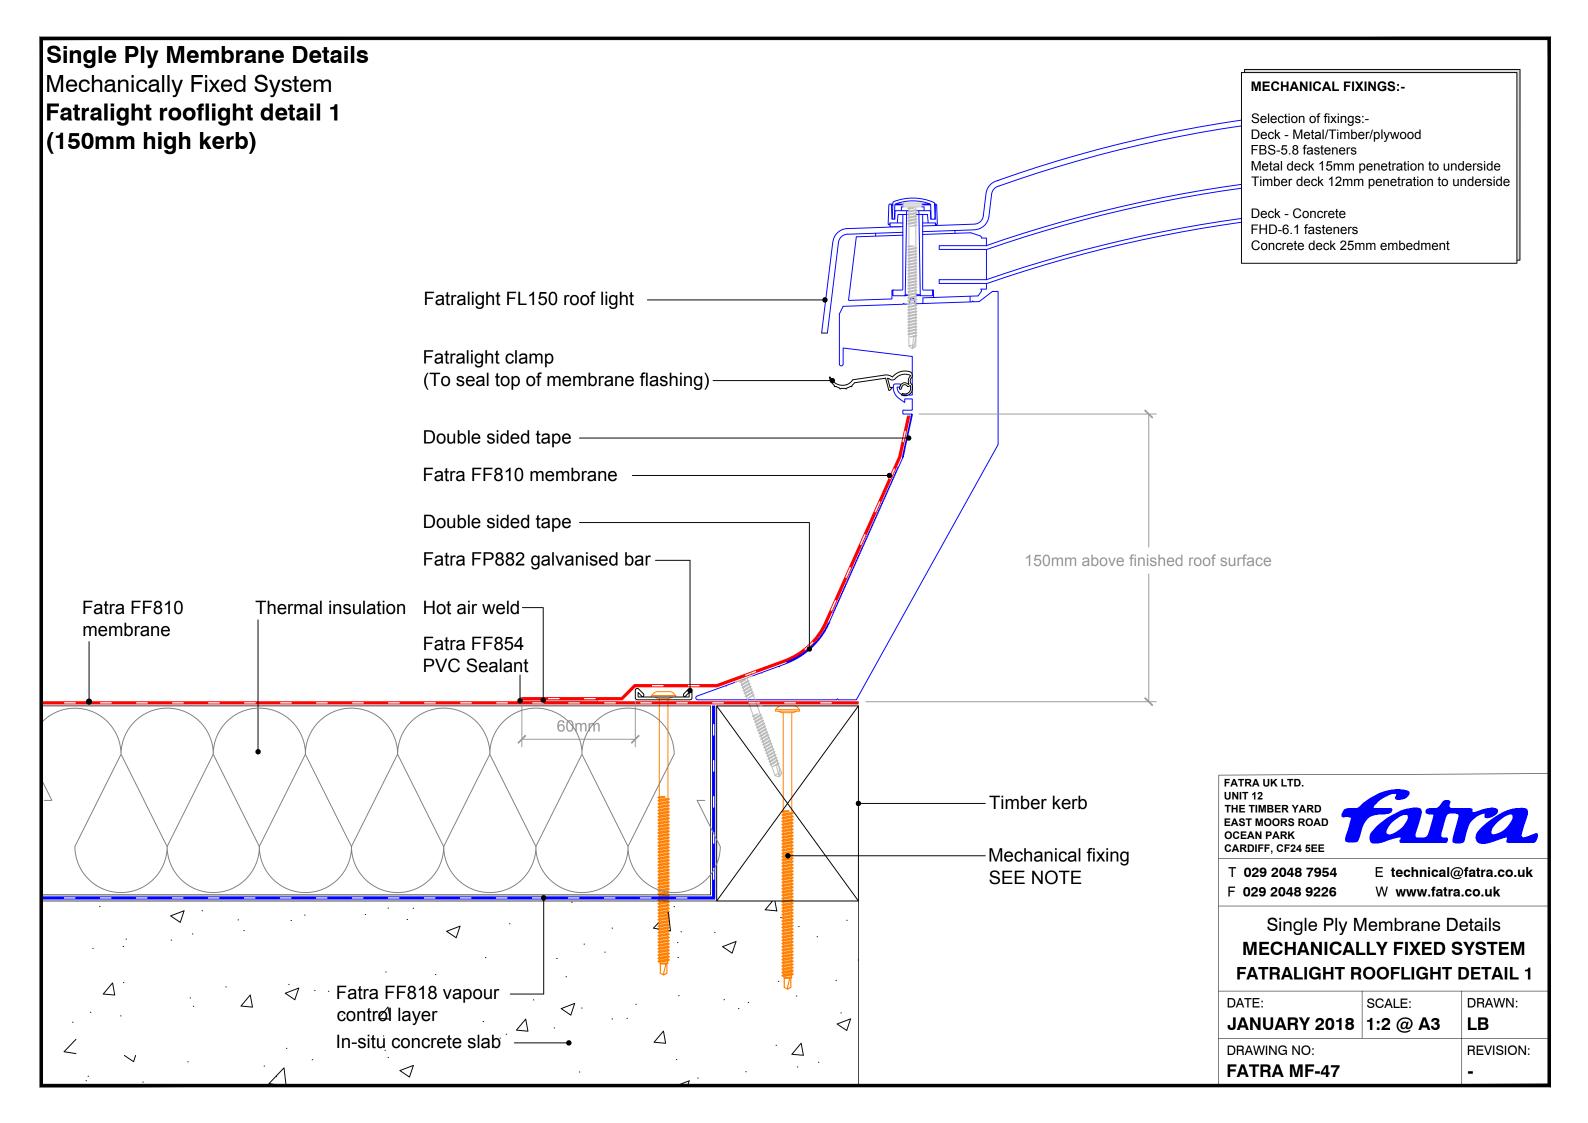

F854 **PVC** sealant Fatra Special gull wing drip trim Fatra FF818 vapour Steel decking by others control layer Fascia flashing by others FATRA UK LTD. UNIT 12 Eaves beam THE TIMBER YARD EAST MOORS ROAD OCEAN PARK CARDIFF, CF24 5EE **MECHANICAL FIXINGS:-**Composite wall T 029 2048 7954 E technical@fatra.co.uk Selection of fixings:-F 029 2048 9226 W www.fatra.co.uk panel by others Deck - Metal/Timber/plywood FBS-5.8 fasteners Single Ply Membrane Details Metal deck 15mm penetration to underside Timber deck 12mm penetration to underside **MECHANICALLY FIXED SYSTEM** FILLETED FASCIA DRIP TRIM DETAIL Deck - Concrete FHD-6.1 fasteners DATE: SCALE: DRAWN: Concrete deck 25mm embedment JANUARY 2018 1:2 @ A3 LB DRAWING NO: **REVISION: FATRA MF-22**



































































## Single Ply Membrane Details Mechanically Fixed System Upstand to pitched tiles Tiles -Fatra trim 50 x 25mm Timber batten -Fatra FF810 membrane -Mechanical fixing SEE NOTE Fatra angled trim Lay board -Fatra FF810 Hot air weldmembrane to suit roof pitch Fatra FF854 **PVC** sealant

## **MECHANICAL FIXINGS:-**

Selection of fixings:-

Deck - Metal/Timber/plywood

FBS-5.8 fasteners

Metal deck 15mm penetration to underside Timber deck 12mm penetration to underside

Deck - Concrete FHD-6.1 fasteners

Concrete deck 25mm embedment

FATRA UK LTD. UNIT 12 THE TIMBER YARD EAST MOORS ROAD OCEAN PARK CARDIFF, CF24 5EE



T 029 2048 7954 F 029 2048 9226

E technical@fatra.co.uk W www.fatra.co.uk

Single Ply Membrane Details **MECHANICALLY FIXED SYSTEM UPSTAND TO PITCHED TILES** 

| D