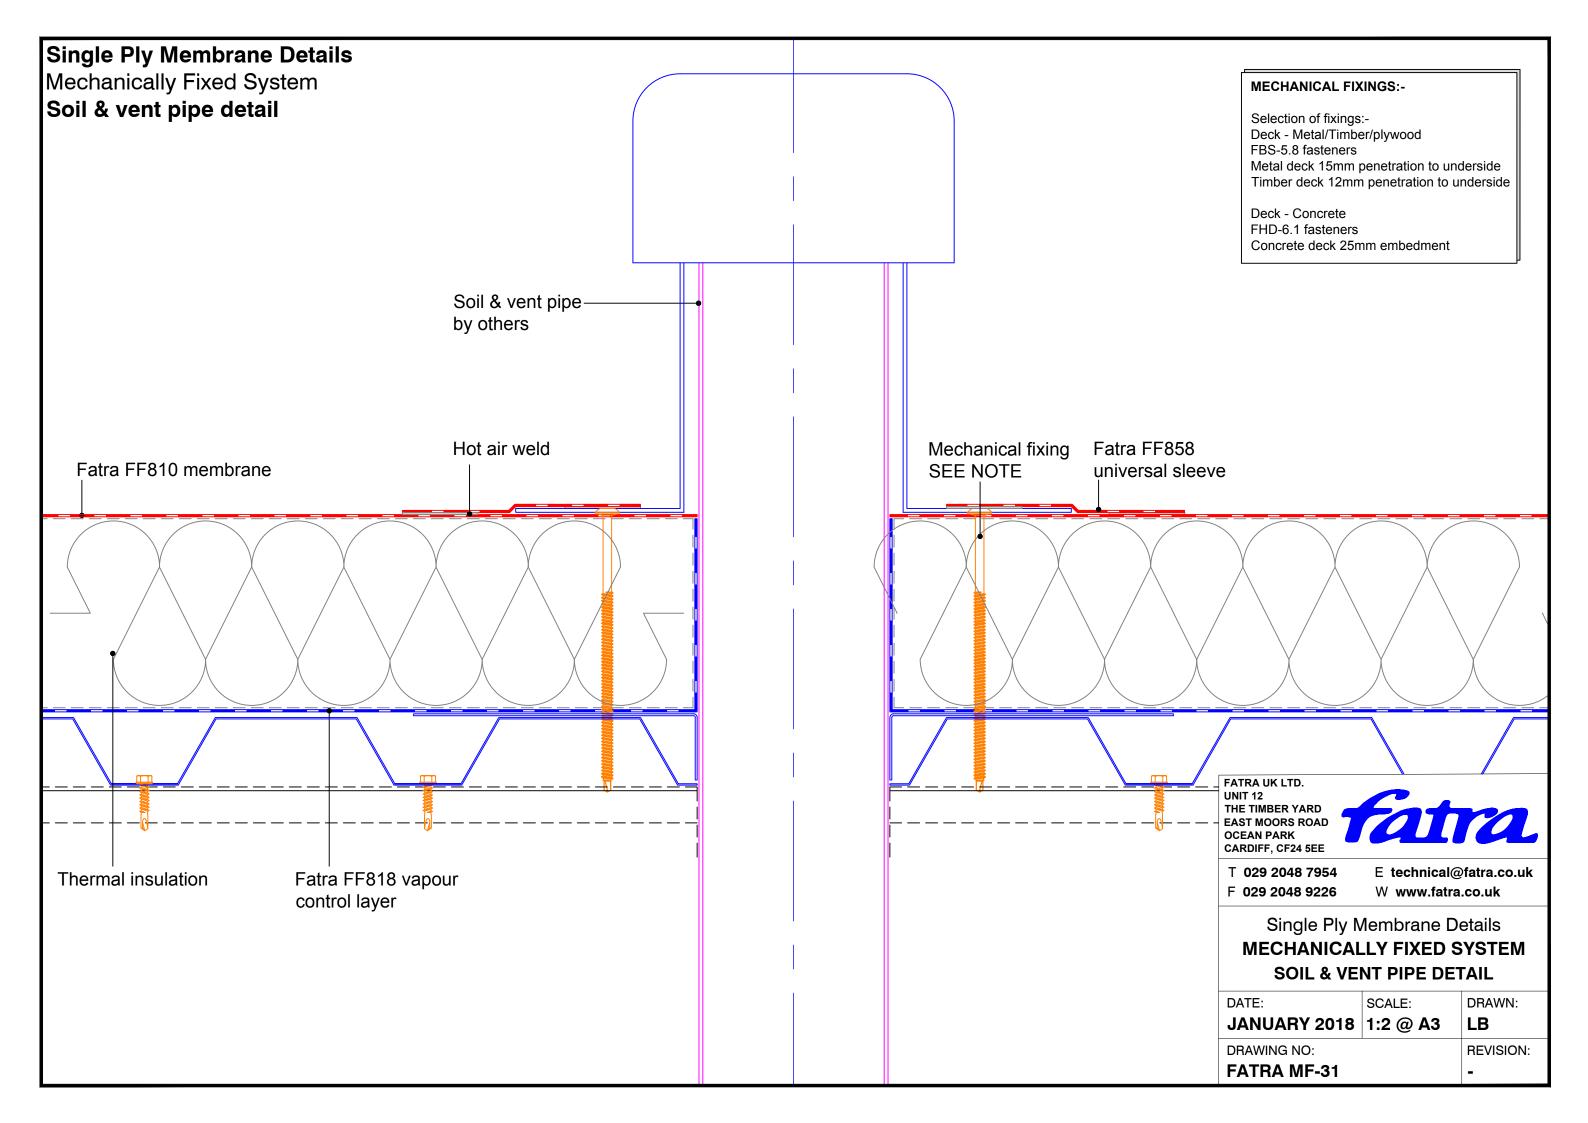

l insulation Fatra FF810 membrane SEE NOTE Fatra FF854 **PVC** sealant Fatra Special gull wing drip trim Fatra FF818 vapour Steel decking by others control layer Fascia flashing by others FATRA UK LTD. UNIT 12 Eaves beam THE TIMBER YARD EAST MOORS ROAD OCEAN PARK CARDIFF, CF24 5EE **MECHANICAL FIXINGS:-**Composite wall T 029 2048 7954 E technical@fatra.co.uk Selection of fixings:-F 029 2048 9226 W www.fatra.co.uk panel by others Deck - Metal/Timber/plywood FBS-5.8 fasteners Single Ply Membrane Details Metal deck 15mm penetration to underside Timber deck 12mm penetration to underside **MECHANICALLY FIXED SYSTEM** FILLETED FASCIA DRIP TRIM DETAIL Deck - Concrete FHD-6.1 fasteners DATE: SCALE: DRAWN: Concrete deck 25mm embedment JANUARY 2018 1:2 @ A3 LB DRAWING NO: **REVISION: FATRA MF-22**



































































## Single Ply Membrane Details Mechanically Fixed System Upstand to pitched tiles Tiles -Fatra trim 50 x 25mm Timber batten -Fatra FF810 membrane -Mechanical fixing SEE NOTE Fatra angled trim Lay board -Fatra FF810 Hot air weldmembrane to suit roof pitch Fatra FF854 **PVC** sealant

## **MECHANICAL FIXINGS:-**

Selection of fixings:-

Deck - Metal/Timber/plywood

FBS-5.8 fasteners

Metal deck 15mm penetration to underside Timber deck 12mm penetration to underside

Deck - Concrete FHD-6.1 fasteners

Concrete deck 25mm embedment

FATRA UK LTD. UNIT 12 THE TIMBER YARD EAST MOORS ROAD OCEAN PARK CARDIFF, CF24 5EE



T 029 2048 7954 F 029 2048 9226

E technical@fatra.co.uk W www.fatra.co.uk

Single Ply Membrane Details **MECHANIC