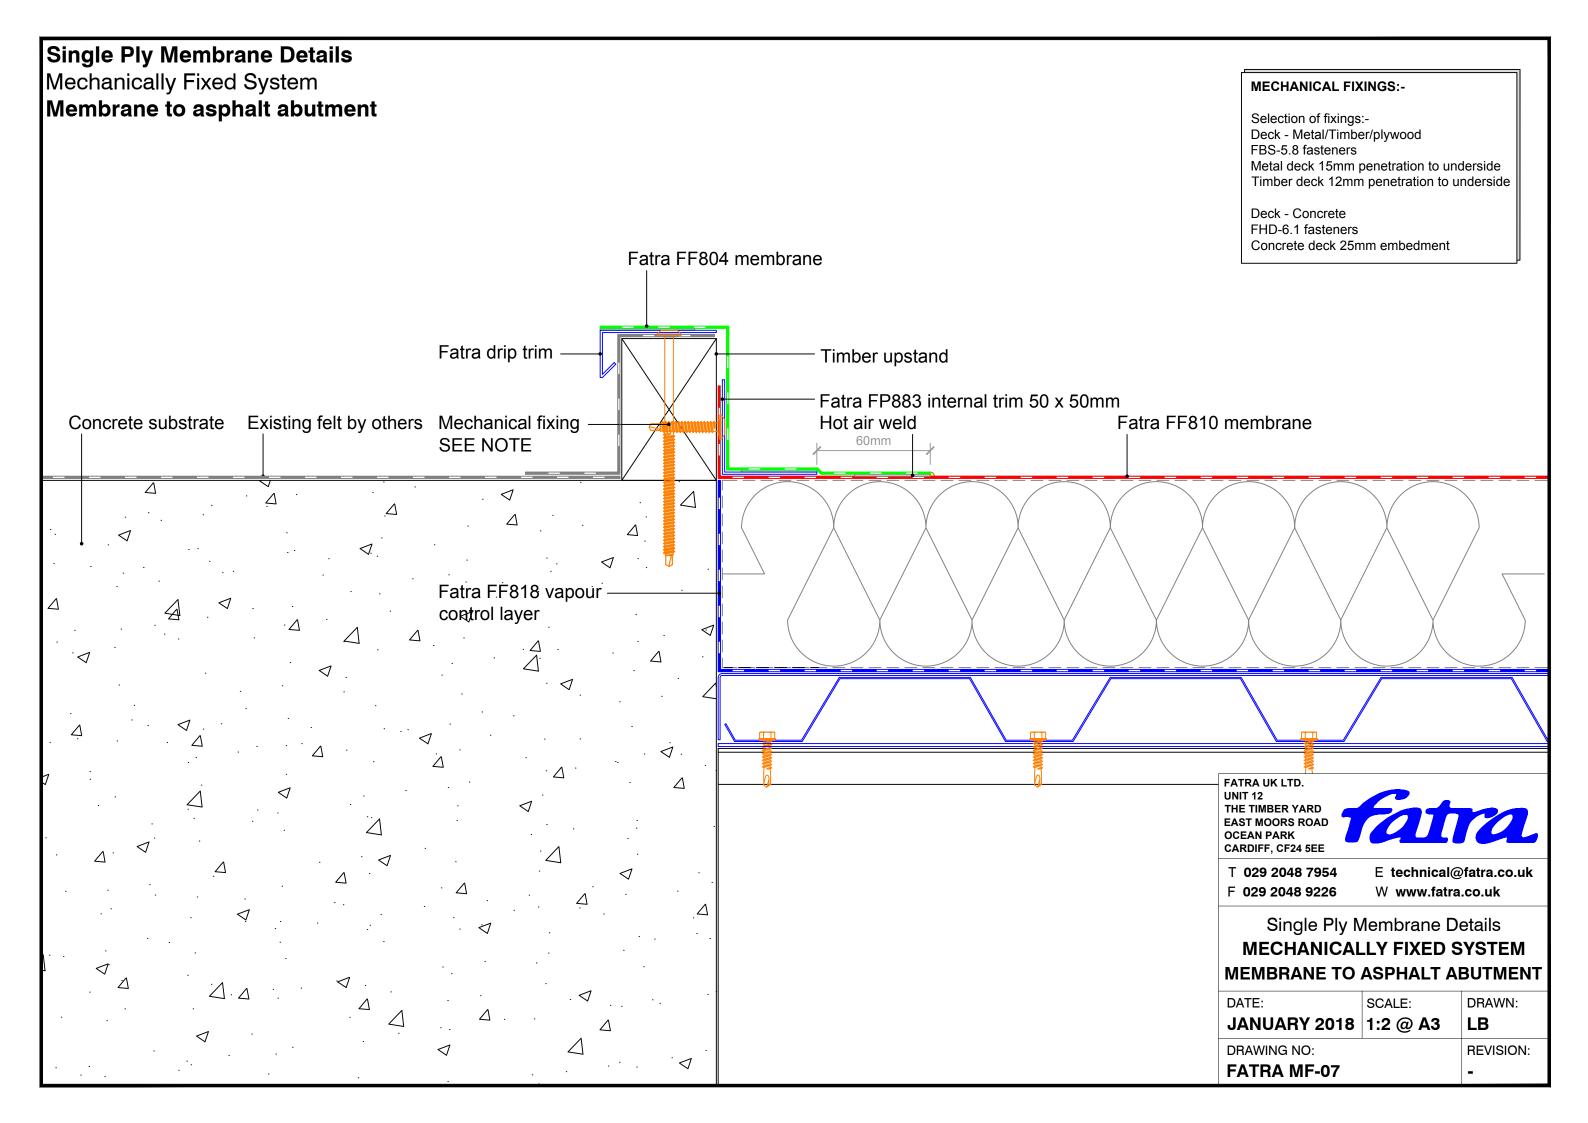

## Single Ply Membrane Details Mechanically Fixed System Upstand to pitched tiles Tiles -Fatra trim 50 x 25mm Timber batten -Fatra FF810 membrane -Mechanical fixing SEE NOTE Fatra angled trim Lay board -Fatra FF810 Hot air weldmembrane to suit roof pitch Fatra FF854 **PVC** sealant

## **MECHANICAL FIXINGS:-**

Selection of fixings:-

Deck - Metal/Timber/plywood

FBS-5.8 fasteners

Metal deck 15mm penetration to underside Timber deck 12mm penetration to underside

Deck - Concrete FHD-6.1 fasteners

Concrete deck 25mm embedment

FATRA UK LTD. UNIT 12 THE TIMBER YARD EAST MOORS ROAD OCEAN PARK CARDIFF, CF24 5EE

T 029 2048 7954 F 029 2048 9226

E technical@fatra.co.uk W www.fatra.co.uk

Single Ply Membrane Details **MECHANICALLY FIXED SYSTEM UPSTAND TO PITCHED TILES** 