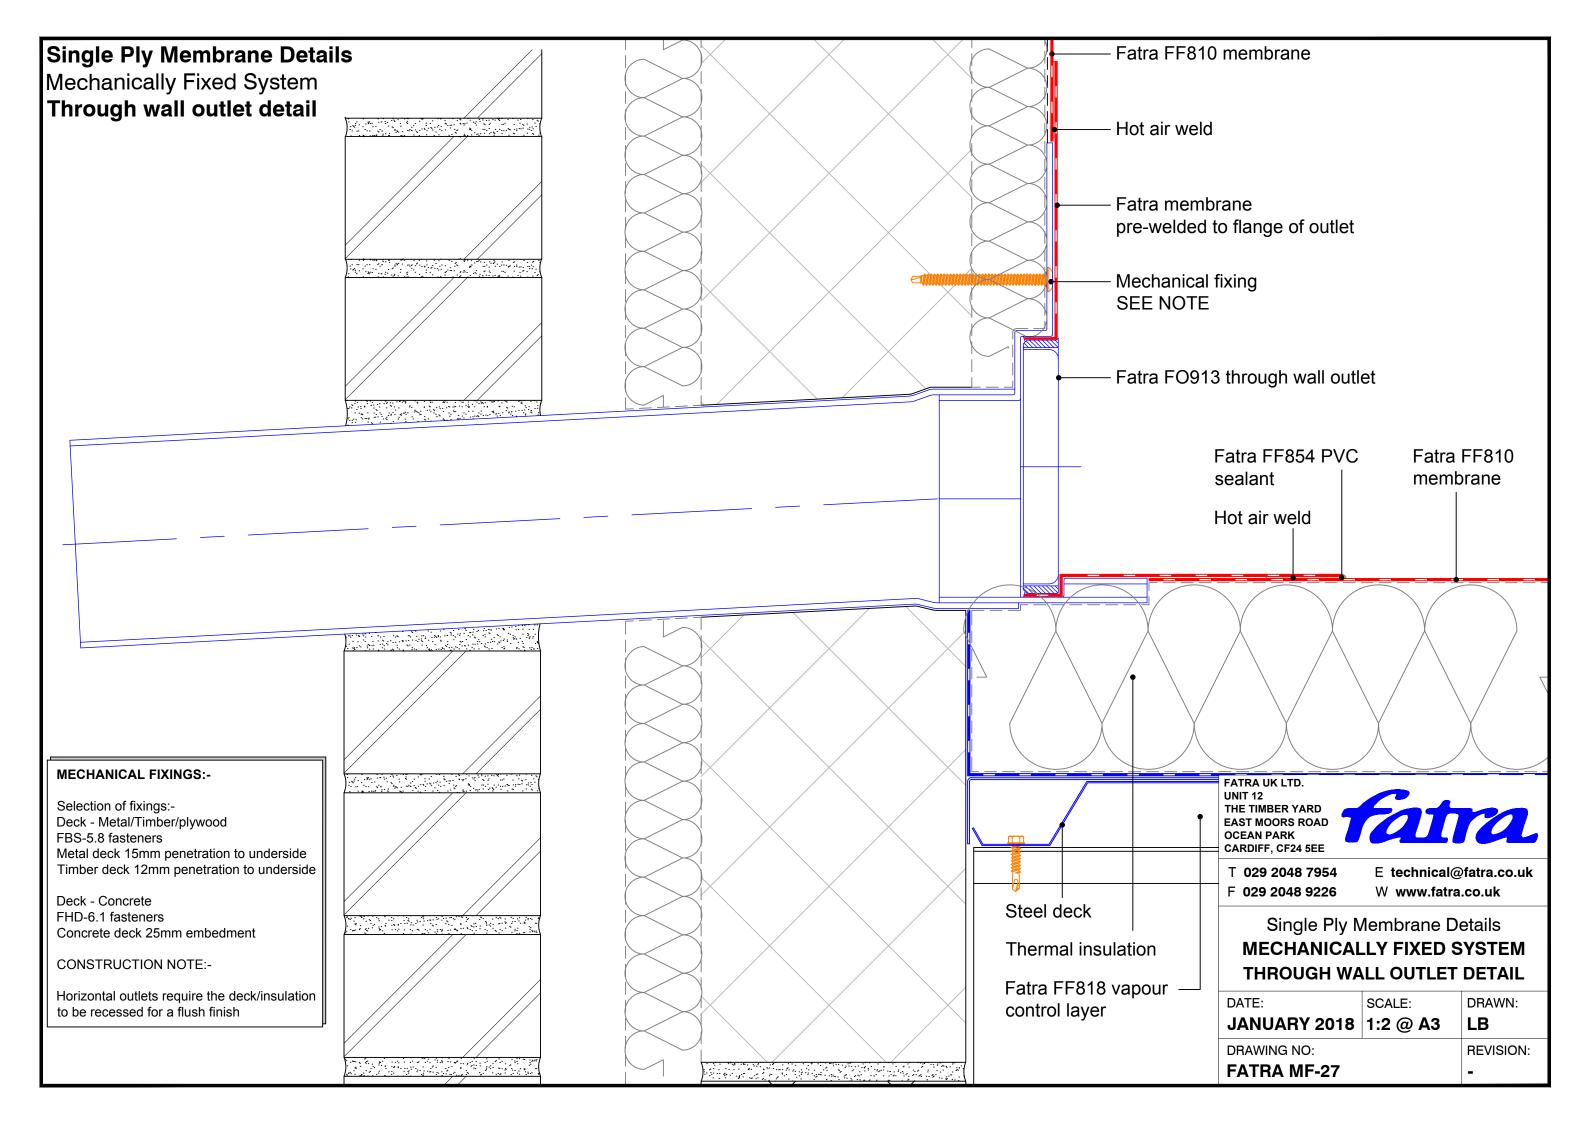

## Single Ply Membrane Details Mechanically Fixed System Fascia drip trim detail Mechanical fixing Thermal insulation Fatra FF810 membrane Hot air weld SEE NOTE Fatra FF854 **PVC** sealant Fatra FP887 100 x 100 x 15mm fascia drip trim Fatra FF818 vapour Steel decking by others control layer Fascia flashingby others FATRA UK LTD. UNIT 12 Eaves beam THE TIMBER YARD EAST MOORS ROAD OCEAN PARK CARDIFF, CF24 5EE **MECHANICAL FIXINGS:-**Composite wall T 029 2048 7954 E technical@fatra.co.uk Selection of fixings:-F 029 2048 9226 W www.fatra.co.uk panel by others Deck - Metal/Timber/plywood FBS-5.8 fasteners Single Ply Membrane Details Metal deck 15mm penetration to underside Timber deck 12mm penetration to underside **MECHANICALLY FIXED SYSTEM FASCIA DRIP TRIM DETAIL** Deck - Concrete FHD-6.1 fasteners DATE: SCALE: DRAWN: Concrete deck 25mm embedment JANUARY 2018 1:2 @ A3 LB DRAWING NO: **REVISION: FATRA MF-21**