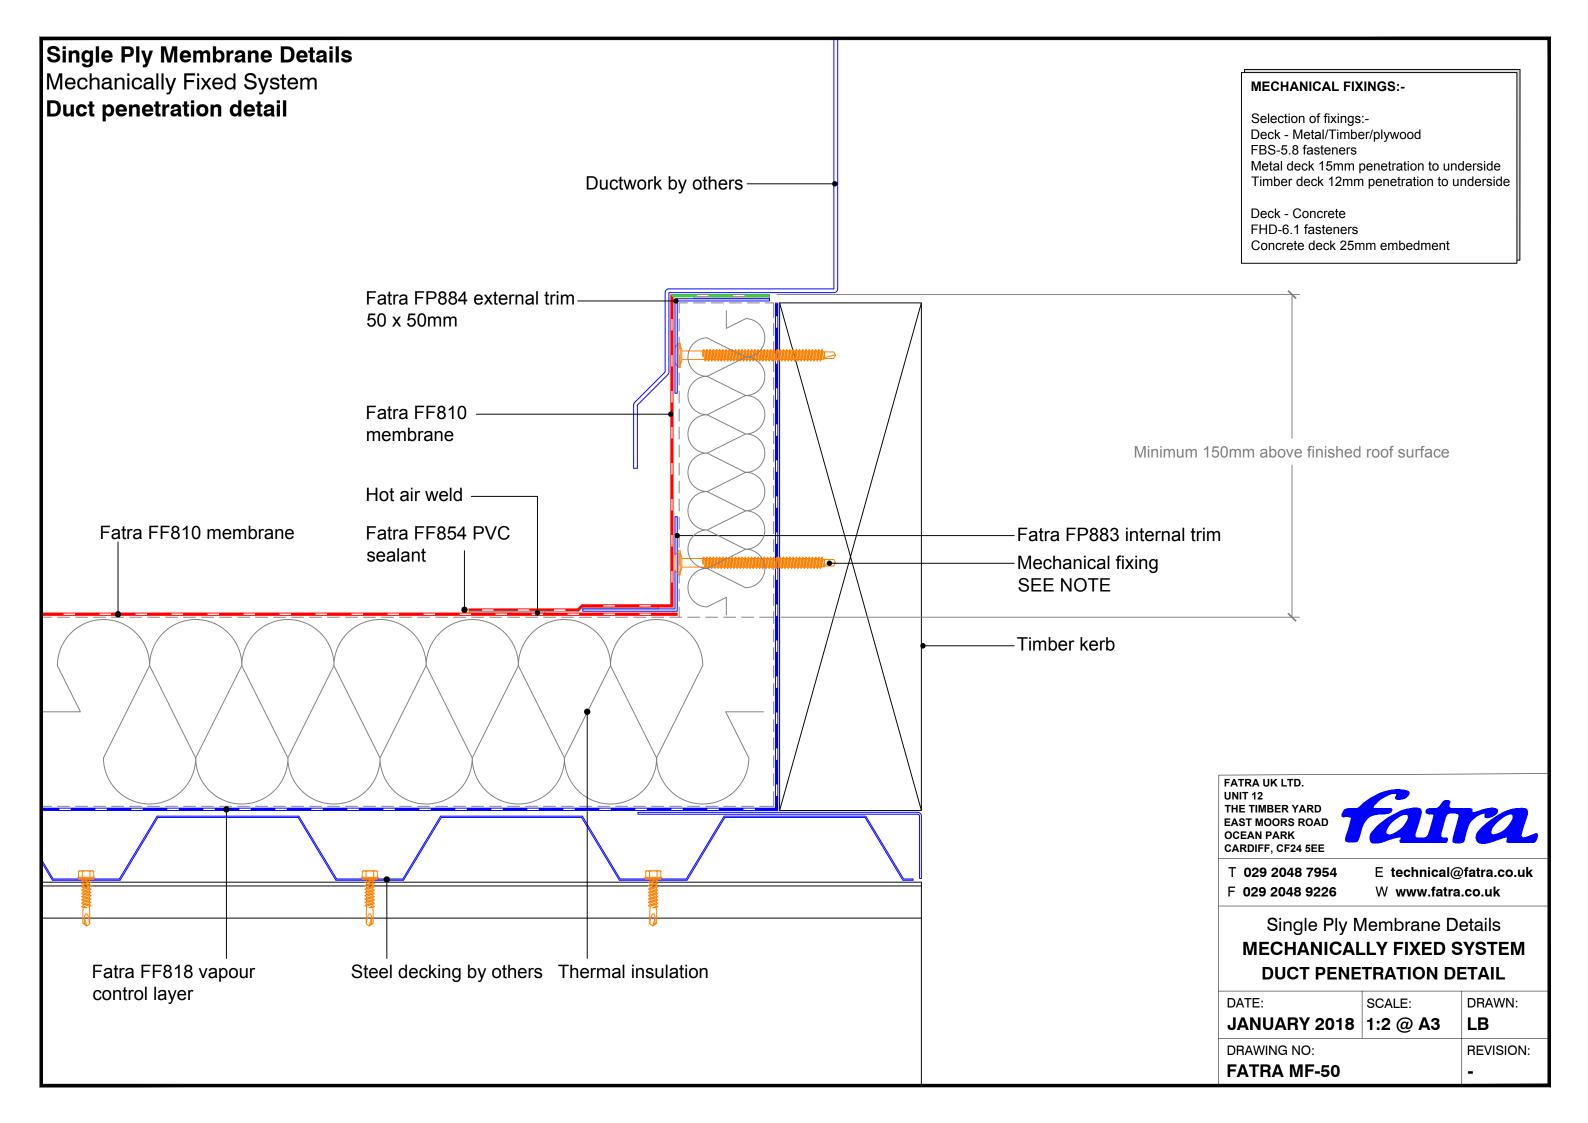

## Single Ply Membrane Details Mechanically Fixed System Fascia drip trim detail Mechanical fixing Thermal insulation Fatra FF810 membrane Hot air weld SEE NOTE Fatra FF854 **PVC** sealant Fatra FP887 100 x 100 x 15mm fascia drip trim Fatra FF818 vapour Steel decking by others control layer Fascia flashingby others FATRA UK LTD. UNIT 12 Eaves beam THE TIMBER YARD EAST MOORS ROAD OCEAN PARK CARDIFF, CF24 5EE **MECHANICAL FIXINGS:-**Composite wall T 029 2048 7954 E technical@fatra.co.uk Selection of fixings:-F 029 2048 9226 W www.fatra.co.uk panel by others Deck - Metal/Timber/plywood FBS-5.8 fasteners Single Ply Membrane Details Metal deck 15mm penetration to underside Timber deck 12mm penetration to underside **MECHANICALLY FIXED SYSTEM FASCIA DRIP TRIM DETAIL** Deck - Concrete F