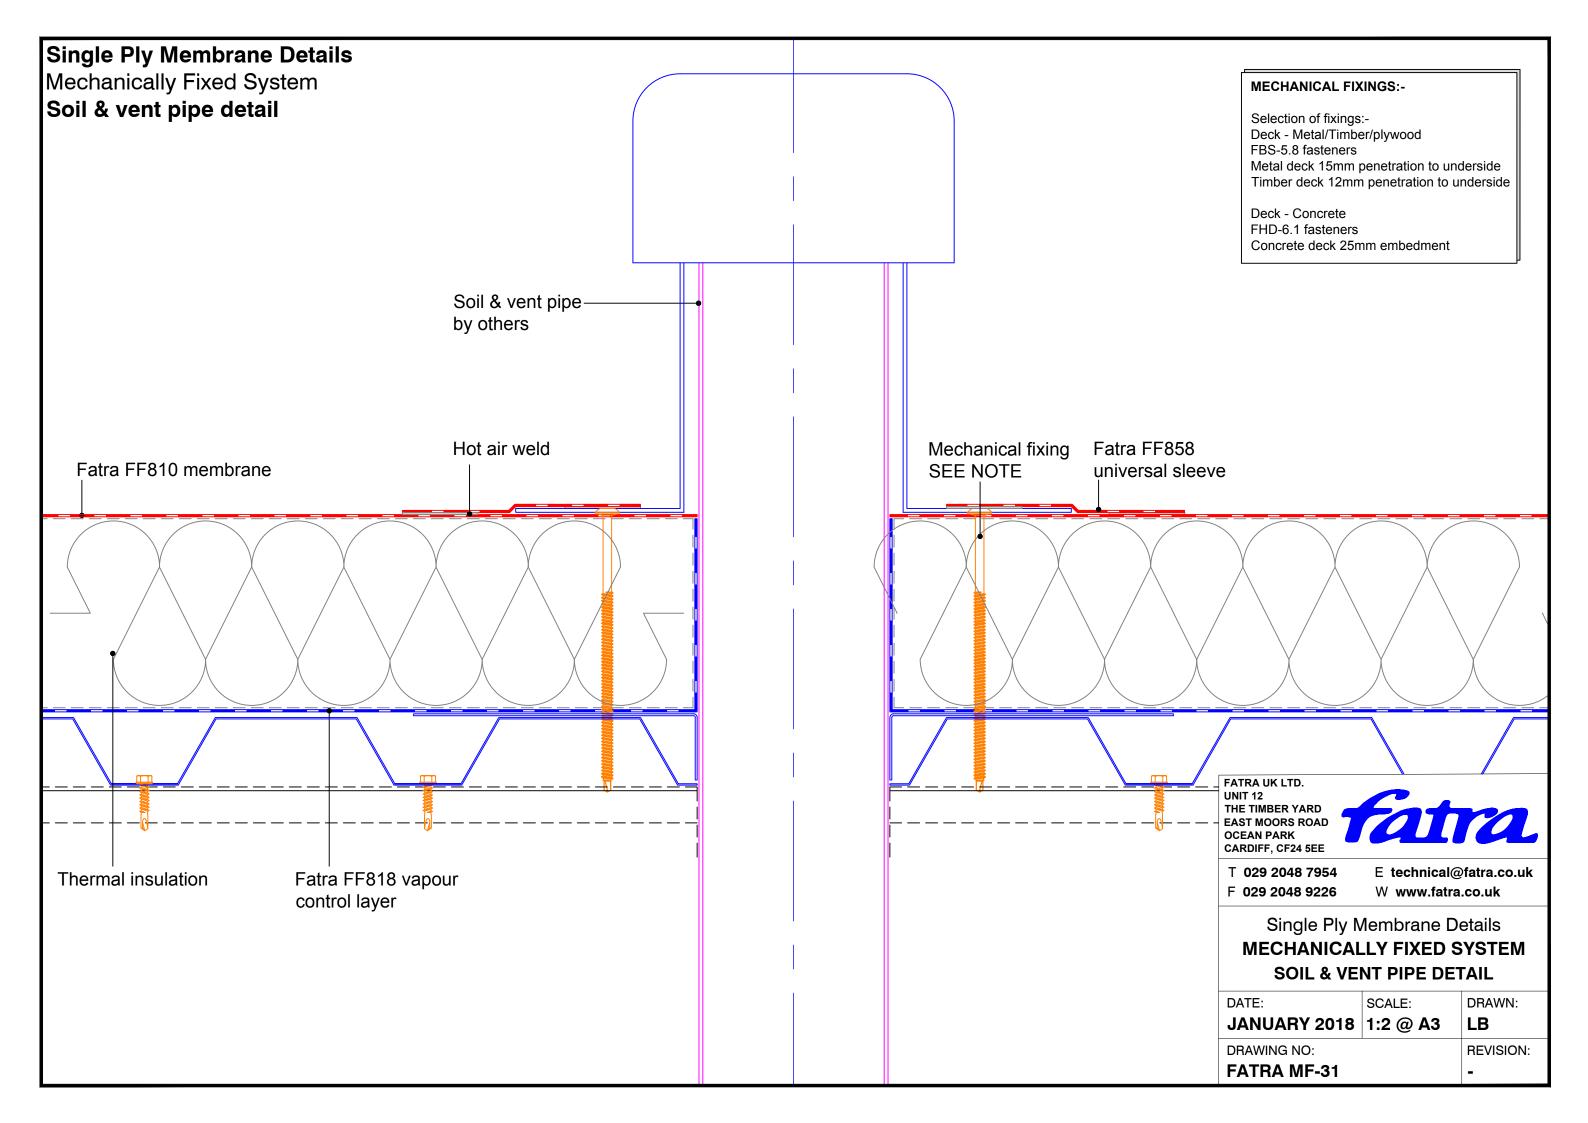

ra FF810 Hot air weldmembrane to suit roof pitch Fatra FF854 **PVC** sealant

## **MECHANICAL FIXINGS:-**

Selection of fixings:-

Deck - Metal/Timber/plywood

FBS-5.8 fasteners

Metal deck 15mm penetration to underside Timber deck 12mm penetration to underside

Deck - Concrete FHD-6.1 fasteners

Concrete deck 25mm embedment

FATRA UK LTD. UNIT 12 THE TIMBER YARD EAST MOORS ROAD OCEAN PARK CARDIFF, CF24 5EE



T 029 2048 7954 F 029 2048 9226

E technical@fatra.co.uk W www.fatra.co.uk

Single Ply Membrane Details **MECHANICALLY FIXED SYSTEM UPSTAND TO PITCHED TILES** 

| DATE: JANUARY 2018 | SCALE:<br>1:2 @ A3 | DRAWN:    |
|--------------------|--------------------|-----------|
| DRAWING NO:        |                    | REVISION: |
| FATRA MF-46        |                    | -         |