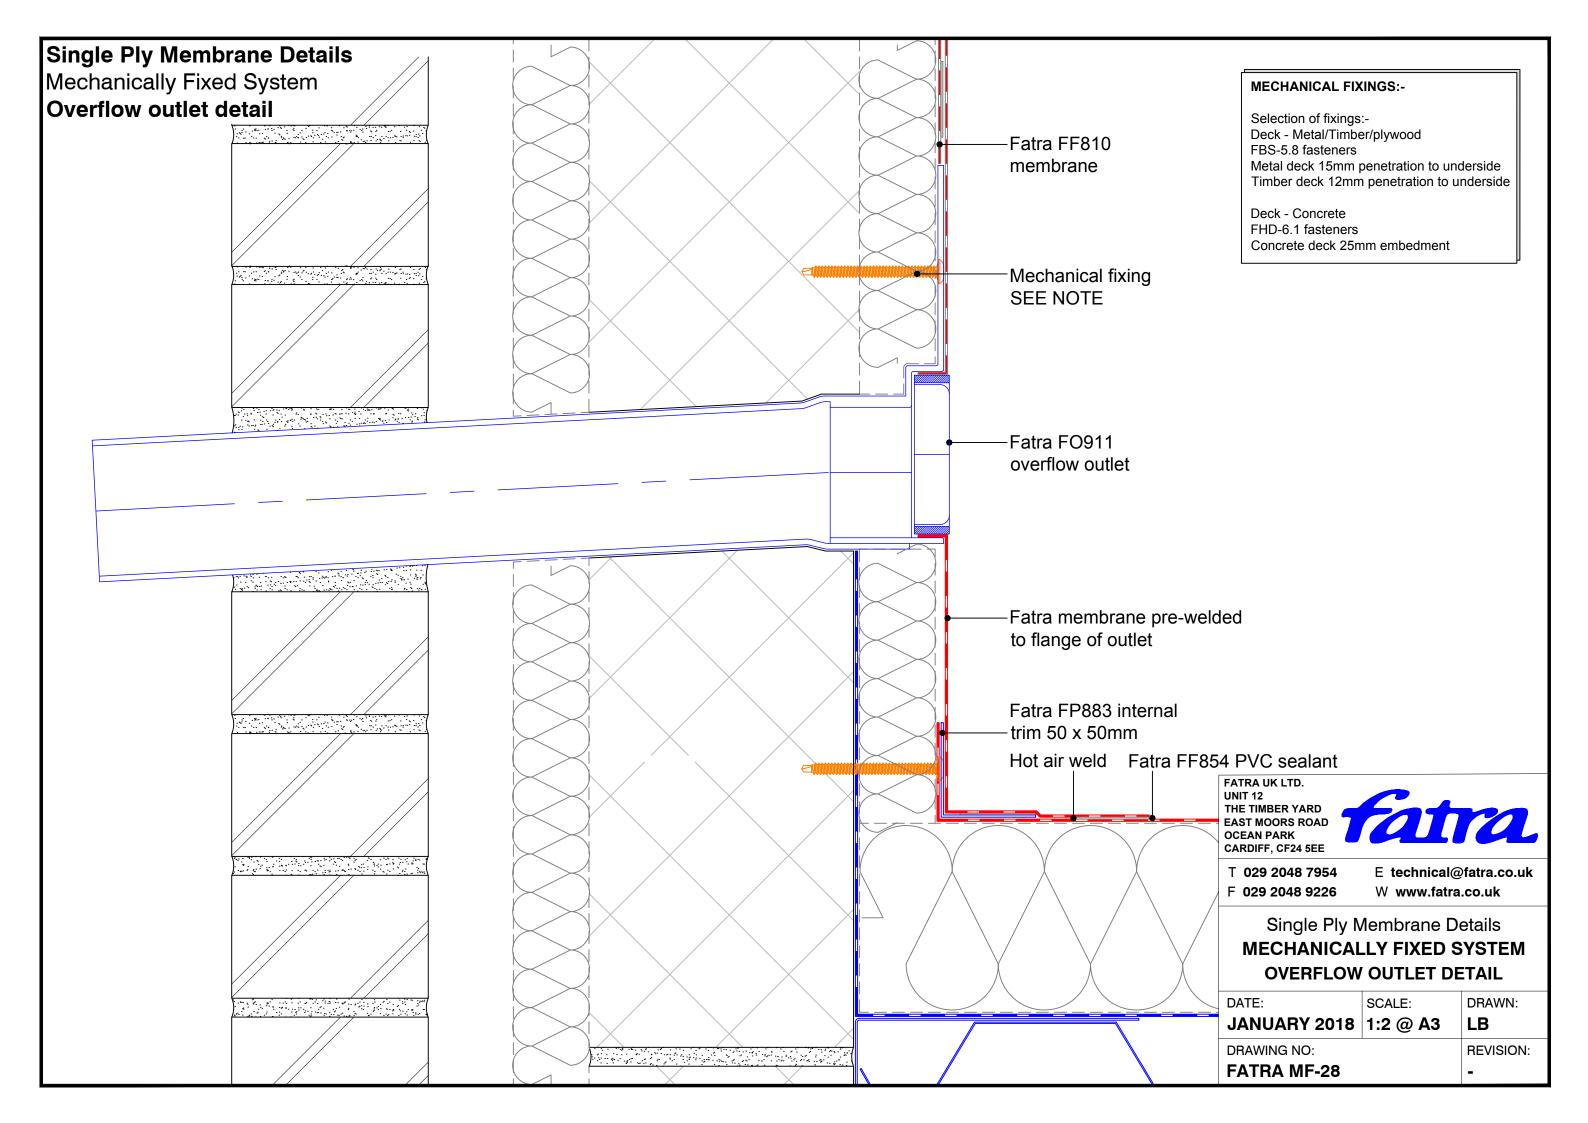

## Single Ply Membrane Details Mechanically Fixed System Filleted fascia drip trim detail Hot air weld Mechanical fixing Thermal insulation Fatra FF810 membrane SEE NOTE Fatra FF854 **PVC** sealant Fatra Special gull wing drip trim Fatra FF818 vapour Steel decking by others control layer Fascia flashing by others FATRA UK LTD. UNIT 12 Eaves beam THE TIMBER YARD EAST MOORS ROAD OCEAN PARK CARDIFF, CF24 5EE **MECHANICAL FIXINGS:-**Composite wall T 029 2048 7954 E technical@fatra.co.uk Selection of fixings:-F 029 2048 9226 W www.fatra.co.uk panel by others Deck - Metal/Timber/plywood FBS-5.8 fasteners Single Ply Membrane Details Metal deck 15mm penetration to underside Timber deck 12mm penetration to underside **MECHANICALLY FIXED SYSTEM** FILLETED FASCIA DRIP TRIM DETAIL Deck - Concrete FHD-6.1 fasteners DATE: SCALE: DRAWN: Concrete deck 25mm embedment JANUARY 2018 1:2 @ A3 LB DRAWING NO: **REVISION: FATRA MF-22**