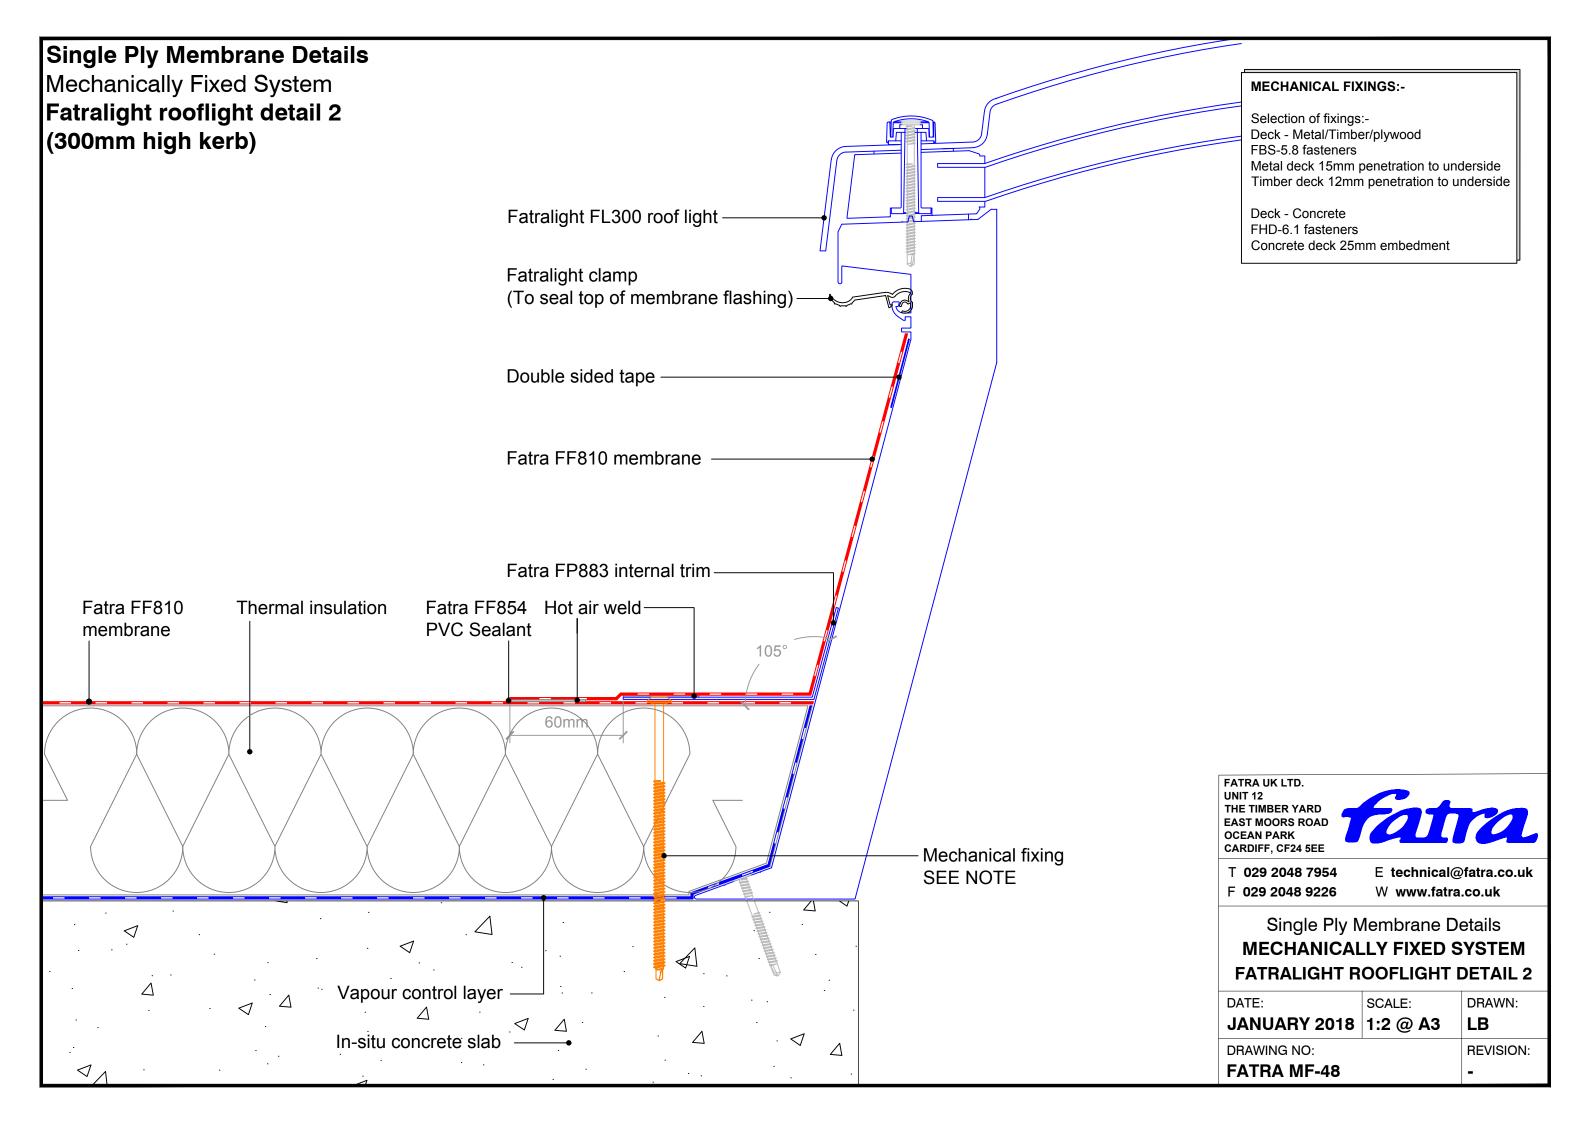

54 **PVC** sealant Fatra Special gull wing drip trim Fatra FF818 vapour Steel decking by others control layer Fascia flashing by others FATRA UK LTD. UNIT 12 Eaves beam THE TIMBER YARD EAST MOORS ROAD OCEAN PARK CARDIFF, CF24 5EE **MECHANICAL FIXINGS:-**Composite wall T 029 2048 7954 E technical@fatra.co.uk Selection of fixings:-F 029 2048 9226 W www.fatra.co.uk panel by others Deck - Metal/Timber/plywood FBS-5.8 fasteners Single Ply Membrane Details Metal deck 15mm penetration to underside Timber deck 12mm penetration to underside **MECHANICALLY FIXED SYSTEM** FILLETED FASCIA DRIP TRIM DETAIL Deck - Concrete FHD-6.1 fasteners DATE: SCALE: DRAWN: Concrete deck 25mm embedment JANUARY 2018 1:2 @ A3 LB DRAWING NO: **REVISION: FATRA MF-22**



































































## Single Ply Membrane Details Mechanically Fixed System Upstand to pitched tiles Tiles -Fatra trim 50 x 25mm Timber batten -Fatra FF810 membrane -Mechanical fixing SEE NOTE Fatra angled trim Lay board -Fatra FF810 Hot air weldmembrane to suit roof pitch Fatra FF854 **PVC** sealant

## **MECHANICAL FIXINGS:-**

Selection of fixings:-

Deck - Metal/Timber/plywood

FBS-5.8 fasteners

Metal deck 15mm penetration to underside Timber deck 12mm penetration to underside

Deck - Concrete FHD-6.1 fasteners

Concrete deck 25mm embedment

FATRA UK LTD. UNIT 12 THE TIMBER YARD EAST MOORS ROAD OCEAN PARK CARDIFF, CF24 5EE



T 029 2048 7954 F 029 2048 9226

E technical@fatra.co.uk W www.fatra.co.uk

Single Ply Membrane Details **MECHANICALLY FIXED SYSTEM UPSTAND TO PITCHED TILES** 

| DAT