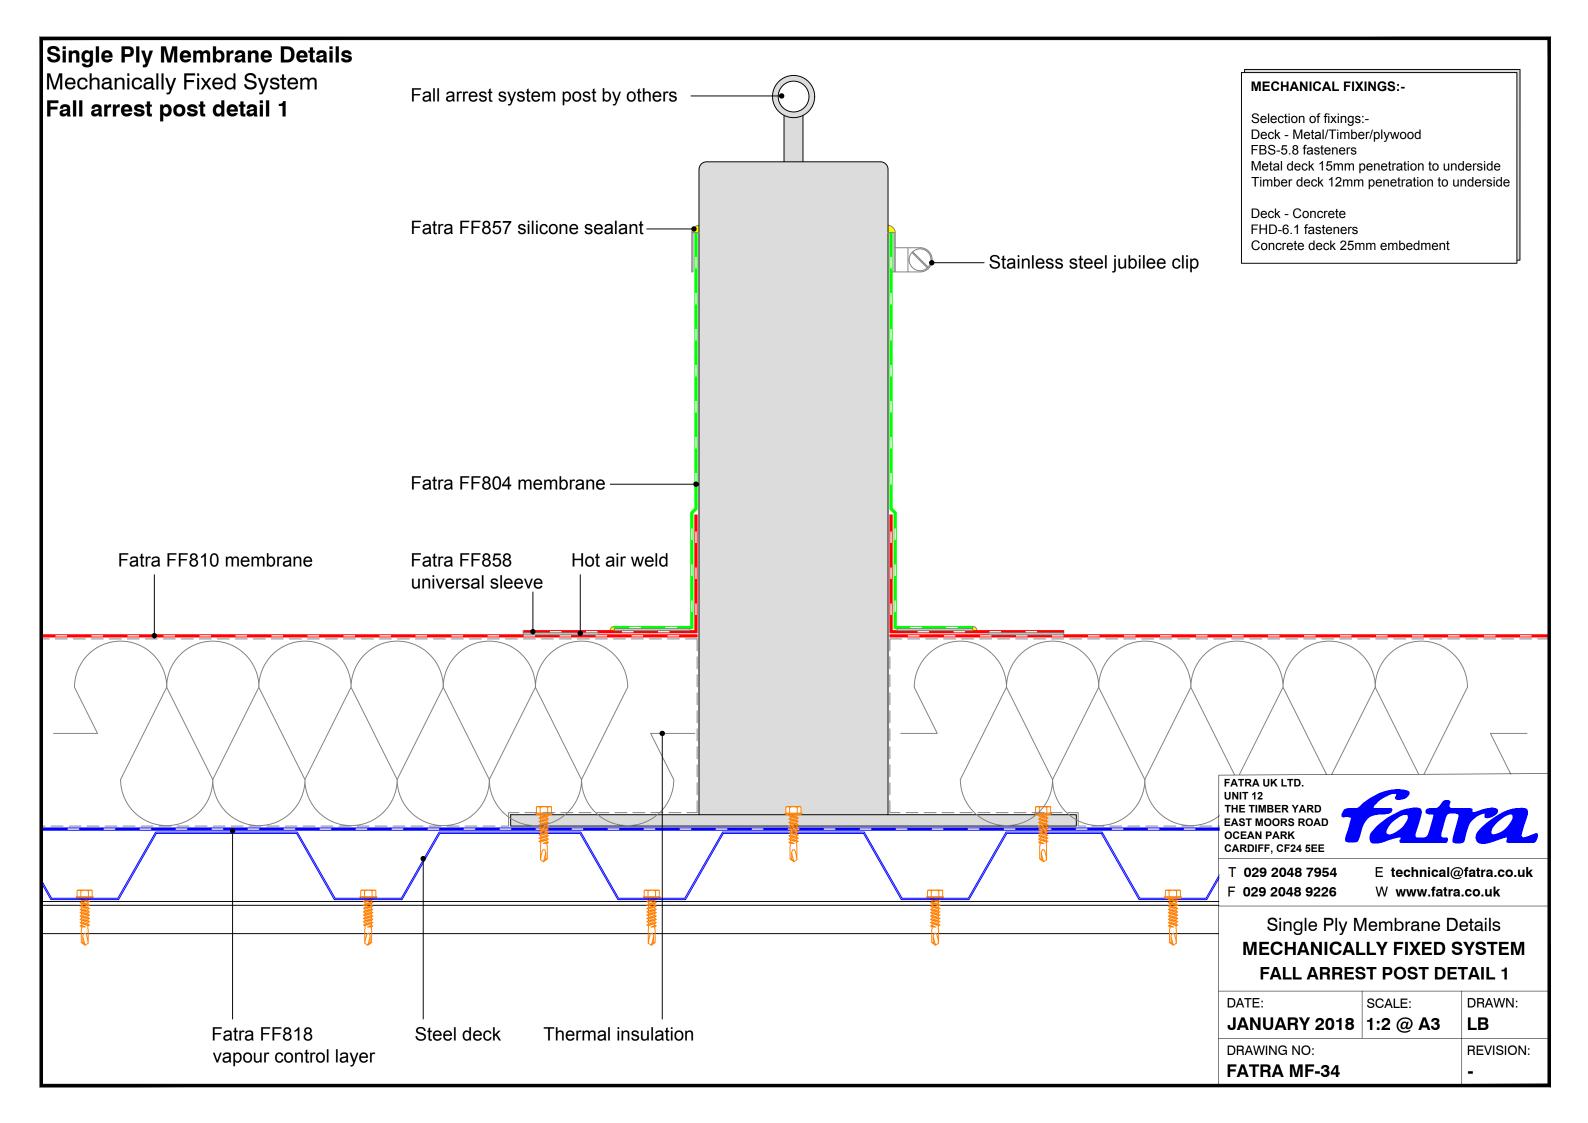

## Single Ply Membrane Details Mechanically Fixed System Fascia drip trim detail Mechanical fixing Thermal insulation Fatra FF810 membrane Hot air weld SEE NOTE Fatra FF854 **PVC** sealant Fatra FP887 100 x 100 x 15mm fascia drip trim Fatra FF818 vapour Steel decking by others control layer Fascia flashingby others FATRA UK LTD. UNIT 12 Eaves beam THE TIMBER YARD EAST MOORS ROAD OCEAN PARK CARDIFF, CF24 5EE **MECHANICAL FIXINGS:-**Composite wall T 029 2048 7954 E technical@fatra.co.uk Selection of fixings:-F 029 2048 9226 W www.fatra.co.uk panel by others Deck - Metal/Timber/plywood FBS-5.8 fasteners Single Ply Membrane Details Metal deck 15mm penetration to underside Timber deck 12mm penetration to underside **MECHANICALLY FIXED SYSTEM FASCIA DRIP TRIM DETAIL** Deck - Concrete FHD-6.1 f