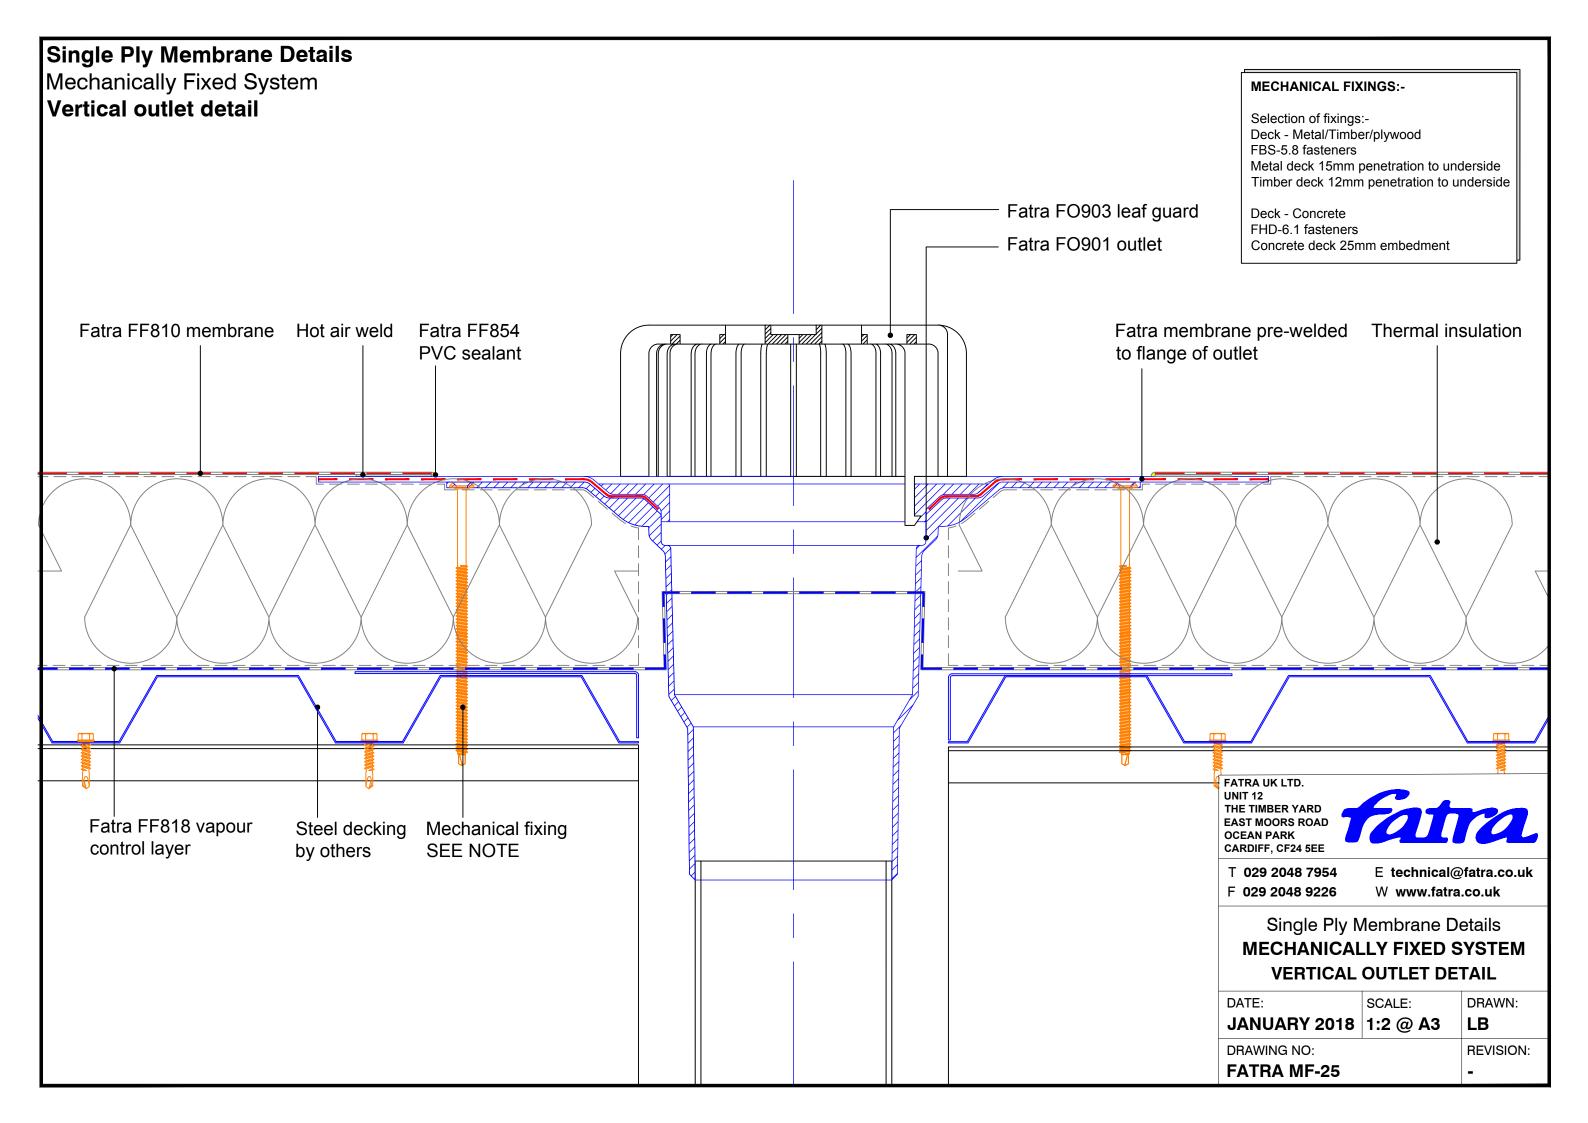

F810 Hot air weldmembrane to suit roof pitch Fatra FF854 **PVC** sealant

## **MECHANICAL FIXINGS:-**

Selection of fixings:-

Deck - Metal/Timber/plywood

FBS-5.8 fasteners

Metal deck 15mm penetration to underside Timber deck 12mm penetration to underside

Deck - Concrete FHD-6.1 fasteners

Concrete deck 25mm embedment

FATRA UK LTD. UNIT 12 THE TIMBER YARD EAST MOORS ROAD OCEAN PARK CARDIFF, CF24 5EE



T 029 2048 7954 F 029 2048 9226

E technical@fatra.co.uk W www.fatra.co.uk

Single Ply Membrane Details **MECHANICALLY FIXED SYSTEM UPSTAND TO PITCHED TILES** 

| DATE: JANUARY 2018 | SCALE:<br>1:2 @ A3 | DRAWN:    |
|--------------------|--------------------|-----------|
| DRAWING NO:        |                    | REVISION: |
| FATRA MF-46        |                    | -         |