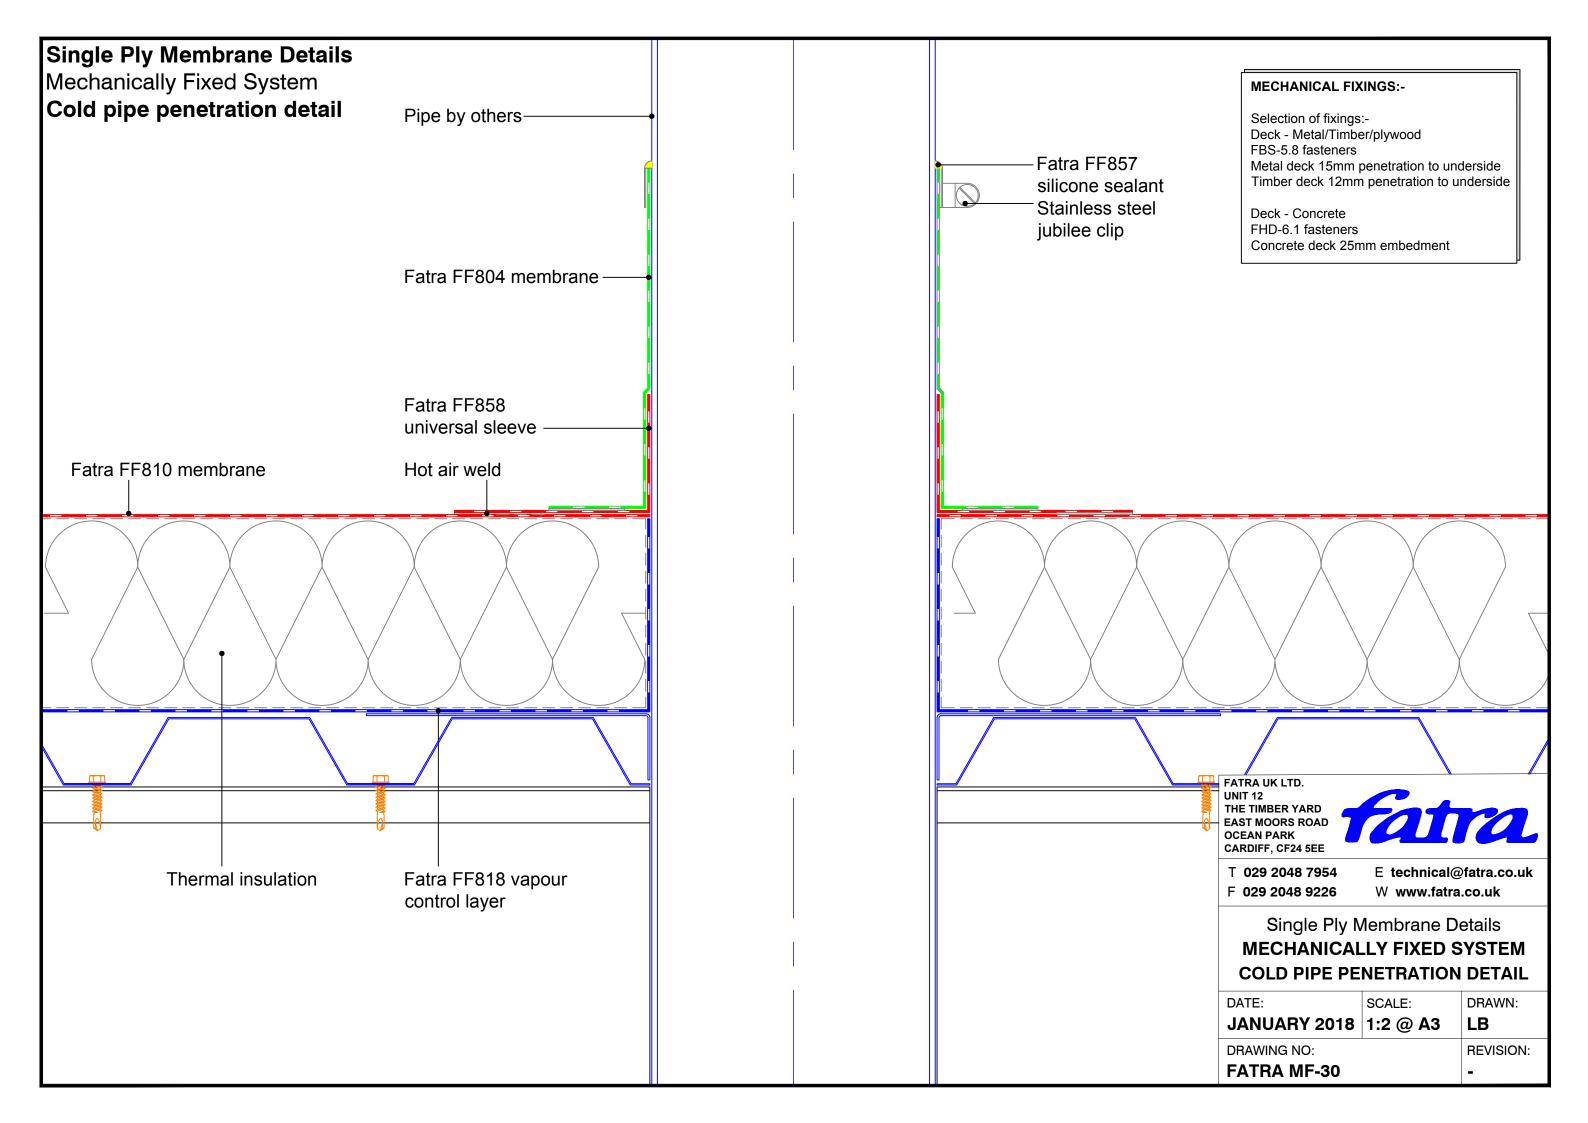

## Single Ply Membrane Details Mechanically Fixed System Fascia drip trim detail Mechanical fixing Thermal insulation Fatra FF810 membrane Hot air weld SEE NOTE Fatra FF854 **PVC** sealant Fatra FP887 100 x 100 x 15mm fascia drip trim Fatra FF818 vapour Steel decking by others control layer Fascia flashingby others FATRA UK LTD. UNIT 12 Eaves beam THE TIMBER YARD EAST MOORS ROAD OCEAN PARK CARDIFF, CF24 5EE **MECHANICAL FIXINGS:-**Composite wall T 029 2048 7954 E technical@fatra.co.uk Selection of fixings:-F 029 2048 9226 W www.fatra.co.uk panel by others Deck - Metal/Timber/plywood FBS-5.8 fasteners Single Ply Membrane Details Metal deck 15mm penetration to underside Timber deck 12mm penetration to underside **MECHANICALLY FIXED SYSTEM FASCIA DRIP TRIM DETAIL** Deck - Concre