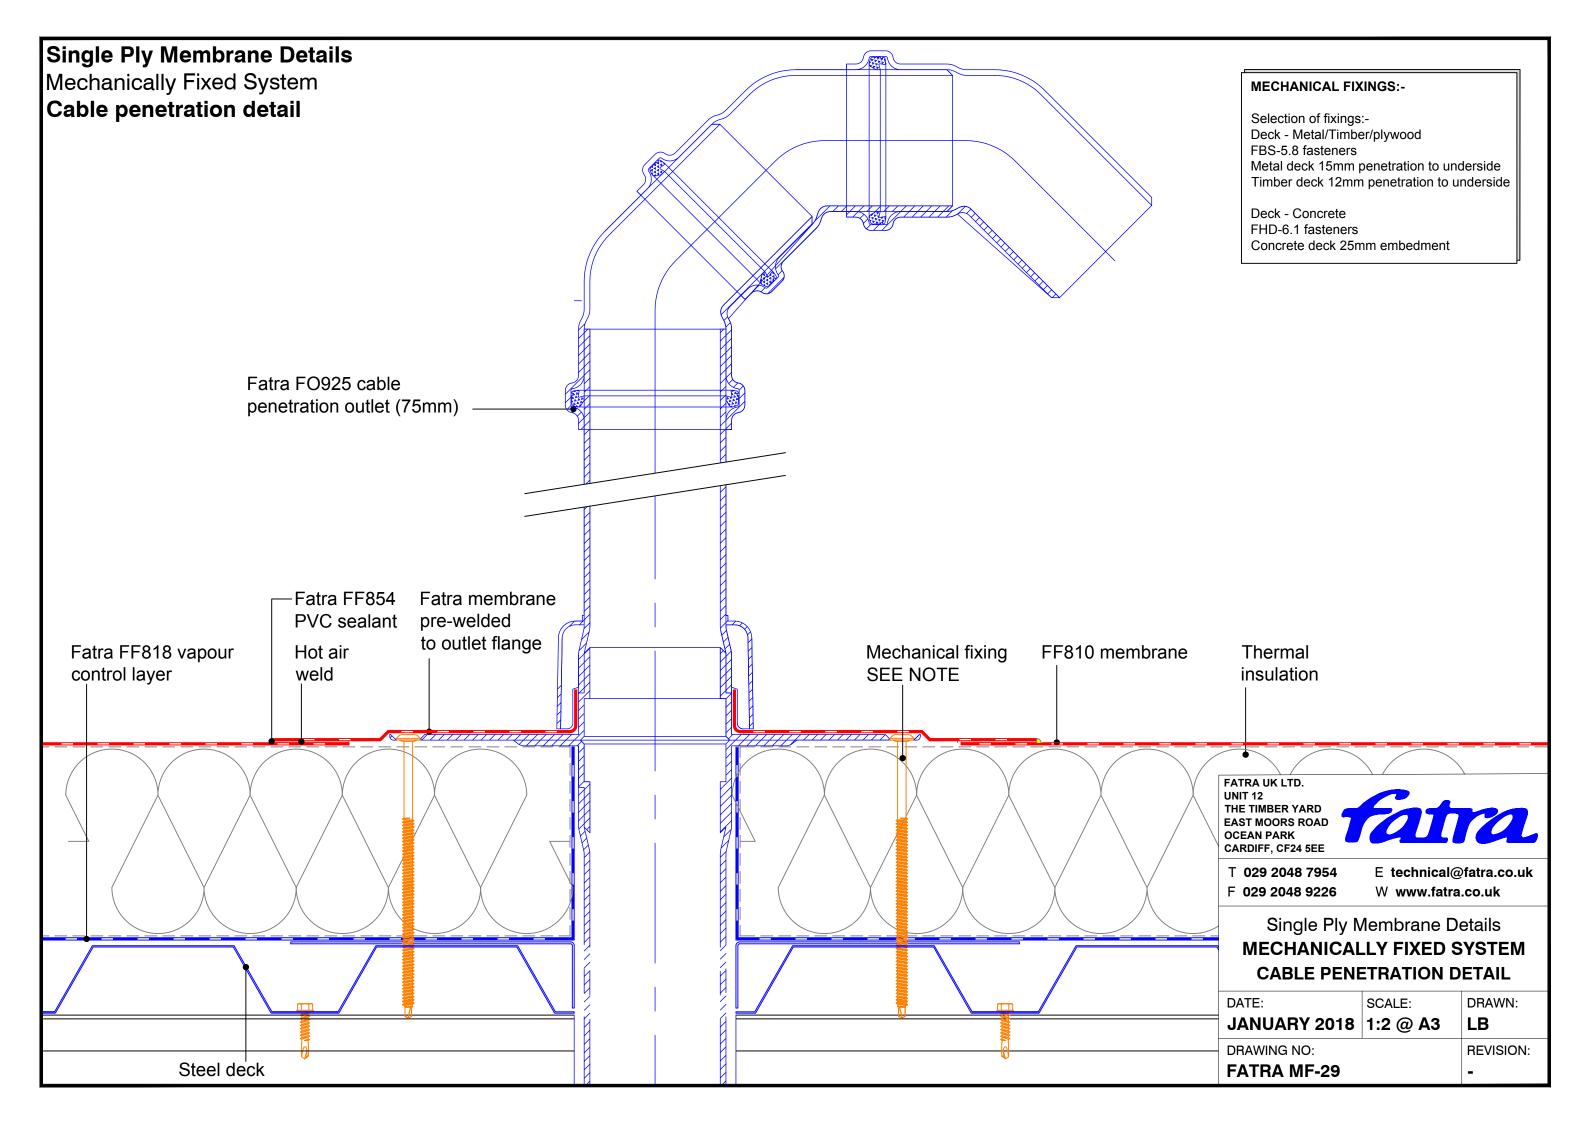

## Single Ply Membrane Details Mechanically Fixed System Fascia drip trim detail Mechanical fixing Thermal insulation Fatra FF810 membrane Hot air weld SEE NOTE Fatra FF854 **PVC** sealant Fatra FP887 100 x 100 x 15mm fascia drip trim Fatra FF818 vapour Steel decking by others control layer Fascia flashingby others FATRA UK LTD. UNIT 12 Eaves beam THE TIMBER YARD EAST MOORS ROAD OCEAN PARK CARDIFF, CF24 5EE **MECHANICAL FIXINGS:-**Composite wall T 029 2048 7954 E technical@fatra.co.uk Selection of fixings:-F 029 2048 9226 W www.fatra.co.uk panel by others Deck - Metal/Timber/plywood FBS-5.8 fasteners Single Ply Membrane Details Metal deck 15mm penetration to underside Timber deck 12mm penetration to underside **MECHANICALLY FIXED SYSTEM FASCIA DRIP TRIM DETAIL** Deck - Conc