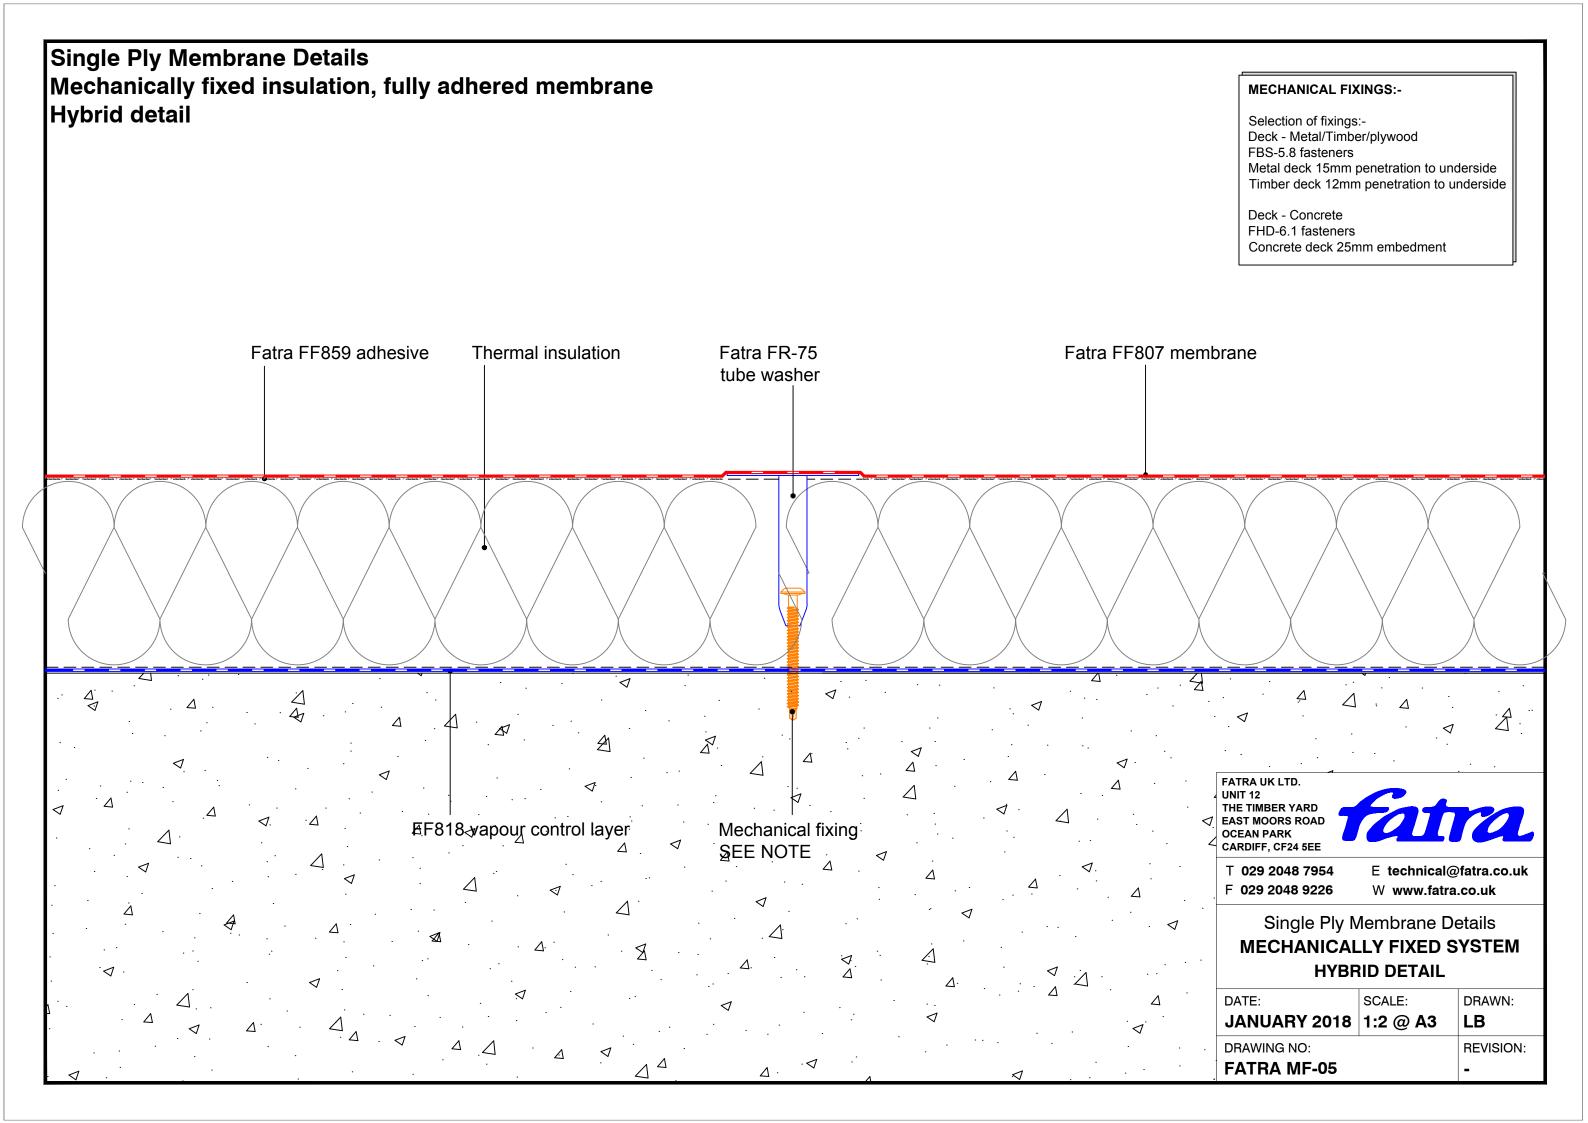

Fatra FF810 membrane SEE NOTE Fatra FF854 **PVC** sealant Fatra Special gull wing drip trim Fatra FF818 vapour Steel decking by others control layer Fascia flashing by others FATRA UK LTD. UNIT 12 Eaves beam THE TIMBER YARD EAST MOORS ROAD OCEAN PARK CARDIFF, CF24 5EE **MECHANICAL FIXINGS:-**Composite wall T 029 2048 7954 E technical@fatra.co.uk Selection of fixings:-F 029 2048 9226 W www.fatra.co.uk panel by others Deck - Metal/Timber/plywood FBS-5.8 fasteners Single Ply Membrane Details Metal deck 15mm penetration to underside Timber deck 12mm penetration to underside **MECHANICALLY FIXED SYSTEM** FILLETED FASCIA DRIP TRIM DETAIL Deck - Concrete FHD-6.1 fasteners DATE: SCALE: DRAWN: Concrete deck 25mm embedment JANUARY 2018 1:2 @ A3 LB DRAWING NO: **REVISION: FATRA MF-22**



































































## Single Ply Membrane Details Mechanically Fixed System Upstand to pitched tiles Tiles -Fatra trim 50 x 25mm Timber batten -Fatra FF810 membrane -Mechanical fixing SEE NOTE Fatra angled trim Lay board -Fatra FF810 Hot air weldmembrane to suit roof pitch Fatra FF854 **PVC** sealant

## **MECHANICAL FIXINGS:-**

Selection of fixings:-

Deck - Metal/Timber/plywood

FBS-5.8 fasteners

Metal deck 15mm penetration to underside Timber deck 12mm penetration to underside

Deck - Concrete FHD-6.1 fasteners

Concrete deck 25mm embedment

FATRA UK LTD. UNIT 12 THE TIMBER YARD EAST MOORS ROAD OCEAN PARK CARDIFF, CF24 5EE



T 029 2048 7954 F 029 2048 9226

E technical@fatra.co.uk W www.fatra.co.uk

Single Ply Membrane Details **MECHANICALLY FIXED S