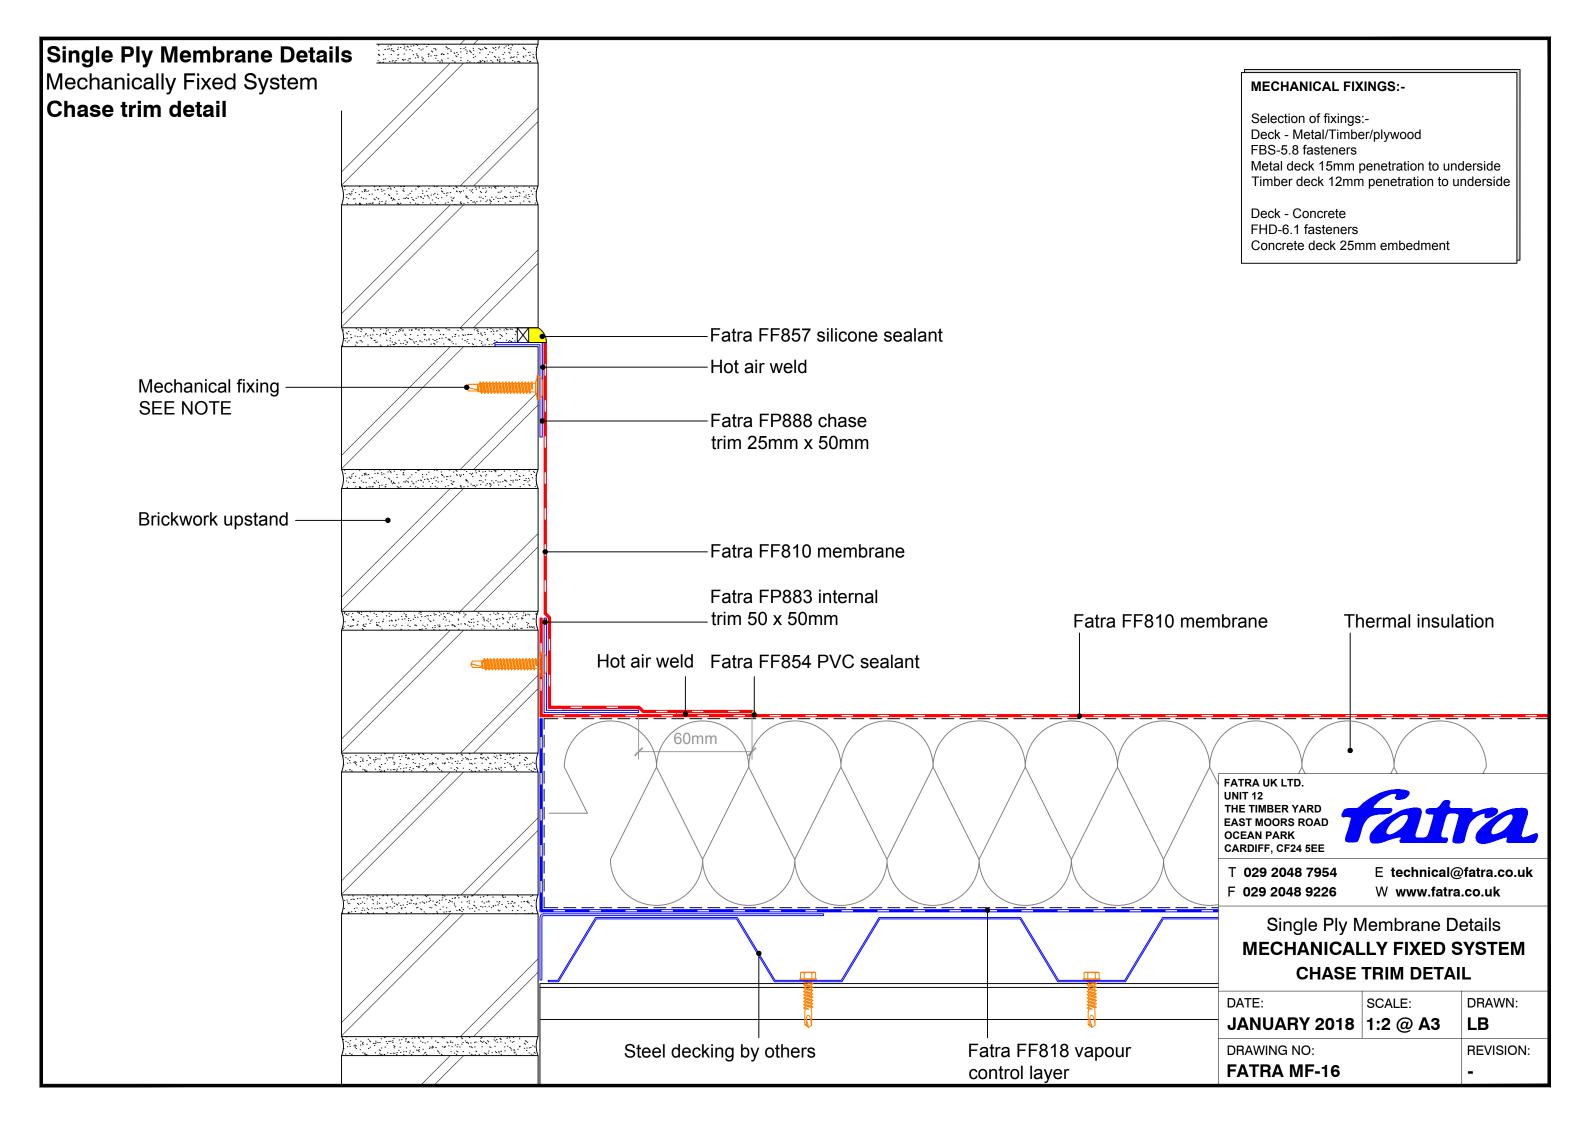

## Single Ply Membrane Details Mechanically Fixed System Fascia drip trim detail Mechanical fixing Thermal insulation Fatra FF810 membrane Hot air weld SEE NOTE Fatra FF854 **PVC** sealant Fatra FP887 100 x 100 x 15mm fascia drip trim Fatra FF818 vapour Steel decking by others control layer Fascia flashingby others FATRA UK LTD. UNIT 12 Eaves beam THE TIMBER YARD EAST MOORS ROAD OCEAN PARK CARDIFF, CF24 5EE **MECHANICAL FIXINGS:-**Composite wall T 029 2048 7954 E technical@fatra.co.uk Selection of fixings:-F 029 2048 9226 W www.fatra.co.uk panel by others Deck - Metal/Timber/plywood FBS-5.8 fasteners Single Ply Membrane Details Metal deck 15mm penetration to underside Timber deck 12mm penetration to underside **MECHANICALLY FIXED SYSTEM FASCIA DRIP TRIM DETAIL** Deck - Co