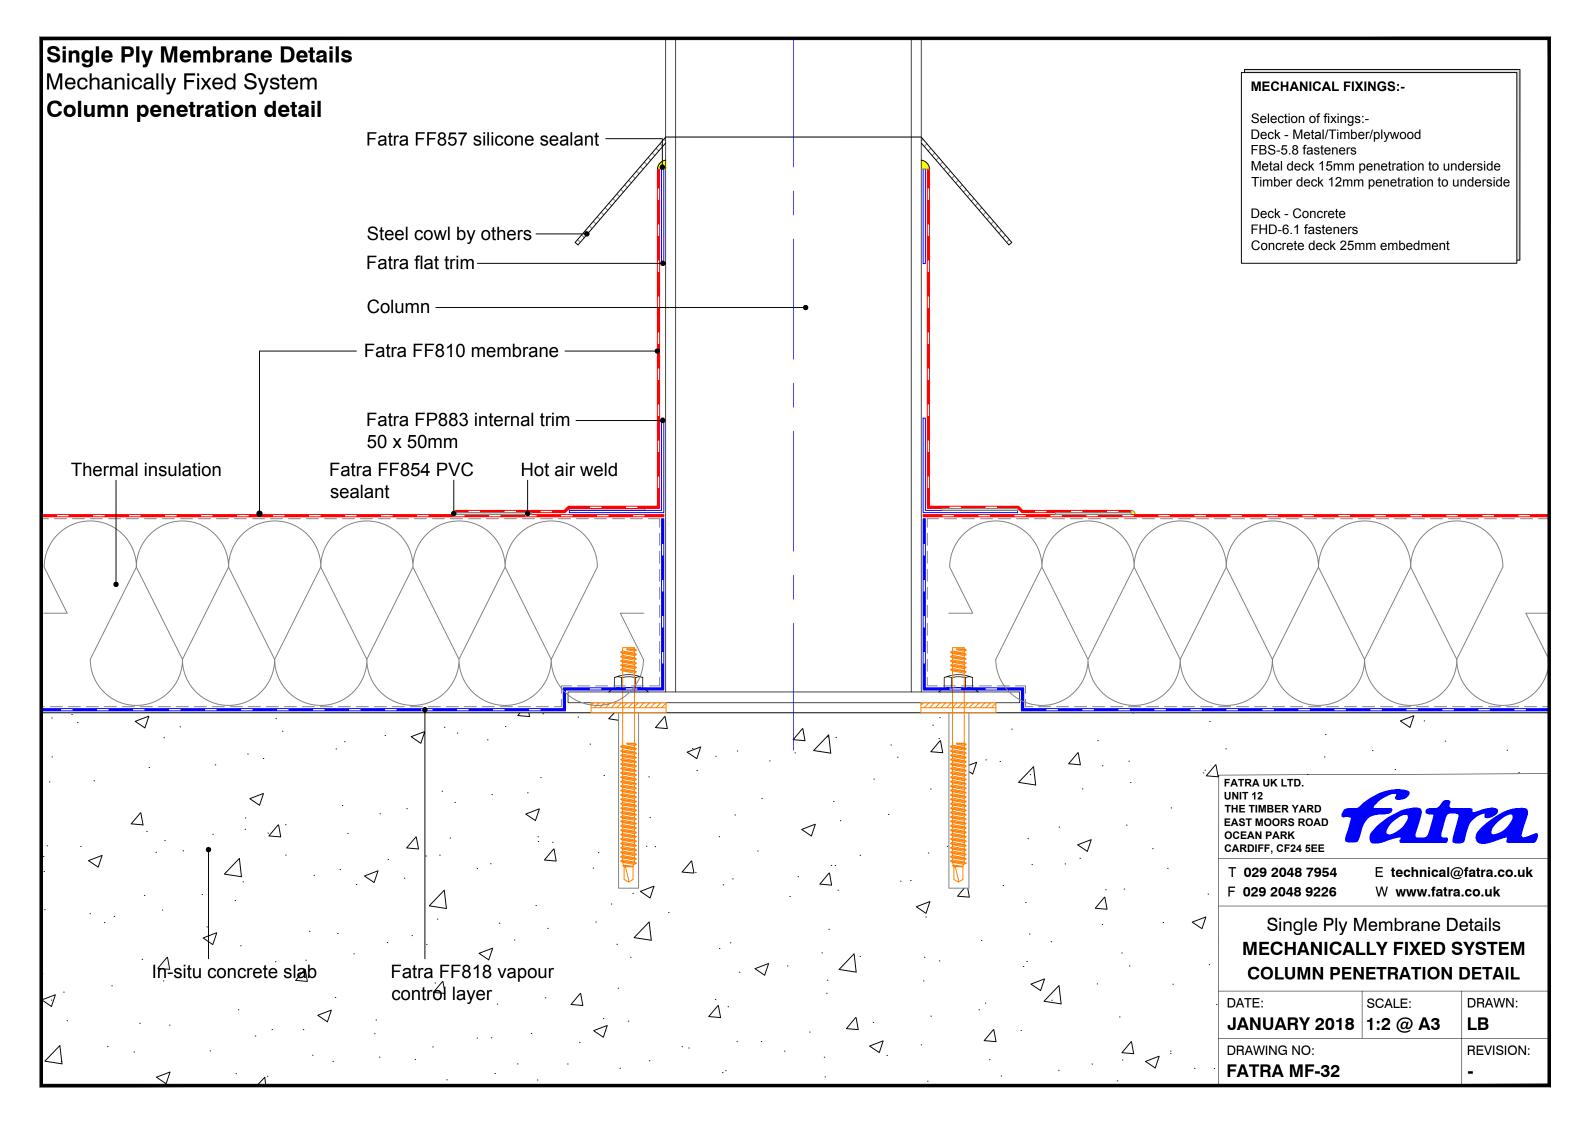

*PVC** sealant Fatra Special gull wing drip trim Fatra FF818 vapour Steel decking by others control layer Fascia flashing by others FATRA UK LTD. UNIT 12 Eaves beam THE TIMBER YARD EAST MOORS ROAD OCEAN PARK CARDIFF, CF24 5EE **MECHANICAL FIXINGS:-**Composite wall T 029 2048 7954 E technical@fatra.co.uk Selection of fixings:-F 029 2048 9226 W www.fatra.co.uk panel by others Deck - Metal/Timber/plywood FBS-5.8 fasteners Single Ply Membrane Details Metal deck 15mm penetration to underside Timber deck 12mm penetration to underside **MECHANICALLY FIXED SYSTEM** FILLETED FASCIA DRIP TRIM DETAIL Deck - Concrete FHD-6.1 fasteners DATE: SCALE: DRAWN: Concrete deck 25mm embedment JANUARY 2018 1:2 @ A3 LB DRAWING NO: **REVISION: FATRA MF-22**



































































## Single Ply Membrane Details Mechanically Fixed System Upstand to pitched tiles Tiles -Fatra trim 50 x 25mm Timber batten -Fatra FF810 membrane -Mechanical fixing SEE NOTE Fatra angled trim Lay board -Fatra FF810 Hot air weldmembrane to suit roof pitch Fatra FF854 **PVC** sealant

## **MECHANICAL FIXINGS:-**

Selection of fixings:-

Deck - Metal/Timber/plywood

FBS-5.8 fasteners

Metal deck 15mm penetration to underside Timber deck 12mm penetration to underside

Deck - Concrete FHD-6.1 fasteners

Concrete deck 25mm embedment

FATRA UK LTD. UNIT 12 THE TIMBER YARD EAST MOORS ROAD OCEAN PARK CARDIFF, CF24 5EE



T 029 2048 7954 F 029 2048 9226

E technical@fatra.co.uk W www.fatra.co.uk

Single Ply Membrane Details **MECHANICALLY FIXED SYSTEM UPSTAND TO PITCHED TILES** 

| DATE: J