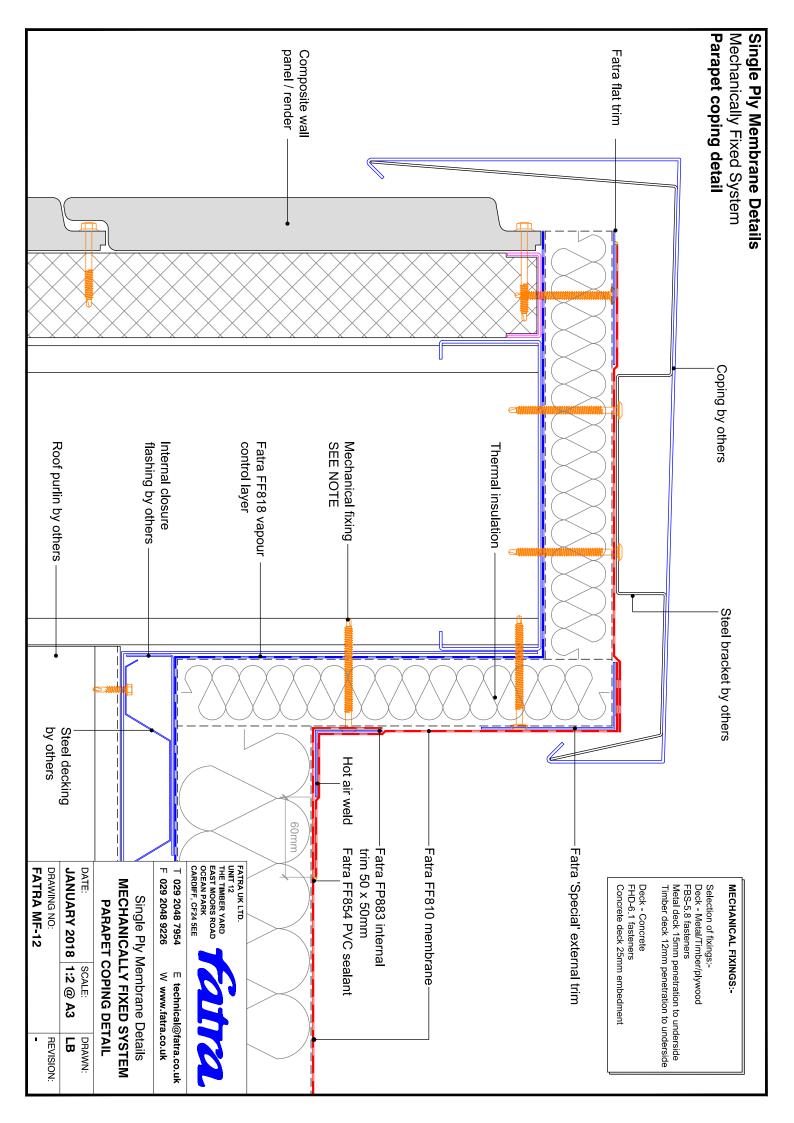

e SEE NOTE Fatra FF854 **PVC** sealant Fatra Special gull wing drip trim Fatra FF818 vapour Steel decking by others control layer Fascia flashing by others FATRA UK LTD. UNIT 12 Eaves beam THE TIMBER YARD EAST MOORS ROAD OCEAN PARK CARDIFF, CF24 5EE **MECHANICAL FIXINGS:-**Composite wall T 029 2048 7954 E technical@fatra.co.uk Selection of fixings:-F 029 2048 9226 W www.fatra.co.uk panel by others Deck - Metal/Timber/plywood FBS-5.8 fasteners Single Ply Membrane Details Metal deck 15mm penetration to underside Timber deck 12mm penetration to underside **MECHANICALLY FIXED SYSTEM** FILLETED FASCIA DRIP TRIM DETAIL Deck - Concrete FHD-6.1 fasteners DATE: SCALE: DRAWN: Concrete deck 25mm embedment JANUARY 2018 1:2 @ A3 LB DRAWING NO: **REVISION: FATRA MF-22**



































































## Single Ply Membrane Details Mechanically Fixed System Upstand to pitched tiles Tiles -Fatra trim 50 x 25mm Timber batten -Fatra FF810 membrane -Mechanical fixing SEE NOTE Fatra angled trim Lay board -Fatra FF810 Hot air weldmembrane to suit roof pitch Fatra FF854 **PVC** sealant

## **MECHANICAL FIXINGS:-**

Selection of fixings:-

Deck - Metal/Timber/plywood

FBS-5.8 fasteners

Metal deck 15mm penetration to underside Timber deck 12mm penetration to underside

Deck - Concrete FHD-6.1 fasteners

Concrete deck 25mm embedment

FATRA UK LTD. UNIT 12 THE TIMBER YARD EAST MOORS ROAD OCEAN PARK CARDIFF, CF24 5EE



T 029 2048 7954 F 029 2048 9226

E technical@fatra.co.uk W www.fatra.co.uk

Single Ply Membrane Details **MECHANICALLY FIXED SYSTEM UPSTAND TO PIT