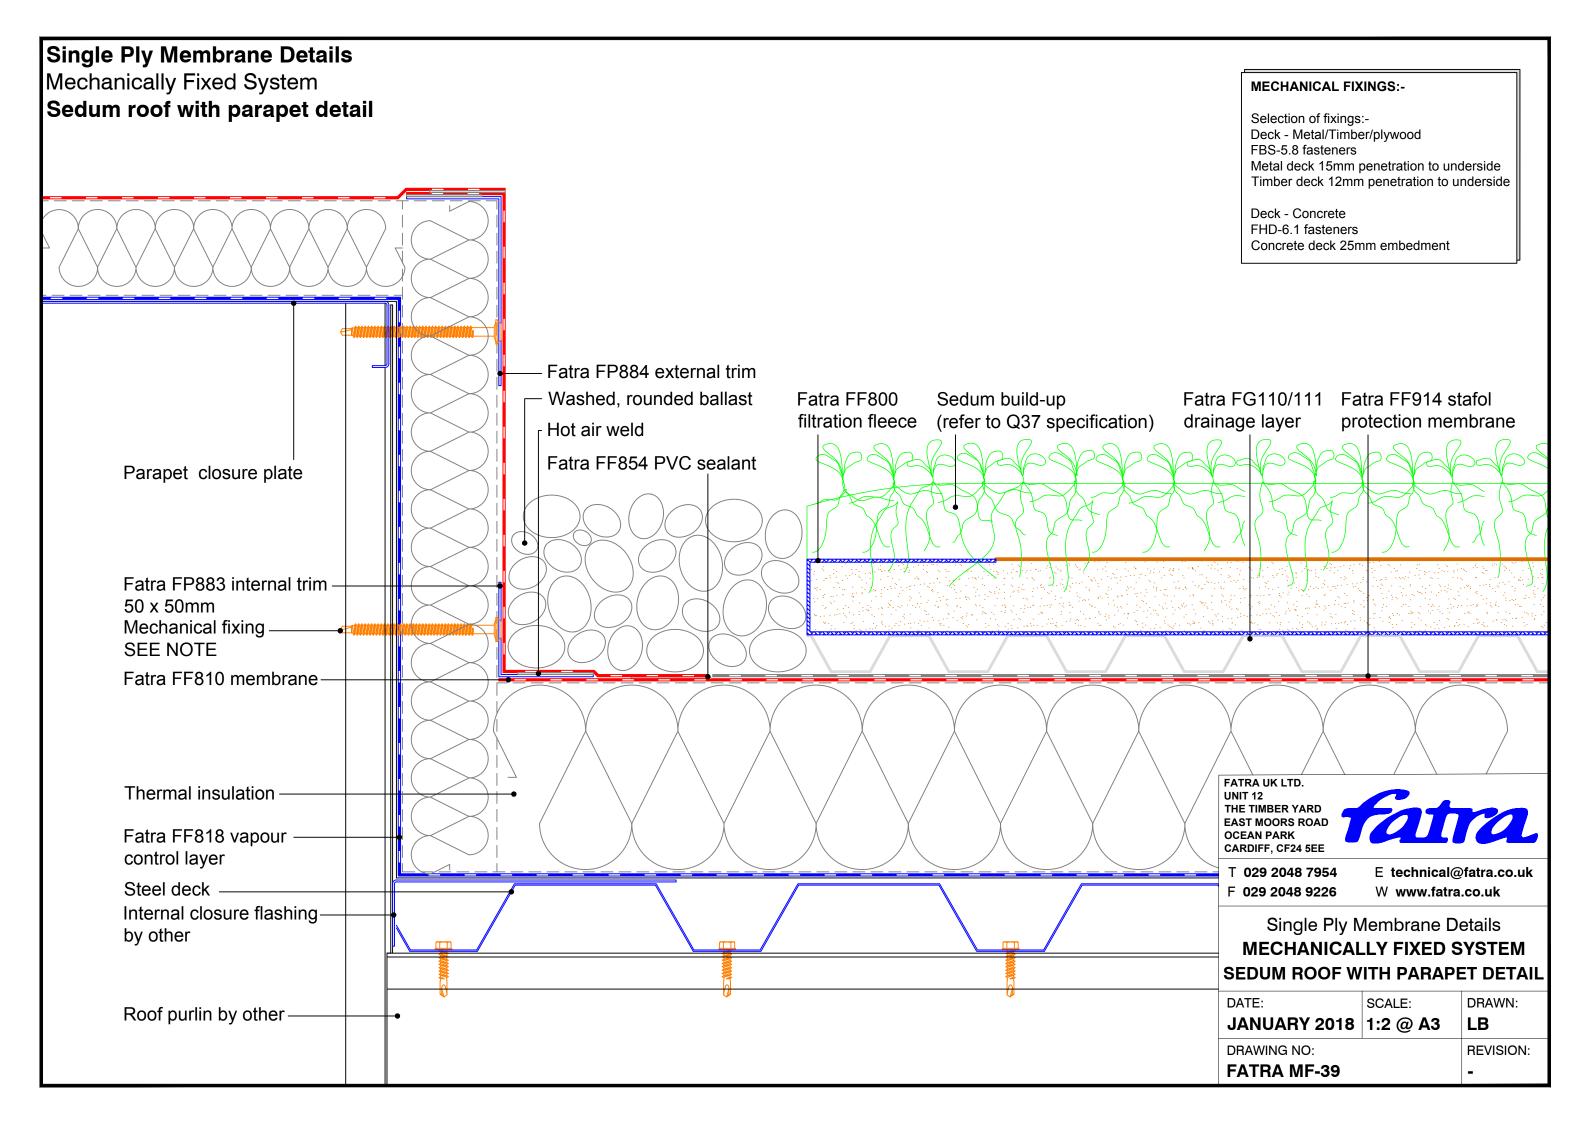

ra FF854 **PVC** sealant Fatra Special gull wing drip trim Fatra FF818 vapour Steel decking by others control layer Fascia flashing by others FATRA UK LTD. UNIT 12 Eaves beam THE TIMBER YARD EAST MOORS ROAD OCEAN PARK CARDIFF, CF24 5EE **MECHANICAL FIXINGS:-**Composite wall T 029 2048 7954 E technical@fatra.co.uk Selection of fixings:-F 029 2048 9226 W www.fatra.co.uk panel by others Deck - Metal/Timber/plywood FBS-5.8 fasteners Single Ply Membrane Details Metal deck 15mm penetration to underside Timber deck 12mm penetration to underside **MECHANICALLY FIXED SYSTEM** FILLETED FASCIA DRIP TRIM DETAIL Deck - Concrete FHD-6.1 fasteners DATE: SCALE: DRAWN: Concrete deck 25mm embedment JANUARY 2018 1:2 @ A3 LB DRAWING NO: **REVISION: FATRA MF-22**



































































## Single Ply Membrane Details Mechanically Fixed System Upstand to pitched tiles Tiles -Fatra trim 50 x 25mm Timber batten -Fatra FF810 membrane -Mechanical fixing SEE NOTE Fatra angled trim Lay board -Fatra FF810 Hot air weldmembrane to suit roof pitch Fatra FF854 **PVC** sealant

## **MECHANICAL FIXINGS:-**

Selection of fixings:-

Deck - Metal/Timber/plywood

FBS-5.8 fasteners

Metal deck 15mm penetration to underside Timber deck 12mm penetration to underside

Deck - Concrete FHD-6.1 fasteners

Concrete deck 25mm embedment

FATRA UK LTD. UNIT 12 THE TIMBER YARD EAST MOORS ROAD OCEAN PARK CARDIFF, CF24 5EE



T 029 2048 7954 F 029 2048 9226

E technical@fatra.co.uk W www.fatra.co.uk

Single Ply Membrane Details **MECHANICALLY FIXED SYSTEM UPSTAND TO PITCHED TILES**