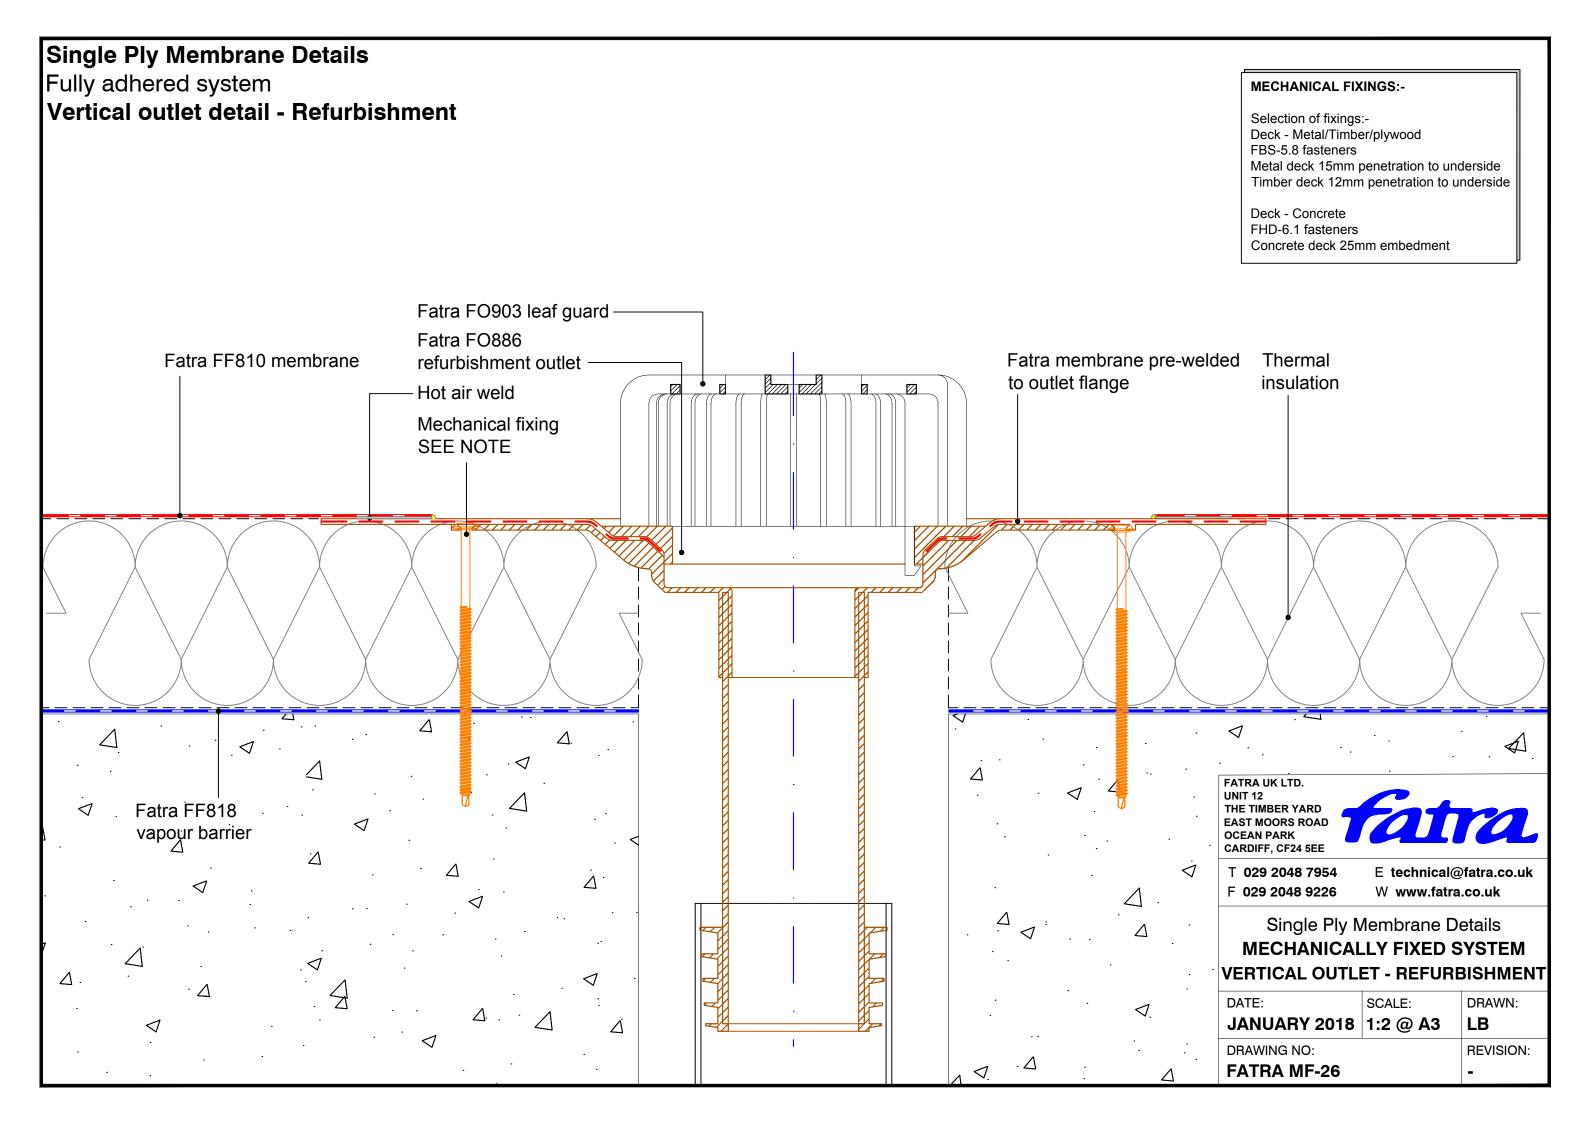

FF810 Hot air weldmembrane to suit roof pitch Fatra FF854 **PVC** sealant

## **MECHANICAL FIXINGS:-**

Selection of fixings:-

Deck - Metal/Timber/plywood

FBS-5.8 fasteners

Metal deck 15mm penetration to underside Timber deck 12mm penetration to underside

Deck - Concrete FHD-6.1 fasteners

Concrete deck 25mm embedment

FATRA UK LTD. UNIT 12 THE TIMBER YARD EAST MOORS ROAD OCEAN PARK CARDIFF, CF24 5EE



T 029 2048 7954 F 029 2048 9226

E technical@fatra.co.uk W www.fatra.co.uk

Single Ply Membrane Details **MECHANICALLY FIXED SYSTEM UPSTAND TO PITCHED TILES** 

| DATE: JANUARY 2018 | SCALE:<br>1:2 @ A3 | DRAWN:    |
|--------------------|--------------------|-----------|
| DRAWING NO:        |                    | REVISION: |
| FATRA MF-46        |                    | -         |