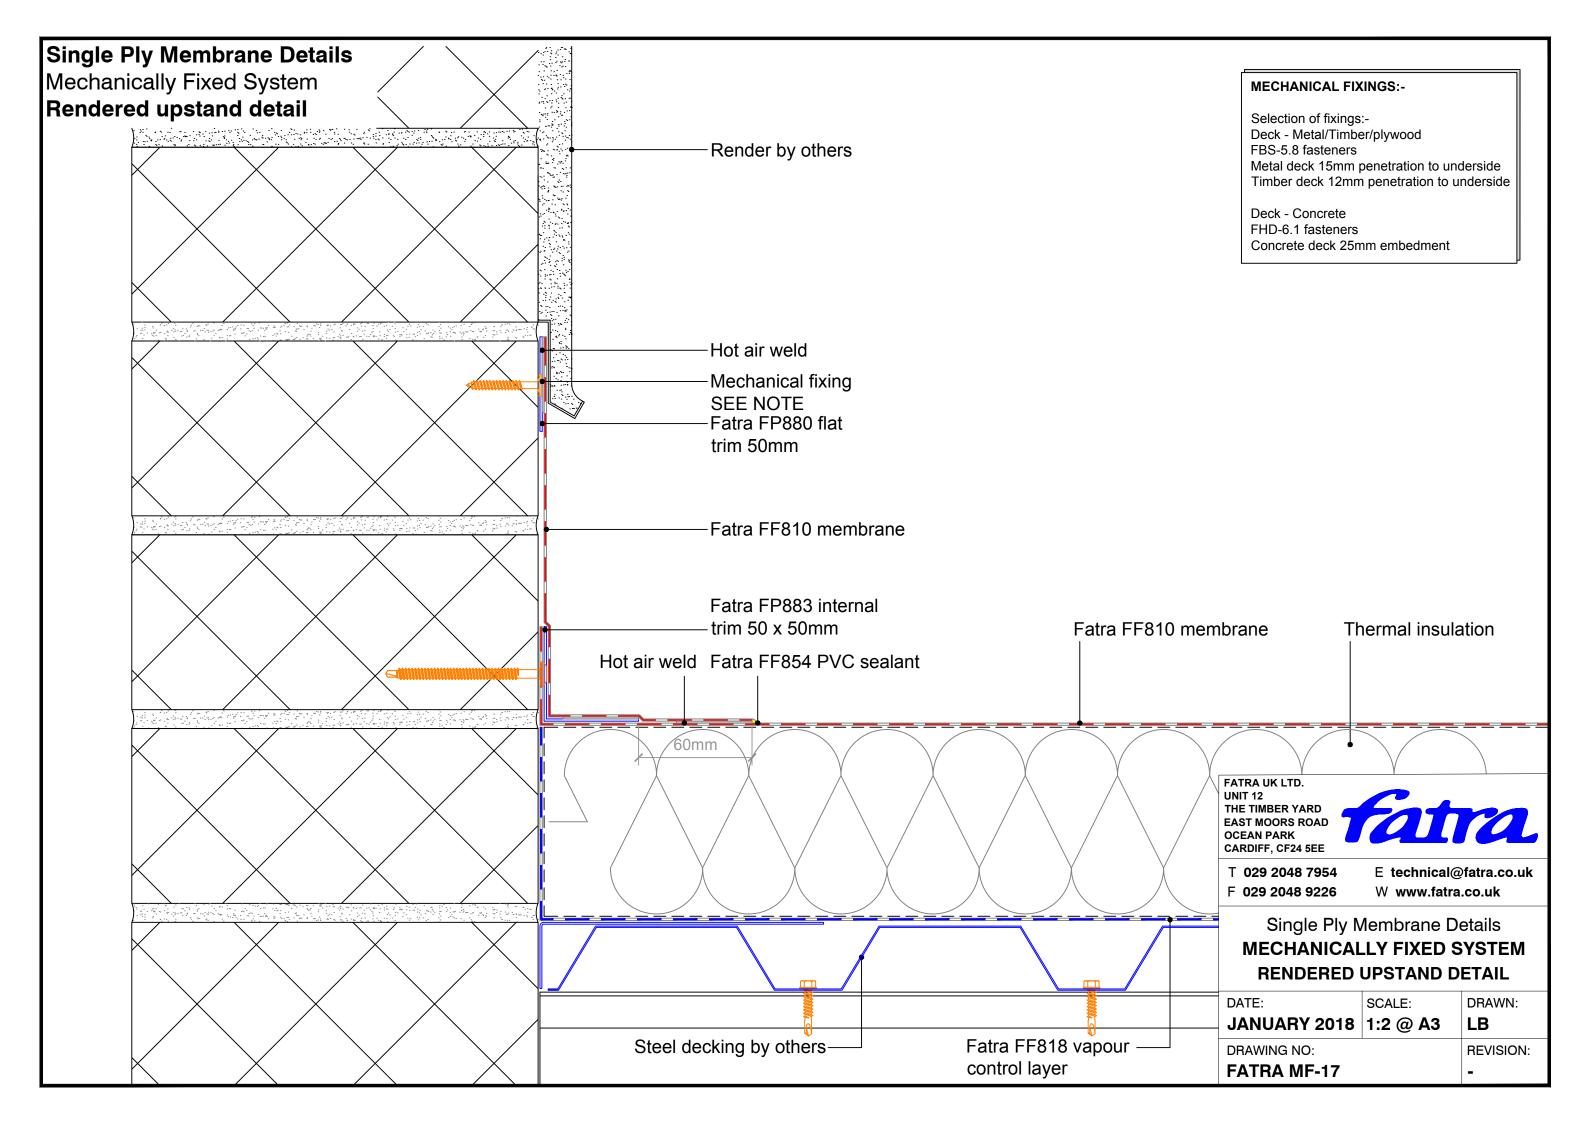

## Single Ply Membrane Details Mechanically Fixed System Fascia drip trim detail Mechanical fixing Thermal insulation Fatra FF810 membrane Hot air weld SEE NOTE Fatra FF854 **PVC** sealant Fatra FP887 100 x 100 x 15mm fascia drip trim Fatra FF818 vapour Steel decking by others control layer Fascia flashingby others FATRA UK LTD. UNIT 12 Eaves beam THE TIMBER YARD EAST MOORS ROAD OCEAN PARK CARDIFF, CF24 5EE **MECHANICAL FIXINGS:-**Composite wall T 029 2048 7954 E technical@fatra.co.uk Selection of fixings:-F 029 2048 9226 W www.fatra.co.uk panel by others Deck - Metal/Timber/plywood FBS-5.8 fasteners Single Ply Membrane Details Metal deck 15mm penetration to underside Timber deck 12mm penetration to underside **MECHANICALLY FIXED SYSTEM FASCIA DRIP TRIM DETAIL** Deck -