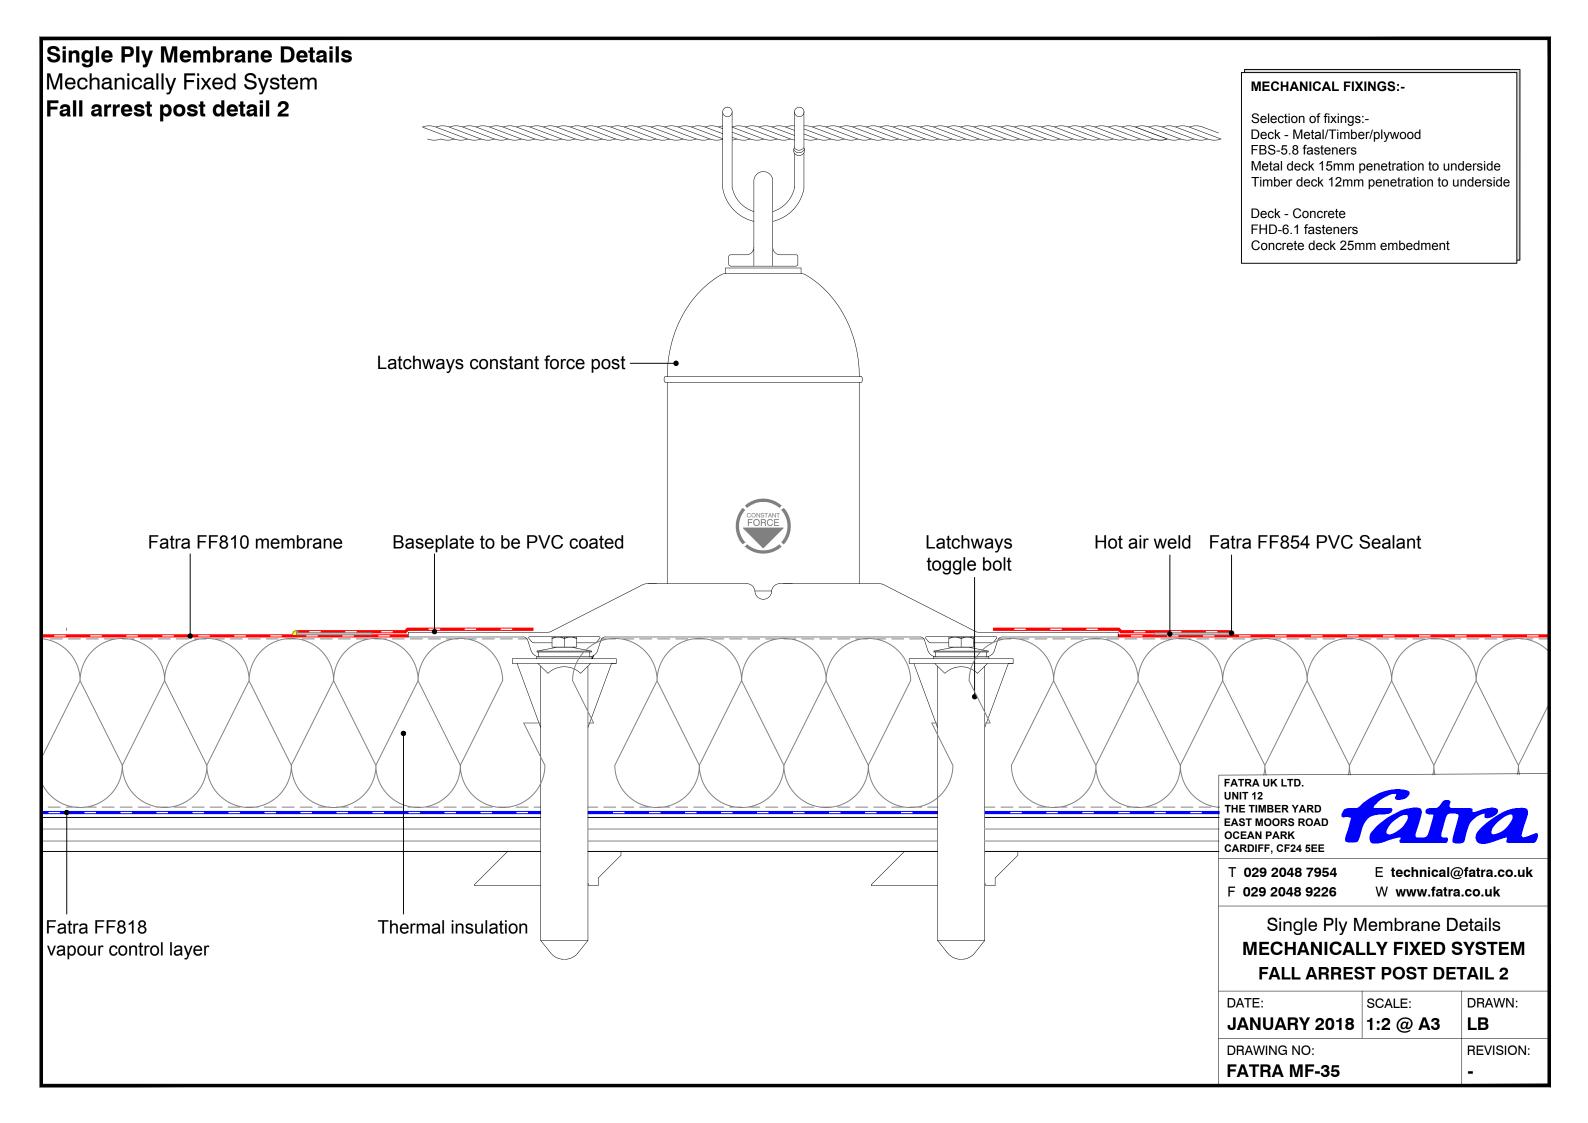

## Single Ply Membrane Details Mechanically Fixed System Fascia drip trim detail Mechanical fixing Thermal insulation Fatra FF810 membrane Hot air weld SEE NOTE Fatra FF854 **PVC** sealant Fatra FP887 100 x 100 x 15mm fascia drip trim Fatra FF818 vapour Steel decking by others control layer Fascia flashingby others FATRA UK LTD. UNIT 12 Eaves beam THE TIMBER YARD EAST MOORS ROAD OCEAN PARK CARDIFF, CF24 5EE **MECHANICAL FIXINGS:-**Composite wall T 029 2048 7954 E technical@fatra.co.uk Selection of fixings:-F 029 2048 9226 W www.fatra.co.uk panel by others Deck - Metal/Timber/plywood FBS-5.8 fasteners Single Ply Membrane Details Metal deck 15mm penetration to underside Timber deck 12mm penetration to underside **MECHANICALLY FIXED SYSTEM FASCIA DRIP TRIM DETAIL** Deck - Concrete FHD-6.1