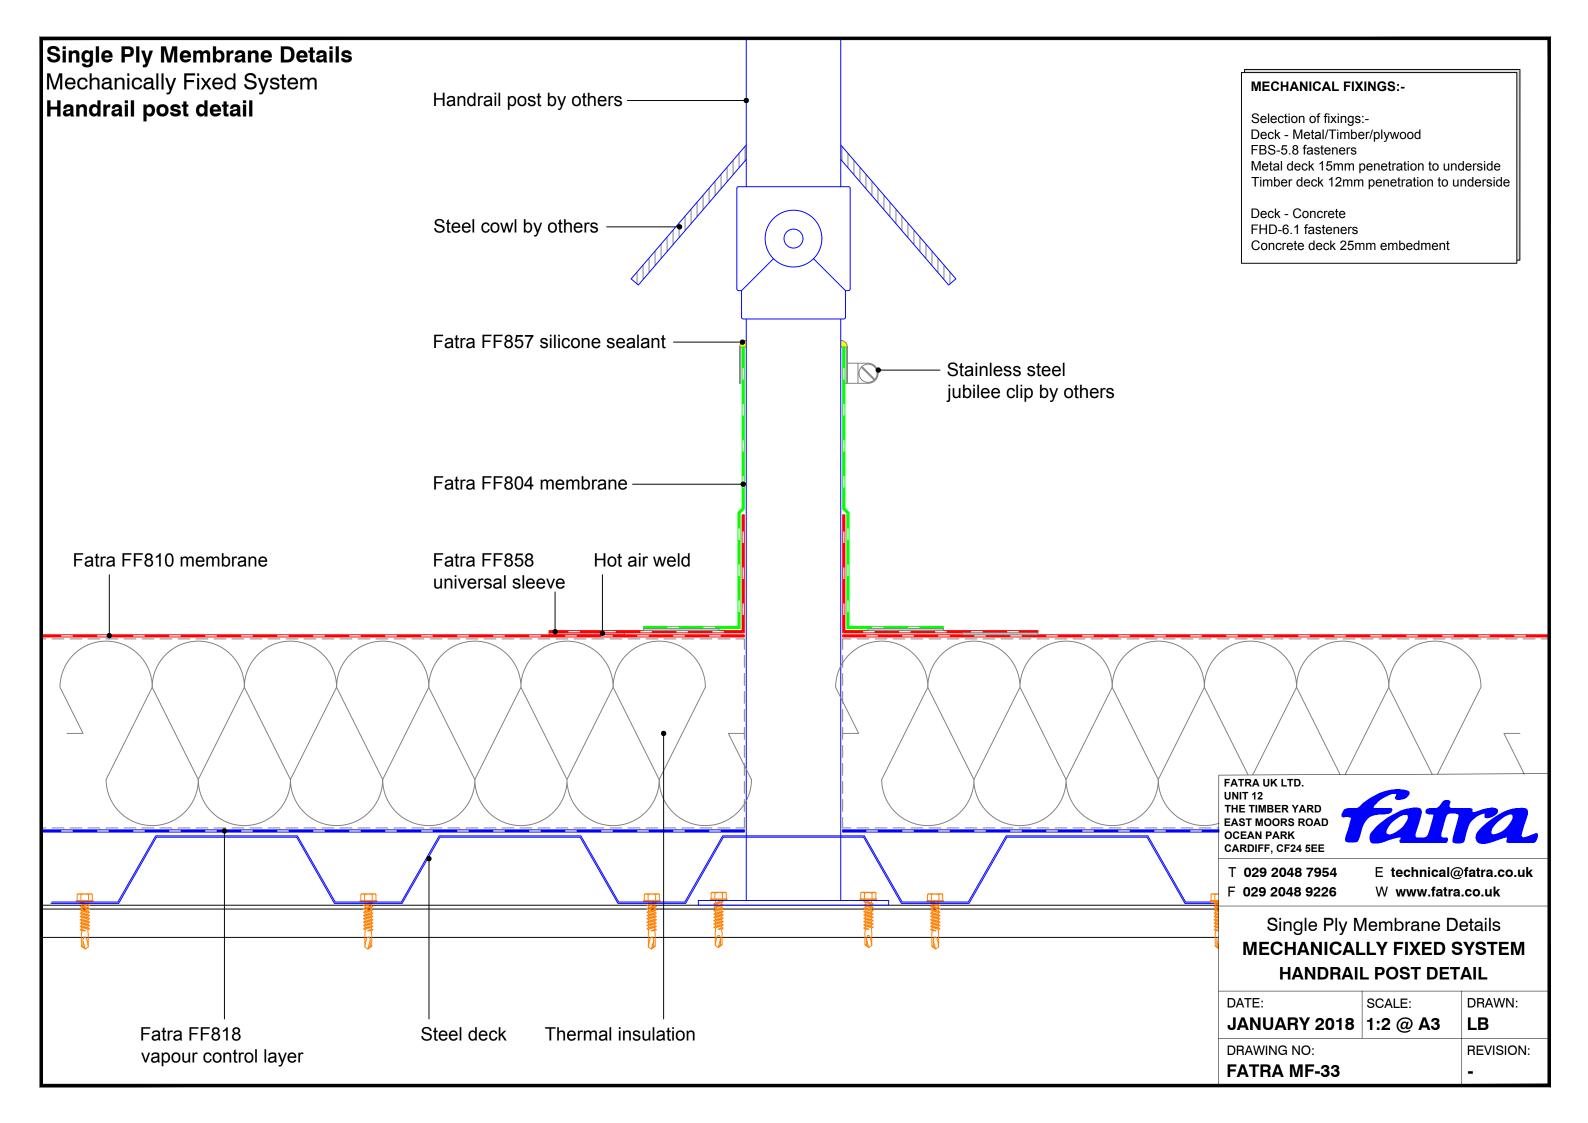

on Fatra FF810 membrane SEE NOTE Fatra FF854 **PVC** sealant Fatra Special gull wing drip trim Fatra FF818 vapour Steel decking by others control layer Fascia flashing by others FATRA UK LTD. UNIT 12 Eaves beam THE TIMBER YARD EAST MOORS ROAD OCEAN PARK CARDIFF, CF24 5EE **MECHANICAL FIXINGS:-**Composite wall T 029 2048 7954 E technical@fatra.co.uk Selection of fixings:-F 029 2048 9226 W www.fatra.co.uk panel by others Deck - Metal/Timber/plywood FBS-5.8 fasteners Single Ply Membrane Details Metal deck 15mm penetration to underside Timber deck 12mm penetration to underside **MECHANICALLY FIXED SYSTEM** FILLETED FASCIA DRIP TRIM DETAIL Deck - Concrete FHD-6.1 fasteners DATE: SCALE: DRAWN: Concrete deck 25mm embedment JANUARY 2018 1:2 @ A3 LB DRAWING NO: **REVISION: FATRA MF-22**



































































## Single Ply Membrane Details Mechanically Fixed System Upstand to pitched tiles Tiles -Fatra trim 50 x 25mm Timber batten -Fatra FF810 membrane -Mechanical fixing SEE NOTE Fatra angled trim Lay board -Fatra FF810 Hot air weldmembrane to suit roof pitch Fatra FF854 **PVC** sealant

## **MECHANICAL FIXINGS:-**

Selection of fixings:-

Deck - Metal/Timber/plywood

FBS-5.8 fasteners

Metal deck 15mm penetration to underside Timber deck 12mm penetration to underside

Deck - Concrete FHD-6.1 fasteners

Concrete deck 25mm embedment

FATRA UK LTD. UNIT 12 THE TIMBER YARD EAST MOORS ROAD OCEAN PARK CARDIFF, CF24 5EE



T 029 2048 7954 F 029 2048 9226

E technical@fatra.co.uk W www.fatra.co.uk

Single Ply Membrane Details **MECHANICALLY FIXED