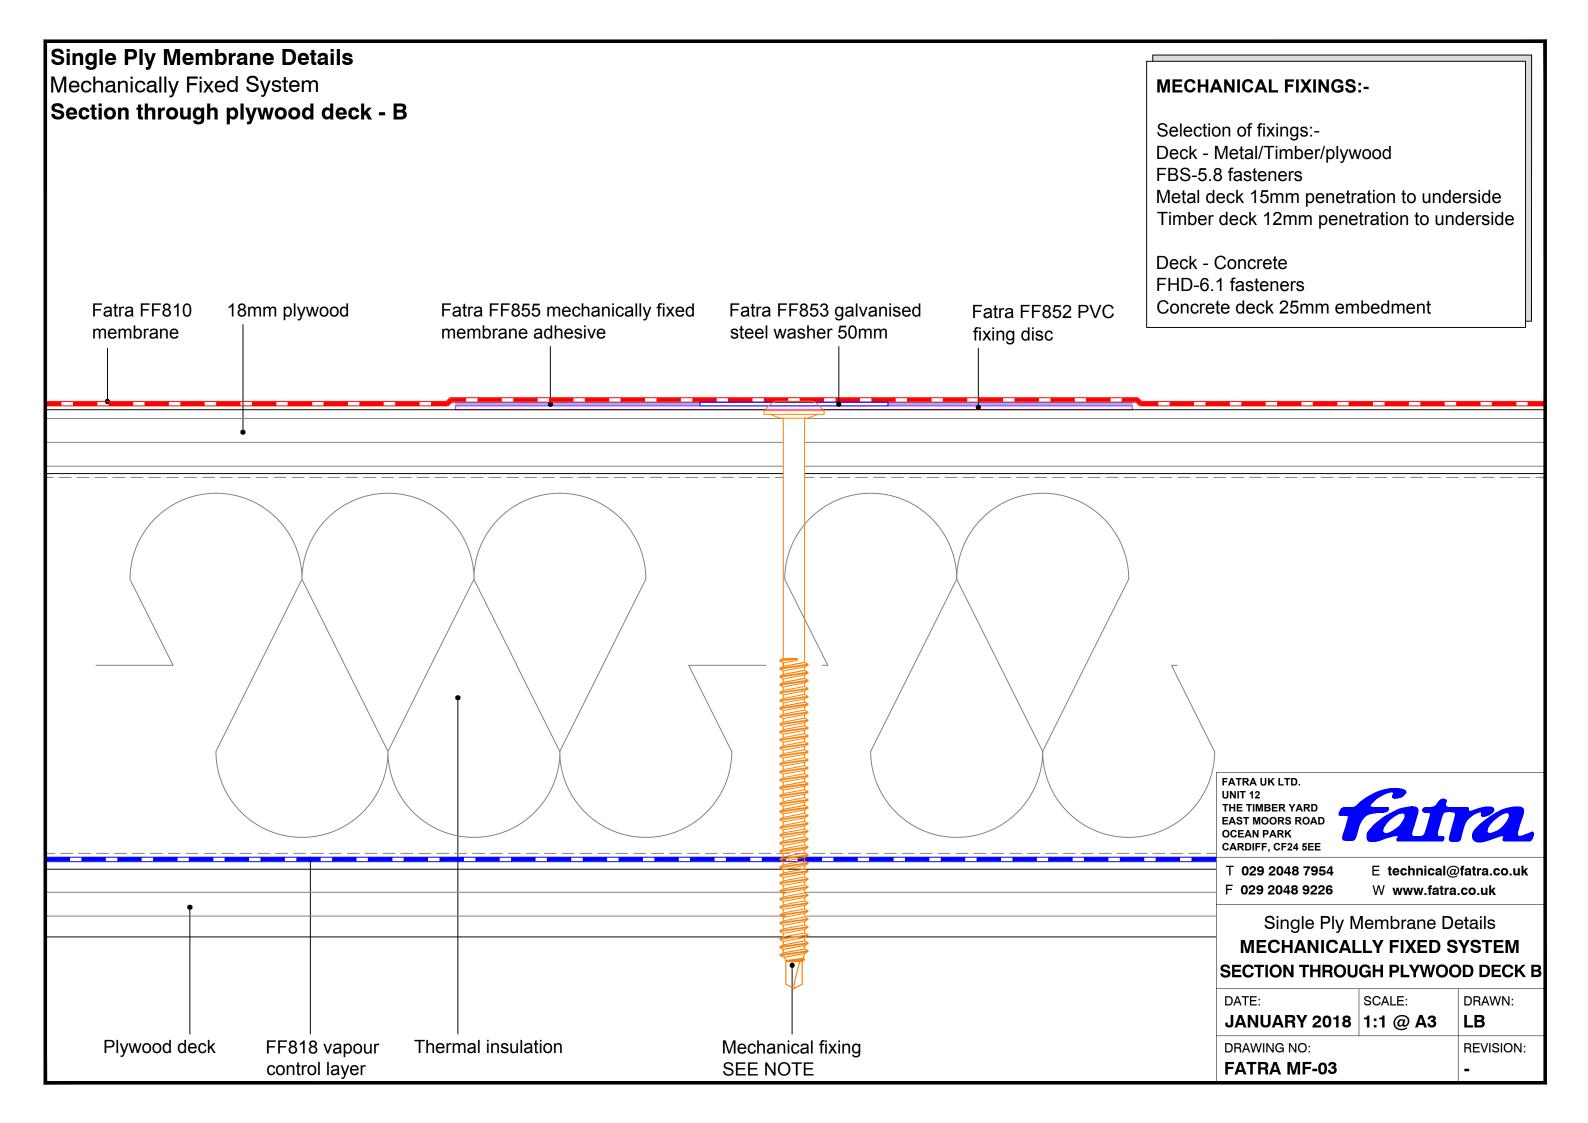

## **MECHANICAL FIXINGS:-**

Selection of fixings:-

Deck - Metal/Timber/plywood

FBS-5.8 fasteners

Metal deck 15mm penetration to underside Timber deck 12mm penetration to underside

Deck - Concrete FHD-6.1 fasteners

Concrete deck 25mm embedment

FATRA UK LTD. UNIT 12 THE TIMBER YARD EAST MOORS ROAD OCEAN PARK CARDIFF, CF24 5EE

T 029 2048 7954 F 029 2048 9226

E technical@fatra.co.uk W www.fatra.co.uk

Single Ply Membrane Details **MECHANICALLY FIXED SYSTEM UPSTAND TO PITCHED TILES** 