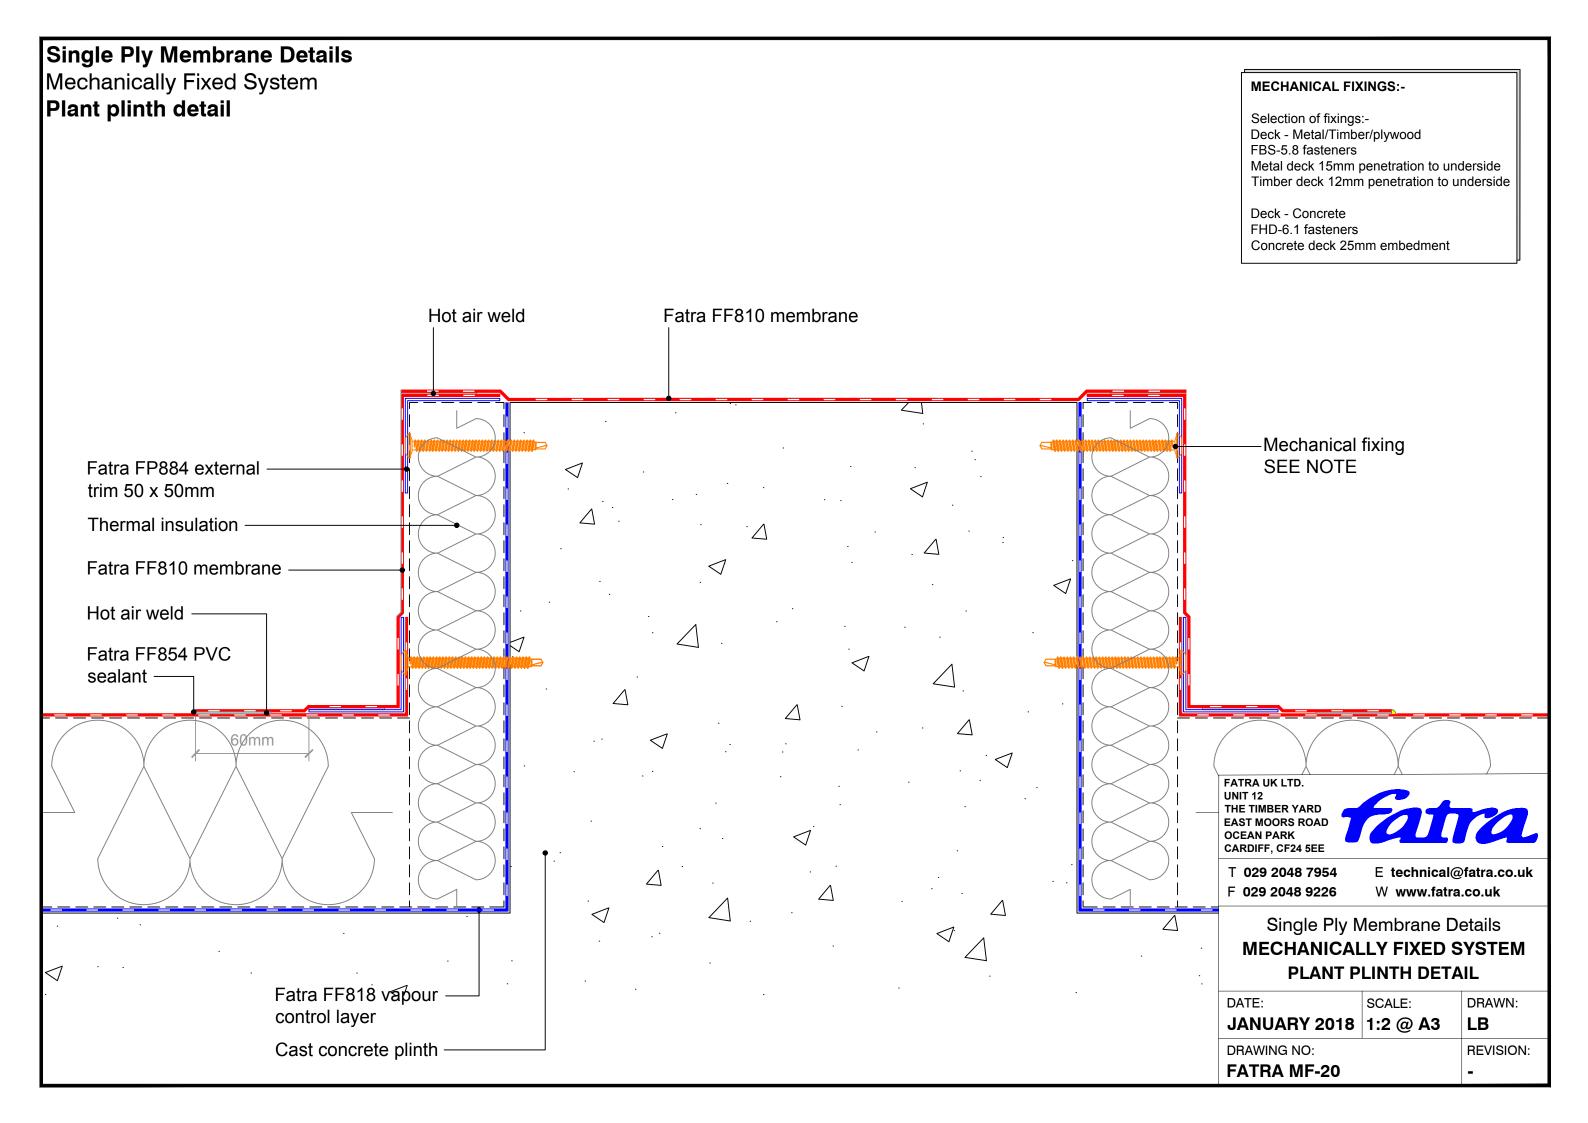

SEE NOTE Fatra FF854 **PVC** sealant Fatra Special gull wing drip trim Fatra FF818 vapour Steel decking by others control layer Fascia flashing by others FATRA UK LTD. UNIT 12 Eaves beam THE TIMBER YARD EAST MOORS ROAD OCEAN PARK CARDIFF, CF24 5EE **MECHANICAL FIXINGS:-**Composite wall T 029 2048 7954 E technical@fatra.co.uk Selection of fixings:-F 029 2048 9226 W www.fatra.co.uk panel by others Deck - Metal/Timber/plywood FBS-5.8 fasteners Single Ply Membrane Details Metal deck 15mm penetration to underside Timber deck 12mm penetration to underside **MECHANICALLY FIXED SYSTEM** FILLETED FASCIA DRIP TRIM DETAIL Deck - Concrete FHD-6.1 fasteners DATE: SCALE: DRAWN: Concrete deck 25mm embedment JANUARY 2018 1:2 @ A3 LB DRAWING NO: **REVISION: FATRA MF-22**



































































## Single Ply Membrane Details Mechanically Fixed System Upstand to pitched tiles Tiles -Fatra trim 50 x 25mm Timber batten -Fatra FF810 membrane -Mechanical fixing SEE NOTE Fatra angled trim Lay board -Fatra FF810 Hot air weldmembrane to suit roof pitch Fatra FF854 **PVC** sealant

## **MECHANICAL FIXINGS:-**

Selection of fixings:-

Deck - Metal/Timber/plywood

FBS-5.8 fasteners

Metal deck 15mm penetration to underside Timber deck 12mm penetration to underside

Deck - Concrete FHD-6.1 fasteners

Concrete deck 25mm embedment

FATRA UK LTD. UNIT 12 THE TIMBER YARD EAST MOORS ROAD OCEAN PARK CARDIFF, CF24 5EE



T 029 2048 7954 F 029 2048 9226

E technical@fatra.co.uk W www.fatra.co.uk

Single Ply Membrane Details **MECHANICALLY FIXED SYSTEM UPSTAND TO PITCH