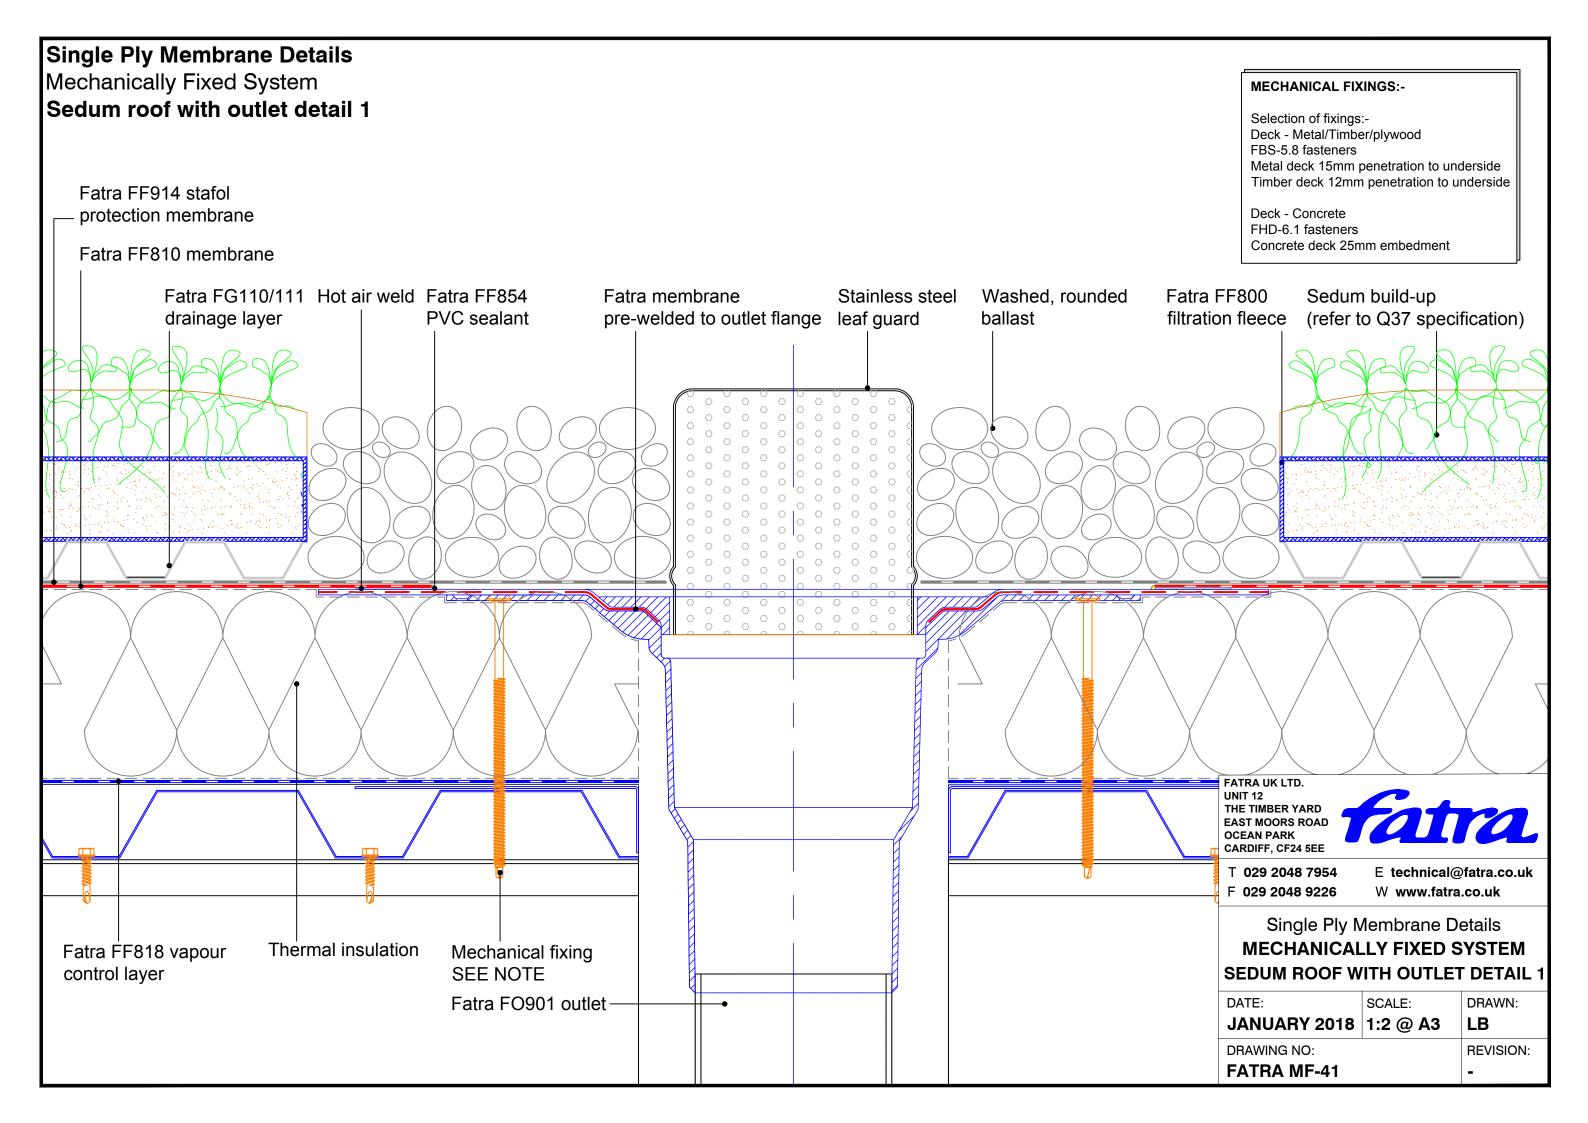

Fatra FF854 **PVC** sealant Fatra Special gull wing drip trim Fatra FF818 vapour Steel decking by others control layer Fascia flashing by others FATRA UK LTD. UNIT 12 Eaves beam THE TIMBER YARD EAST MOORS ROAD OCEAN PARK CARDIFF, CF24 5EE **MECHANICAL FIXINGS:-**Composite wall T 029 2048 7954 E technical@fatra.co.uk Selection of fixings:-F 029 2048 9226 W www.fatra.co.uk panel by others Deck - Metal/Timber/plywood FBS-5.8 fasteners Single Ply Membrane Details Metal deck 15mm penetration to underside Timber deck 12mm penetration to underside **MECHANICALLY FIXED SYSTEM** FILLETED FASCIA DRIP TRIM DETAIL Deck - Concrete FHD-6.1 fasteners DATE: SCALE: DRAWN: Concrete deck 25mm embedment JANUARY 2018 1:2 @ A3 LB DRAWING NO: **REVISION: FATRA MF-22**



































































## Single Ply Membrane Details Mechanically Fixed System Upstand to pitched tiles Tiles -Fatra trim 50 x 25mm Timber batten -Fatra FF810 membrane -Mechanical fixing SEE NOTE Fatra angled trim Lay board -Fatra FF810 Hot air weldmembrane to suit roof pitch Fatra FF854 **PVC** sealant

## **MECHANICAL FIXINGS:-**

Selection of fixings:-

Deck - Metal/Timber/plywood

FBS-5.8 fasteners

Metal deck 15mm penetration to underside Timber deck 12mm penetration to underside

Deck - Concrete FHD-6.1 fasteners

Concrete deck 25mm embedment

FATRA UK LTD. UNIT 12 THE TIMBER YARD EAST MOORS ROAD OCEAN PARK CARDIFF, CF24 5EE



T 029 2048 7954 F 029 2048 9226

E technical@fatra.co.uk W www.fatra.co.uk

Single Ply Membrane Details **MECHANICALLY FIXED SYSTEM UPSTAND TO PITCHED TILES