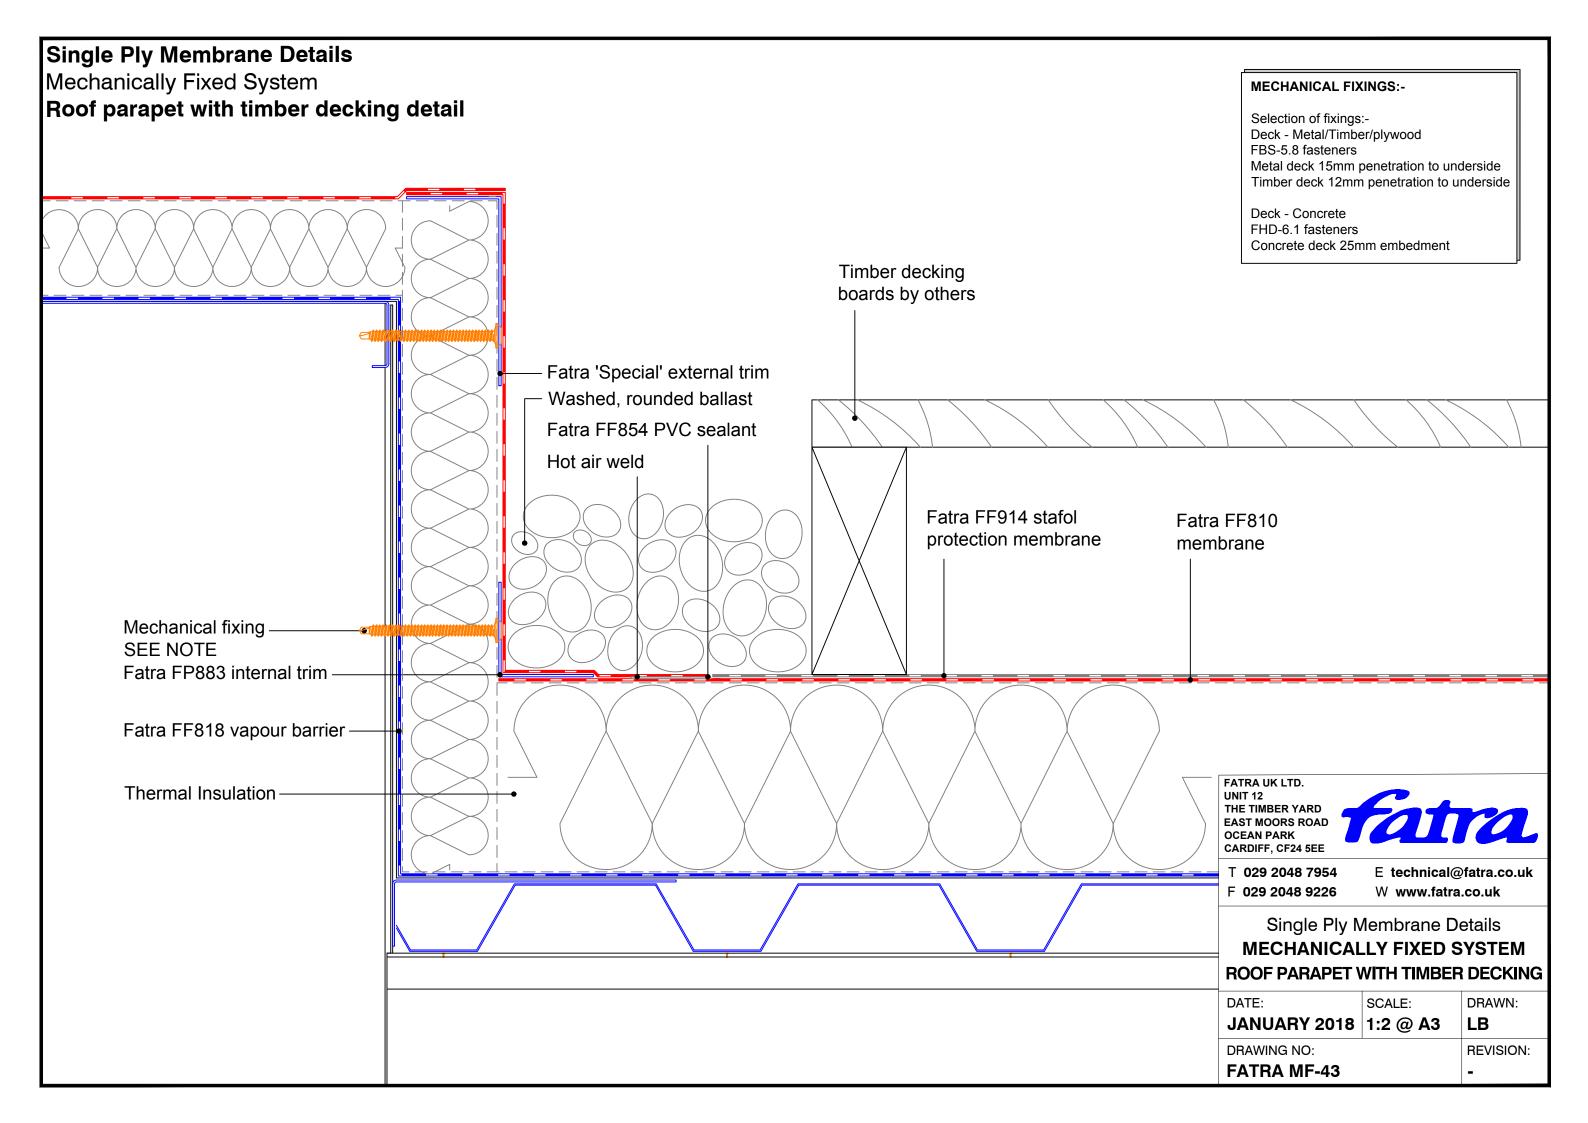

ealant Fatra Special gull wing drip trim Fatra FF818 vapour Steel decking by others control layer Fascia flashing by others FATRA UK LTD. UNIT 12 Eaves beam THE TIMBER YARD EAST MOORS ROAD OCEAN PARK CARDIFF, CF24 5EE **MECHANICAL FIXINGS:-**Composite wall T 029 2048 7954 E technical@fatra.co.uk Selection of fixings:-F 029 2048 9226 W www.fatra.co.uk panel by others Deck - Metal/Timber/plywood FBS-5.8 fasteners Single Ply Membrane Details Metal deck 15mm penetration to underside Timber deck 12mm penetration to underside **MECHANICALLY FIXED SYSTEM** FILLETED FASCIA DRIP TRIM DETAIL Deck - Concrete FHD-6.1 fasteners DATE: SCALE: DRAWN: Concrete deck 25mm embedment JANUARY 2018 1:2 @ A3 LB DRAWING NO: **REVISION: FATRA MF-22**



































































## Single Ply Membrane Details Mechanically Fixed System Upstand to pitched tiles Tiles -Fatra trim 50 x 25mm Timber batten -Fatra FF810 membrane -Mechanical fixing SEE NOTE Fatra angled trim Lay board -Fatra FF810 Hot air weldmembrane to suit roof pitch Fatra FF854 **PVC** sealant

## **MECHANICAL FIXINGS:-**

Selection of fixings:-

Deck - Metal/Timber/plywood

FBS-5.8 fasteners

Metal deck 15mm penetration to underside Timber deck 12mm penetration to underside

Deck - Concrete FHD-6.1 fasteners

Concrete deck 25mm embedment

FATRA UK LTD. UNIT 12 THE TIMBER YARD EAST MOORS ROAD OCEAN PARK CARDIFF, CF24 5EE



T 029 2048 7954 F 029 2048 9226

E technical@fatra.co.uk W www.fatra.co.uk

Single Ply Membrane Details **MECHANICALLY FIXED SYSTEM UPSTAND TO PITCHED TILES** 

| DATE: JANUARY 2