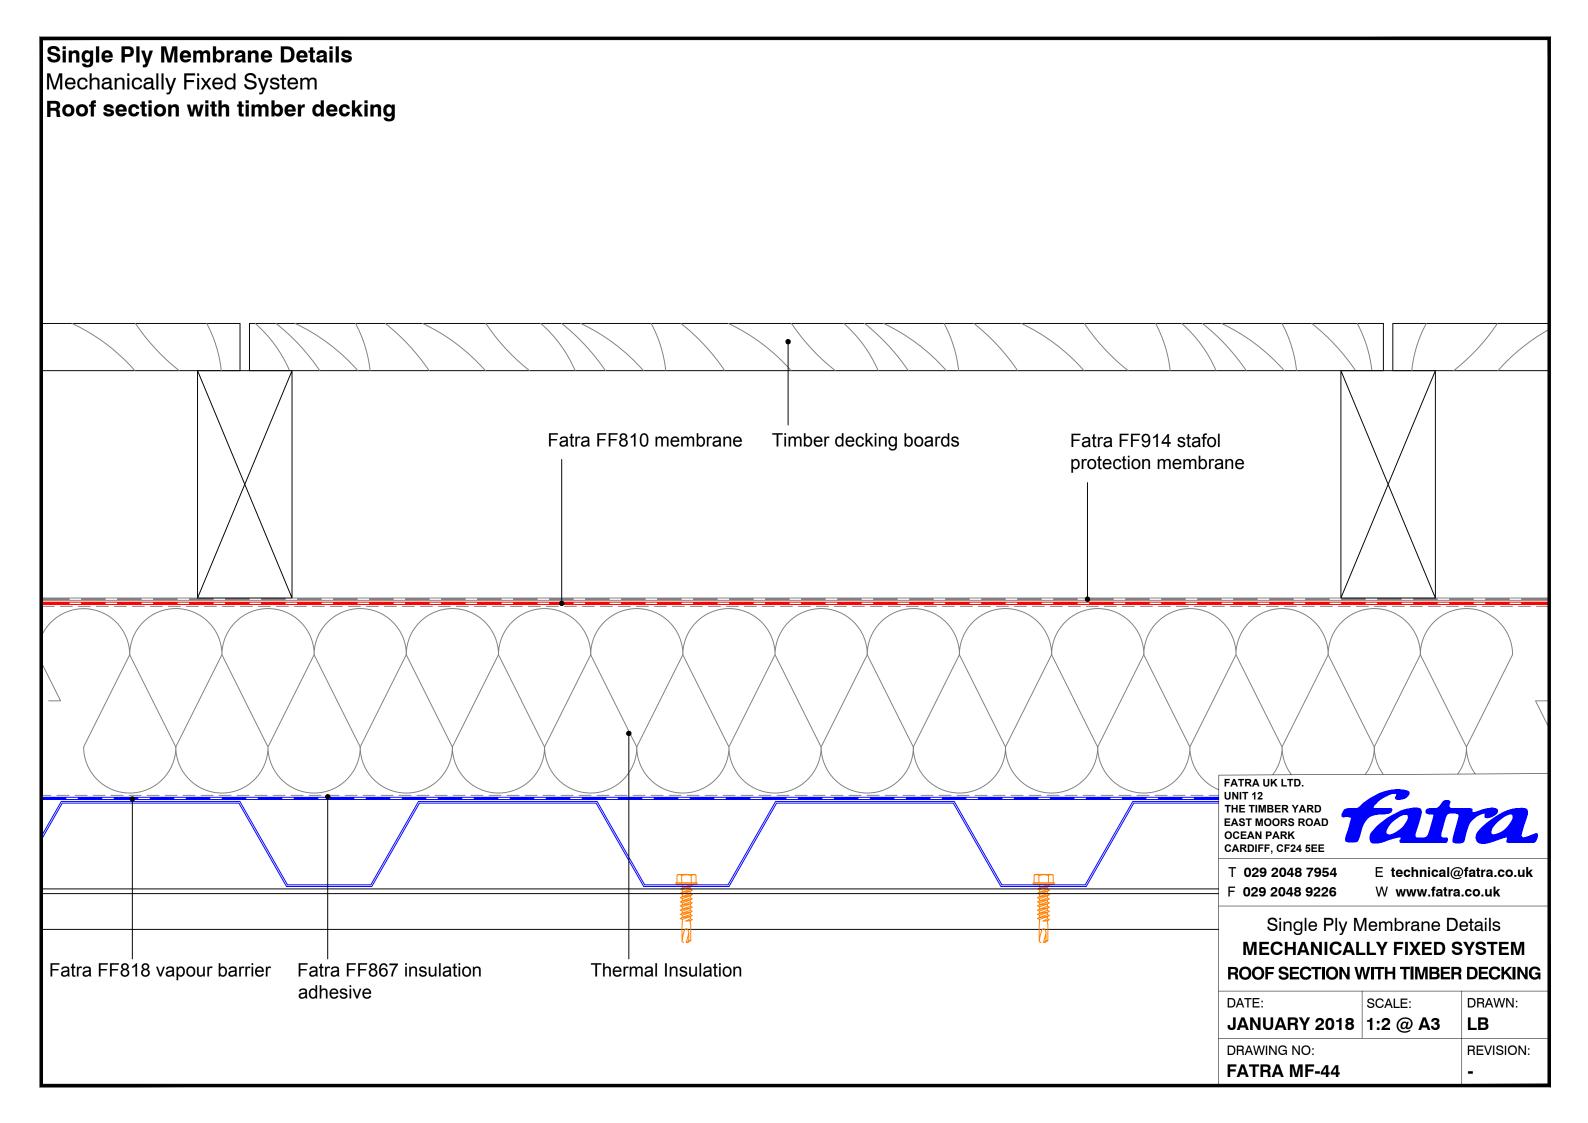

sealant Fatra Special gull wing drip trim Fatra FF818 vapour Steel decking by others control layer Fascia flashing by others FATRA UK LTD. UNIT 12 Eaves beam THE TIMBER YARD EAST MOORS ROAD OCEAN PARK CARDIFF, CF24 5EE **MECHANICAL FIXINGS:-**Composite wall T 029 2048 7954 E technical@fatra.co.uk Selection of fixings:-F 029 2048 9226 W www.fatra.co.uk panel by others Deck - Metal/Timber/plywood FBS-5.8 fasteners Single Ply Membrane Details Metal deck 15mm penetration to underside Timber deck 12mm penetration to underside **MECHANICALLY FIXED SYSTEM** FILLETED FASCIA DRIP TRIM DETAIL Deck - Concrete FHD-6.1 fasteners DATE: SCALE: DRAWN: Concrete deck 25mm embedment JANUARY 2018 1:2 @ A3 LB DRAWING NO: **REVISION: FATRA MF-22**



































































## Single Ply Membrane Details Mechanically Fixed System Upstand to pitched tiles Tiles -Fatra trim 50 x 25mm Timber batten -Fatra FF810 membrane -Mechanical fixing SEE NOTE Fatra angled trim Lay board -Fatra FF810 Hot air weldmembrane to suit roof pitch Fatra FF854 **PVC** sealant

## **MECHANICAL FIXINGS:-**

Selection of fixings:-

Deck - Metal/Timber/plywood

FBS-5.8 fasteners

Metal deck 15mm penetration to underside Timber deck 12mm penetration to underside

Deck - Concrete FHD-6.1 fasteners

Concrete deck 25mm embedment

FATRA UK LTD. UNIT 12 THE TIMBER YARD EAST MOORS ROAD OCEAN PARK CARDIFF, CF24 5EE



T 029 2048 7954 F 029 2048 9226

E technical@fatra.co.uk W www.fatra.co.uk

Single Ply Membrane Details **MECHANICALLY FIXED SYSTEM UPSTAND TO PITCHED TILES** 

| DATE: JANUARY