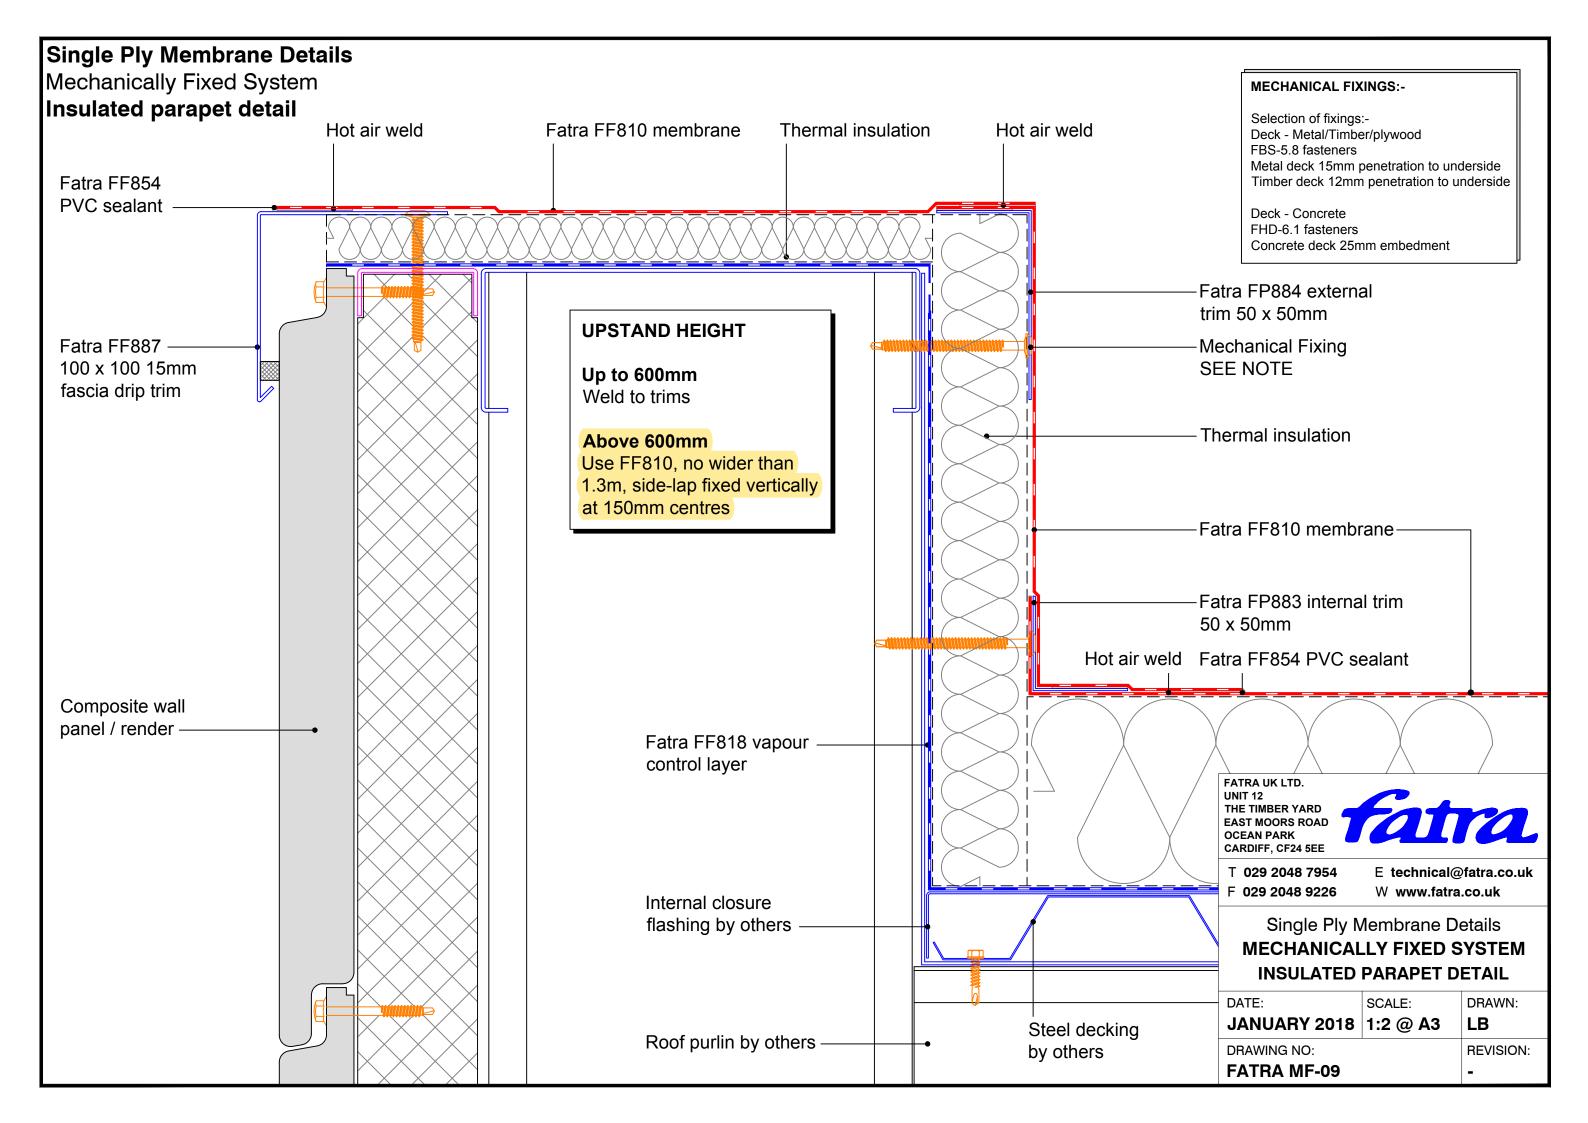

ra FF810 membrane SEE NOTE Fatra FF854 **PVC** sealant Fatra Special gull wing drip trim Fatra FF818 vapour Steel decking by others control layer Fascia flashing by others FATRA UK LTD. UNIT 12 Eaves beam THE TIMBER YARD EAST MOORS ROAD OCEAN PARK CARDIFF, CF24 5EE **MECHANICAL FIXINGS:-**Composite wall T 029 2048 7954 E technical@fatra.co.uk Selection of fixings:-F 029 2048 9226 W www.fatra.co.uk panel by others Deck - Metal/Timber/plywood FBS-5.8 fasteners Single Ply Membrane Details Metal deck 15mm penetration to underside Timber deck 12mm penetration to underside **MECHANICALLY FIXED SYSTEM** FILLETED FASCIA DRIP TRIM DETAIL Deck - Concrete FHD-6.1 fasteners DATE: SCALE: DRAWN: Concrete deck 25mm embedment JANUARY 2018 1:2 @ A3 LB DRAWING NO: **REVISION: FATRA MF-22**



































































## Single Ply Membrane Details Mechanically Fixed System Upstand to pitched tiles Tiles -Fatra trim 50 x 25mm Timber batten -Fatra FF810 membrane -Mechanical fixing SEE NOTE Fatra angled trim Lay board -Fatra FF810 Hot air weldmembrane to suit roof pitch Fatra FF854 **PVC** sealant

## **MECHANICAL FIXINGS:-**

Selection of fixings:-

Deck - Metal/Timber/plywood

FBS-5.8 fasteners

Metal deck 15mm penetration to underside Timber deck 12mm penetration to underside

Deck - Concrete FHD-6.1 fasteners

Concrete deck 25mm embedment

FATRA UK LTD. UNIT 12 THE TIMBER YARD EAST MOORS ROAD OCEAN PARK CARDIFF, CF24 5EE



T 029 2048 7954 F 029 2048 9226

E technical@fatra.co.uk W www.fatra.co.uk

Single Ply Membrane Details **MECHANICALLY FIXED SYSTE