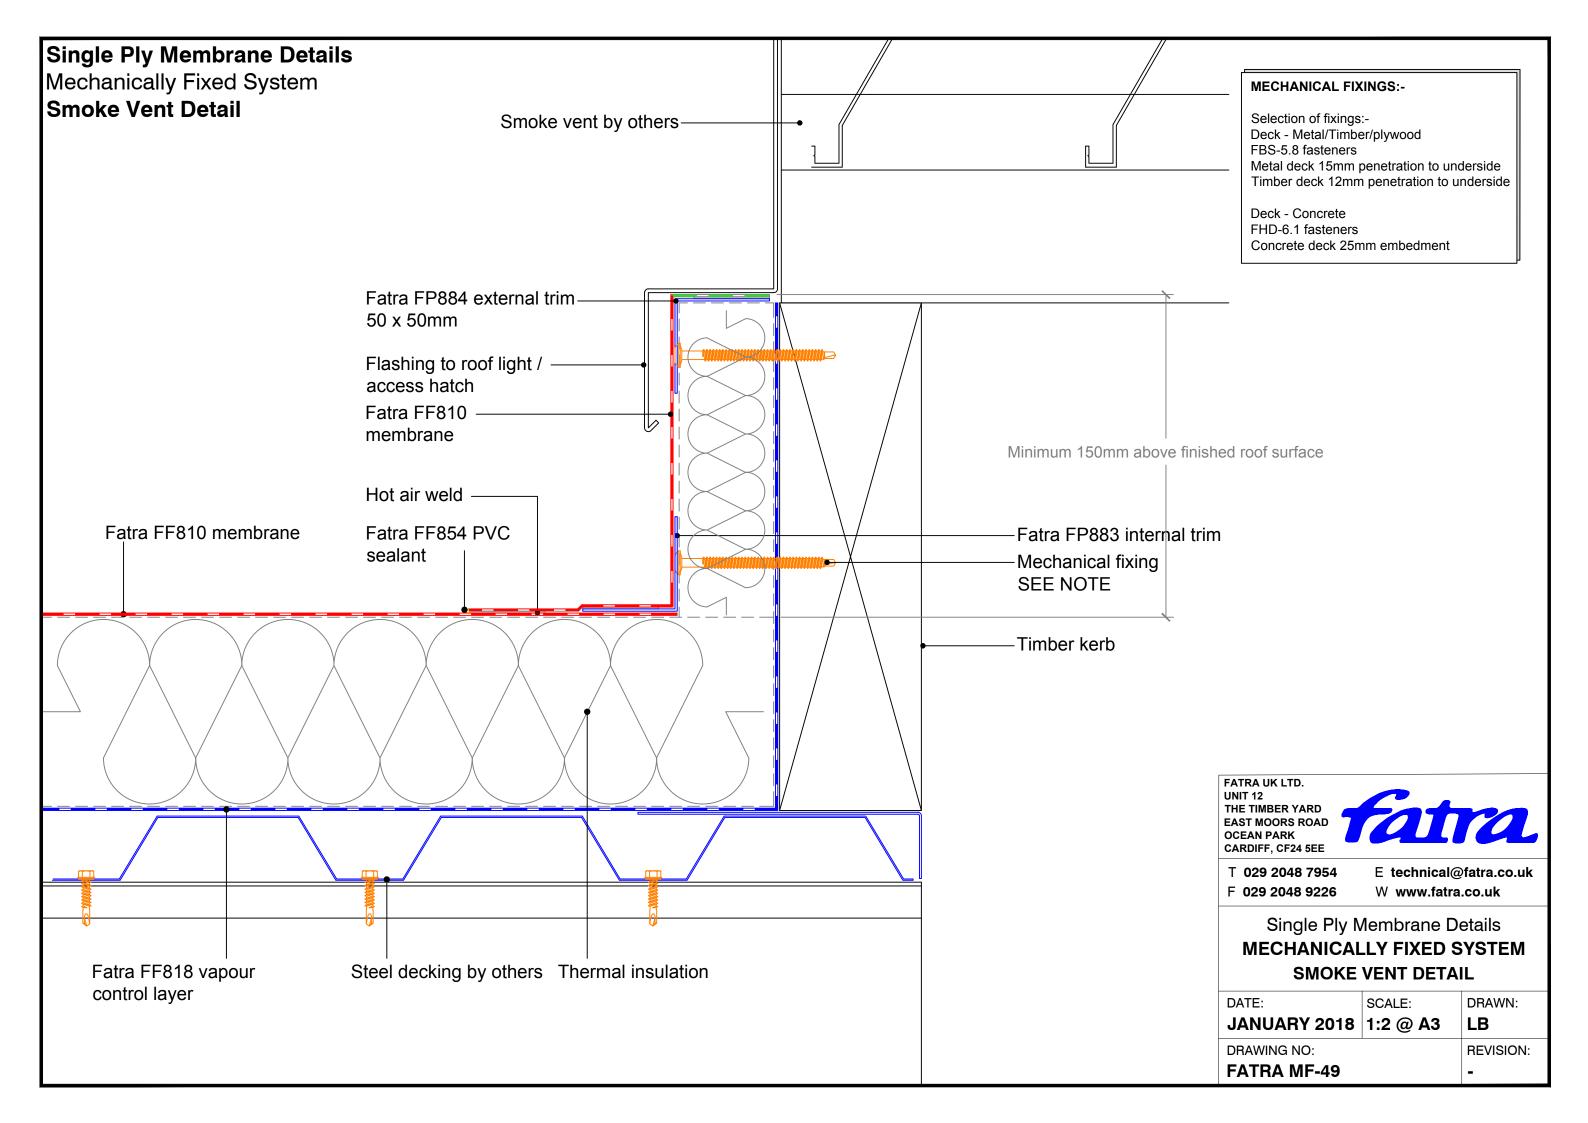

**PVC** sealant Fatra Special gull wing drip trim Fatra FF818 vapour Steel decking by others control layer Fascia flashing by others FATRA UK LTD. UNIT 12 Eaves beam THE TIMBER YARD EAST MOORS ROAD OCEAN PARK CARDIFF, CF24 5EE **MECHANICAL FIXINGS:-**Composite wall T 029 2048 7954 E technical@fatra.co.uk Selection of fixings:-F 029 2048 9226 W www.fatra.co.uk panel by others Deck - Metal/Timber/plywood FBS-5.8 fasteners Single Ply Membrane Details Metal deck 15mm penetration to underside Timber deck 12mm penetration to underside **MECHANICALLY FIXED SYSTEM** FILLETED FASCIA DRIP TRIM DETAIL Deck - Concrete FHD-6.1 fasteners DATE: SCALE: DRAWN: Concrete deck 25mm embedment JANUARY 2018 1:2 @ A3 LB DRAWING NO: **REVISION: FATRA MF-22**



































































## Single Ply Membrane Details Mechanically Fixed System Upstand to pitched tiles Tiles -Fatra trim 50 x 25mm Timber batten -Fatra FF810 membrane -Mechanical fixing SEE NOTE Fatra angled trim Lay board -Fatra FF810 Hot air weldmembrane to suit roof pitch Fatra FF854 **PVC** sealant

## **MECHANICAL FIXINGS:-**

Selection of fixings:-

Deck - Metal/Timber/plywood

FBS-5.8 fasteners

Metal deck 15mm penetration to underside Timber deck 12mm penetration to underside

Deck - Concrete FHD-6.1 fasteners

Concrete deck 25mm embedment

FATRA UK LTD. UNIT 12 THE TIMBER YARD EAST MOORS ROAD OCEAN PARK CARDIFF, CF24 5EE



T 029 2048 7954 F 029 2048 9226

E technical@fatra.co.uk W www.fatra.co.uk

Single Ply Membrane Details **MECHANICALLY FIXED SYSTEM UPSTAND TO PITCHED TILES** 

| DATE: