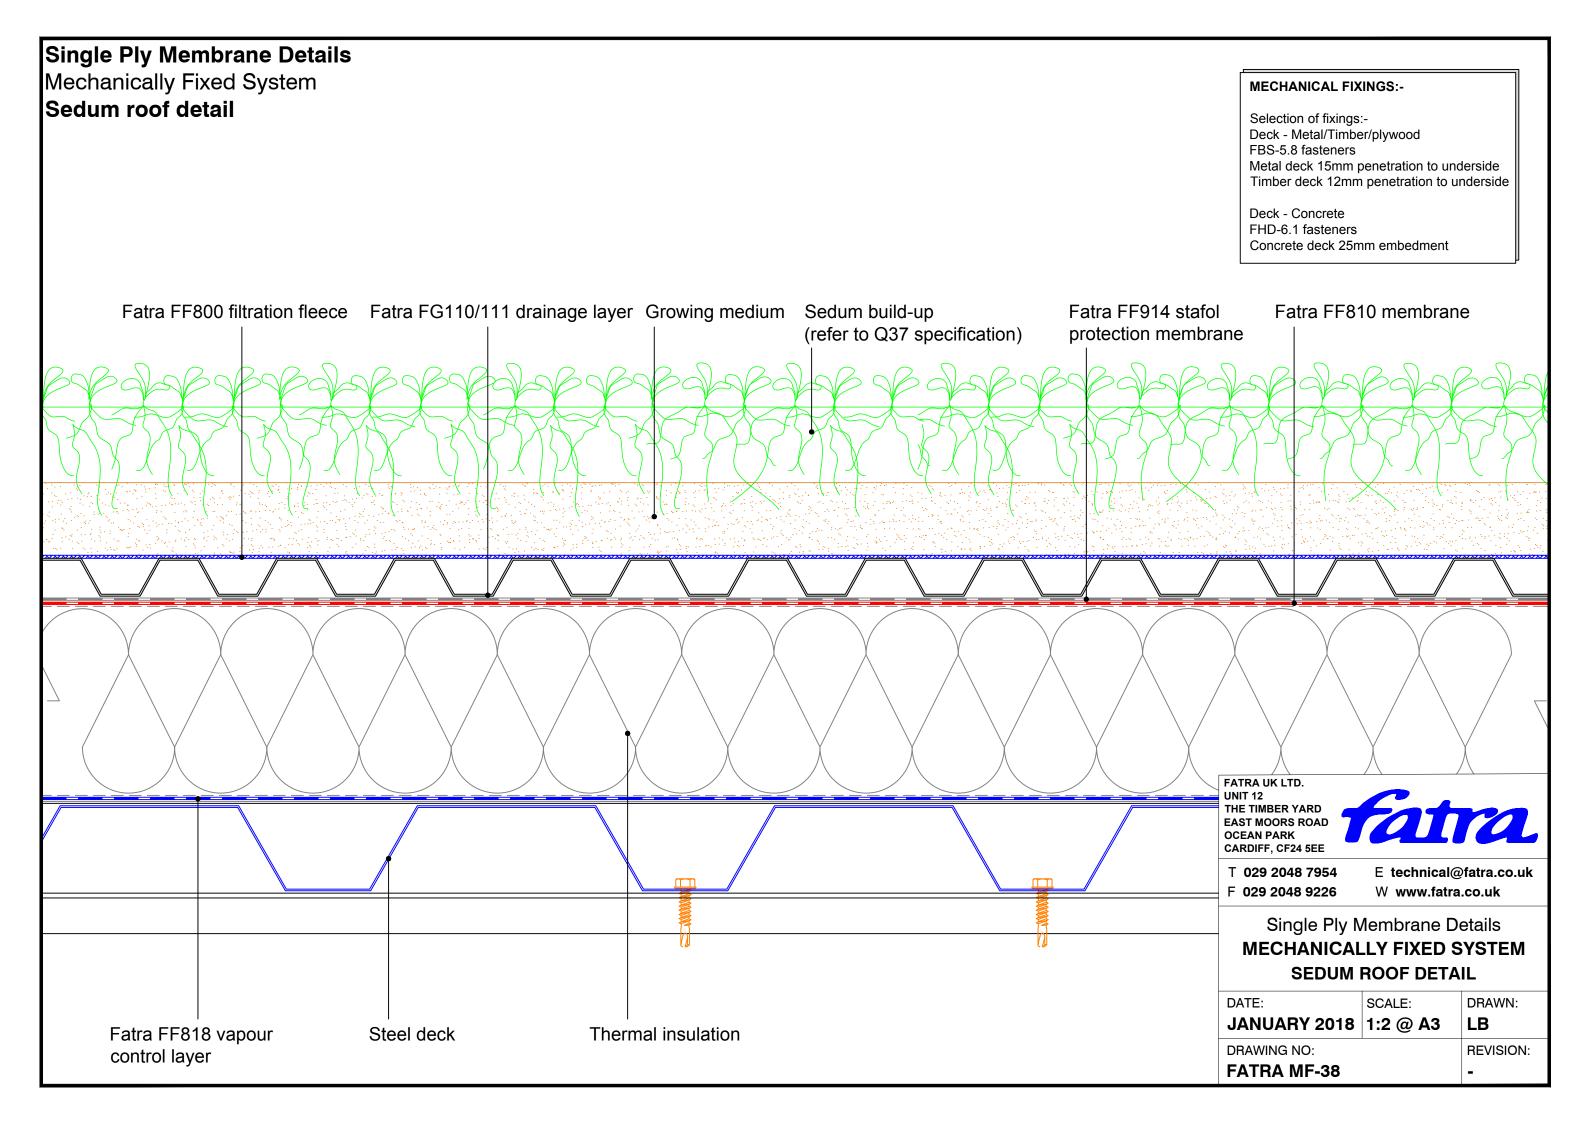

NOTE Fatra FF854 **PVC** sealant Fatra Special gull wing drip trim Fatra FF818 vapour Steel decking by others control layer Fascia flashing by others FATRA UK LTD. UNIT 12 Eaves beam THE TIMBER YARD EAST MOORS ROAD OCEAN PARK CARDIFF, CF24 5EE **MECHANICAL FIXINGS:-**Composite wall T 029 2048 7954 E technical@fatra.co.uk Selection of fixings:-F 029 2048 9226 W www.fatra.co.uk panel by others Deck - Metal/Timber/plywood FBS-5.8 fasteners Single Ply Membrane Details Metal deck 15mm penetration to underside Timber deck 12mm penetration to underside **MECHANICALLY FIXED SYSTEM** FILLETED FASCIA DRIP TRIM DETAIL Deck - Concrete FHD-6.1 fasteners DATE: SCALE: DRAWN: Concrete deck 25mm embedment JANUARY 2018 1:2 @ A3 LB DRAWING NO: **REVISION: FATRA MF-22**



































































## Single Ply Membrane Details Mechanically Fixed System Upstand to pitched tiles Tiles -Fatra trim 50 x 25mm Timber batten -Fatra FF810 membrane -Mechanical fixing SEE NOTE Fatra angled trim Lay board -Fatra FF810 Hot air weldmembrane to suit roof pitch Fatra FF854 **PVC** sealant

## **MECHANICAL FIXINGS:-**

Selection of fixings:-

Deck - Metal/Timber/plywood

FBS-5.8 fasteners

Metal deck 15mm penetration to underside Timber deck 12mm penetration to underside

Deck - Concrete FHD-6.1 fasteners

Concrete deck 25mm embedment

FATRA UK LTD. UNIT 12 THE TIMBER YARD EAST MOORS ROAD OCEAN PARK CARDIFF, CF24 5EE



T 029 2048 7954 F 029 2048 9226

E technical@fatra.co.uk W www.fatra.co.uk

Single Ply Membrane Details **MECHANICALLY FIXED SYSTEM UPSTAND TO PITCHED T