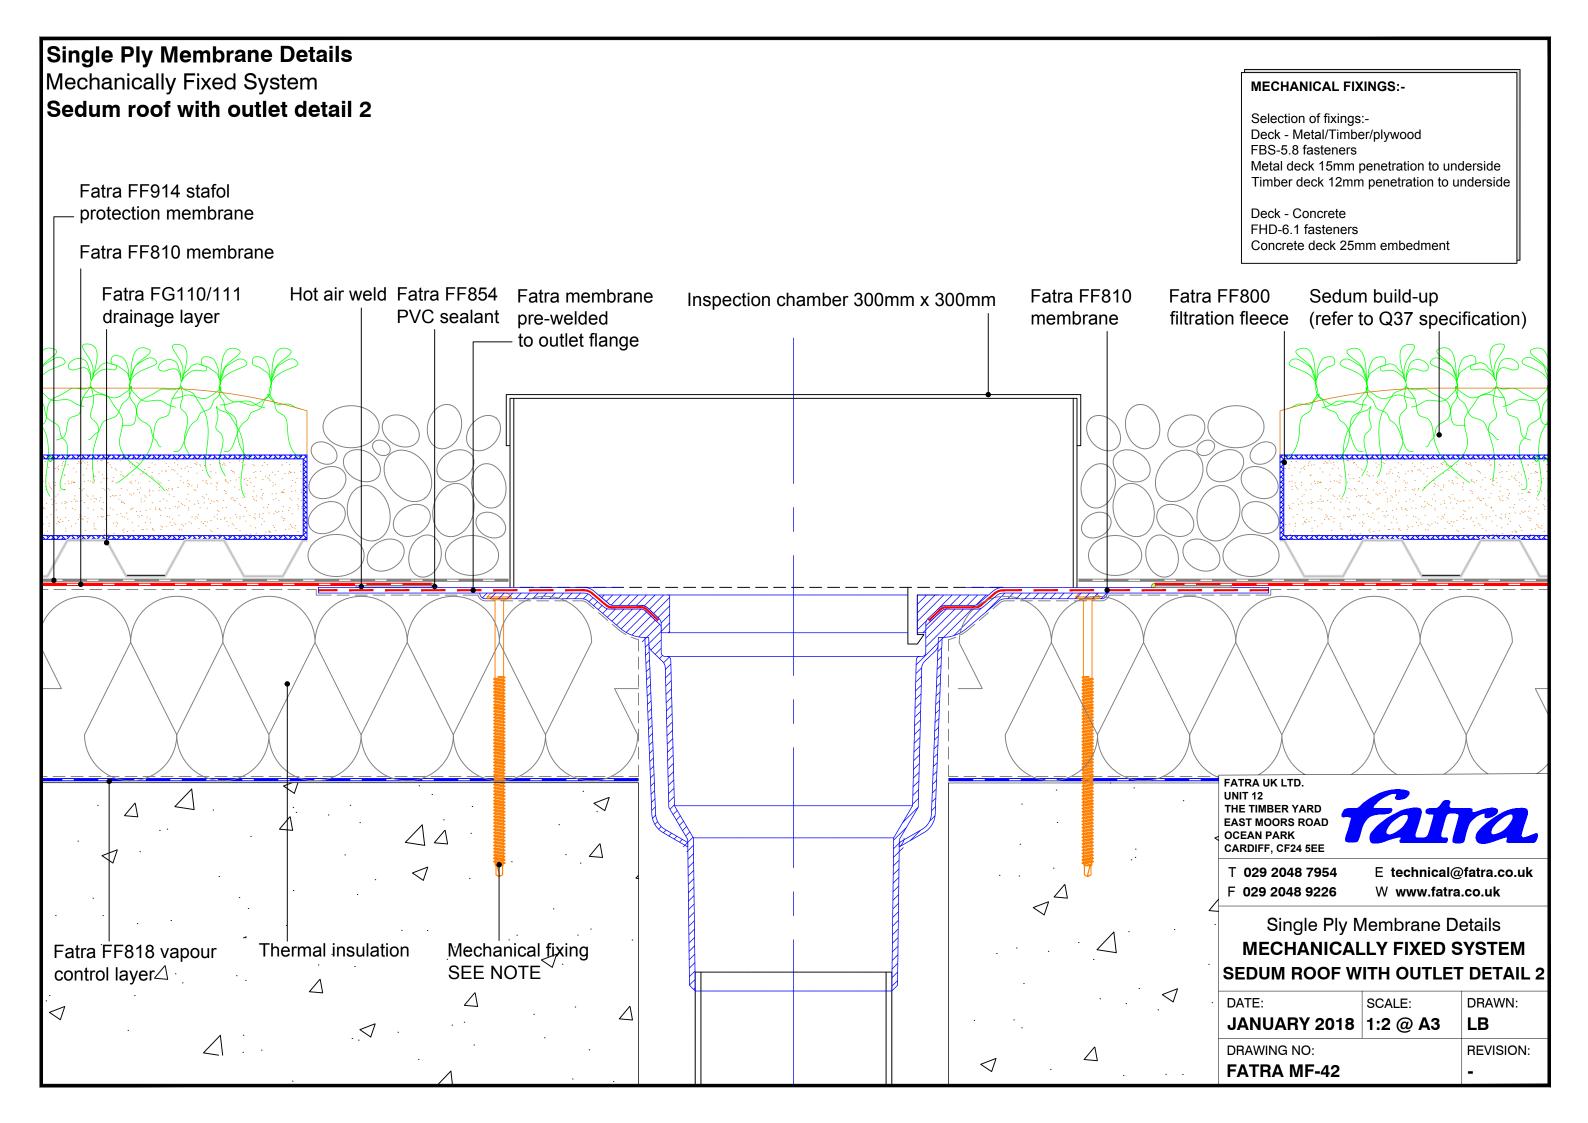

atra FF854 **PVC** sealant Fatra Special gull wing drip trim Fatra FF818 vapour Steel decking by others control layer Fascia flashing by others FATRA UK LTD. UNIT 12 Eaves beam THE TIMBER YARD EAST MOORS ROAD OCEAN PARK CARDIFF, CF24 5EE **MECHANICAL FIXINGS:-**Composite wall T 029 2048 7954 E technical@fatra.co.uk Selection of fixings:-F 029 2048 9226 W www.fatra.co.uk panel by others Deck - Metal/Timber/plywood FBS-5.8 fasteners Single Ply Membrane Details Metal deck 15mm penetration to underside Timber deck 12mm penetration to underside **MECHANICALLY FIXED SYSTEM** FILLETED FASCIA DRIP TRIM DETAIL Deck - Concrete FHD-6.1 fasteners DATE: SCALE: DRAWN: Concrete deck 25mm embedment JANUARY 2018 1:2 @ A3 LB DRAWING NO: **REVISION: FATRA MF-22**



































































## Single Ply Membrane Details Mechanically Fixed System Upstand to pitched tiles Tiles -Fatra trim 50 x 25mm Timber batten -Fatra FF810 membrane -Mechanical fixing SEE NOTE Fatra angled trim Lay board -Fatra FF810 Hot air weldmembrane to suit roof pitch Fatra FF854 **PVC** sealant

## **MECHANICAL FIXINGS:-**

Selection of fixings:-

Deck - Metal/Timber/plywood

FBS-5.8 fasteners

Metal deck 15mm penetration to underside Timber deck 12mm penetration to underside

Deck - Concrete FHD-6.1 fasteners

Concrete deck 25mm embedment

FATRA UK LTD. UNIT 12 THE TIMBER YARD EAST MOORS ROAD OCEAN PARK CARDIFF, CF24 5EE



T 029 2048 7954 F 029 2048 9226

E technical@fatra.co.uk W www.fatra.co.uk

Single Ply Membrane Details **MECHANICALLY FIXED SYSTEM UPSTAND TO PITCHED TILES**