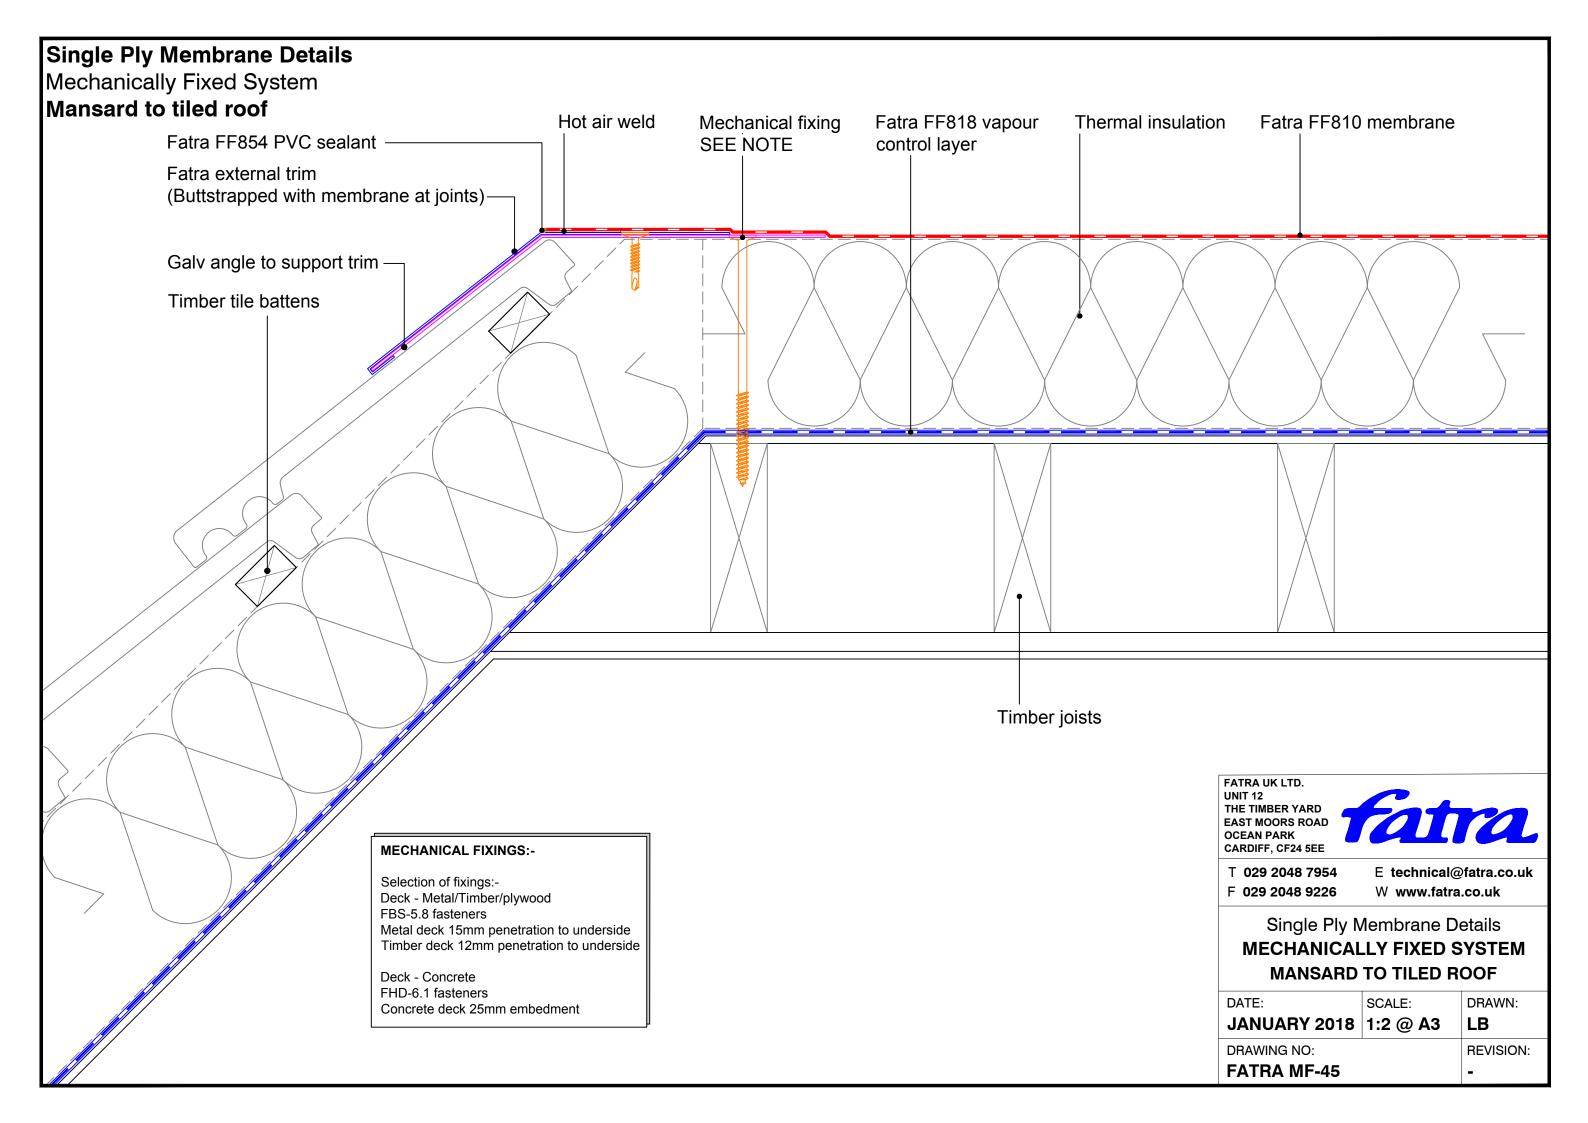

## Single Ply Membrane Details Mechanically Fixed System Upstand to pitched tiles Tiles -Fatra trim 50 x 25mm Timber batten -Fatra FF810 membrane -Mechanical fixing SEE NOTE Fatra angled trim Lay board -Fatra FF810 Hot air weldmembrane to suit roof pitch Fatra FF854 **PVC** sealant

## **MECHANICAL FIXINGS:-**

Selection of fixings:-

Deck - Metal/Timber/plywood

FBS-5.8 fasteners

Metal deck 15mm penetration to underside Timber deck 12mm penetration to underside

Deck - Concrete FHD-6.1 fasteners

Concrete deck 25mm embedment

FATRA UK LTD. UNIT 12 THE TIMBER YARD EAST MOORS ROAD OCEAN PARK CARDIFF, CF24 5EE

T 029 2048 7954 F 029 2048 9226

E technical@fatra.co.uk W www.fatra.co.uk

Single Ply Membrane Details **MECHANICALLY FIXED SYSTEM UPSTAND TO PITCHED TILES** 