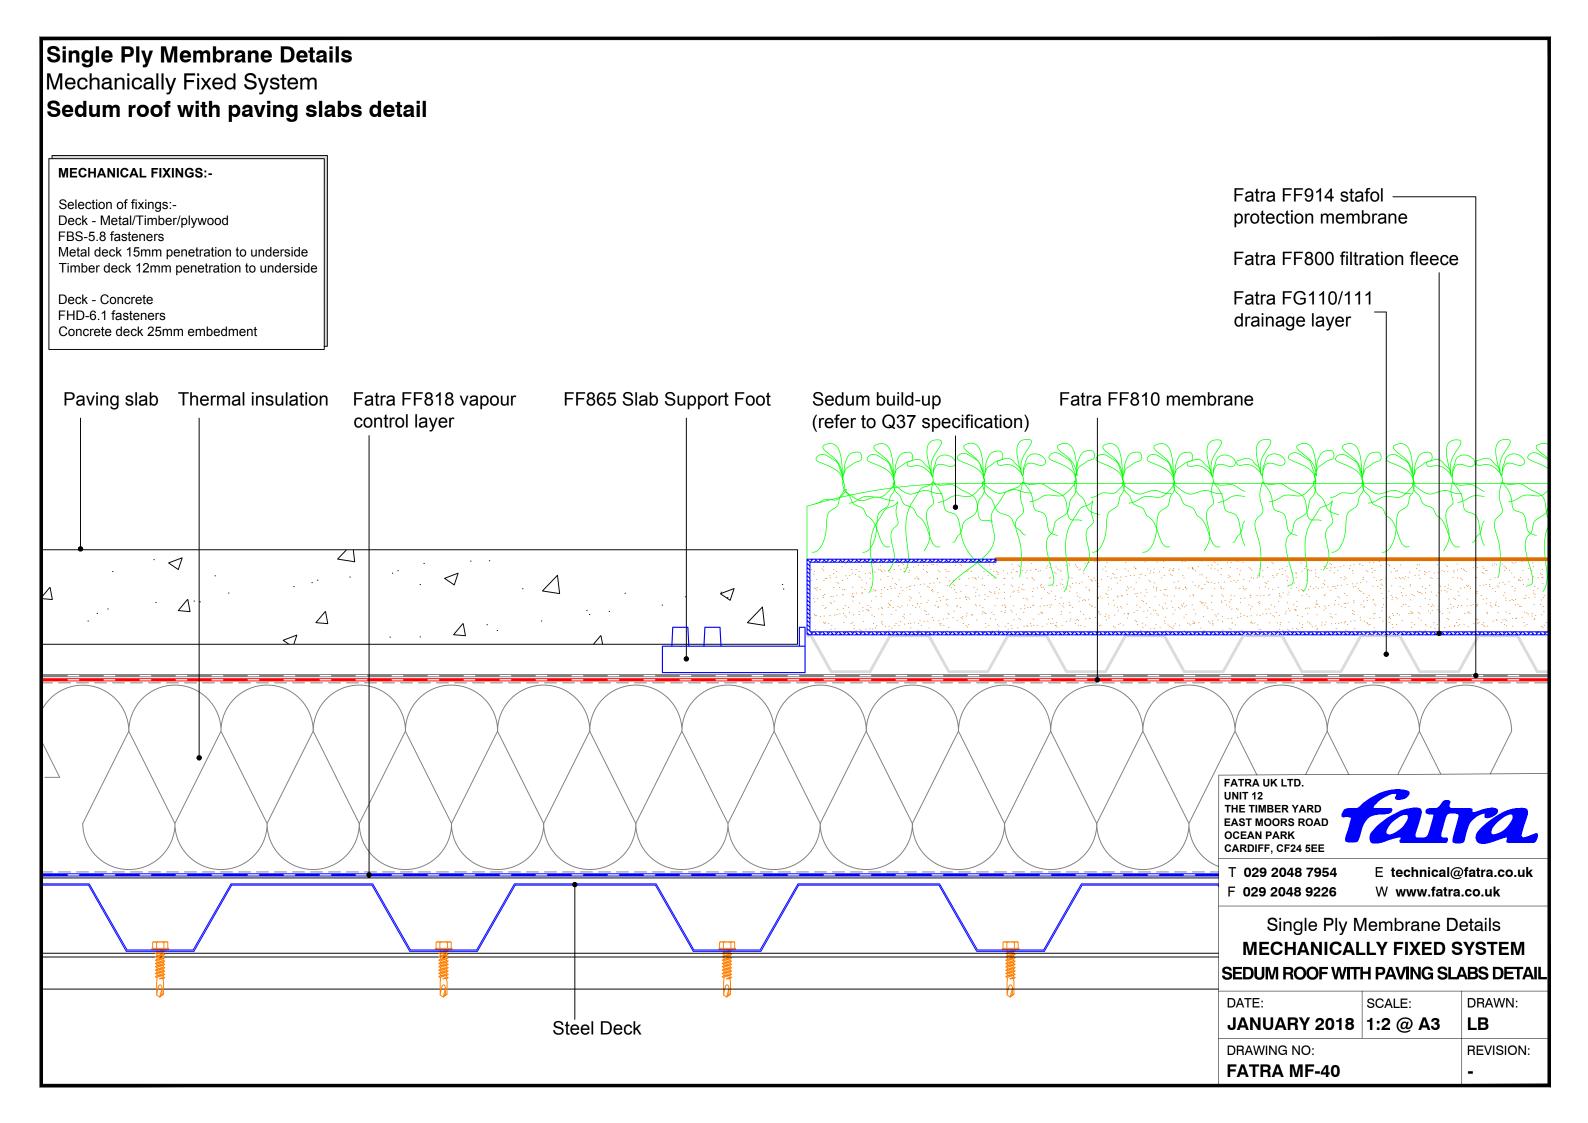

TE Fatra FF854 **PVC** sealant Fatra Special gull wing drip trim Fatra FF818 vapour Steel decking by others control layer Fascia flashing by others FATRA UK LTD. UNIT 12 Eaves beam THE TIMBER YARD EAST MOORS ROAD OCEAN PARK CARDIFF, CF24 5EE **MECHANICAL FIXINGS:-**Composite wall T 029 2048 7954 E technical@fatra.co.uk Selection of fixings:-F 029 2048 9226 W www.fatra.co.uk panel by others Deck - Metal/Timber/plywood FBS-5.8 fasteners Single Ply Membrane Details Metal deck 15mm penetration to underside Timber deck 12mm penetration to underside **MECHANICALLY FIXED SYSTEM** FILLETED FASCIA DRIP TRIM DETAIL Deck - Concrete FHD-6.1 fasteners DATE: SCALE: DRAWN: Concrete deck 25mm embedment JANUARY 2018 1:2 @ A3 LB DRAWING NO: **REVISION: FATRA MF-22**



































































## Single Ply Membrane Details Mechanically Fixed System Upstand to pitched tiles Tiles -Fatra trim 50 x 25mm Timber batten -Fatra FF810 membrane -Mechanical fixing SEE NOTE Fatra angled trim Lay board -Fatra FF810 Hot air weldmembrane to suit roof pitch Fatra FF854 **PVC** sealant

## **MECHANICAL FIXINGS:-**

Selection of fixings:-

Deck - Metal/Timber/plywood

FBS-5.8 fasteners

Metal deck 15mm penetration to underside Timber deck 12mm penetration to underside

Deck - Concrete FHD-6.1 fasteners

Concrete deck 25mm embedment

FATRA UK LTD. UNIT 12 THE TIMBER YARD EAST MOORS ROAD OCEAN PARK CARDIFF, CF24 5EE



T 029 2048 7954 F 029 2048 9226

E technical@fatra.co.uk W www.fatra.co.uk

Single Ply Membrane Details **MECHANICALLY FIXED SYSTEM UPSTAND TO PITCHED TIL