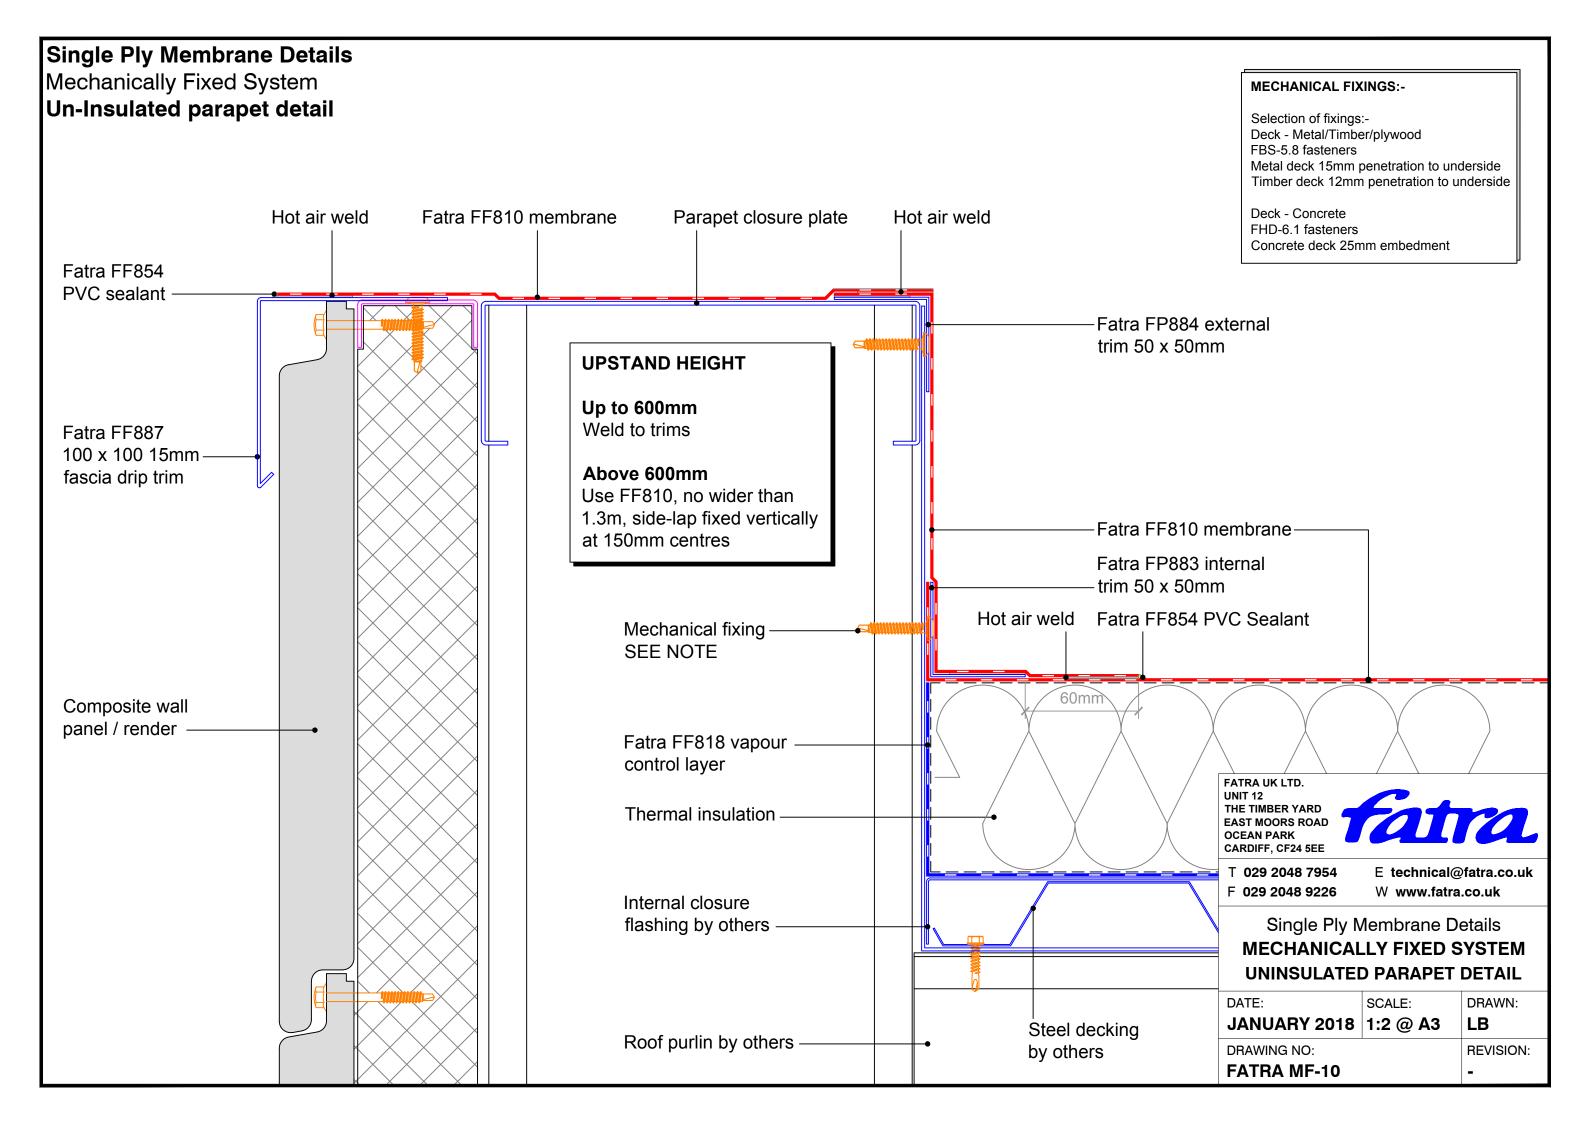

## Single Ply Membrane Details Mechanically Fixed System Upstand to pitched tiles Tiles -Fatra trim 50 x 25mm Timber batten -Fatra FF810 membrane -Mechanical fixing SEE NOTE Fatra angled trim Lay board -Fatra FF810 Hot air weldmembrane to suit roof pitch Fatra FF854 **PVC** sealant

## **MECHANICAL FIXINGS:-**

Selection of fixings:-

Deck - Metal/Timber/plywood

FBS-5.8 fasteners

Metal deck 15mm penetration to underside Timber deck 12mm penetration to underside

Deck - Concrete FHD-6.1 fasteners

Concrete deck 25mm embedment

FATRA UK LTD. UNIT 12 THE TIMBER YARD EAST MOORS ROAD OCEAN PARK CARDIFF, CF24 5EE

T 029 2048 7954 F 029 2048 9226

E technical@fatra.co.uk W www.fatra.co.uk

Single Ply Membrane Details **MECHANICALLY FIXED SYSTEM UPSTAND TO PITCHED TILES** 

| DATE: JANUARY 2018 | SCALE:<br>1:2 @ A3 | DRAWN:    |
|--------------------|--------------------|-----------|
| DRAWING NO:        |                    | REVISION: |
| FATRA MF-46        |                    | -         |