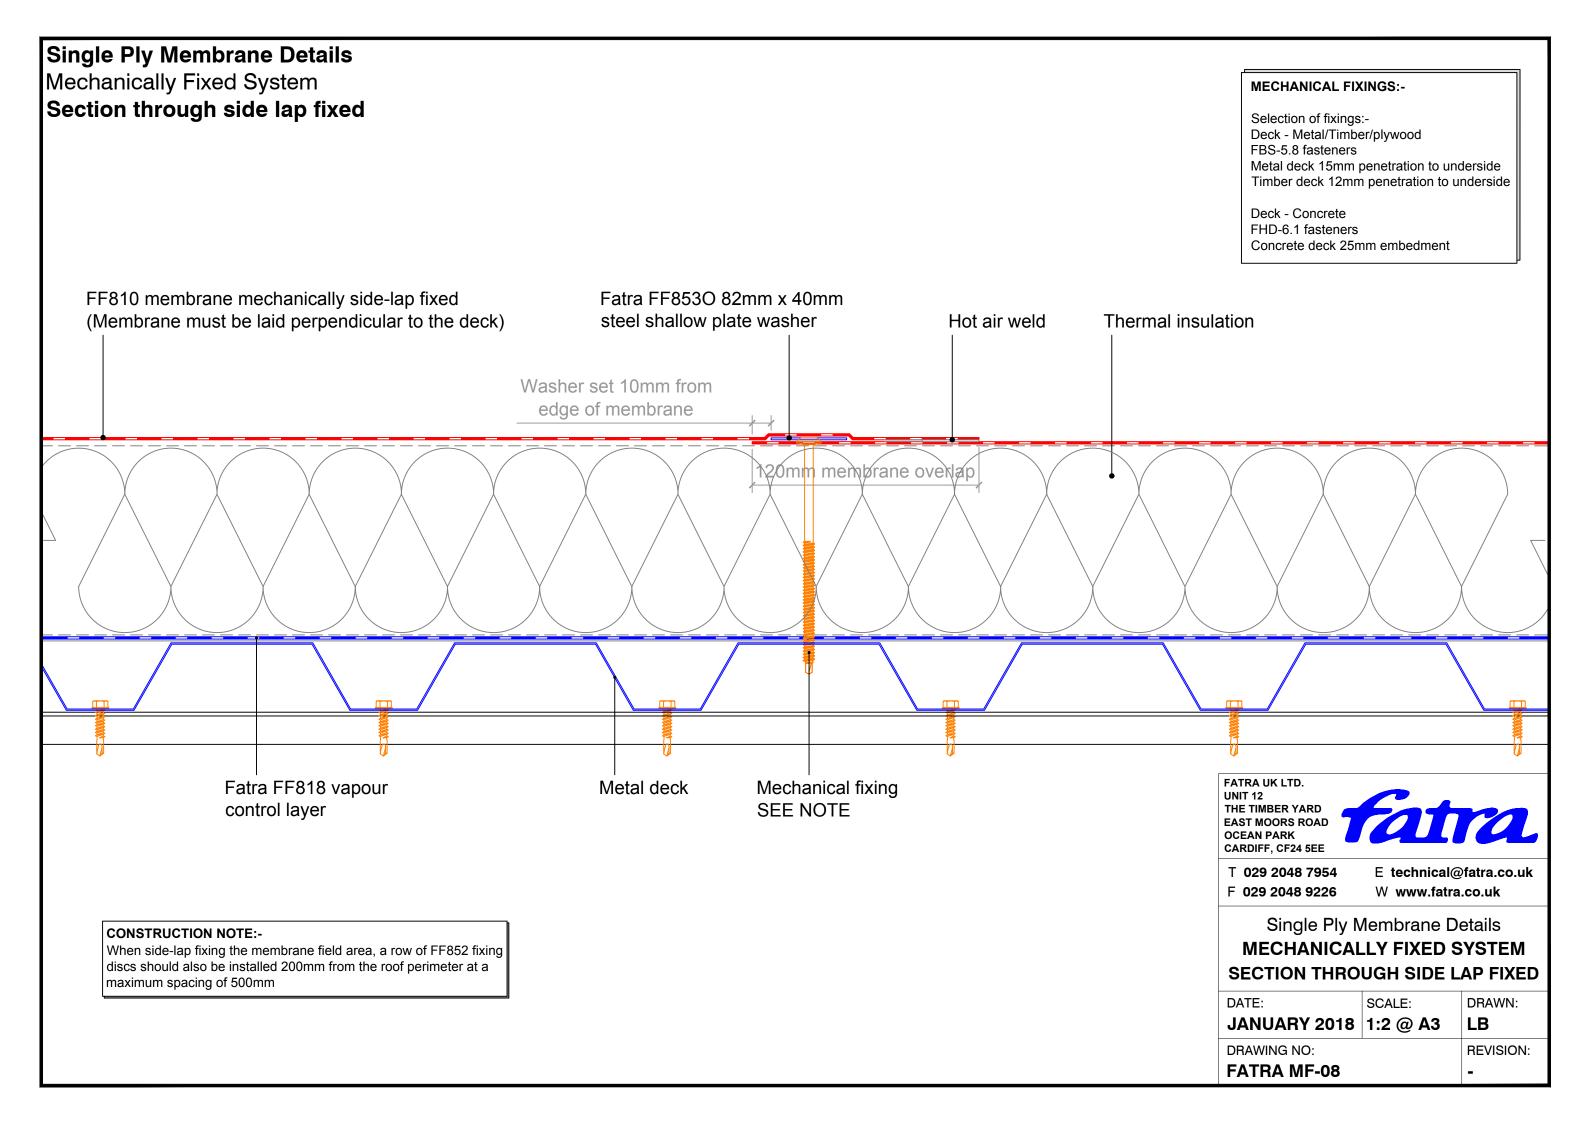

FF854 **PVC** sealant Fatra Special gull wing drip trim Fatra FF818 vapour Steel decking by others control layer Fascia flashing by others FATRA UK LTD. UNIT 12 Eaves beam THE TIMBER YARD EAST MOORS ROAD OCEAN PARK CARDIFF, CF24 5EE **MECHANICAL FIXINGS:-**Composite wall T 029 2048 7954 E technical@fatra.co.uk Selection of fixings:-F 029 2048 9226 W www.fatra.co.uk panel by others Deck - Metal/Timber/plywood FBS-5.8 fasteners Single Ply Membrane Details Metal deck 15mm penetration to underside Timber deck 12mm penetration to underside **MECHANICALLY FIXED SYSTEM** FILLETED FASCIA DRIP TRIM DETAIL Deck - Concrete FHD-6.1 fasteners DATE: SCALE: DRAWN: Concrete deck 25mm embedment JANUARY 2018 1:2 @ A3 LB DRAWING NO: **REVISION: FATRA MF-22**



































































## Single Ply Membrane Details Mechanically Fixed System Upstand to pitched tiles Tiles -Fatra trim 50 x 25mm Timber batten -Fatra FF810 membrane -Mechanical fixing SEE NOTE Fatra angled trim Lay board -Fatra FF810 Hot air weldmembrane to suit roof pitch Fatra FF854 **PVC** sealant

## **MECHANICAL FIXINGS:-**

Selection of fixings:-

Deck - Metal/Timber/plywood

FBS-5.8 fasteners

Metal deck 15mm penetration to underside Timber deck 12mm penetration to underside

Deck - Concrete FHD-6.1 fasteners

Concrete deck 25mm embedment

FATRA UK LTD. UNIT 12 THE TIMBER YARD EAST MOORS ROAD OCEAN PARK CARDIFF, CF24 5EE



T 029 2048 7954 F 029 2048 9226

E technical@fatra.co.uk W www.fatra.co.uk

Single Ply Membrane Details **MECHANICALLY FIXED SYSTEM UPSTAND TO PITCHED TILES** 

|