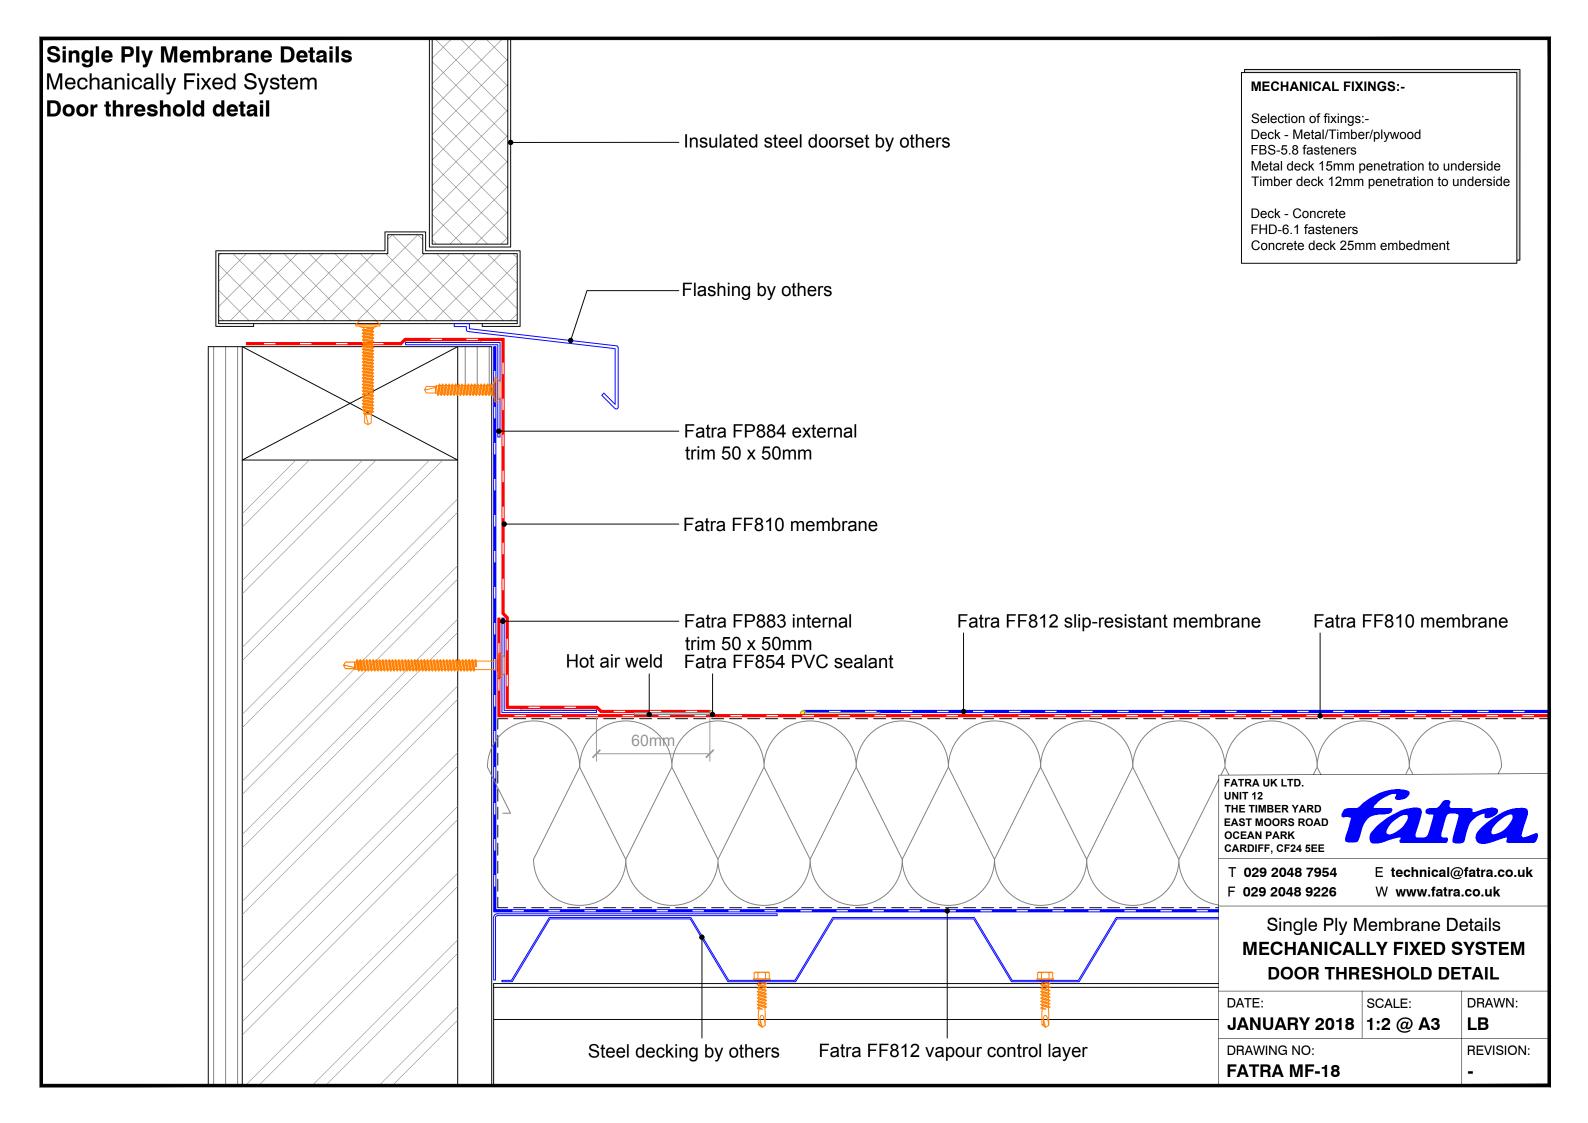

## Single Ply Membrane Details Mechanically Fixed System Fascia drip trim detail Mechanical fixing Thermal insulation Fatra FF810 membrane Hot air weld SEE NOTE Fatra FF854 **PVC** sealant Fatra FP887 100 x 100 x 15mm fascia drip trim Fatra FF818 vapour Steel decking by others control layer Fascia flashingby others FATRA UK LTD. UNIT 12 Eaves beam THE TIMBER YARD EAST MOORS ROAD OCEAN PARK CARDIFF, CF24 5EE **MECHANICAL FIXINGS:-**Composite wall T 029 2048 7954 E technical@fatra.co.uk Selection of fixings:-F 029 2048 9226 W www.fatra.co.uk panel by others Deck - Metal/Timber/plywood FBS-5.8 fasteners Single Ply Membrane Details Metal deck 15mm penetration to underside Timber deck 12mm penetration to underside **MECHANICALLY FIXED SYSTEM FASCIA DRIP TRIM DETAIL** Deck - Concrete