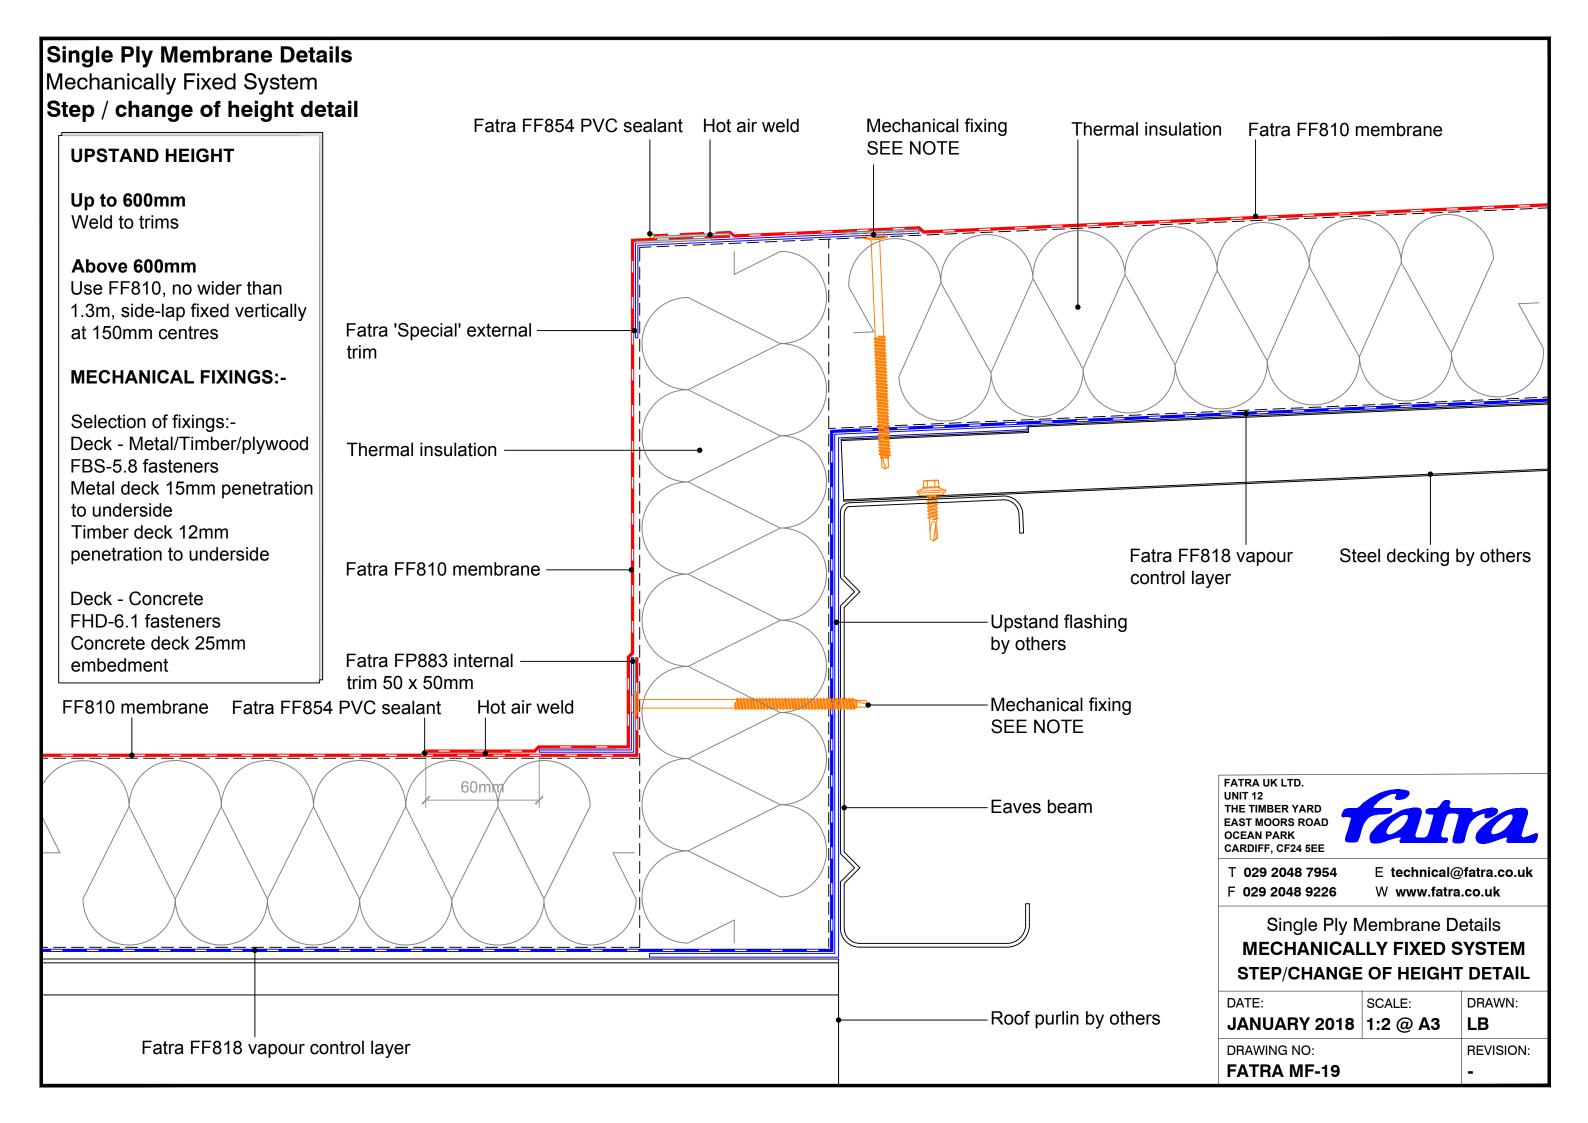

E NOTE Fatra FF854 **PVC** sealant Fatra Special gull wing drip trim Fatra FF818 vapour Steel decking by others control layer Fascia flashing by others FATRA UK LTD. UNIT 12 Eaves beam THE TIMBER YARD EAST MOORS ROAD OCEAN PARK CARDIFF, CF24 5EE **MECHANICAL FIXINGS:-**Composite wall T 029 2048 7954 E technical@fatra.co.uk Selection of fixings:-F 029 2048 9226 W www.fatra.co.uk panel by others Deck - Metal/Timber/plywood FBS-5.8 fasteners Single Ply Membrane Details Metal deck 15mm penetration to underside Timber deck 12mm penetration to underside **MECHANICALLY FIXED SYSTEM** FILLETED FASCIA DRIP TRIM DETAIL Deck - Concrete FHD-6.1 fasteners DATE: SCALE: DRAWN: Concrete deck 25mm embedment JANUARY 2018 1:2 @ A3 LB DRAWING NO: **REVISION: FATRA MF-22**



































































## Single Ply Membrane Details Mechanically Fixed System Upstand to pitched tiles Tiles -Fatra trim 50 x 25mm Timber batten -Fatra FF810 membrane -Mechanical fixing SEE NOTE Fatra angled trim Lay board -Fatra FF810 Hot air weldmembrane to suit roof pitch Fatra FF854 **PVC** sealant

## **MECHANICAL FIXINGS:-**

Selection of fixings:-

Deck - Metal/Timber/plywood

FBS-5.8 fasteners

Metal deck 15mm penetration to underside Timber deck 12mm penetration to underside

Deck - Concrete FHD-6.1 fasteners

Concrete deck 25mm embedment

FATRA UK LTD. UNIT 12 THE TIMBER YARD EAST MOORS ROAD OCEAN PARK CARDIFF, CF24 5EE



T 029 2048 7954 F 029 2048 9226

E technical@fatra.co.uk W www.fatra.co.uk

Single Ply Membrane Details **MECHANICALLY FIXED SYSTEM UPSTAND TO PITCHED