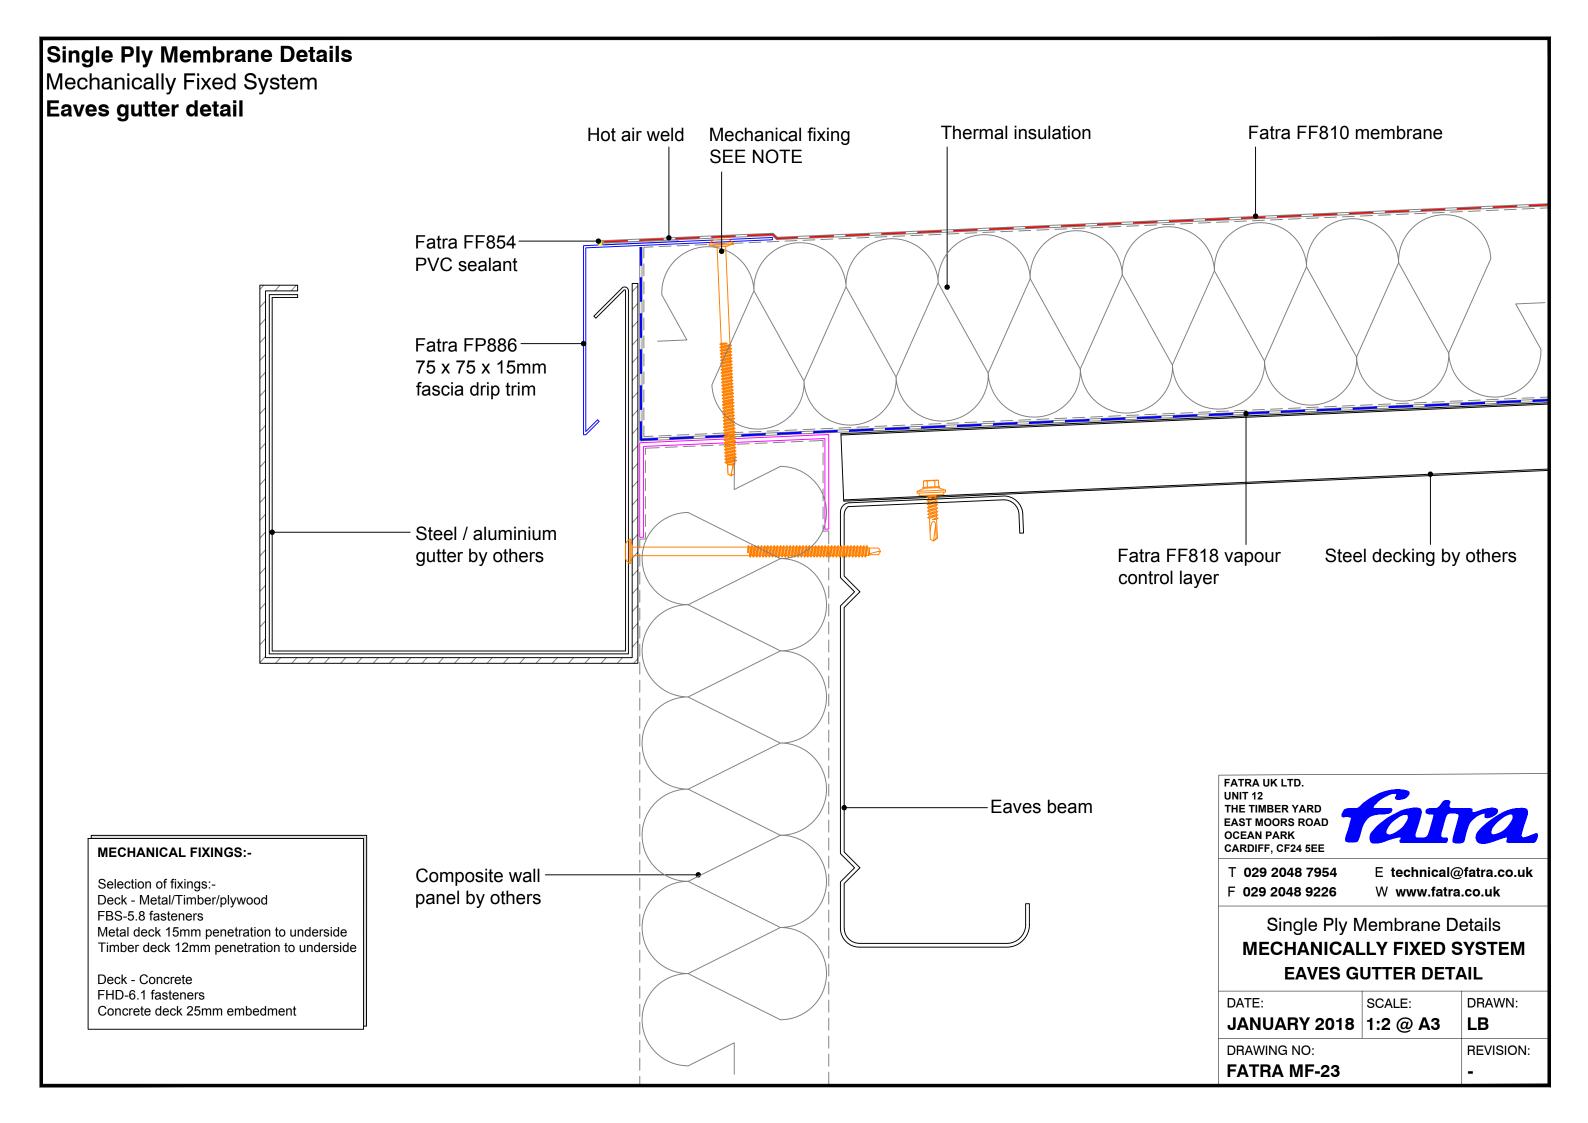

## Single Ply Membrane Details Mechanically Fixed System Fascia drip trim detail Mechanical fixing Thermal insulation Fatra FF810 membrane Hot air weld SEE NOTE Fatra FF854 **PVC** sealant Fatra FP887 100 x 100 x 15mm fascia drip trim Fatra FF818 vapour Steel decking by others control layer Fascia flashingby others FATRA UK LTD. UNIT 12 Eaves beam THE TIMBER YARD EAST MOORS ROAD OCEAN PARK CARDIFF, CF24 5EE **MECHANICAL FIXINGS:-**Composite wall T 029 2048 7954 E technical@fatra.co.uk Selection of fixings:-F 029 2048 9226 W www.fatra.co.uk panel by others Deck - Metal/Timber/plywood FBS-5.8 fasteners Single Ply Membrane Details Metal deck 15mm penetration to underside Timber deck 12mm penetration to underside **MECHANICALLY FIXED SYSTEM FASCIA DRIP TRIM DETAIL** Deck - Concrete FHD