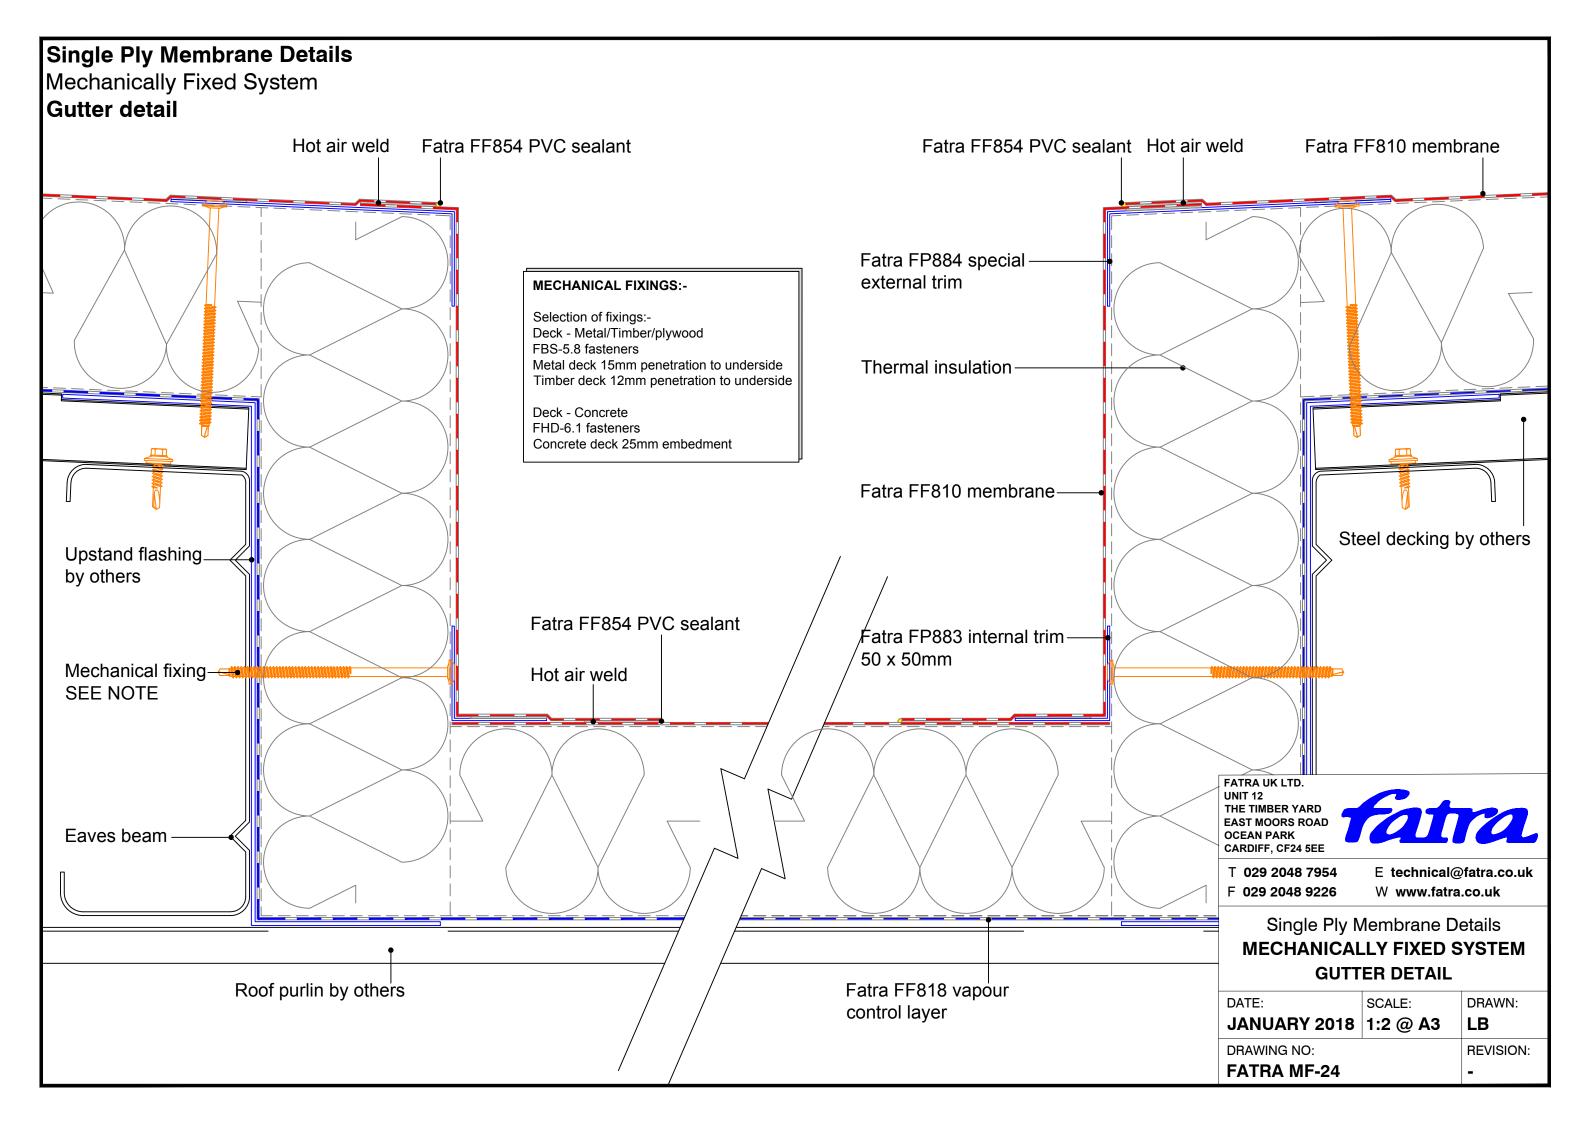

## Single Ply Membrane Details Mechanically Fixed System Fascia drip trim detail Mechanical fixing Thermal insulation Fatra FF810 membrane Hot air weld SEE NOTE Fatra FF854 **PVC** sealant Fatra FP887 100 x 100 x 15mm fascia drip trim Fatra FF818 vapour Steel decking by others control layer Fascia flashingby others FATRA UK LTD. UNIT 12 Eaves beam THE TIMBER YARD EAST MOORS ROAD OCEAN PARK CARDIFF, CF24 5EE **MECHANICAL FIXINGS:-**Composite wall T 029 2048 7954 E technical@fatra.co.uk Selection of fixings:-F 029 2048 9226 W www.fatra.co.uk panel by others Deck - Metal/Timber/plywood FBS-5.8 fasteners Single Ply Membrane Details Metal deck 15mm penetration to underside Timber deck 12mm penetration to underside **MECHANICALLY FIXED SYSTEM FASCIA DRIP TRIM DETAIL** Deck - Concrete FHD-6.1 fasteners DATE: SCALE: DRAWN: Concrete deck 25mm embedment JANUARY 2018 1:2 @ A3 LB DRAWING NO: **REVISION: FATRA MF-21**

## Single Ply Membrane Details Mechanically Fixed System Filleted fascia drip trim detail Hot air weld Mechanical fixing Thermal insulation Fatra FF810 membrane SEE NOTE Fatra FF854 **PVC** sealant Fatra Special gull wing drip trim Fatra FF818 vapour Steel decking by others control layer Fascia flashing by others FATRA UK LTD. UNIT 12 Eaves beam THE TIMBER YARD EAST MOORS ROAD OCEAN PARK CARDIFF, CF24 5EE **MECHANICAL FIXINGS:-**Composite wall T 029 2048 7954 E technical@fatra.co.uk Selection of fixings:-F 029 2048 9226 W www.fatra.co.uk panel by others Deck - Metal/Timber/plywood FBS-5.8 fasteners Single Ply Membrane Details Metal deck 15mm penetration to underside Timber deck 12mm penetration to underside **MECHANICALLY FIXED SYSTEM** FILLETED FASCIA DRIP TRIM DETAIL Deck - Concrete FHD-6.1 fasteners DATE: SCALE: DRAWN: Concrete deck 25mm embedment JANUARY 2018 1:2 @ A3 LB DRAWING NO: **REVISION: FATRA MF-22**