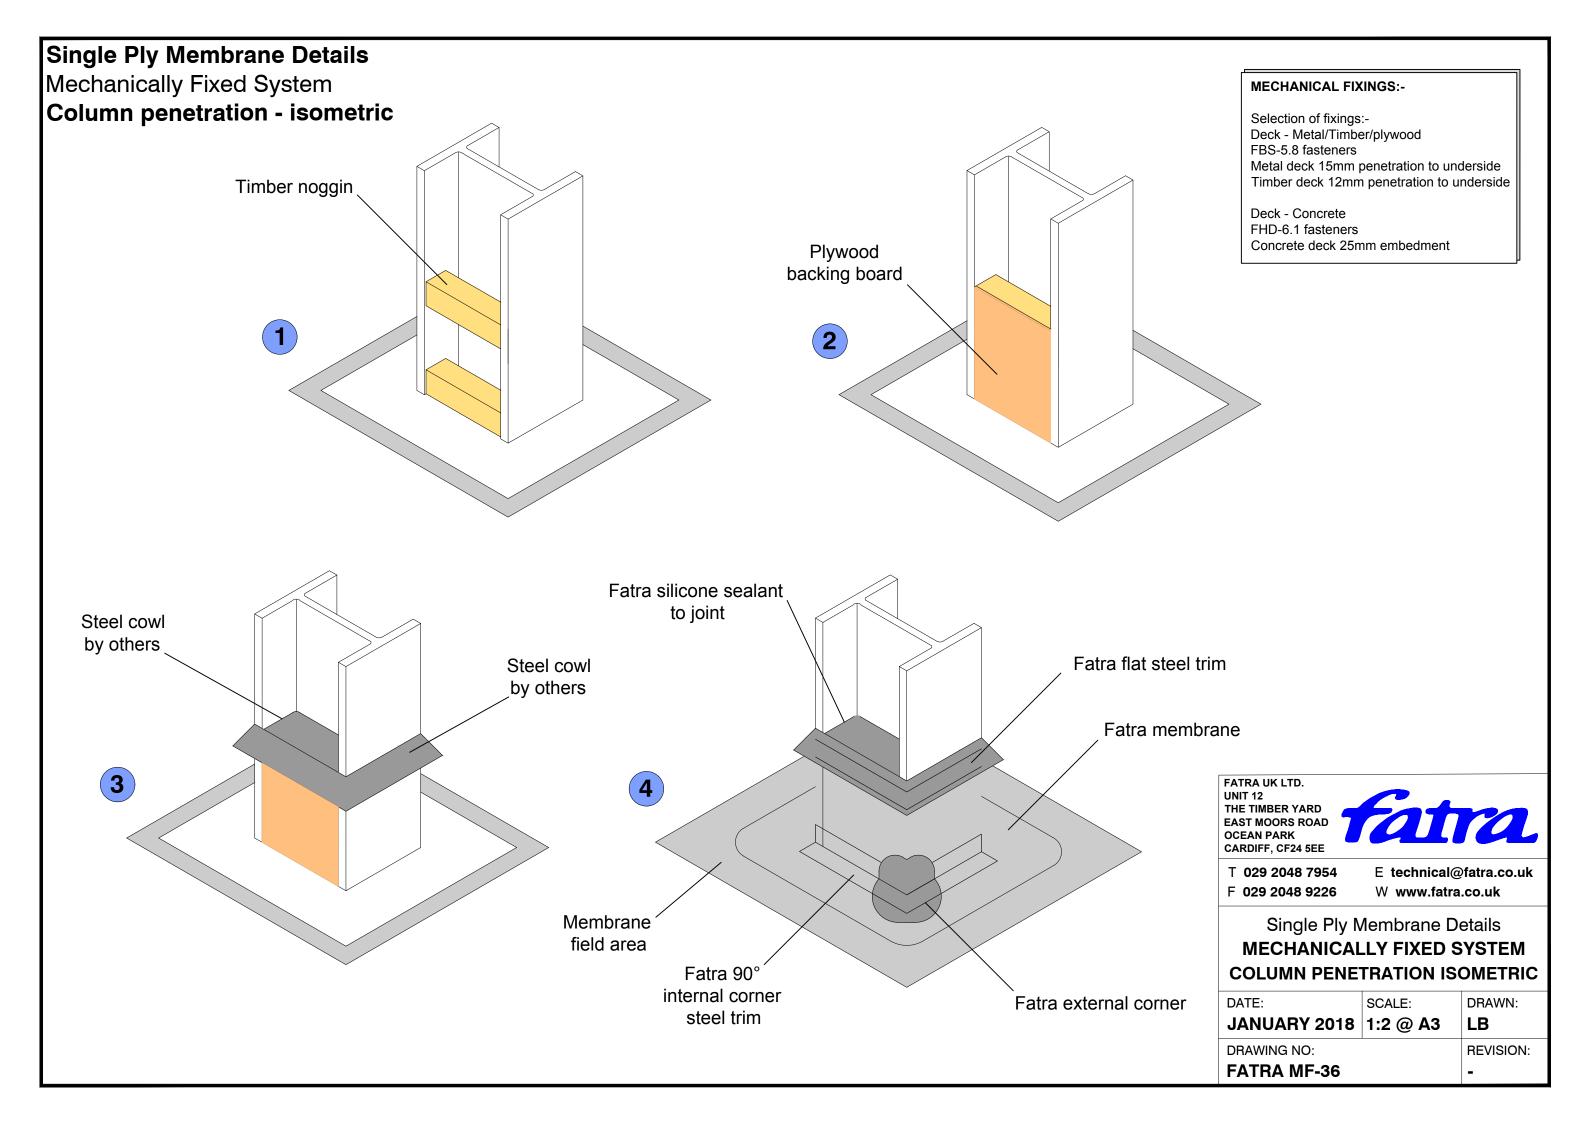

atra FF810 membrane SEE NOTE Fatra FF854 **PVC** sealant Fatra Special gull wing drip trim Fatra FF818 vapour Steel decking by others control layer Fascia flashing by others FATRA UK LTD. UNIT 12 Eaves beam THE TIMBER YARD EAST MOORS ROAD OCEAN PARK CARDIFF, CF24 5EE **MECHANICAL FIXINGS:-**Composite wall T 029 2048 7954 E technical@fatra.co.uk Selection of fixings:-F 029 2048 9226 W www.fatra.co.uk panel by others Deck - Metal/Timber/plywood FBS-5.8 fasteners Single Ply Membrane Details Metal deck 15mm penetration to underside Timber deck 12mm penetration to underside **MECHANICALLY FIXED SYSTEM** FILLETED FASCIA DRIP TRIM DETAIL Deck - Concrete FHD-6.1 fasteners DATE: SCALE: DRAWN: Concrete deck 25mm embedment JANUARY 2018 1:2 @ A3 LB DRAWING NO: **REVISION: FATRA MF-22**



































































## Single Ply Membrane Details Mechanically Fixed System Upstand to pitched tiles Tiles -Fatra trim 50 x 25mm Timber batten -Fatra FF810 membrane -Mechanical fixing SEE NOTE Fatra angled trim Lay board -Fatra FF810 Hot air weldmembrane to suit roof pitch Fatra FF854 **PVC** sealant

## **MECHANICAL FIXINGS:-**

Selection of fixings:-

Deck - Metal/Timber/plywood

FBS-5.8 fasteners

Metal deck 15mm penetration to underside Timber deck 12mm penetration to underside

Deck - Concrete FHD-6.1 fasteners

Concrete deck 25mm embedment

FATRA UK LTD. UNIT 12 THE TIMBER YARD EAST MOORS ROAD OCEAN PARK CARDIFF, CF24 5EE



T 029 2048 7954 F 029 2048 9226

E technical@fatra.co.uk W www.fatra.co.uk

Single Ply Membrane Details **MECHANICALLY FIXED SYS