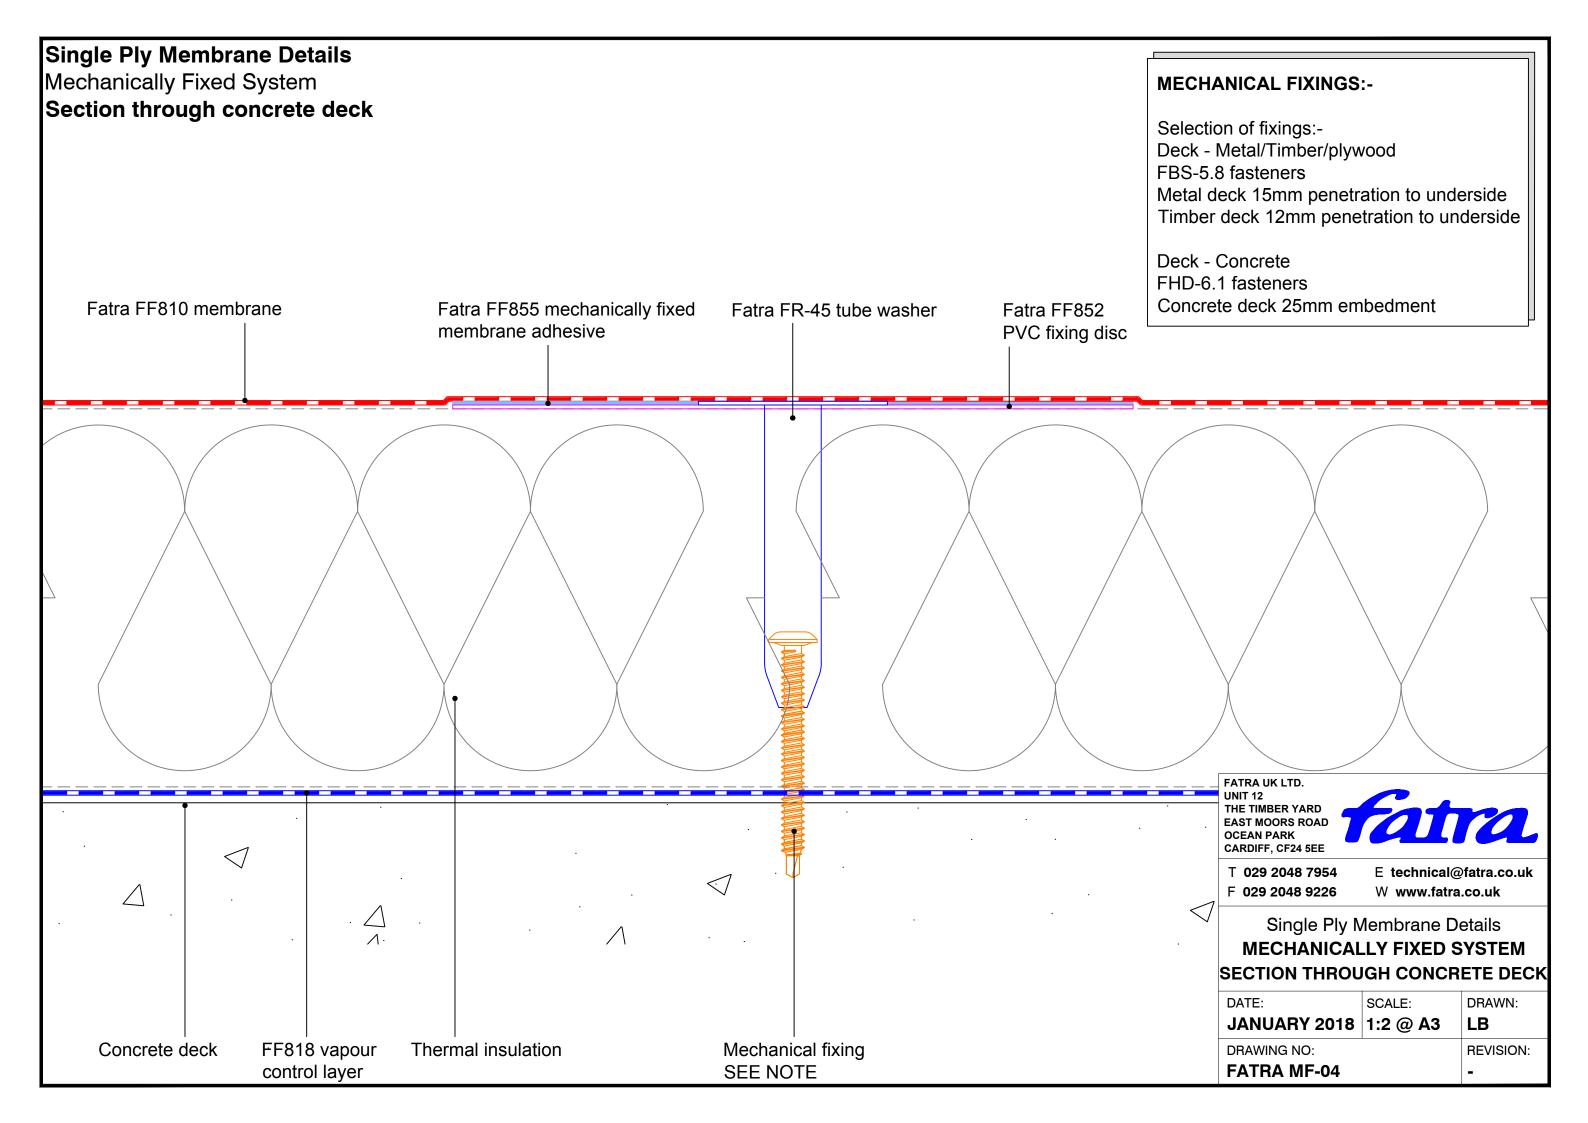

## **MECHANICAL FIXINGS:-**

Selection of fixings:-

Deck - Metal/Timber/plywood

FBS-5.8 fasteners

Metal deck 15mm penetration to underside Timber deck 12mm penetration to underside

Deck - Concrete FHD-6.1 fasteners

Concrete deck 25mm embedment

FATRA UK LTD. UNIT 12 THE TIMBER YARD EAST MOORS ROAD OCEAN PARK CARDIFF, CF24 5EE

T 029 2048 7954 F 029 2048 9226

E technical@fatra.co.uk W www.fatra.co.uk

Single Ply Membrane Details **MECHANICALLY FIXED SYSTEM UPSTAND TO PITCHED TILES** 