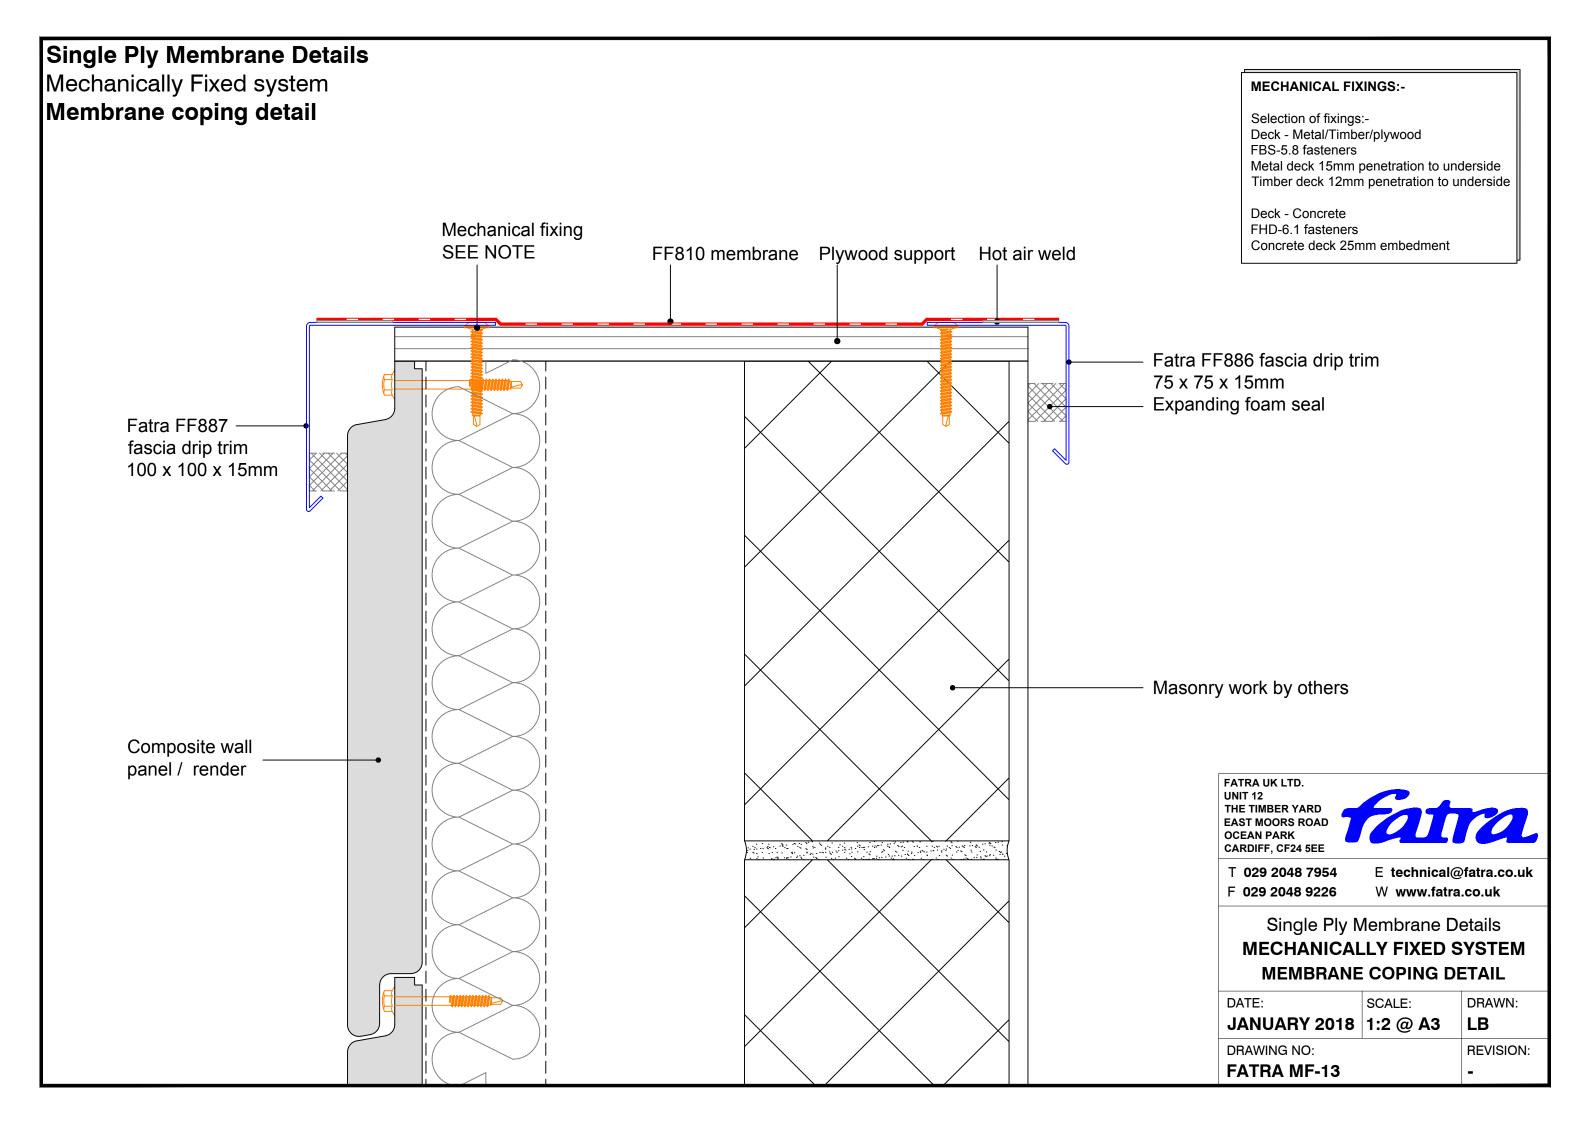

## Single Ply Membrane Details Mechanically Fixed System Fascia drip trim detail Mechanical fixing Thermal insulation Fatra FF810 membrane Hot air weld SEE NOTE Fatra FF854 **PVC** sealant Fatra FP887 100 x 100 x 15mm fascia drip trim Fatra FF818 vapour Steel decking by others control layer Fascia flashingby others FATRA UK LTD. UNIT 12 Eaves beam THE TIMBER YARD EAST MOORS ROAD OCEAN PARK CARDIFF, CF24 5EE **MECHANICAL FIXINGS:-**Composite wall T 029 2048 7954 E technical@fatra.co.uk Selection of fixings:-F 029 2048 9226 W www.fatra.co.uk panel by others Deck - Metal/Timber/plywood FBS-5.8 fasteners Single Ply Membrane Details Metal deck 15mm penetration to underside Timber deck 12mm penetration to underside **MECHANICALLY FIXED SYSTEM FASCIA DRIP TRIM DETAIL** Deck - Concrete FHD-6.1 fasteners DATE: SCALE: DRAWN: Concrete deck 25mm embedment JANUARY 2018 1:2 @ A3 LB DRAWING NO: **REVISION: FATRA MF-21**

## Single Ply Membrane Details Mechanically Fixed System Filleted fascia drip trim detail Hot air weld Mechanical fixing Thermal insulation Fatra FF810 membrane SEE NOTE Fatra FF854 **PVC** sealant Fatra Special gull wing drip trim Fatra FF818 vapour Steel decking by others control layer Fascia flashing by others FATRA UK LTD. UNIT 12 Eaves beam THE TIMBER YARD EAST MOORS ROAD OCEAN PARK CARDIFF, CF24 5EE **MECHANICAL FIXINGS:-**Composite wall T 029 2048 7954 E technical@fatra.co.uk Selection of fixings:-F 029 2048 9226 W www.fatra.co.uk panel by others Deck - Metal/Timber/plywood FBS-5.8 fasteners Single Ply Membrane Details Metal deck 15mm penetration to underside Timber deck 12mm penetration to underside **MECHANICALLY FIXED SYSTEM** FILLETED FASCIA DRIP TRIM DETAIL Deck - Concrete FHD-6.1 fasteners DATE: SCALE: DRAWN: Concrete deck 25mm embedment JANUARY 2018 1:2 @ A3 LB DRAWING NO: **REVISION: FATRA MF-22**