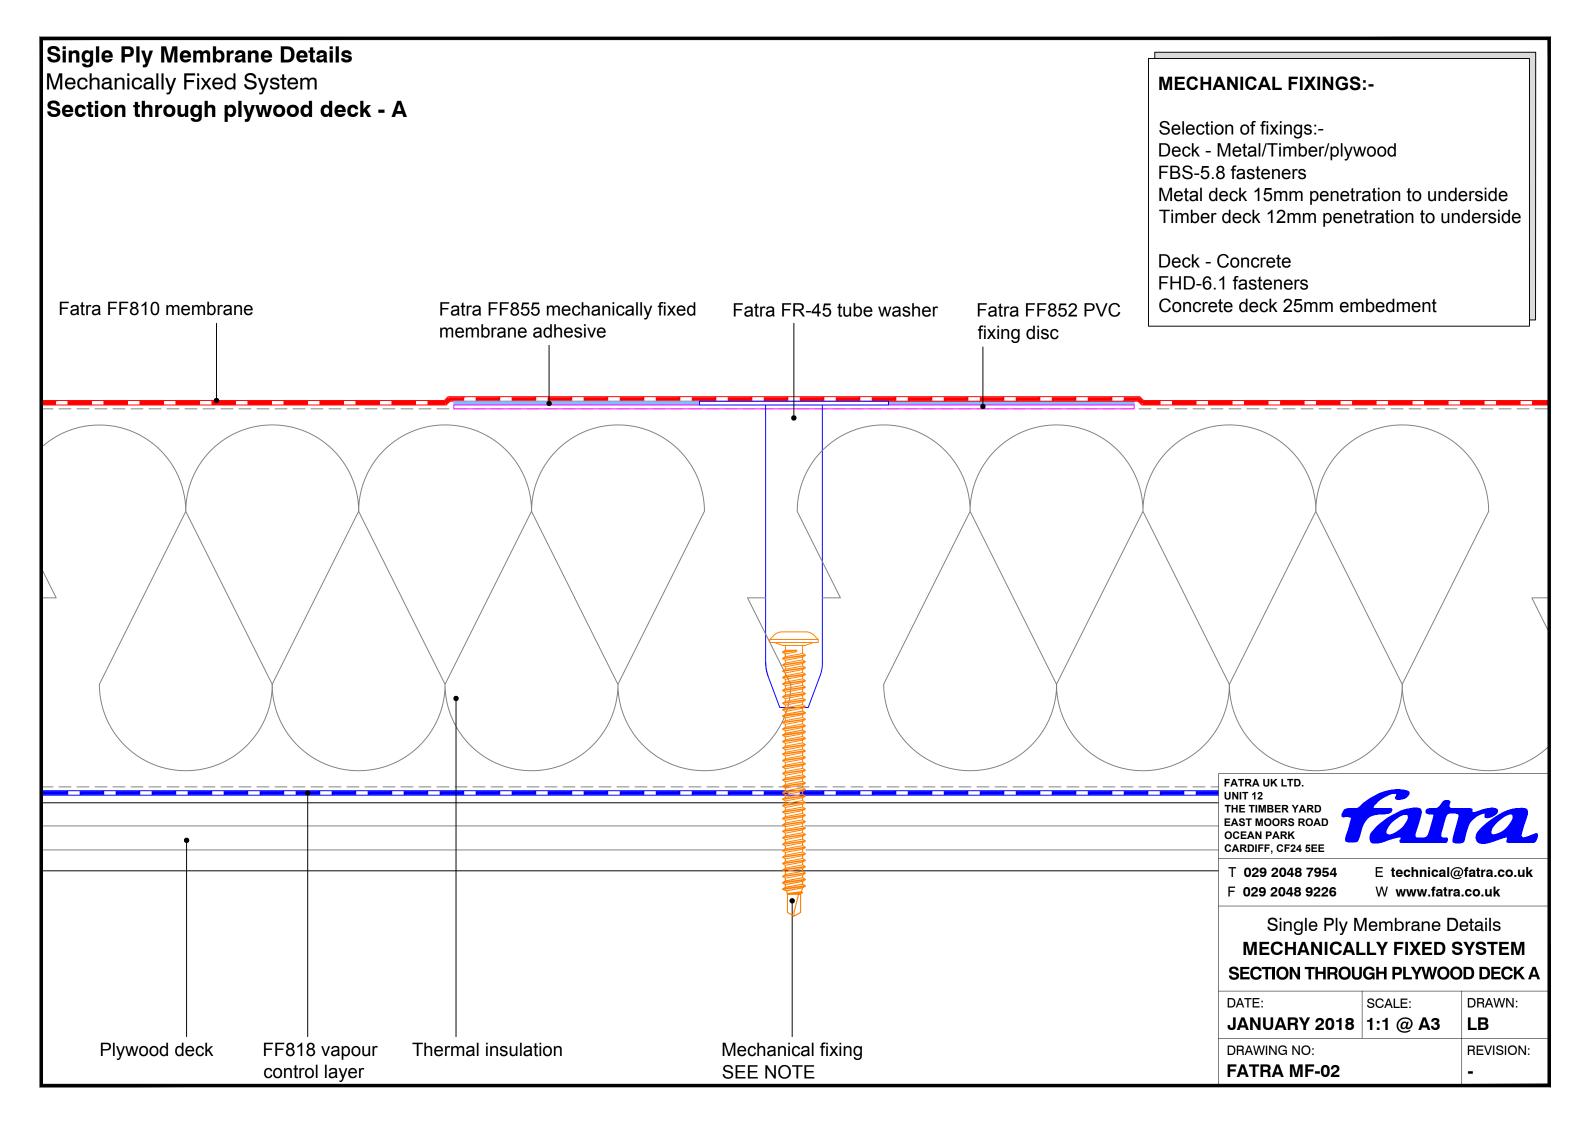

## **MECHANICAL FIXINGS:-**

Selection of fixings:-

Deck - Metal/Timber/plywood

FBS-5.8 fasteners

Metal deck 15mm penetration to underside Timber deck 12mm penetration to underside

Deck - Concrete FHD-6.1 fasteners

Concrete deck 25mm embedment

FATRA UK LTD. UNIT 12 THE TIMBER YARD EAST MOORS ROAD OCEAN PARK CARDIFF, CF24 5EE

T 029 2048 7954 F 029 2048 9226

E technical@fatra.co.uk W www.fatra.co.uk

Single Ply Membrane Details **MECHANICALLY FIXED SYSTEM UPSTAND TO PITCHED TILES** 