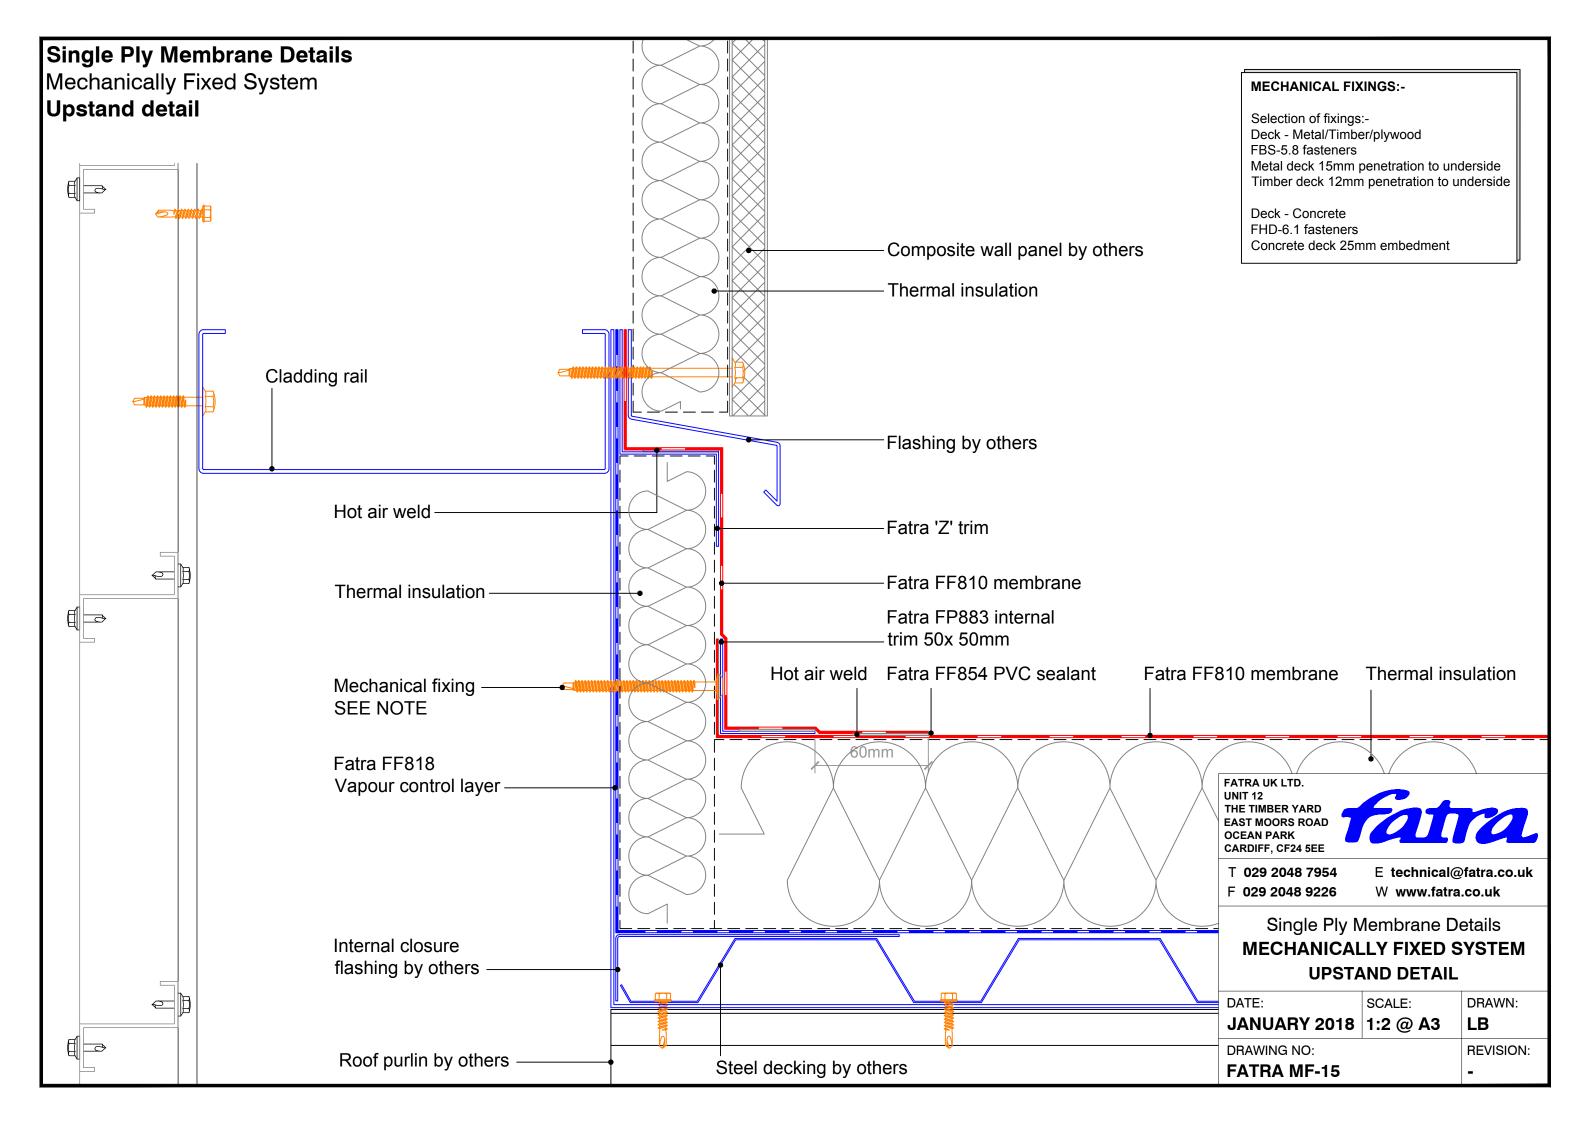

## Single Ply Membrane Details Mechanically Fixed System Fascia drip trim detail Mechanical fixing Thermal insulation Fatra FF810 membrane Hot air weld SEE NOTE Fatra FF854 **PVC** sealant Fatra FP887 100 x 100 x 15mm fascia drip trim Fatra FF818 vapour Steel decking by others control layer Fascia flashingby others FATRA UK LTD. UNIT 12 Eaves beam THE TIMBER YARD EAST MOORS ROAD OCEAN PARK CARDIFF, CF24 5EE **MECHANICAL FIXINGS:-**Composite wall T 029 2048 7954 E technical@fatra.co.uk Selection of fixings:-F 029 2048 9226 W www.fatra.co.uk panel by others Deck - Metal/Timber/plywood FBS-5.8 fasteners Single Ply Membrane Details Metal deck 15mm penetration to underside Timber deck 12mm penetration to underside **MECHANICALLY FIXED SYSTEM FASCIA DRIP TRIM DETAIL** Deck