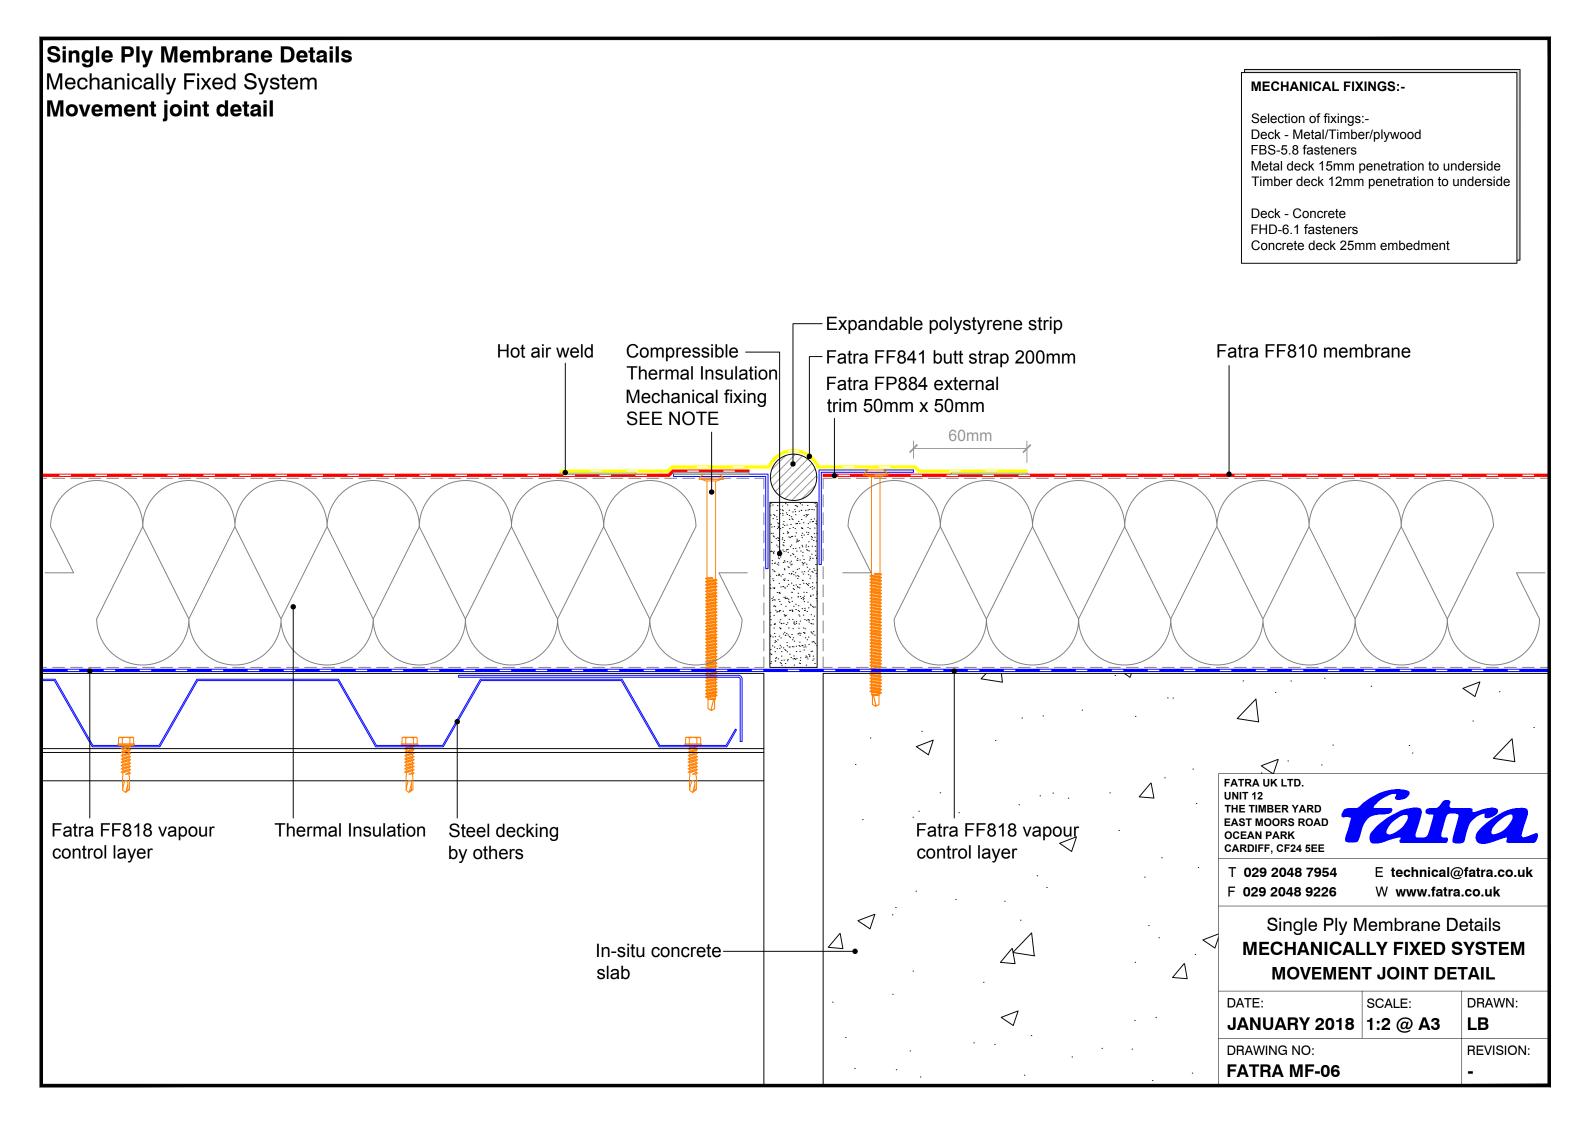

## Single Ply Membrane Details Mechanically Fixed System Fascia drip trim detail Mechanical fixing Thermal insulation Fatra FF810 membrane Hot air weld SEE NOTE Fatra FF854 **PVC** sealant Fatra FP887 100 x 100 x 15mm fascia drip trim Fatra FF818 vapour Steel decking by others control layer Fascia flashingby others FATRA UK LTD. UNIT 12 Eaves beam THE TIMBER YARD EAST MOORS ROAD OCEAN PARK CARDIFF, CF24 5EE **MECHANICAL FIXINGS:-**Composite wall T 029 2048 7954 E technical@fatra.co.uk Selection of fixings:-F 029 2048 9226 W www.fatra.co.uk panel by others Deck - Metal/Timber/plywood FBS-5.8 fasteners Single Ply Membrane Details Metal deck 15mm penetration to underside Timber deck 12mm penetration to underside **MECHANICALLY FIXED SYSTEM FASCIA DRIP TRIM DETAIL** Deck - Concrete FHD-6