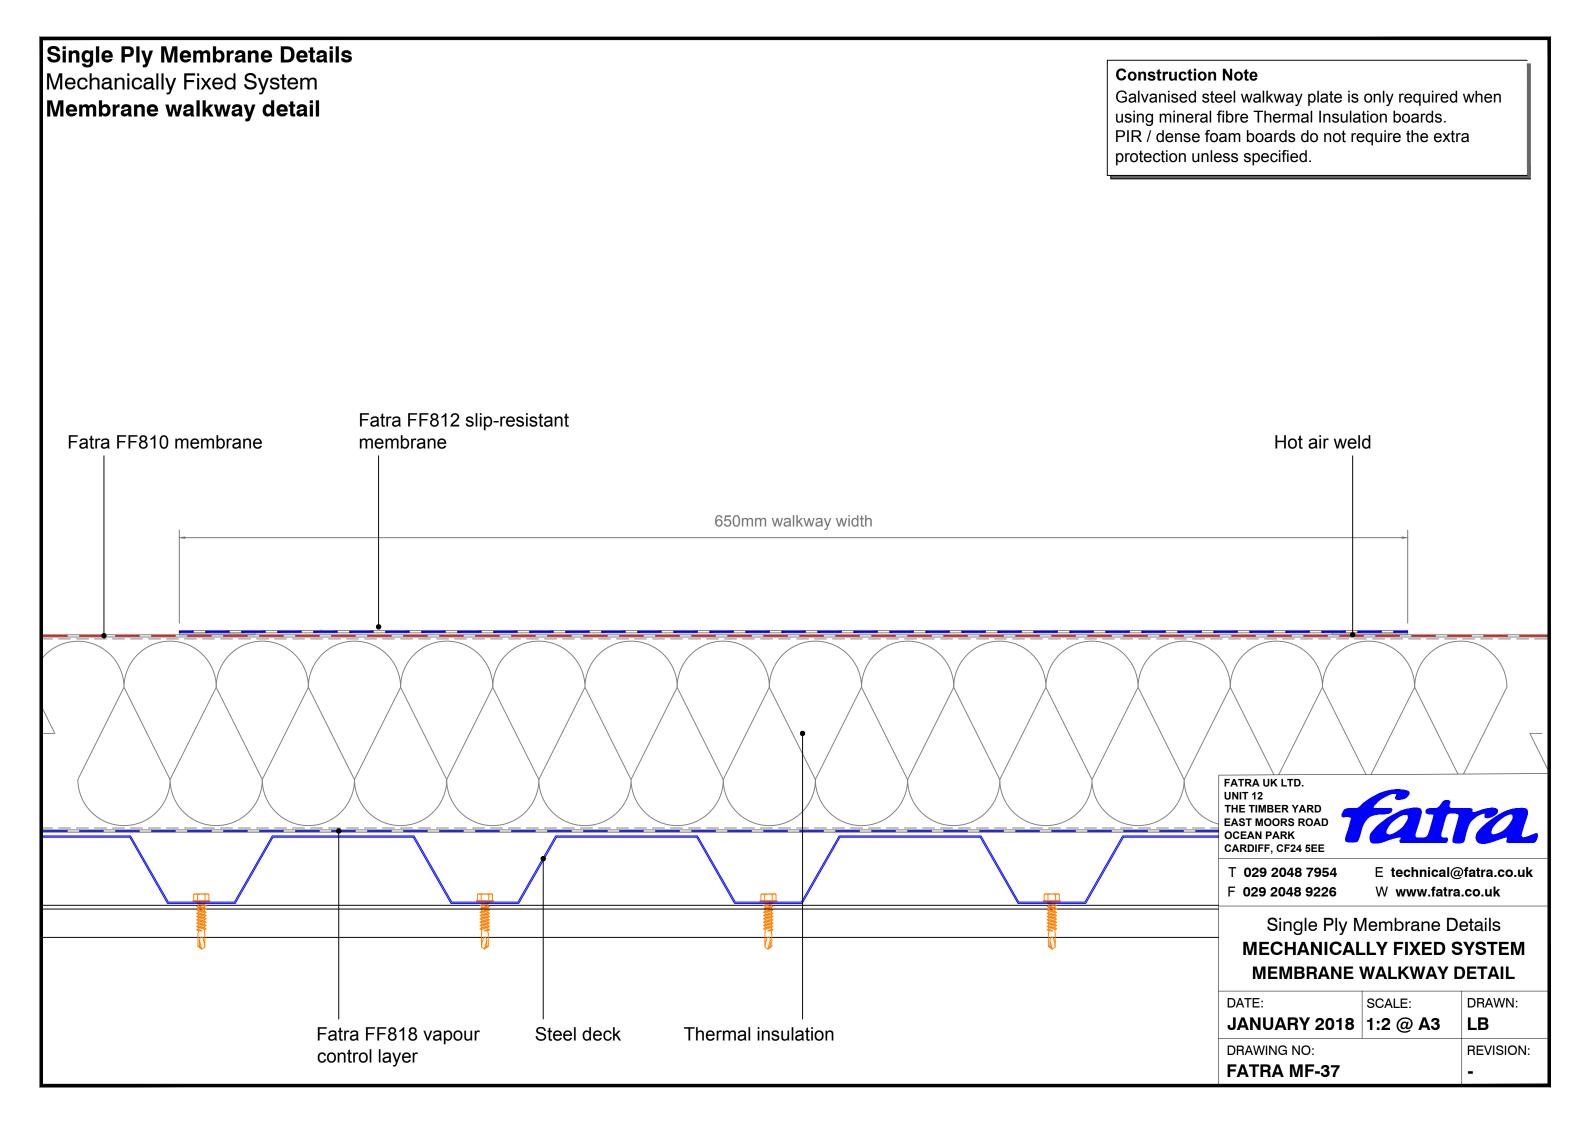

10 Hot air weldmembrane to suit roof pitch Fatra FF854 **PVC** sealant

## **MECHANICAL FIXINGS:-**

Selection of fixings:-

Deck - Metal/Timber/plywood

FBS-5.8 fasteners

Metal deck 15mm penetration to underside Timber deck 12mm penetration to underside

Deck - Concrete FHD-6.1 fasteners

Concrete deck 25mm embedment

FATRA UK LTD. UNIT 12 THE TIMBER YARD EAST MOORS ROAD OCEAN PARK CARDIFF, CF24 5EE



T 029 2048 7954 F 029 2048 9226

E technical@fatra.co.uk W www.fatra.co.uk

Single Ply Membrane Details **MECHANICALLY FIXED SYSTEM UPSTAND TO PITCHED TILES** 

| DATE: JANUARY 2018 | SCALE:<br>1:2 @ A3 | DRAWN:    |
|--------------------|--------------------|-----------|
| DRAWING NO:        |                    | REVISION: |
| FATRA MF-46        |                    | -         |