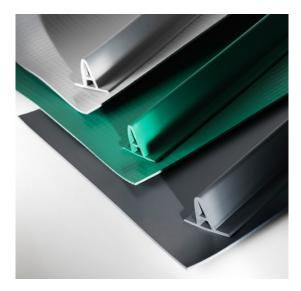

| Fatra FF814 Standing Seam Profile |                                                                     |
|-----------------------------------|---------------------------------------------------------------------|
| Dimensions                        | 25mm high, 32mm wide and 2m long                                    |
| Attachment                        | Hot air welded to Fatra FF807 / FF810                               |
| Colour                            | Dark Grey (RAL 7012), Light Grey (RAL 7035) & Anthracite (RAL 7016) |
| Packing                           | 40no. per box (80 linear metres)                                    |