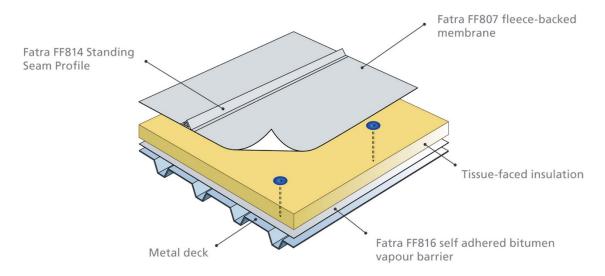

## Installation

FF814 PVC Standing Seam Profiles should be installed above Fatra FF807 adhered membrane or Fatra FF810 side-lap fixed membrane by hot air welding the profile directly onto the roofing membrane at the prescribed centres. Use a chalk line and timber former to align the profiles. Profiles should be butt jointed with a 5mm gap.