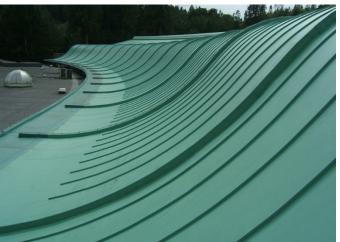

ne and timber former to align the profiles. Profiles should be butt jointed with a 5mm gap.





| Fatra FF814 Standing Seam Profile |                                                                     |
|-----------------------------------|---------------------------------------------------------------------|
| Dimensions                        | 25mm high, 32mm wide and 2m long                                    |
| Attachment                        | Hot air welded to Fatra FF807 / FF810                               |
| Colour                            | Dark Grey (RAL 7012), Light Grey (RAL 7035) & Anthracite (RAL 7016) |
| Packing                           | 40no. per box (80 linear metres)                                    |



January 2020 Page 1



## **Completed Projects**













January 2020 Page 2