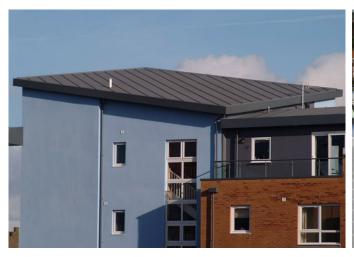

timber former to align the profiles. Profiles should be butt jointed with a 5mm gap.





| Fatra FF814 Standing Seam Profile |                                                                     |
|-----------------------------------|---------------------------------------------------------------------|
| Dimensions                        | 25mm high, 32mm wide and 2m long                                    |
| Attachment                        | Hot air welded to Fatra FF807 / FF810                               |
| Colour                            | Dark Grey (RAL 7012), Light Grey (RAL 7035) & Anthracite (RAL 7016) |
| Packing                           | 40no. per box (80 linear metres)                                    |



January 2020 Page 1



## **Completed Projects**













January 2020 Page 2