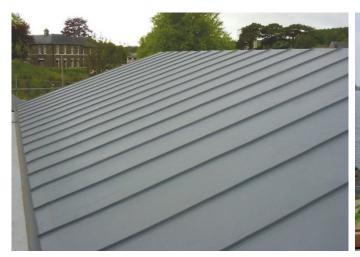

and timber former to align the profiles. Profiles should be butt jointed with a 5mm gap.





| Fatra FF814 Standing Seam Profile |                                                                     |
|-----------------------------------|---------------------------------------------------------------------|
| Dimensions                        | 25mm high, 32mm wide and 2m long                                    |
| Attachment                        | Hot air welded to Fatra FF807 / FF810                               |
| Colour                            | Dark Grey (RAL 7012), Light Grey (RAL 7035) & Anthracite (RAL 7016) |
| Packing                           | 40no. per box (80 linear metres)                                    |



January 2020 Page 1



## **Completed Projects**













January 2020 Page 2