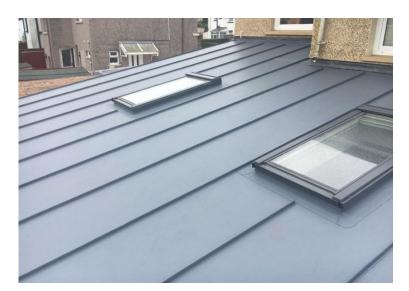

## **Product Description**

FF814 PVC Standing Seam Profiles are a triangular profile designed to be applied to membrane covered roofs to reproduce the appearance of a traditional metal roof. FF814 Profiles can be applied to both new build and refurbishment projects.

## **Completed Projects**

January 2020 Page 2