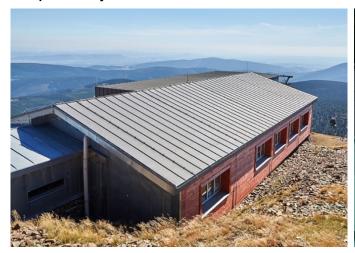

line and timber former to align the profiles. Profiles should be butt jointed with a 5mm gap.





| Fatra FF814 Standing Seam Profile |                                                                     |
|-----------------------------------|---------------------------------------------------------------------|
| Dimensions                        | 25mm high, 32mm wide and 2m long                                    |
| Attachment                        | Hot air welded to Fatra FF807 / FF810                               |
| Colour                            | Dark Grey (RAL 7012), Light Grey (RAL 7035) & Anthracite (RAL 7016) |
| Packing                           | 40no. per box (80 linear metres)                                    |



January 2020 Page 1



## **Completed Projects**













January 2020 Page 2