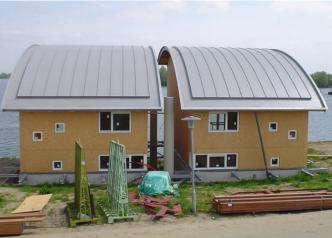

nd timber former to align the profiles. Profiles should be butt jointed with a 5mm gap.





| Fatra FF814 Standing Seam Profile |                                                                     |
|-----------------------------------|---------------------------------------------------------------------|
| Dimensions                        | 25mm high, 32mm wide and 2m long                                    |
| Attachment                        | Hot air welded to Fatra FF807 / FF810                               |
| Colour                            | Dark Grey (RAL 7012), Light Grey (RAL 7035) & Anthracite (RAL 7016) |
| Packing                           | 40no. per box (80 linear metres)                                    |



January 2020 Page 1



## **Completed Projects**













January 2020 Page 2