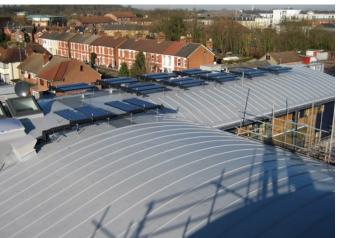

## **Product Description**

FF814 PVC Standing Seam Profiles are a triangular profile designed to be applied to membrane covered roofs to reproduce the appearance of a traditional metal roof. FF814 Profiles can be applied to both new build and refurbishment projects.

## **Completed Projects**

January 2020 Page 2