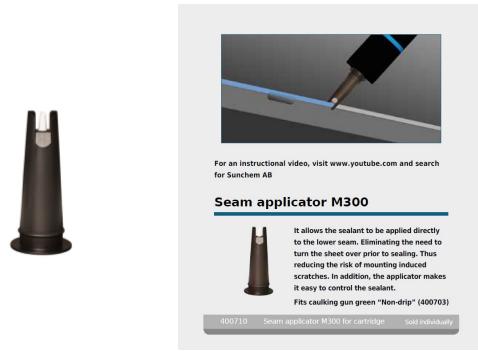

Applicator that guides the <u>Seam Sealant</u> tubes during application to the seam. Reduces the risk of scratches and damage during installation as there is no need to turn the sheet. Easy to control the width of the joint.