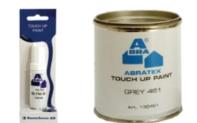

## PLX Touch Up Paints

Sunchem touch-up paint is a special paint for touching up mechanical damage to factorypainted SSAB GreenCoat. Available in a range of colours and 12ml pencils or 250ml cans this is an ideal solution for dressing any surface scratches