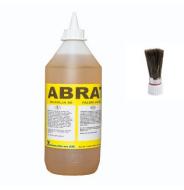

- Good adhesion
- Water based
- Fast drying

Abratex lap sealing oil is made from non-drying oils and is used as a seam sealant for all types of metal roofs. The lap sealing oil swells on contact with water which happens in the joint. The product must therefore not be diluted. Lap sealing oil is excellent for sheet metal seams or cross-welts. Lap Sealing oil is applied with a twist on brush head.