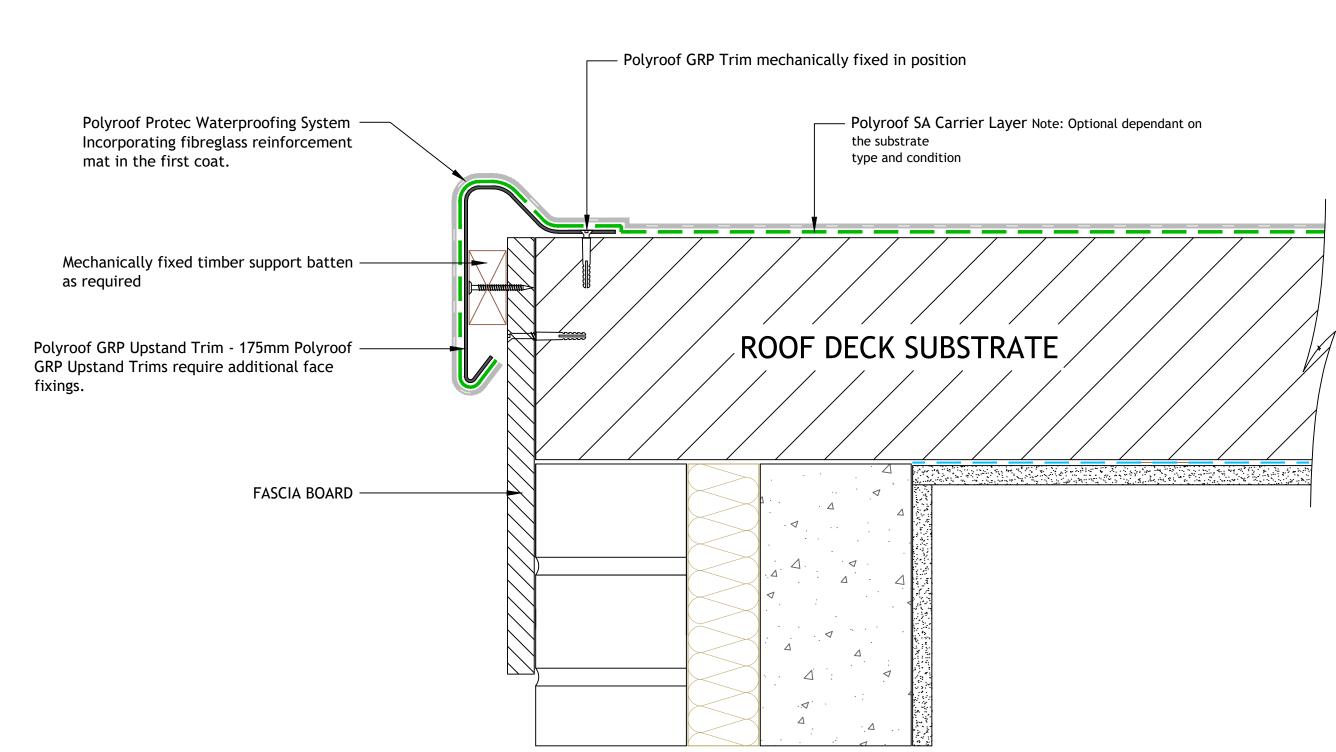

## Note:

All substrates are to be suitably prepared and primed as required in accordance with the project specification details, prior to installation of the Polyroof waterproofing system.

| POLYROOF                |  |
|-------------------------|--|
| ADVANCED LIQUID ROOFING |  |

Castle Park Industrial Estate, Evans Street, Flint, CH6 5XA
T: 01352 735 135 E: admin@polyroof.co.uk W: polyroof.co.uk

|                                                                                                                                    | DRAWING TITLE:                         | UPSTAND/WATERCHECK EDGE DETAIL -Overlay                                                                               |  |
|---------------------------------------------------------------------------------------------