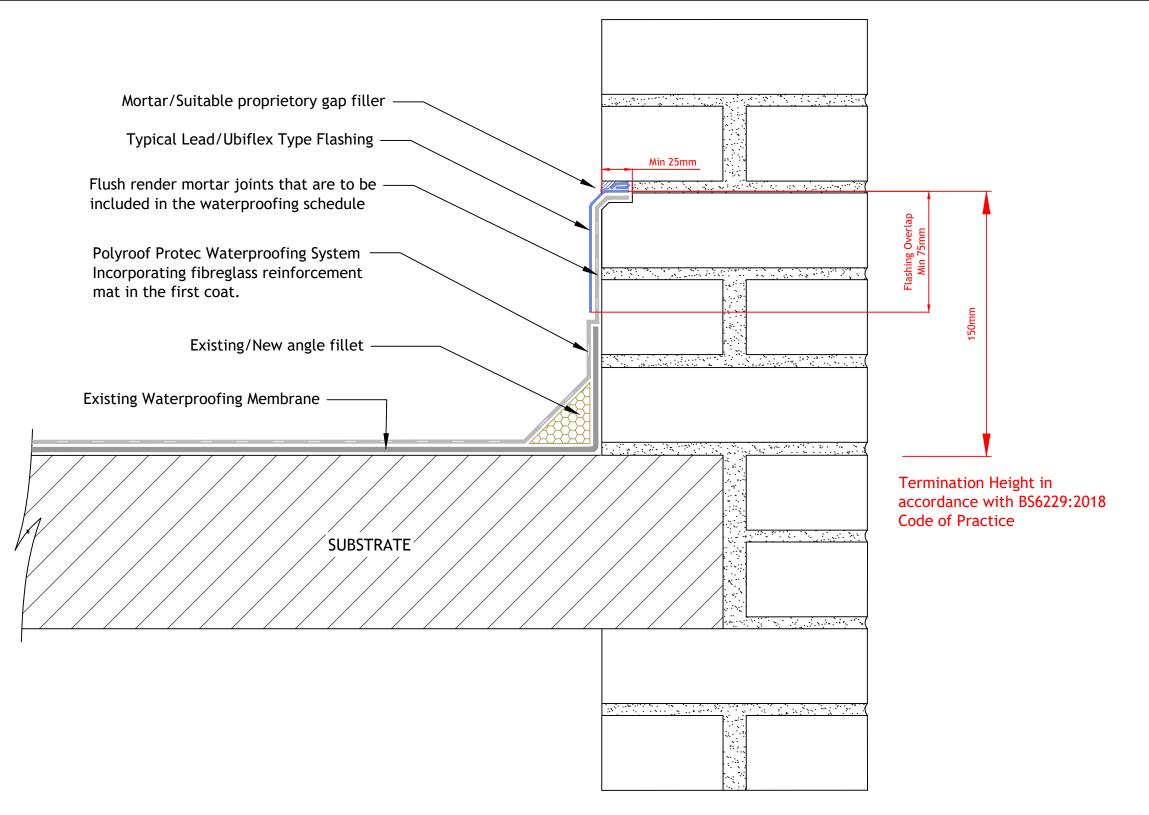

## Note:

All substrates are to be suitably prepared and primed as required in accordance with the project specification details, prior to the installation of the Polyroof waterproofing system.

Castle Park Industrial Estate, Evans Street, Flint, CH6 5XA
T: 01352 735 135 E: admin@polyroof.co.uk W: polyroof.co.uk

| DRAWING TIT | TLE: Wall Abutment - Flashing Termination - Overlay | L |
|-------------|-----------------------------------------------------|---|
| POLYROOF SY | YSTEM: POLYROOF PROTEC RANGE                        |   |
|             |                                                     |   |

Drawing not to scale at A3. The purpose of this drawing is for information only, DO NOT SCALE use featured dimensions only.

| DRAWING No : | PR22-046   |
|--------------|------------|
| DATE:        | 07-07-2023 |
| DRAWN BY:    | B.Hill     |
| REVISION No: | R-002      |