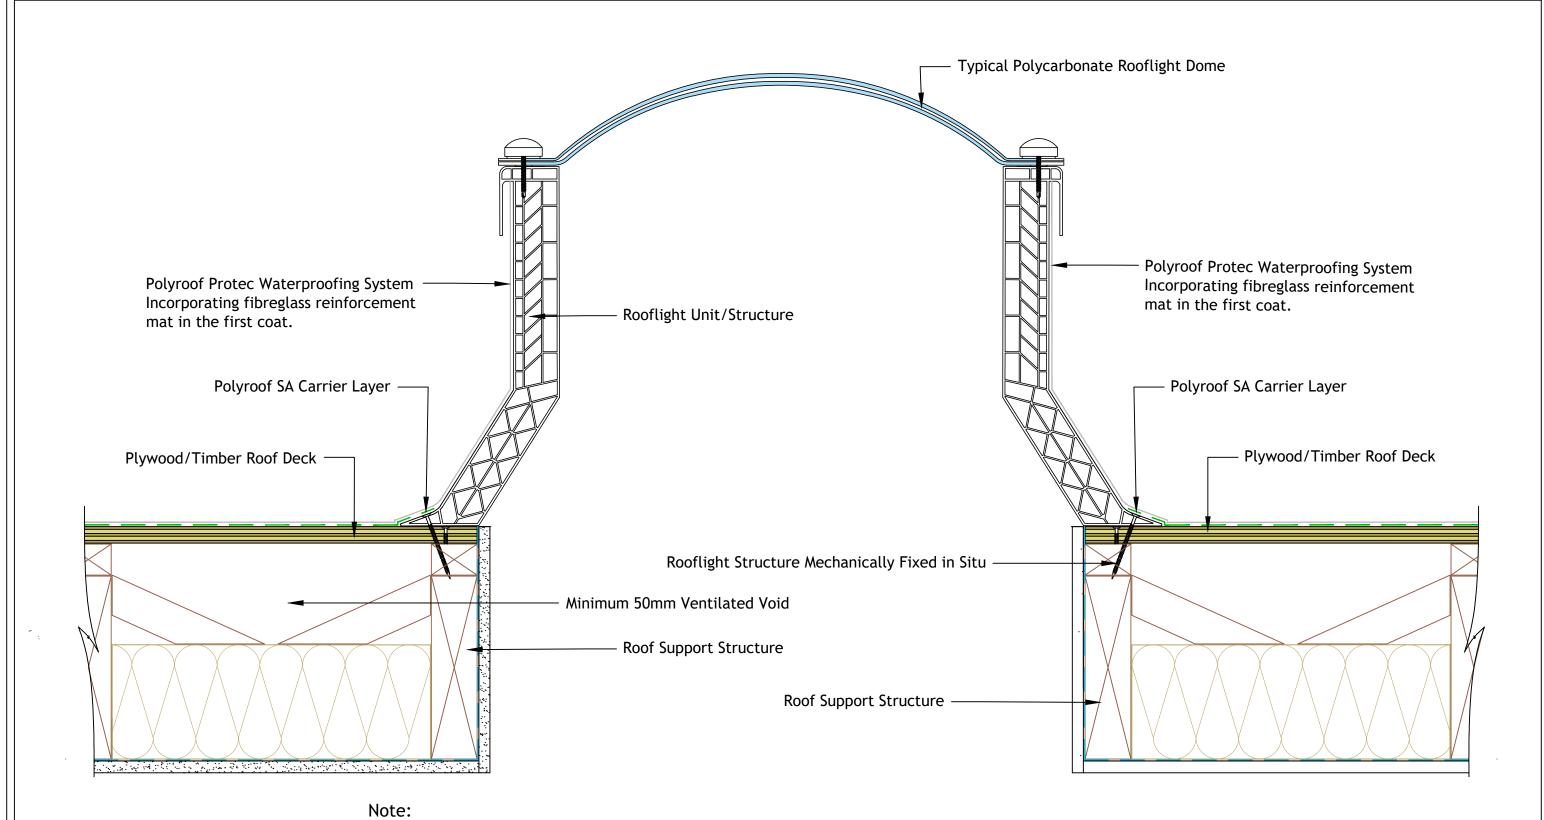

DRAWING TITLE: ROOFLIGHT / ACCESS HATCH DETAILS - Timber Deck - Cold Roof Area

POLYROOF SYSTEM: POLYROOF PROTEC RANGE

SCALE: Drawing not to scale at A3. The purpose of this drawing is for information only, DO NOT SCALE use featured dimensions only.