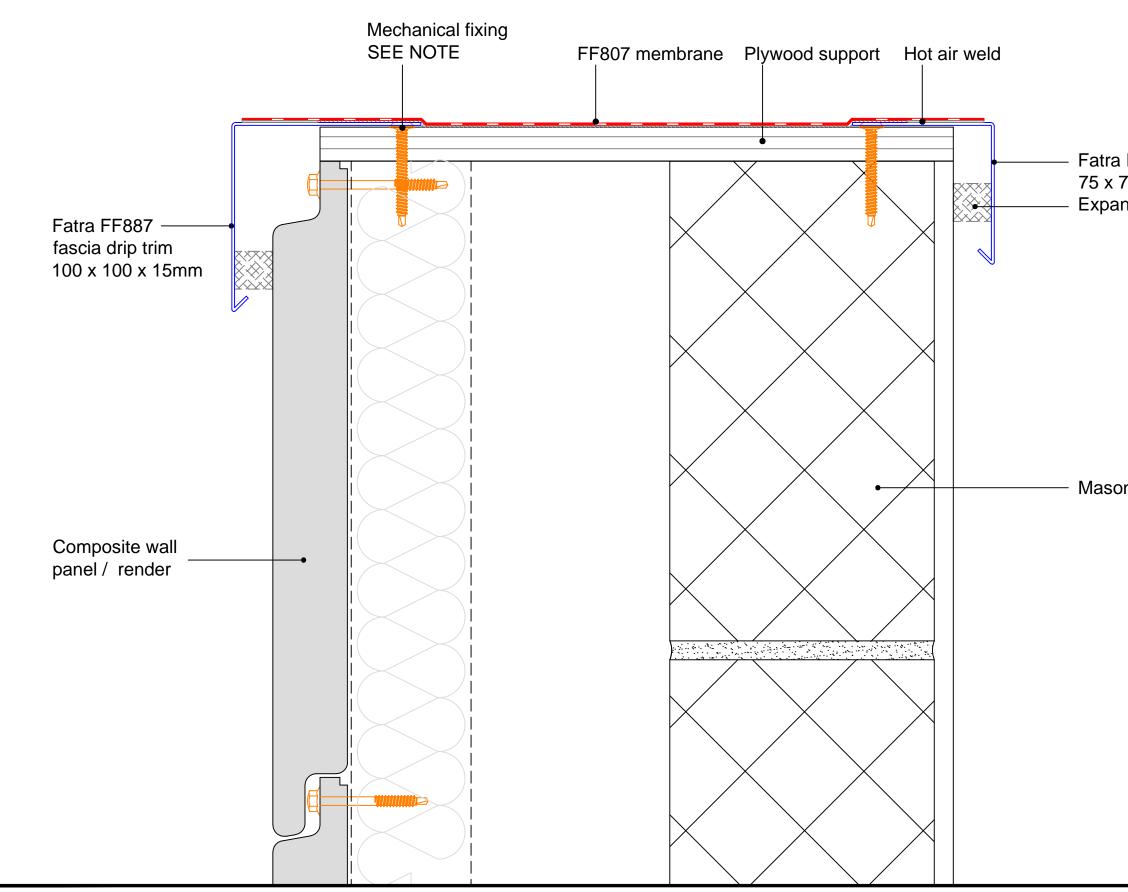

## Single Ply Membrane Details Fully adhered system Membrane coping detail

## **MECHANICAL FIXINGS:-**

Selection of fixings:-Deck - Metal/Timber/plywood FBS-5.8 fasteners Metal deck 15mm penetration to underside Timber deck 12mm penetration to underside

Deck - Concrete FHD-6.1 fasteners Concrete deck 25mm embedment

Fatra FF886 fascia drip trim 75 x 75 x 15mm Expanding foam seal

## Masonry work by others

| FATRA UK LTD.<br>UNIT 12<br>THE TIMBER YARD<br>EAST MOORS ROAD<br>OCEAN PARK<br>CARDIFF, CF24 5EE |                   |           |
|---------------------------------------------------------------------------------------------------|-------------------|-----------|
| T 029 2048 7954 E technical@fatra.co.uk                                                           |                   |           |
| F 029 2048 9226                                                                                   | W www.fatra.co.uk |           |
| Single Ply Membrane Details<br>FULLY ADHERED SYSTEM                                               |                   |           |
| MEMBRANE COPING DETAIL                                                                            |                   |           |
| DATE:                                                                                             | SCALE:            | DRAWN:    |
| JANUARY 2018                                                                                      | 1:2 @ A3          | LB        |
| DRAWING NO:                                                                                       |                   | REVISION: |
| FATRA FA-12                                                                                       |                   | -         |