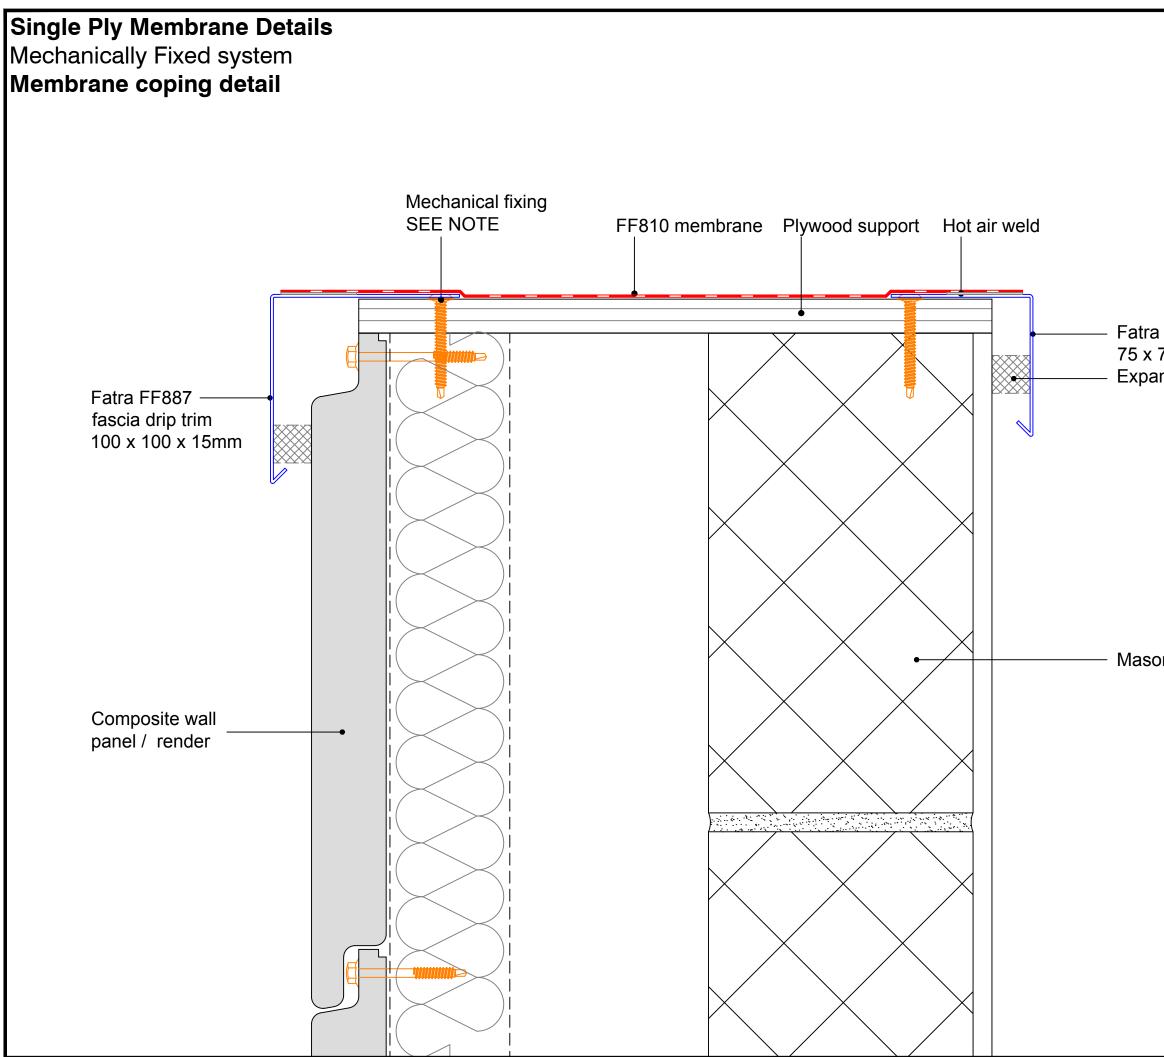

## **MECHANICAL FIXINGS:-**

Selection of fixings:-Deck - Metal/Timber/plywood FBS-5.8 fasteners Metal deck 15mm penetration to underside Timber deck 12mm penetration to underside

Deck - Concrete FHD-6.1 fasteners Concrete deck 25mm embedment

Fatra FF886 fascia drip trim 75 x 75 x 15mm Expanding foam seal

## Masonry work by others

| FATRA UK LTD.<br>UNIT 12<br>THE TIMBER YARD<br>EAST MOORS ROAD<br>OCEAN PARK<br>CARDIFF, CF24 5EE | fat               | ra.              |
|---------------------------------------------------------------------------------------------------|-------------------|------------------|
| T 029 2048 7954                                                                                   | E technical@      | )<br>fatra.co.uk |
| F 029 2048 9226                                                                                   | W www.fatra.co.uk |                  |
| Single Ply Membrane Details<br>MECHANICALLY FIXED SYSTEM                                          |                   |                  |
| MEMBRANE COPING DETAIL                                                                            |                   |                  |
| DATE:                                                                                             | SCALE:            | DRAWN:           |
| JANUARY 2018                                                                                      | 1:2 @ A3          | LB               |
| DRAWING NO:                                                                                       |                   | REVISION:        |
| FATRA MF-13                                                                                       |                   | -                |