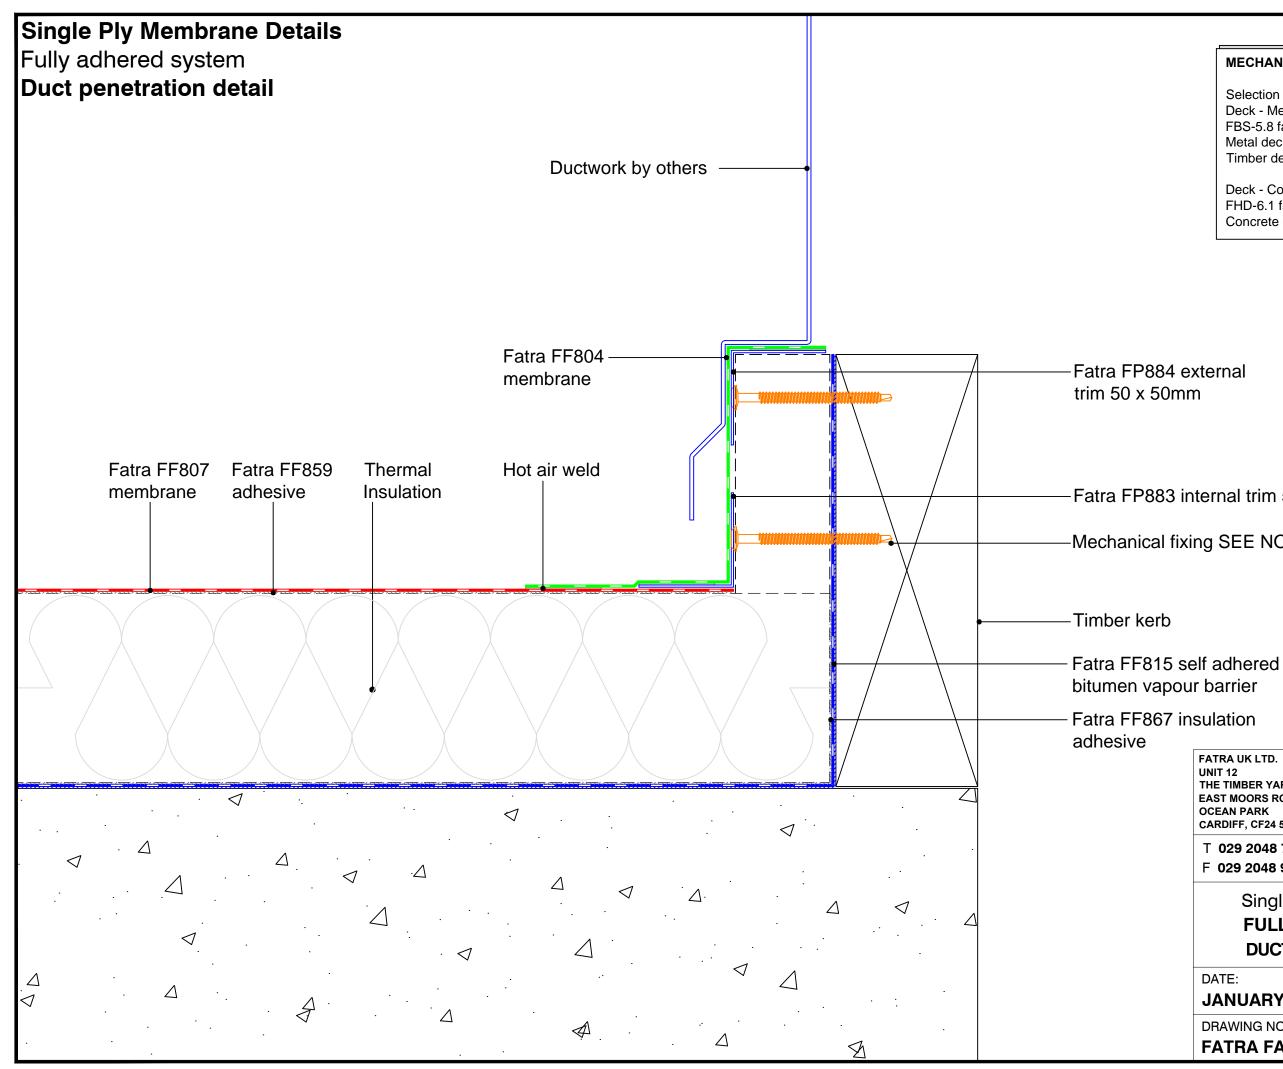

## **MECHANICAL FIXINGS:-**

Selection of fixings:-Deck - Metal/Timber/plywood FBS-5.8 fasteners Metal deck 15mm penetration to underside Timber deck 12mm penetration to underside

Deck - Concrete FHD-6.1 fasteners Concrete deck 25mm embedment

## -Fatra FP883 internal trim 50 x 50mm

## -Mechanical fixing SEE NOTE

| FATRA UK LTD.<br>UNIT 12<br>THE TIMBER YARD<br>EAST MOORS ROAD<br>OCEAN PARK<br>CARDIFF, CF24 5EE |                    |                     |
|---------------------------------------------------------------------------------------------------|--------------------|---------------------|
| T 029 2048 7954<br>F 029 2048 9226                                                                |                    |                     |
| Single Ply Membrane Details<br>FULLY ADHERED SYSTEM<br>DUCT PENETRATION DETAIL                    |                    |                     |
| DATE:<br>JANUARY 2018                                                                             | SCALE:<br>1:2 @ A3 | DRAWN:<br><b>LB</b> |
| DRAWING NO:<br>FATRA FA-47                                                                        |                    | REVISION:<br>-      |