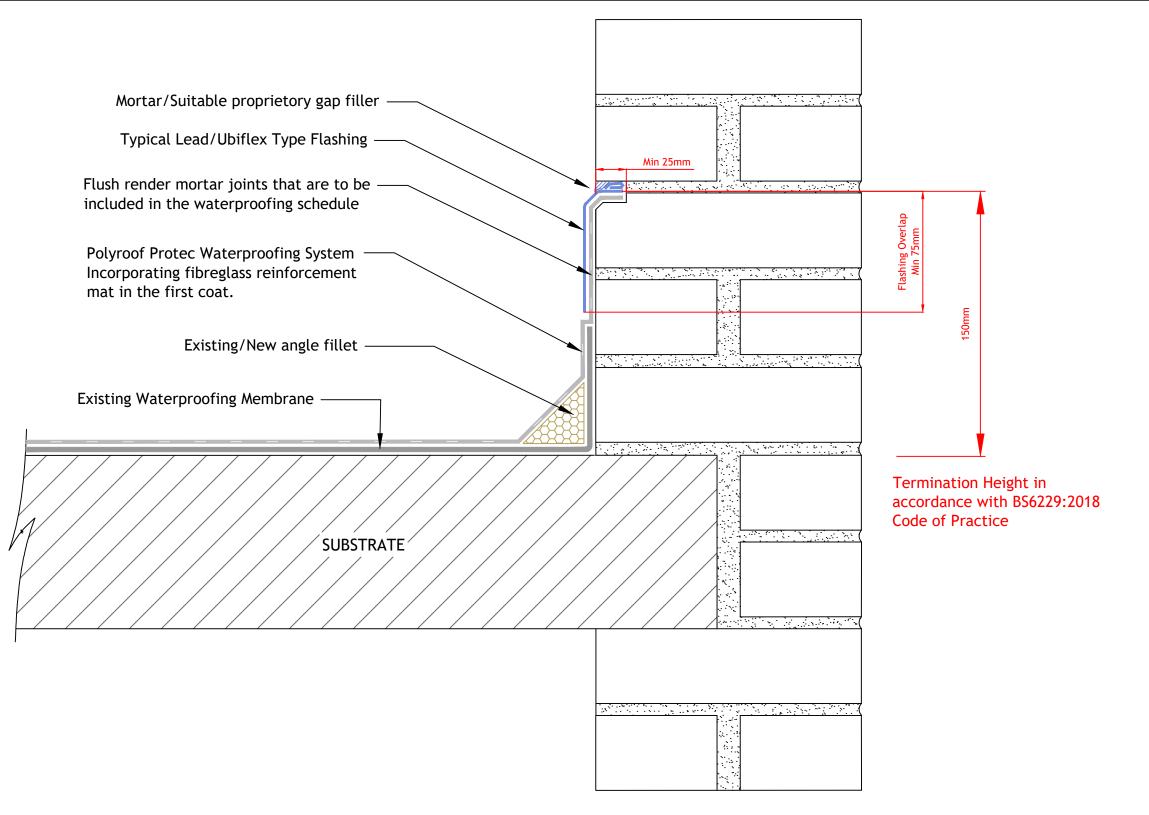

| DRAWING TITLE:    | wall Abutment - Flashing Termination - Overlay |   |
|-------------------|------------------------------------------------|---|
| POLYROOF SYSTEM : | POLYROOF PROTEC RANGE                          | - |
|                   |                                                |   |

Drawing not to scale at A3. The purpose of this drawing is for information only, DO NOT SCALE use featured dimensions only.

 DRAWING No :
 PR22-046

 DATE :
 07-07-2023

 DRAWN BY :
 B.Hill

 REVISION No:
 R-002