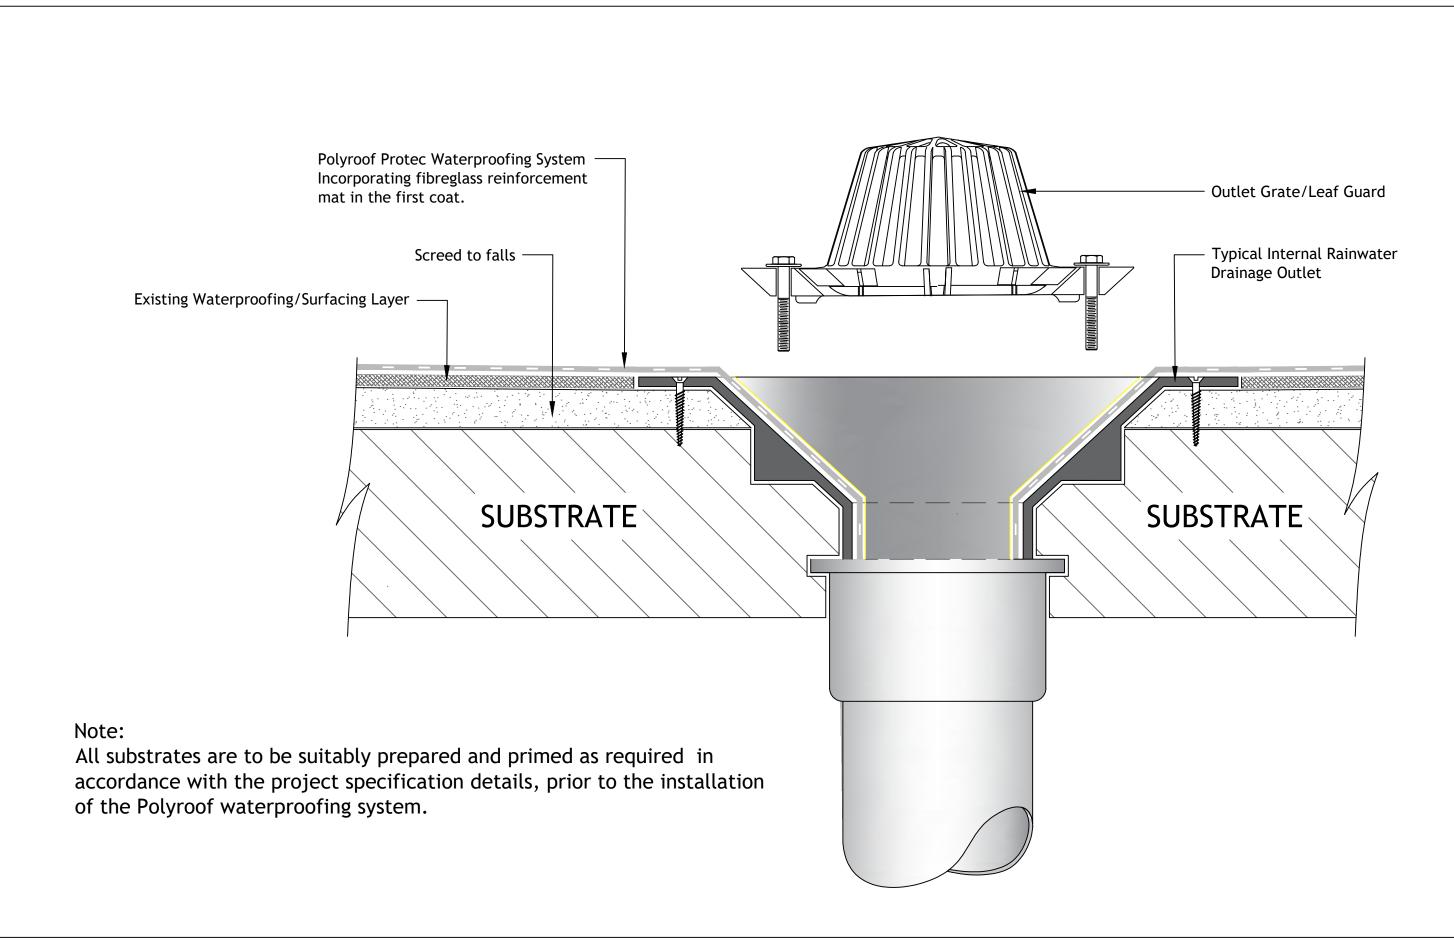

| POL     | YROOF            |  |
|---------|------------------|--|
| ADVANCE | D LIQUID ROOFING |  |

DRAWING TITLE: INTERNAL RAINWATER DRAINAGE OUTLET DETAIL

POLYROOF SYSTEM: POLYROOF PROTEC RANGE

SCALE: Drawing not to scale at A3. The purpose of this drawing is for information only, DO NOT SCALE use featured dimensions only.

 DRAWING No :
 PR22-047

 DATE :
 24-01-2022

 DRAWN BY :
 B.Hill

 REVISION No:
 R-000

DRAWING TITLE: Mansard Edge Detail - Warm Roof

POLYROOF SYSTEM: POLYROOF PROTEC RANGE

SCALE: Drawing not to scale at A3. The purpose of this drawing is for information only, DO NOT SCALE use featured dimensions only.