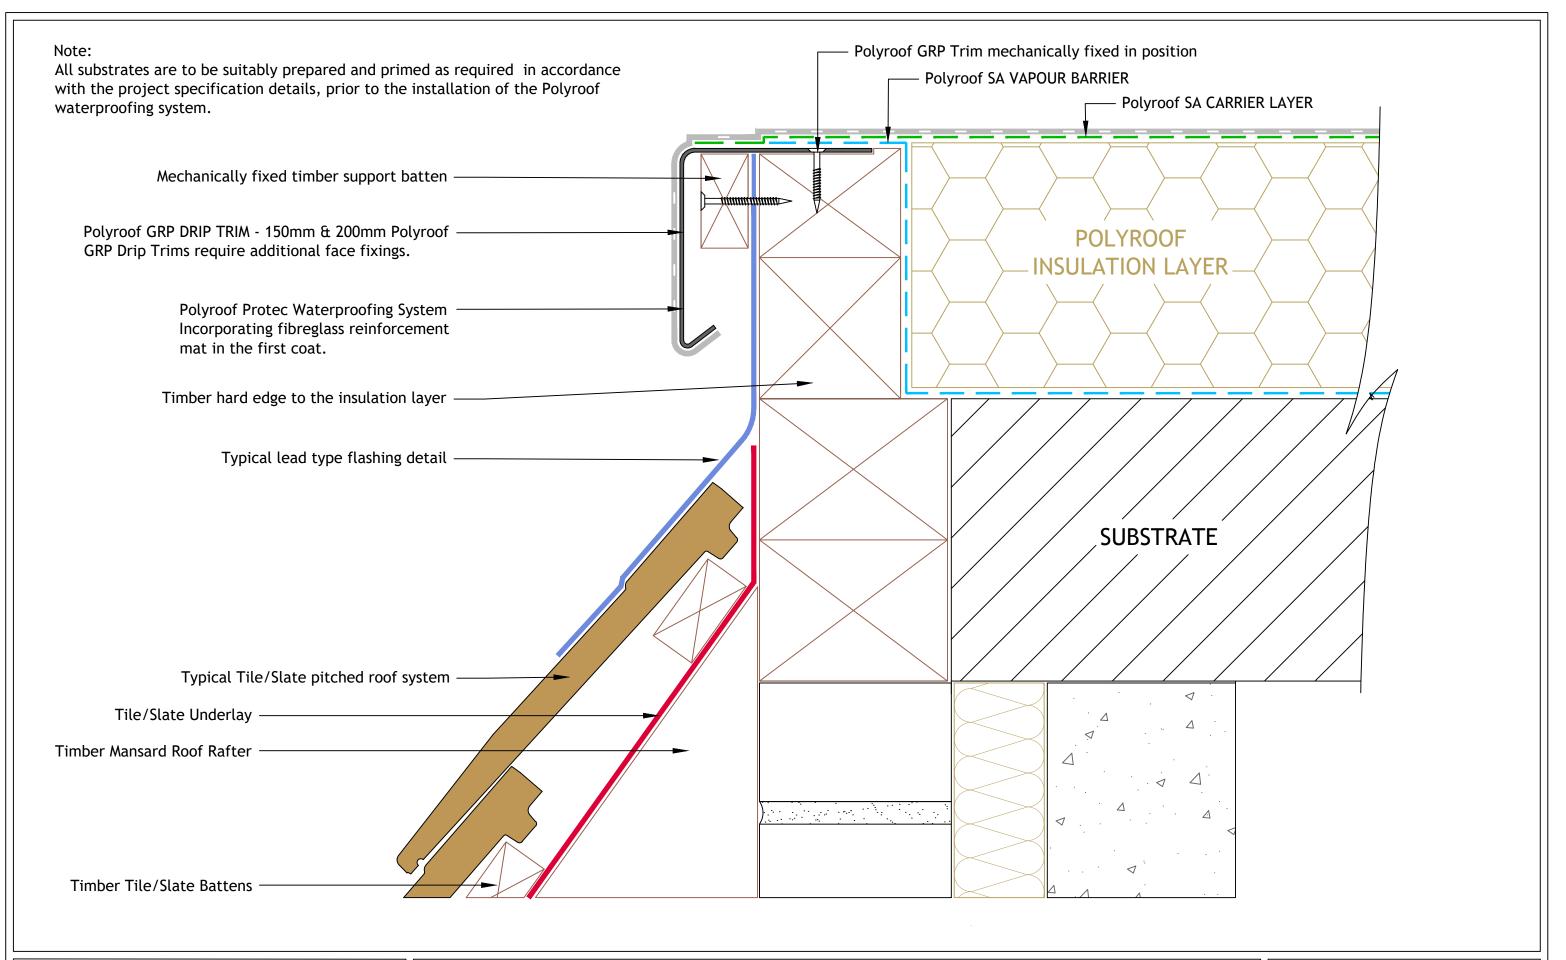

 DRAWING No :
 PR22-047

 DATE :
 24-01-2022

 DRAWN BY :
 B.Hill

 REVISION No:
 R-000

DRAWING TITLE: Mansard Edge Detail - Warm Roof

POLYROOF SYSTEM: POLYROOF PROTEC RANGE

SCALE: Drawing not to scale at A3. The purpose of this drawing is for information only, DO NOT SCALE use featured dimensions only.

 DRAWING No :
 PR22-049

 DATE :
 07-07-2022

 DRAWN BY :
 B.Hill

 REVISION No:
 R-001

All substrates are to be suitably prepared and primed as required in accordance with the project specification details, prior to the installation of the Polyroof waterproofing system.