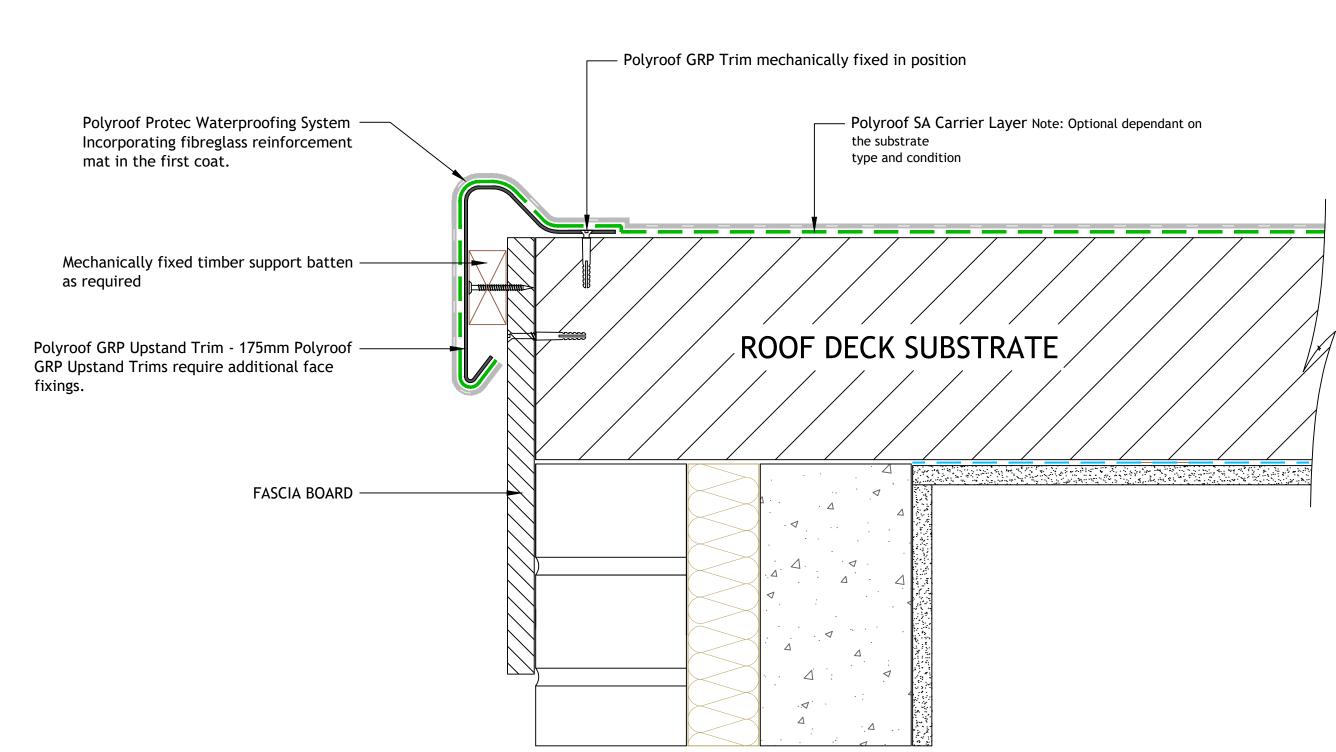

POLYROOF ADVANCED LIQUID ROOFING

Castle Park Industrial Estate, Evans Street, Flint, CH6 5XA
T: 01352 735 135 E: admin@polyroof.co.uk W: polyroof.co.uk

DRAWING TITLE: WELTED DRIP PERIMETER EDGE DETAIL - Overlay

POLYROOF SYSTEM: POLYROOF PROTEC RANGE

SCALE: Drawing not to scale at A3. The purpose of this drawing is for information only, DO NOT SCALE use featured dimensions only.

 DRAWING No :
 PR22-032

 DATE :
 20-01-2022

 DRAWN BY :
 B.Hill

 REVISION No:
 R-000

### Note:

All substrates are to be suitably prepared and primed as required in accordance with the project specification details, prior to installation of the Polyroof waterproofing system.

| POL     | YR     | OOF       |
|---------|--------|-----------|
| ADVANCE | LIQUII | D ROOFING |