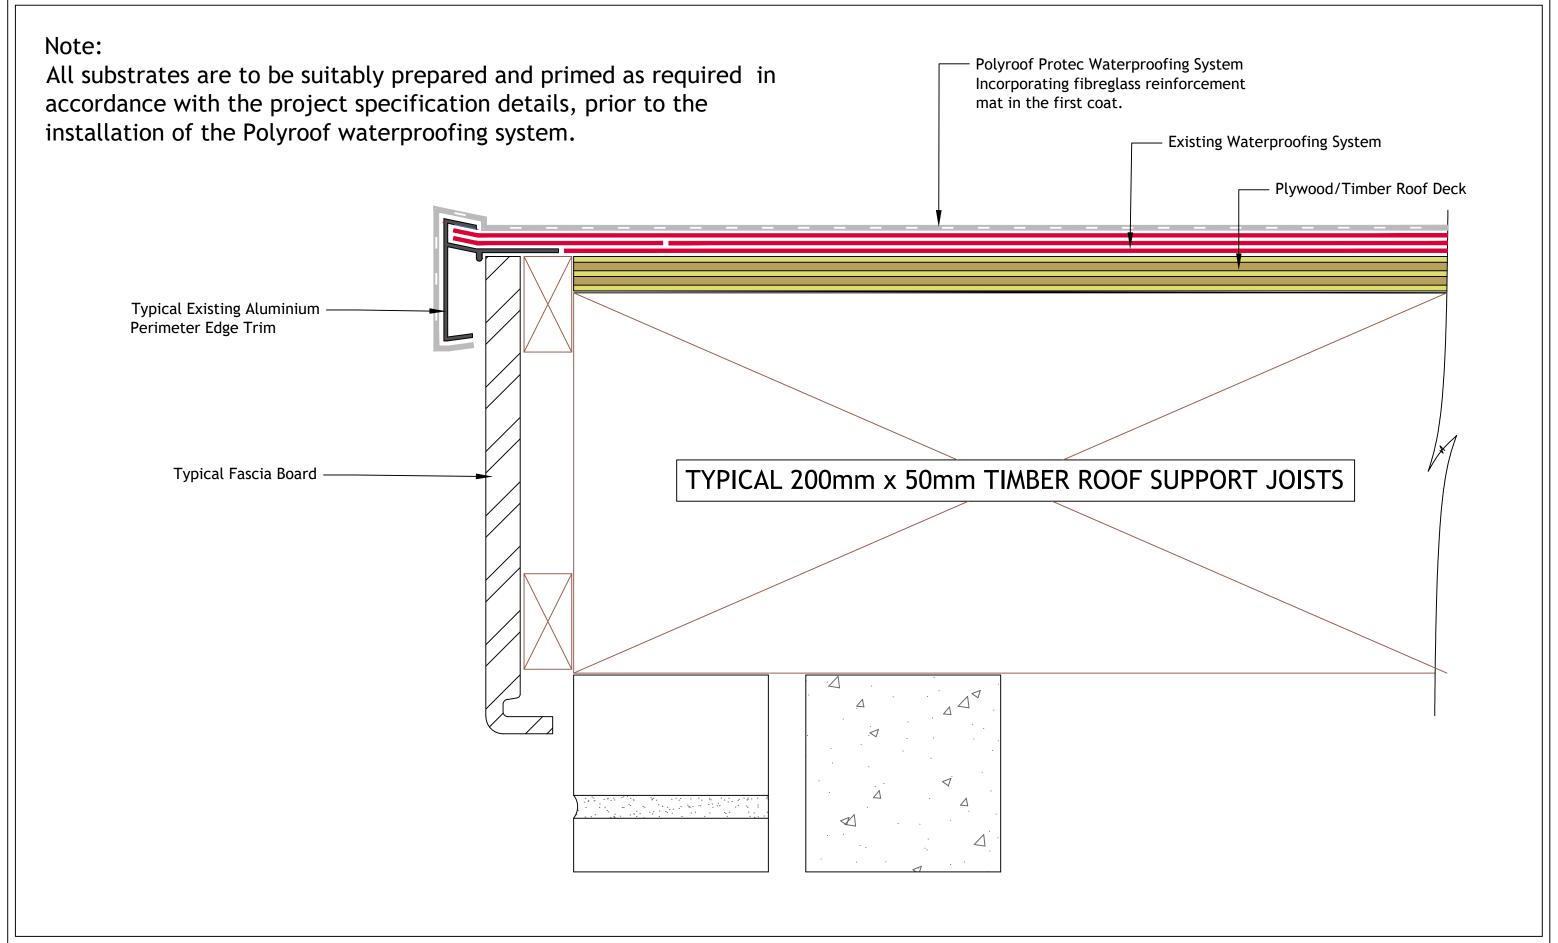

 DRAWN BY :
 B.Hill

**REVISION No:** 

R-000

DRAWING TITLE: ALUMINIUM EDGE DETAIL - Overlay

POLYROOF SYSTEM: POLYROOF PROTEC RANGE

SCALE: Drawing not to scale at A3. The purpose of this drawing is for information only, DO NOT SCALE use featured dimensions only.

 DRAWING No :
 PR22-065

 DATE :
 13-07-2023

 DRAWN BY :
 B.Hill

 REVISION No:
 R-001

DRAWING TITLE: CHUTE DRAIN OUTLET DETAILS

POLYROOF SYSTEM: POLYROOF PROTEC RANGE

SCALE: Drawing not to scale at A3. The purpose of this drawing is for information only, DO NOT SCALE use featured dimensions only.