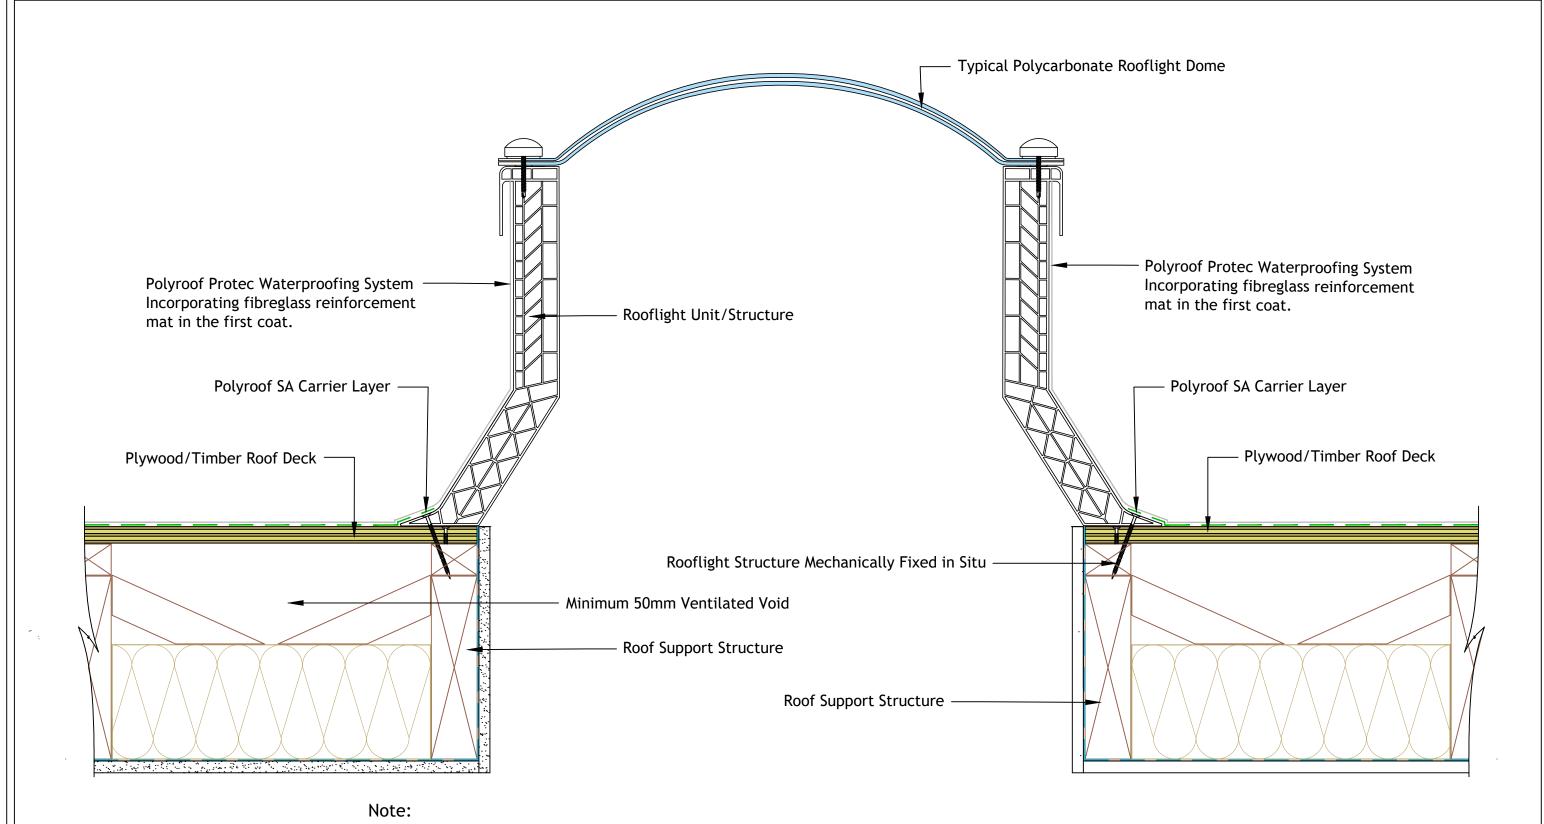

# POLYROOF ADVANCED LIQUID ROOFING

Castle Park Industrial Estate, Evans Street, Flint, CH6 5XA
T: 01352 735 135 E: admin@polyroof.co.uk W: polyroof.co.uk

DRAWING TITLE: ROOFLIGHT / ACCESS HATCH DETAILS - Timber Deck - Cold Roof Area

POLYROOF SYSTEM: POLYROOF PROTEC RANGE

SCALE: Drawing not to scale at A3. The purpose of this drawing is for information only, DO NOT SCALE use featured dimensions only.

| DRAWING No:  | PR22-058   |
|--------------|------------|
| DATE:        | 07-07-2022 |
| DRAWN BY:    | B.Hill     |
| REVISION No: | R-001      |