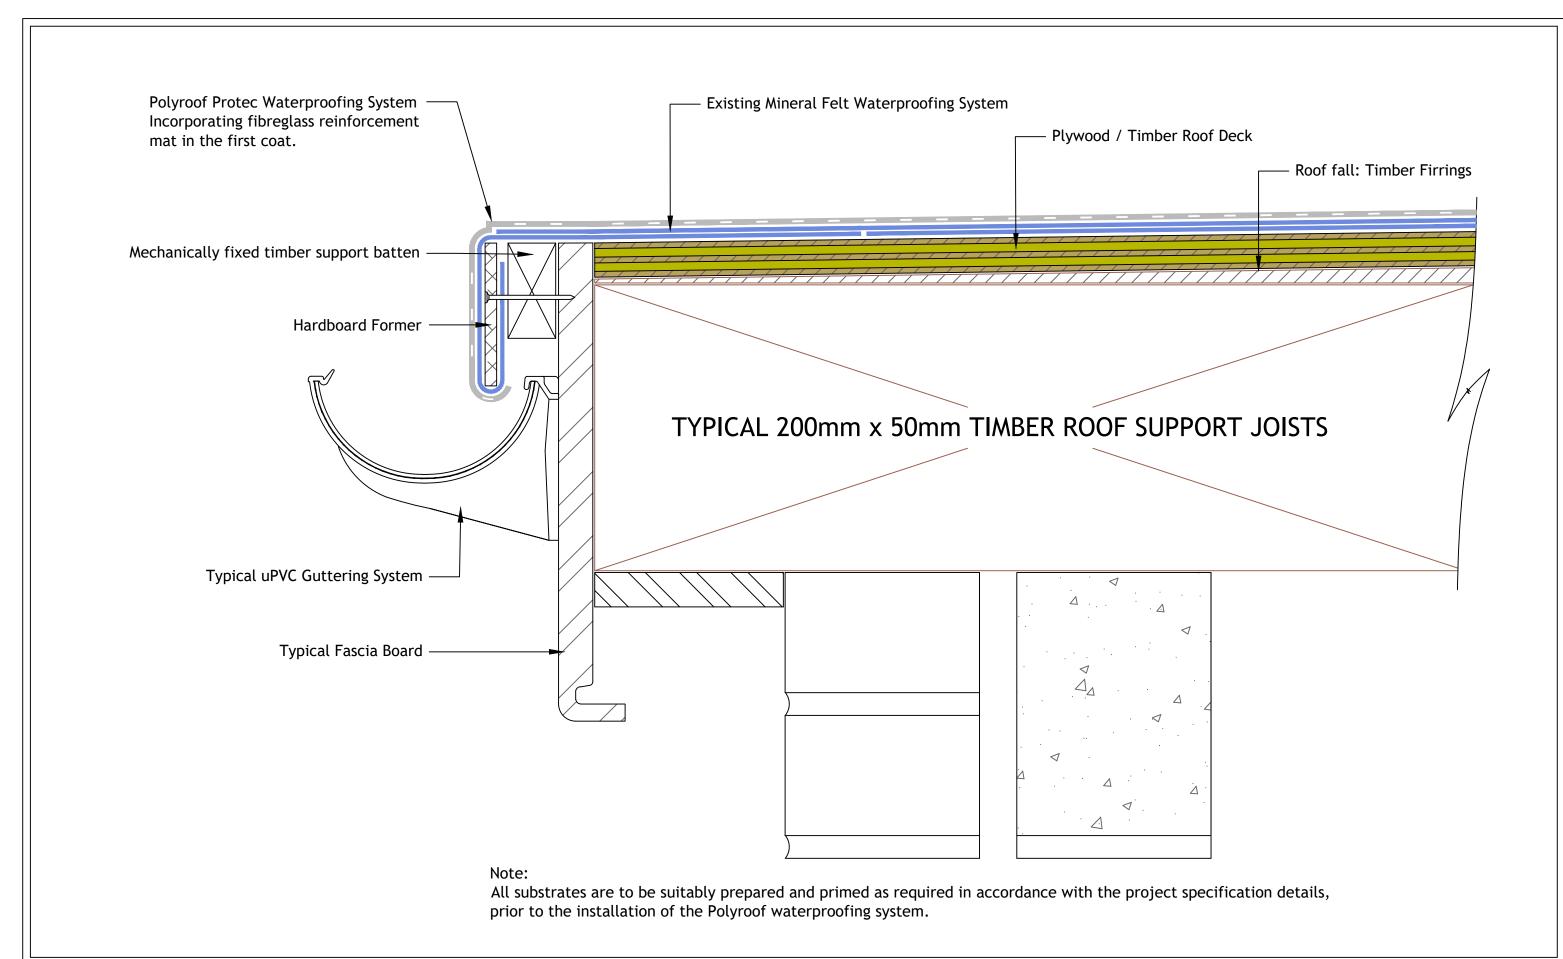

POLYROOF ADVANCED LIQUID ROOFING

Castle Park Industrial Estate, Evans Street, Flint, CH6 5XA
T: 01352 735 135 E: admin@polyroof.co.uk W: polyroof.co.uk

DRAWING TITLE: WELTED DRIP PERIMETER EDGE DETAIL - Overlay

POLYROOF SYSTEM: POLYROOF PROTEC RANGE

SCALE: Drawing not to scale at A3. The purpose of this drawing is for information only, DO NOT SCALE use featured dimensions only.

 DRAWING No :
 PR22-032

 DATE :
 20-01-2022

 DRAWN BY :
 B.Hill

 REVISION No:
 R-000

### Note:

All substrates are to be suitably prepared and primed as required in accordance with the project specification details, prior to installation of the Polyroof waterproofing system.

| POL     | YR     | OOF       |
|---------|--------|-----------|
| ADVANCE | LIQUII | D ROOFING |