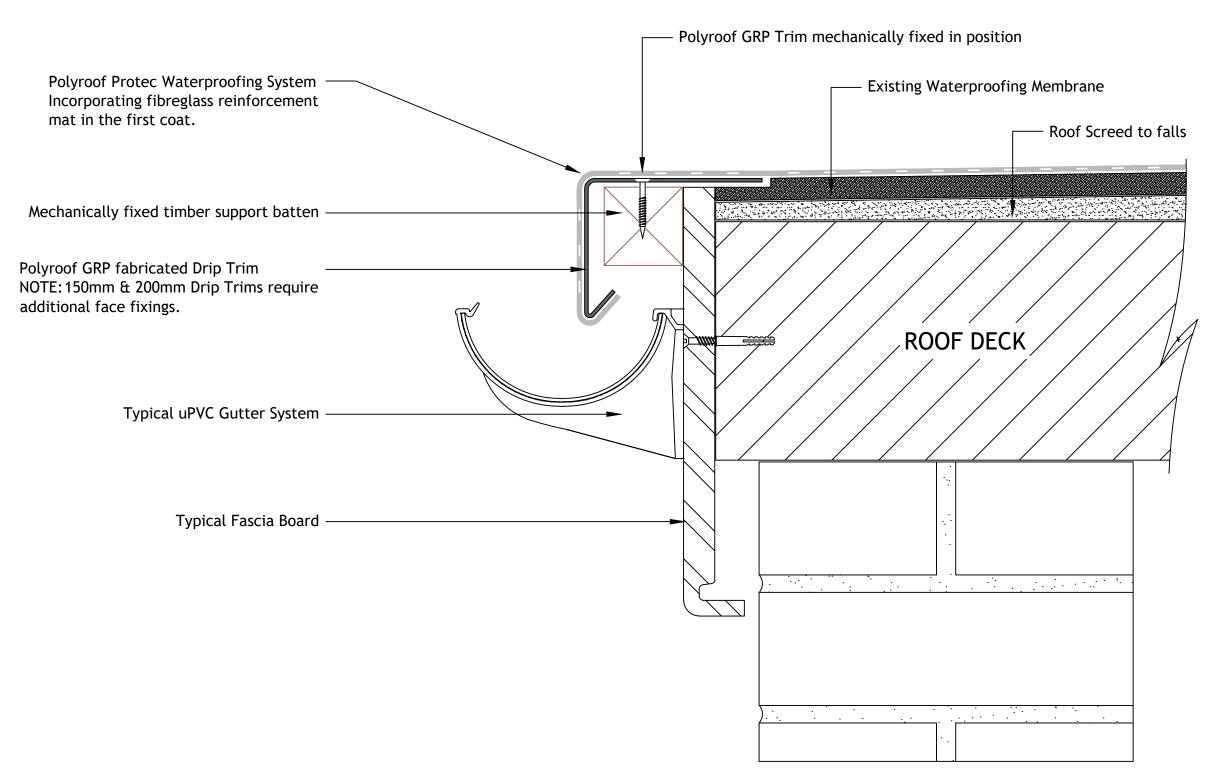

| DRAWING TITLE :   | DRIP EDGE PERIMETER DETAIL - Structural Roof Area                                                                   |
|-------------------|---------------------------------------------------------------------------------------------------------------------|
| POLYROOF SYSTEM : | POLYROOF PROTEC RANGE                                                                                               |
| SCALE : Drawing r | not to scale at A3. The purpose of this drawing is for information only, DO NOT SCALE use featured dimensions only. |

| DRAWING No:  | PR22-040   |
|--------------|------------|
| DATE:        | 17-01-2022 |
| DRAWN BY:    | B.Hill     |
| REVISION No: | R-000      |

DRAWING TITLE: TUBULAR PIPE PENETRATION - Protective Hood & Collar