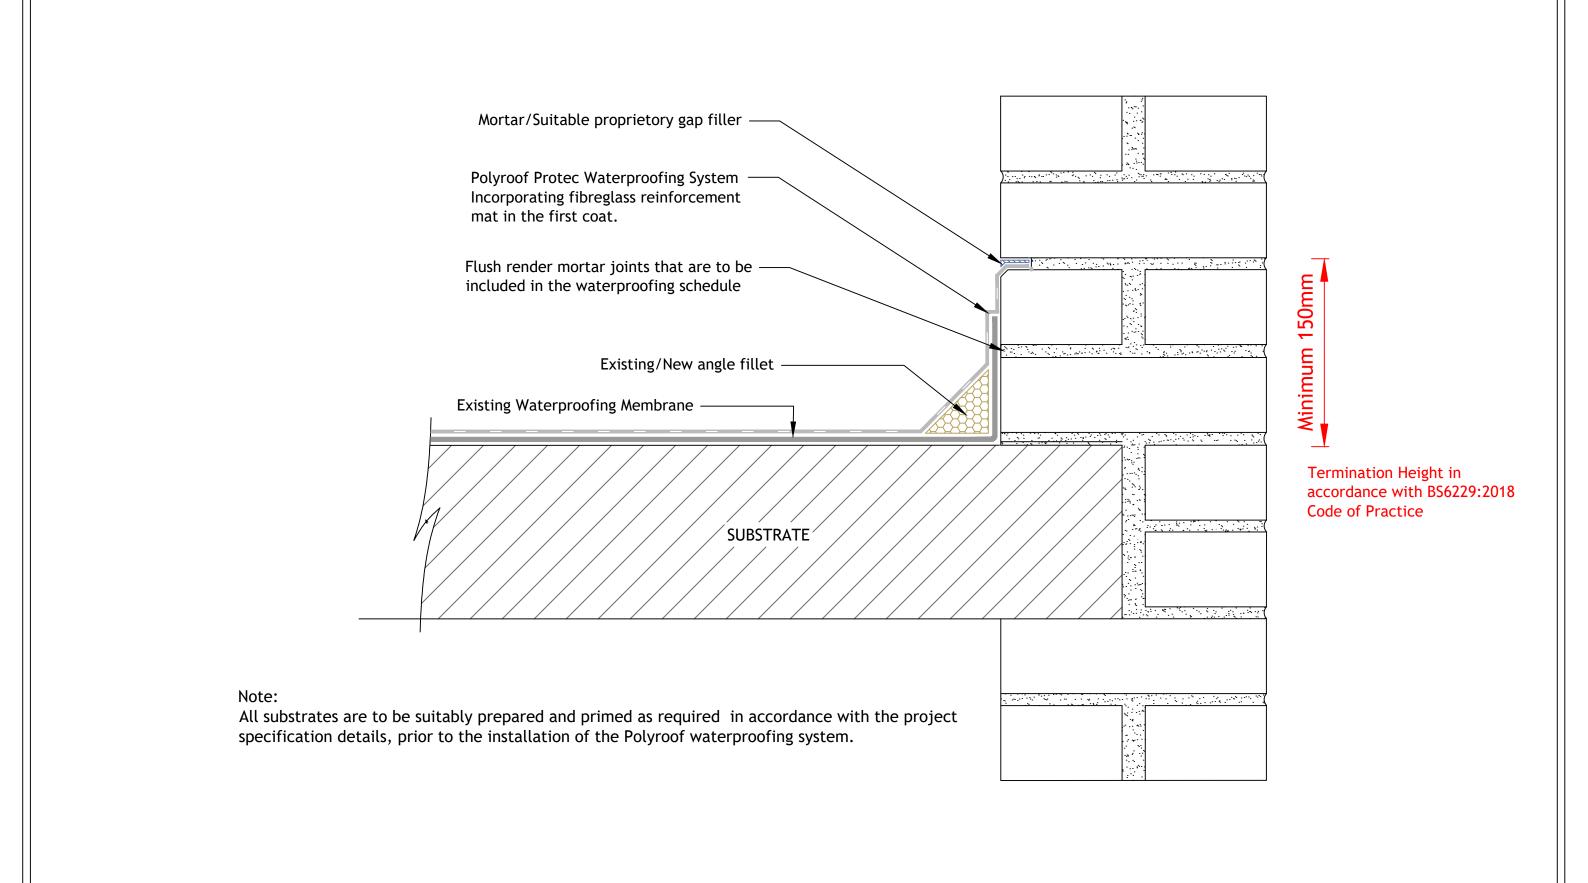

| POLYROOF               |   |
|------------------------|---|
| ADVANCED LIQUID ROOFIN | G |

DRAWING TITLE: WALL ABUTMENT - CHASE TERMINATION - Overlay

POLYROOF SYSTEM: POLYROOF PROTEC RANGE

SCALE: Drawing not to scale at A3. The purpose of this drawing is for information only, DO NOT SCALE use featured dimensions only.

| DRAWING No : | PR22-036   |
|--------------|------------|
| DATE:        | 07-07-2023 |
| DRAWN BY:    | B.Hill     |
| REVISION No: | R-002      |

### Note:

All substrates are to be suitably prepared and primed as required in accordance with the project specification details, prior to the installation of the Polyroof waterproofing system.

Castle Park Industrial Estate, Evans Street, Flint, CH6 5XA
T: 01352 735 135 E: admin@polyroof.co.uk W: polyroof.co.uk