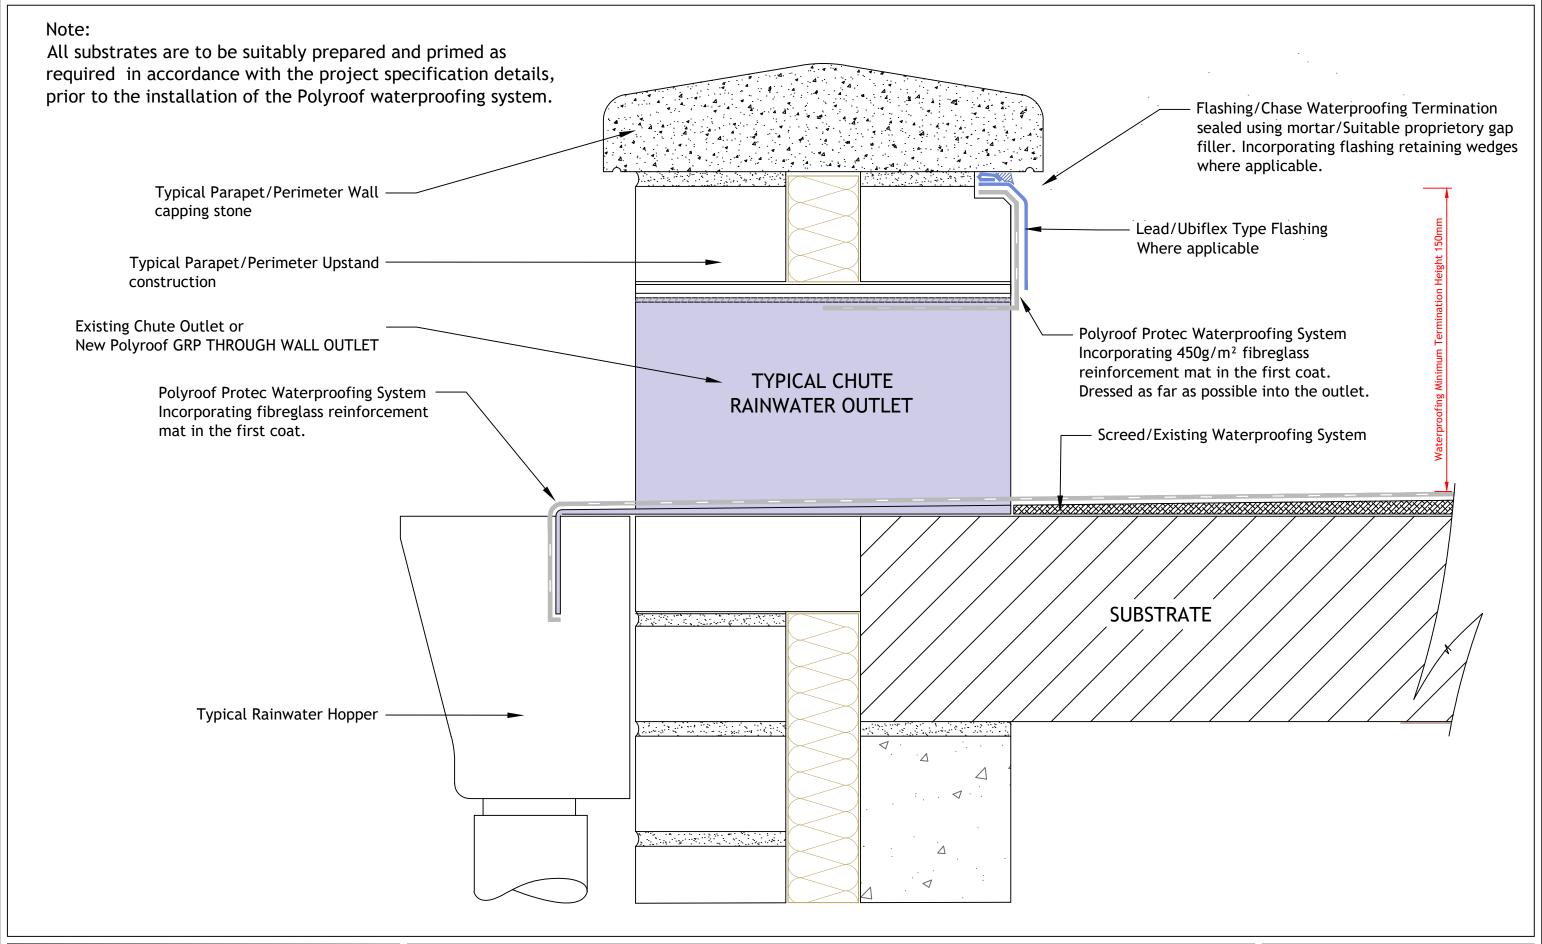

 DRAWING No :
 PR22-065

 DATE :
 13-07-2023

 DRAWN BY :
 B.Hill

 REVISION No:
 R-001

DRAWING TITLE: CHUTE DRAIN OUTLET DETAILS

POLYROOF SYSTEM: POLYROOF PROTEC RANGE

SCALE: Drawing not to scale at A3. The purpose of this drawing is for information only, DO NOT SCALE use featured dimensions only.

| DRAWING No : | PR22-066   |
|--------------|------------|
| DATE:        | 12-07-2023 |
| DRAWN BY:    | B.Hill     |
| REVISION No: | R-001      |