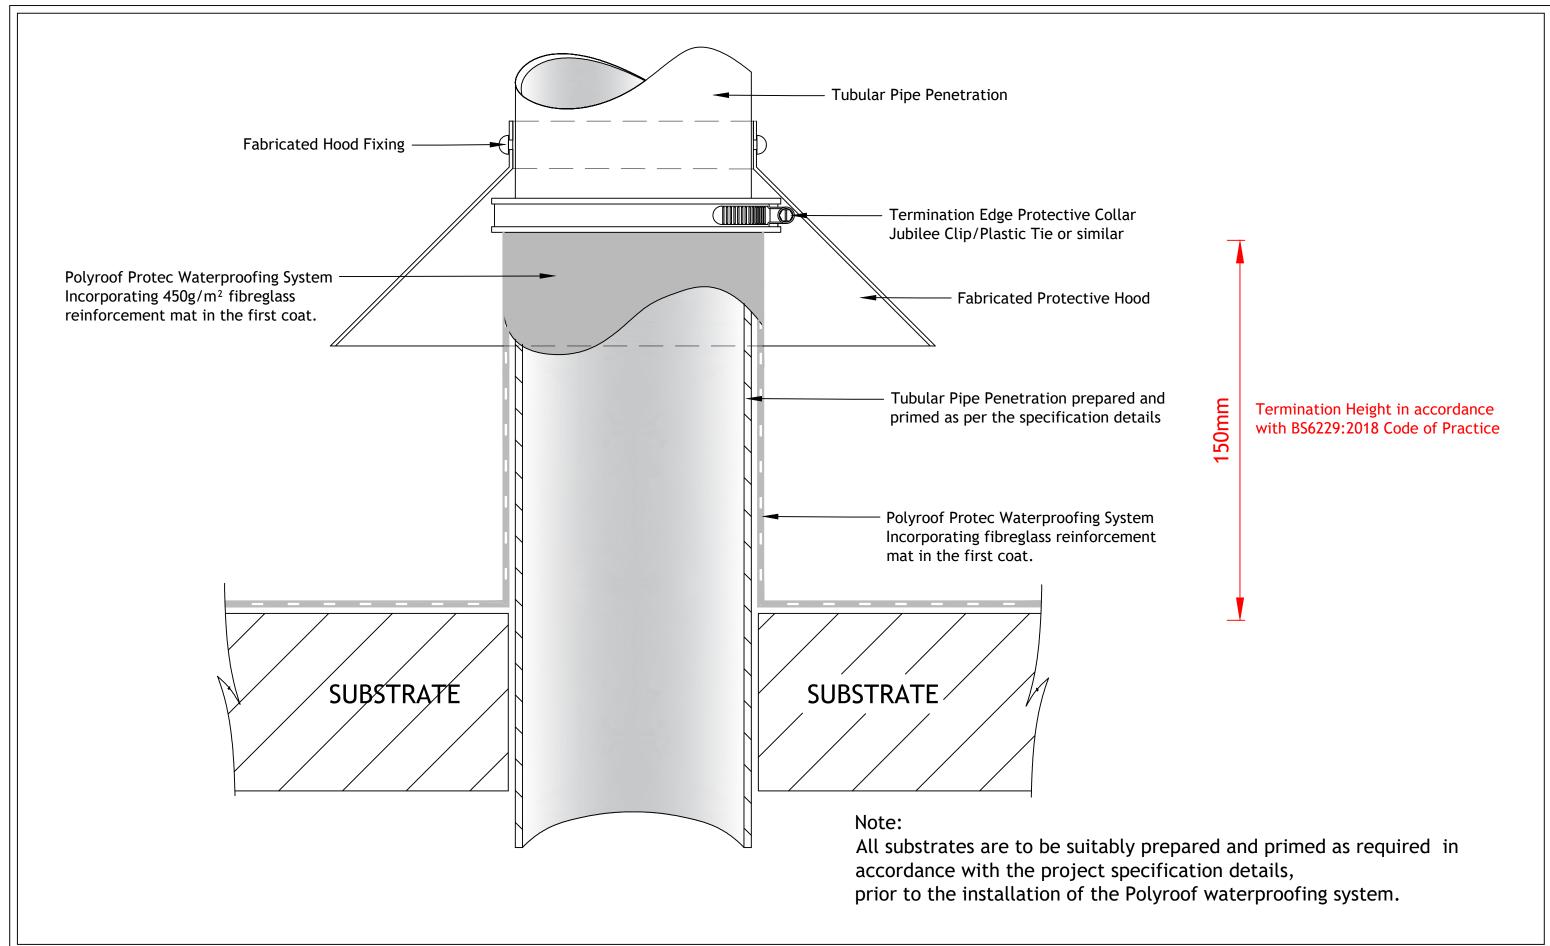

| DRAWING No:  | PR22-040   |
|--------------|------------|
| DATE:        | 17-01-2022 |
| DRAWN BY:    | B.Hill     |
| REVISION No: | R-000      |

DRAWING TITLE: TUBULAR PIPE PENETRATION - Protective Hood & Collar

POLYROOF SYSTEM: POLYROOF PROTEC RANGE

SCALE: Drawing not to scale at A3. The purpose of this drawing is for information only, DO NOT SCALE use featured dimensions only.

 DRAWING No :
 PR22-043C

 DATE :
 28-06-2022

 DRAWN BY :
 B.Hill

 REVISION No:
 R-000

#### Note:

All substrates are to be suitably prepared and primed as required in accordance with the project specification details, prior to the installation of the Polyroof waterproofing system.

Castle Park Industrial Estate, Evans Street, Flint, CH6 5XA
T: 01352 735 135 E: admin@polyroof.co.uk W: polyroof.co.uk