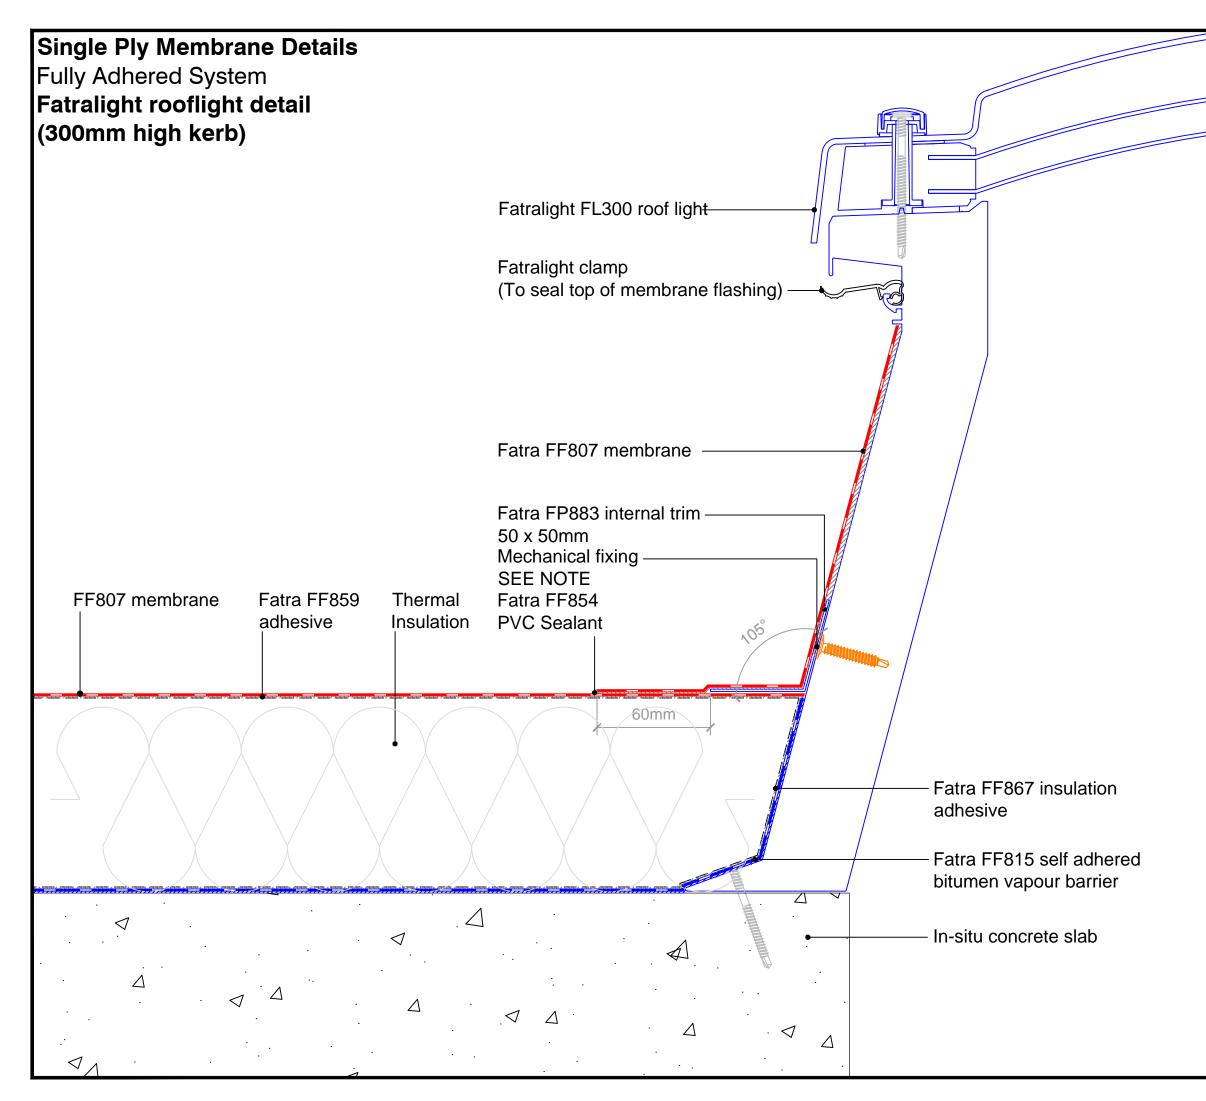

## **MECHANICAL FIXINGS:-**

Selection of fixings:-Deck - Metal/Timber/plywood FBS-5.8 fasteners Metal deck 15mm penetration to underside Timber deck 12mm penetration to underside

Deck - Concrete FHD-6.1 fasteners Concrete deck 25mm embedment

| FATRA UK LTD.<br>UNIT 12<br>THE TIMBER YARD<br>EAST MOORS ROAD<br>OCEAN PARK<br>CARDIFF, CF24 5EE |                                       |           |
|---------------------------------------------------------------------------------------------------|---------------------------------------|-----------|
| T 029 2048 7954                                                                                   | 029 2048 7954 E technical@fatra.co.uk |           |
| F 029 2048 9226                                                                                   | W www.fatra.co.uk                     |           |
| Single Ply Membrane Details<br>FULLY ADHERED SYSTEM<br>FATRALIGHT ROOFLIGHT DETAIL                |                                       |           |
| DATE:                                                                                             | SCALE:                                | DRAWN:    |
| JANUARY 2018                                                                                      | 1:2 @ A3                              | LB        |
| DRAWING NO:                                                                                       |                                       | REVISION: |
| FATRA FA-45                                                                                       |                                       | -         |