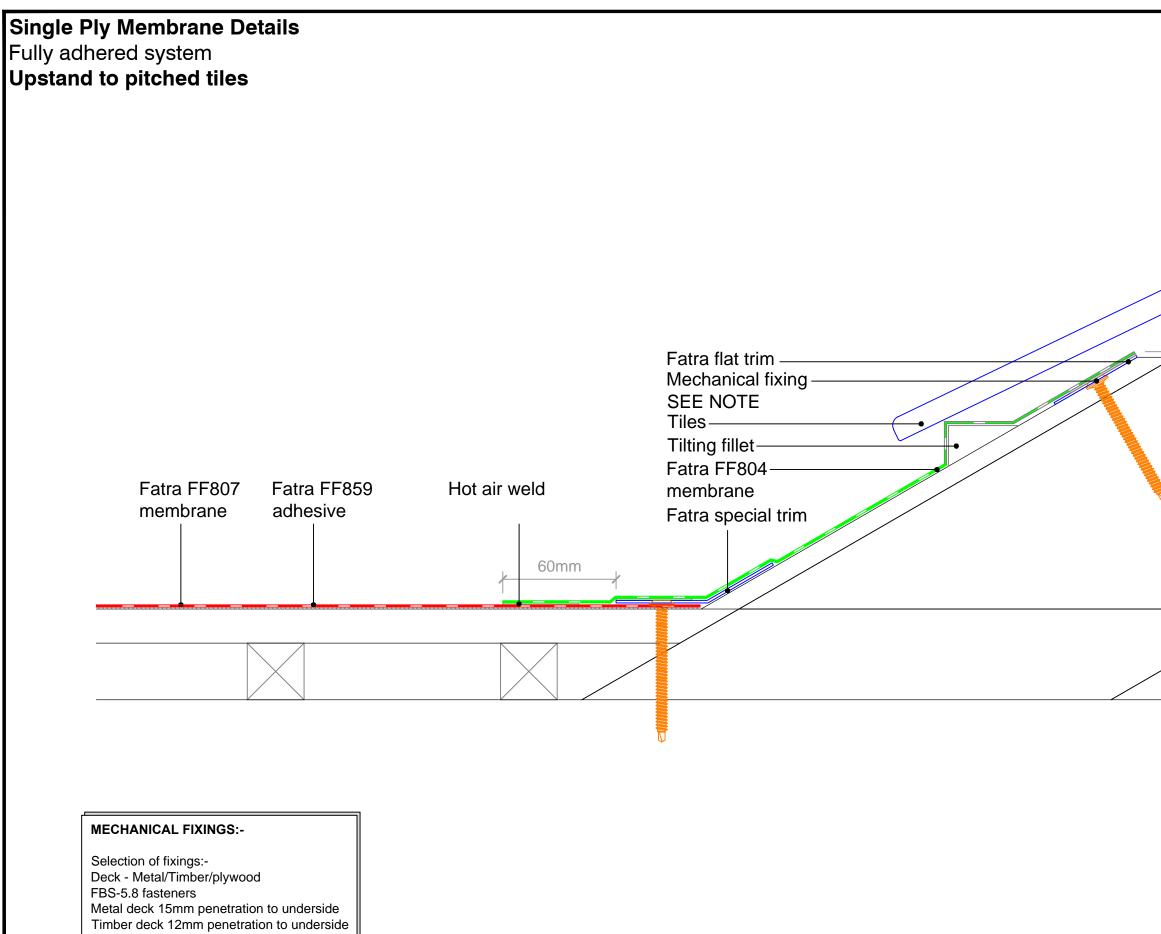

Deck - Concrete FHD-6.1 fasteners

Concrete deck 25mm embedment

|                                                                                                                                                                                   | Minimum 150mm |                 |
|-----------------------------------------------------------------------------------------------------------------------------------------------------------------------------------|---------------|-----------------|
|                                                                                                                                                                                   |               |                 |
| FATRA UK LTD.<br>UNIT 12<br>THE TIMBER YARD<br>EAST MOORS ROAD<br>OCEAN PARK<br>CARDIFF, CF24 5EE<br>T 029 2048 7954 E technical@fatra.co.uk<br>F 029 2048 9226 W www.fatra.co.uk |               |                 |
| Single Ply Membrane Details<br>FULLY ADHERED SYSTEM<br>UPSTAND TO PITCHED TILES<br>DATE: SCALE: DRAWN:                                                                            |               |                 |
|                                                                                                                                                                                   | 1:2 @ A3      | LB<br>REVISION: |